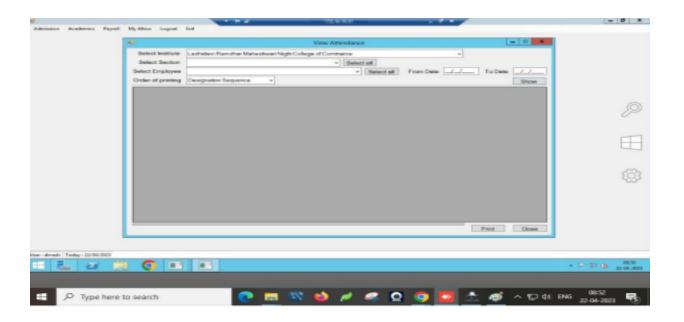

HEI

| Sr.No | Content                                  |
|-------|------------------------------------------|
| 1     | LAN                                      |
| 2     | SOFTWARE USED FOR BIOMETRIC OF STAFF     |
| 3     | PAYROLL SOFTWARE                         |
| 4     | TALLY ERP 9                              |
| 5     | ERP SOFTWARE                             |
| 6     | SOFTWARE FOR MAKING PURCHASE ORDER       |
| 7     | SOFTWARE USED FOR FEES COLLECTION        |
| 8     | SOFTWARE USED FOR ADMISSION              |
| 9     | SOFTWARE USED IN LIBRARY                 |
| 10    | MUMBAI UNIVERSITY SOFTWARE               |
| 11    | GOVERNMENT WEBSITES FOR HIGHER EDUCATION |



# Implementation of e-governance in areas of operation



## SOFTWARE USED FOR BIOMETRIC OF THE STAF









#### **PAYROLL SOFTWARE**



#### **TALLY ERP 9**





#### **ERP Software**



#### SOFTWARE USED FOR FEES COLLECTION





#### **SOFTWARE USED FOR ADMISSION**



#### **SOFTWARE FOR MAKING PURCHASE ORDER**





## **SOFTWARE USED IN LIBRARY**







# **DIGITAL UNIVERSITY OF MUMBAI (MKCL)**





## **Government of Maharashtra Directorate of Higher Education**



## **UGC** website