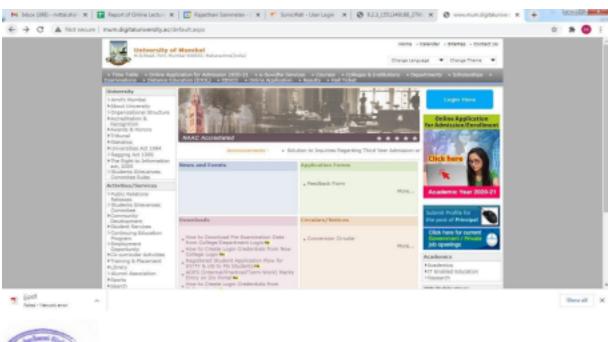

|
| 5     | ERP SOFTWARE                             |
| 6     | SOFTWARE FOR MAKING PURCHASE ORDER       |
| 7     | SOFTWARE USED FOR FEES COLLECTION        |
| 8     | SOFTWARE USED FOR ADMISSION              |
| 9     | SOFTWARE USED IN LIBRARY                 |
| 10    | MUMBAI UNIVERSITY SOFTWARE               |
| 11    | GOVERNMENT WEBSITES FOR HIGHER EDUCATION |



# Implementation of e-governance in areas of operation



## SOFTWARE USED FOR BIOMETRIC OF THE STAF









#### **PAYROLL SOFTWARE**



#### **TALLY ERP 9**





#### **ERP Software**



#### SOFTWARE USED FOR FEES COLLECTION





#### **SOFTWARE USED FOR ADMISSION**



#### **SOFTWARE FOR MAKING PURCHASE ORDER**





## **SOFTWARE USED IN LIBRARY**







# **DIGITAL UNIVERSITY OF MUMBAI (MKCL)**





## **Government of Maharashtra Directorate of Higher Education**



## **UGC** website