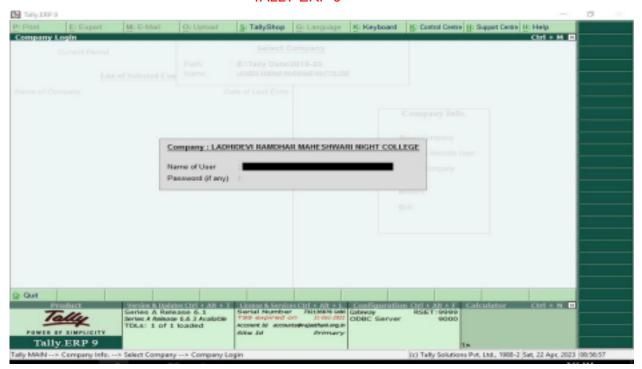

|-------|------------------------------------------|
| 1     | LAN                                      |
| 2     | SOFTWARE USED FOR BIOMETRIC OF STAFF     |
| 3     | PAYROLL SOFTWARE                         |
| 4     | TALLY ERP 9                              |
| 5     | ERP SOFTWARE                             |
| 6     | SOFTWARE FOR MAKING PURCHASE ORDER       |
| 7     | SOFTWARE USED FOR FEES COLLECTION        |
| 8     | SOFTWARE USED FOR ADMISSION              |
| 9     | SOFTWARE USED IN LIBRARY                 |
| 10    | MUMBAI UNIVERSITY SOFTWARE               |
| 11    | GOVERNMENT WEBSITES FOR HIGHER EDUCATION |



# Implementation of e-governance in areas of operation



## SOFTWARE USED FOR BIOMETRIC OF THE STAF









#### **PAYROLL SOFTWARE**



#### **TALLY ERP 9**





#### **ERP Software**



#### SOFTWARE USED FOR FEES COLLECTION





#### **SOFTWARE USED FOR ADMISSION**



#### **SOFTWARE FOR MAKING PURCHASE ORDER**





## **SOFTWARE USED IN LIBRARY**







# **DIGITAL UNIVERSITY OF MUMBAI (MKCL)**





## **Government of Maharashtra Directorate of Higher Education**



## **UGC** website