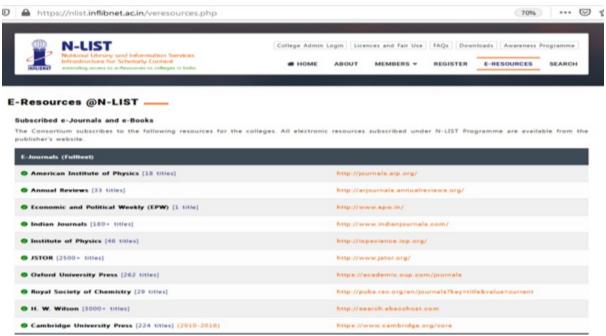

|
| 4     | TALLY ERP 9                              |
| 5     | ERP SOFTWARE                             |
| 6     | SOFTWARE FOR MAKING PURCHASE ORDER       |
| 7     | SOFTWARE USED FOR FEES COLLECTION        |
| 8     | SOFTWARE USED FOR ADMISSION              |
| 9     | SOFTWARE USED IN LIBRARY                 |
| 10    | MUMBAI UNIVERSITY SOFTWARE               |
| 11    | GOVERNMENT WEBSITES FOR HIGHER EDUCATION |



# Implementation of e-governance in areas of operation



## SOFTWARE USED FOR BIOMETRIC OF THE STAF









#### **PAYROLL SOFTWARE**



#### **TALLY ERP 9**





#### **ERP Software**



#### SOFTWARE USED FOR FEES COLLECTION





#### **SOFTWARE USED FOR ADMISSION**



#### **SOFTWARE FOR MAKING PURCHASE ORDER**





## **SOFTWARE USED IN LIBRARY**







# **DIGITAL UNIVERSITY OF MUMBAI (MKCL)**





## **Government of Maharashtra Directorate of Higher Education**



## **UGC** website