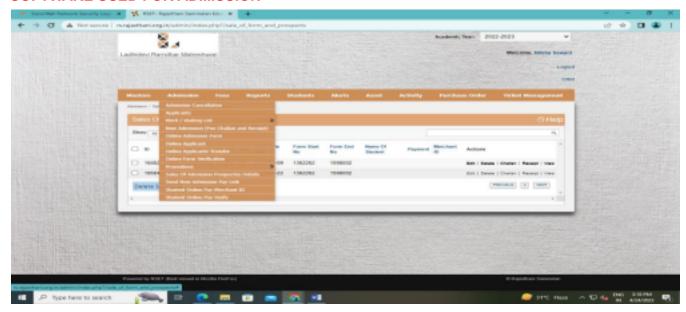

| SOFTWARE USED FOR BIOMETRIC OF STAFF     |
| 3     | PAYROLL SOFTWARE                         |
| 4     | TALLY ERP 9                              |
| 5     | ERP SOFTWARE                             |
| 6     | SOFTWARE FOR MAKING PURCHASE ORDER       |
| 7     | SOFTWARE USED FOR FEES COLLECTION        |
| 8     | SOFTWARE USED FOR ADMISSION              |
| 9     | SOFTWARE USED IN LIBRARY                 |
| 10    | MUMBAI UNIVERSITY SOFTWARE               |
| 11    | GOVERNMENT WEBSITES FOR HIGHER EDUCATION |



# Implementation of e-governance in areas of operation



## SOFTWARE USED FOR BIOMETRIC OF THE STAF









#### **PAYROLL SOFTWARE**



#### **TALLY ERP 9**





#### **ERP Software**



#### SOFTWARE USED FOR FEES COLLECTION





#### **SOFTWARE USED FOR ADMISSION**



#### **SOFTWARE FOR MAKING PURCHASE ORDER**





## **SOFTWARE USED IN LIBRARY**







# **DIGITAL UNIVERSITY OF MUMBAI (MKCL)**





## **Government of Maharashtra Directorate of Higher Education**



## **UGC** website