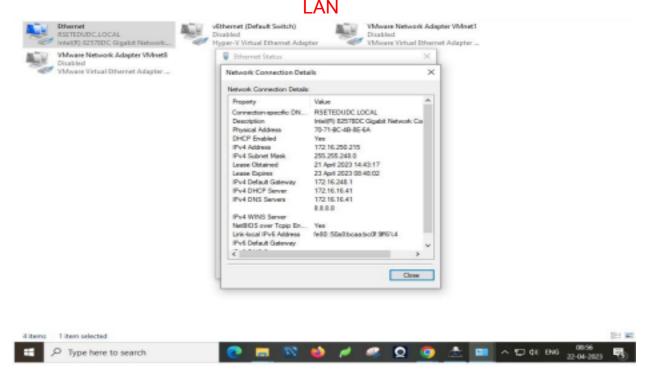

# 6.2.2 Screen shots of User Interface of each module reflecting the name of HEI

| Sr.No | Content                                  |
|-------|------------------------------------------|
| 1     | LAN                                      |
| 2     | SOFTWARE USED FOR BIOMETRIC OF STAFF     |
| 3     | PAYROLL SOFTWARE                         |
| 4     | TALLY ERP 9                              |
| 5     | ERP SOFTWARE                             |
| 6     | SOFTWARE FOR MAKING PURCHASE ORDER       |
| 7     | SOFTWARE USED FOR FEES COLLECTION        |
| 8     | SOFTWARE USED FOR ADMISSION              |
| 9     | SOFTWARE USED IN LIBRARY                 |
| 10    | MUMBAI UNIVERSITY SOFTWARE               |
| 11    | GOVERNMENT WEBSITES FOR HIGHER EDUCATION |

# Implementation of e-governance in areas of operation