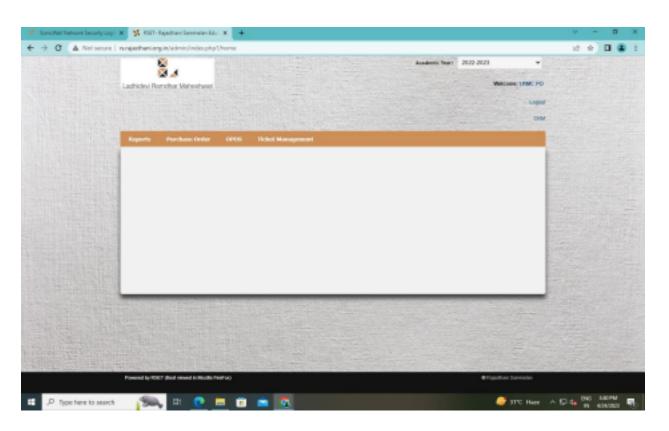

| 3     | PAYROLL SOFTWARE                         |
| 4     | TALLY ERP 9                              |
| 5     | ERP SOFTWARE                             |
| 6     | SOFTWARE FOR MAKING PURCHASE ORDER       |
| 7     | SOFTWARE USED FOR FEES COLLECTION        |
| 8     | SOFTWARE USED FOR ADMISSION              |
| 9     | SOFTWARE USED IN LIBRARY                 |
| 10    | MUMBAI UNIVERSITY SOFTWARE               |
| 11    | GOVERNMENT WEBSITES FOR HIGHER EDUCATION |



# Implementation of e-governance in areas of operation



## SOFTWARE USED FOR BIOMETRIC OF THE STAF









#### **PAYROLL SOFTWARE**



#### **TALLY ERP 9**





#### **ERP Software**



#### SOFTWARE USED FOR FEES COLLECTION





#### **SOFTWARE USED FOR ADMISSION**



#### **SOFTWARE FOR MAKING PURCHASE ORDER**





## **SOFTWARE USED IN LIBRARY**







# **DIGITAL UNIVERSITY OF MUMBAI (MKCL)**





## **Government of Maharashtra Directorate of Higher Education**



## **UGC** website