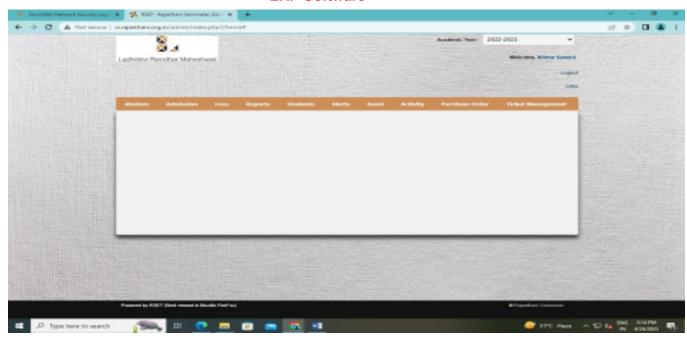

------------------------|
| 1     | LAN                                      |
| 2     | SOFTWARE USED FOR BIOMETRIC OF STAFF     |
| 3     | PAYROLL SOFTWARE                         |
| 4     | TALLY ERP 9                              |
| 5     | ERP SOFTWARE                             |
| 6     | SOFTWARE FOR MAKING PURCHASE ORDER       |
| 7     | SOFTWARE USED FOR FEES COLLECTION        |
| 8     | SOFTWARE USED FOR ADMISSION              |
| 9     | SOFTWARE USED IN LIBRARY                 |
| 10    | MUMBAI UNIVERSITY SOFTWARE               |
| 11    | GOVERNMENT WEBSITES FOR HIGHER EDUCATION |



# Implementation of e-governance in areas of operation



## SOFTWARE USED FOR BIOMETRIC OF THE STAF









#### **PAYROLL SOFTWARE**



#### **TALLY ERP 9**





#### **ERP Software**



#### SOFTWARE USED FOR FEES COLLECTION





#### **SOFTWARE USED FOR ADMISSION**



#### **SOFTWARE FOR MAKING PURCHASE ORDER**





## **SOFTWARE USED IN LIBRARY**







# **DIGITAL UNIVERSITY OF MUMBAI (MKCL)**





## **Government of Maharashtra Directorate of Higher Education**



## **UGC** website