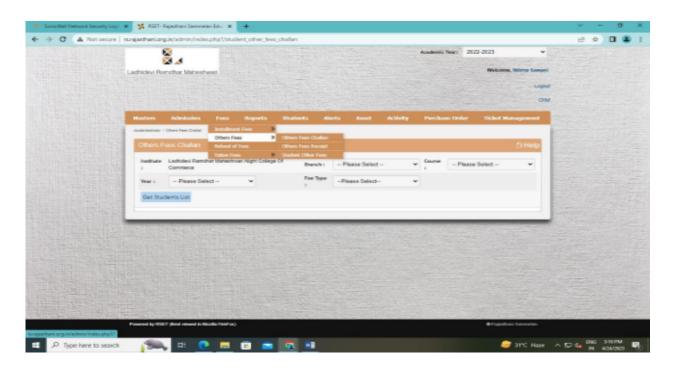

|
| 2     | SOFTWARE USED FOR BIOMETRIC OF STAFF     |
| 3     | PAYROLL SOFTWARE                         |
| 4     | TALLY ERP 9                              |
| 5     | ERP SOFTWARE                             |
| 6     | SOFTWARE FOR MAKING PURCHASE ORDER       |
| 7     | SOFTWARE USED FOR FEES COLLECTION        |
| 8     | SOFTWARE USED FOR ADMISSION              |
| 9     | SOFTWARE USED IN LIBRARY                 |
| 10    | MUMBAI UNIVERSITY SOFTWARE               |
| 11    | GOVERNMENT WEBSITES FOR HIGHER EDUCATION |



# Implementation of e-governance in areas of operation



## SOFTWARE USED FOR BIOMETRIC OF THE STAF









#### **PAYROLL SOFTWARE**



#### **TALLY ERP 9**





#### **ERP Software**



#### SOFTWARE USED FOR FEES COLLECTION





#### **SOFTWARE USED FOR ADMISSION**



#### **SOFTWARE FOR MAKING PURCHASE ORDER**





## **SOFTWARE USED IN LIBRARY**







# **DIGITAL UNIVERSITY OF MUMBAI (MKCL)**





## **Government of Maharashtra Directorate of Higher Education**



## **UGC** website