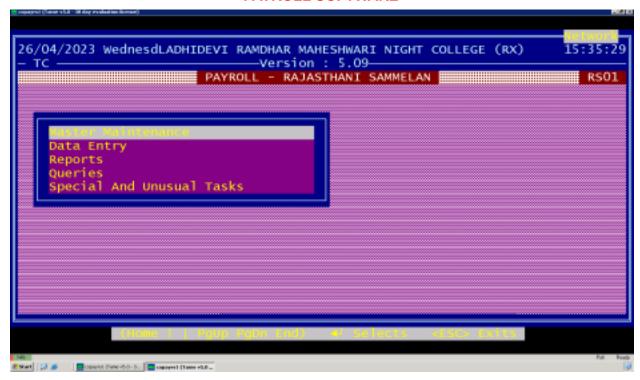

|
|-------|------------------------------------------|
| 1     | LAN                                      |
| 2     | SOFTWARE USED FOR BIOMETRIC OF STAFF     |
| 3     | PAYROLL SOFTWARE                         |
| 4     | TALLY ERP 9                              |
| 5     | ERP SOFTWARE                             |
| 6     | SOFTWARE FOR MAKING PURCHASE ORDER       |
| 7     | SOFTWARE USED FOR FEES COLLECTION        |
| 8     | SOFTWARE USED FOR ADMISSION              |
| 9     | SOFTWARE USED IN LIBRARY                 |
| 10    | MUMBAI UNIVERSITY SOFTWARE               |
| 11    | GOVERNMENT WEBSITES FOR HIGHER EDUCATION |



# Implementation of e-governance in areas of operation



## SOFTWARE USED FOR BIOMETRIC OF THE STAF









#### **PAYROLL SOFTWARE**



#### **TALLY ERP 9**





#### **ERP Software**



#### SOFTWARE USED FOR FEES COLLECTION





#### **SOFTWARE USED FOR ADMISSION**



#### **SOFTWARE FOR MAKING PURCHASE ORDER**





## **SOFTWARE USED IN LIBRARY**







# **DIGITAL UNIVERSITY OF MUMBAI (MKCL)**





## **Government of Maharashtra Directorate of Higher Education**



## **UGC** website