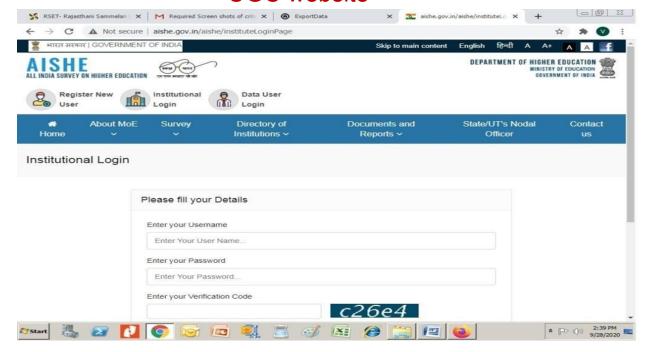

FOR MAKING PURCHASE ORDER       |
| 7     | SOFTWARE USED FOR FEES COLLECTION        |
| 8     | SOFTWARE USED FOR ADMISSION              |
| 9     | SOFTWARE USED IN LIBRARY                 |
| 10    | MUMBAI UNIVERSITY SOFTWARE               |
| 11    | GOVERNMENT WEBSITES FOR HIGHER EDUCATION |



# Implementation of e-governance in areas of operation



## SOFTWARE USED FOR BIOMETRIC OF THE STAF









#### **PAYROLL SOFTWARE**



#### **TALLY ERP 9**





#### **ERP Software**



#### SOFTWARE USED FOR FEES COLLECTION





#### **SOFTWARE USED FOR ADMISSION**



#### **SOFTWARE FOR MAKING PURCHASE ORDER**





## **SOFTWARE USED IN LIBRARY**







# **DIGITAL UNIVERSITY OF MUMBAI (MKCL)**





## **Government of Maharashtra Directorate of Higher Education**



## **UGC** website