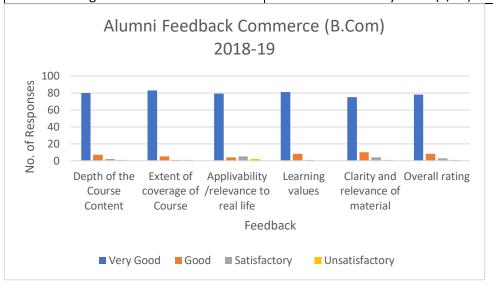

Stream: Commerce (B.Com) Course :UG

**Total Number:210** 

Academic year: 2018-19

| A= Very Good B= Good                  | C= Satisfacto | ry D= | Unsatisfactory | i |
|---------------------------------------|---------------|-------|----------------|---|
|                                       | Α             | В     | С              | D |
|                                       |               |       |                |   |
| Depth of the Course Content           | 80            | 7     | 2              | 1 |
| Extent of coverage of Course          | 83            | 5     | 1              | 1 |
| Applivability /relevance to real life | 79            | 4     | 5              | 2 |
| Learning values                       | 81            | 8     | 1              | 0 |
| Clarity and relevance of material     | 75            | 10    | 4              | 1 |
| Overall rating                        | 78            | 8     | 3              | 1 |

## Ladhidevi Ramdhar Maheshwari Night College of Commerce R.S. Campus, S.V. Road, Malad (W), Mumbai – 400 064

| Individual Total      | 476   | 42               | 16   | 6    |  |  |  |
|-----------------------|-------|------------------|------|------|--|--|--|
| Individual Percentage | 88.15 | 7.78             | 2.96 | 1.11 |  |  |  |
| Total Responding      |       | 90               |      |      |  |  |  |
| Overall Rating        |       | Very Good (9/10) |      |      |  |  |  |