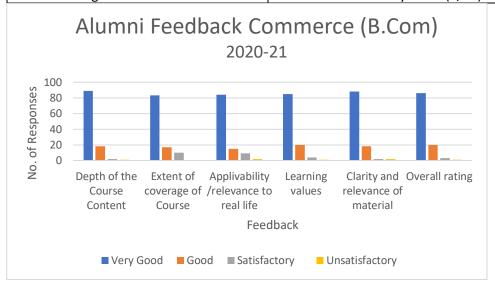

Stream: Commerce (B.Com) Academic year :2020-21

Course :UG

| Total Number:450                                       |     |     |    |   |  |  |
|--------------------------------------------------------|-----|-----|----|---|--|--|
| A= Very Good B= Good C= Satisfactory D= Unsatisfactory |     |     |    |   |  |  |
|                                                        | Α   | В   | С  | D |  |  |
| Depth of the Course Content                            | 89  | 18  | 2  | 1 |  |  |
| Extent of coverage of Course                           | 83  | 17  | 10 | 0 |  |  |
| Applivability /relevance to real life                  | 84  | 15  | 9  | 2 |  |  |
| Learning values                                        | 85  | 20  | 4  | 1 |  |  |
| Clarity and relevance of material                      | 88  | 18  | 2  | 2 |  |  |
| Overall rating                                         | 86  | 20  | 3  | 1 |  |  |
| Individual Total                                       | 515 | 108 | 30 | 7 |  |  |

## Ladhidevi Ramdhar Maheshwari Night College of Commerce R.S. Campus, S.V. Road, Malad (W), Mumbai – 400 064

|                       |       | 16.3             |      |      |  |  |  |
|-----------------------|-------|------------------|------|------|--|--|--|
| Individual Percentage | 78.03 | 6                | 4.54 | 1.06 |  |  |  |
| Total Responding      |       | 110              |      |      |  |  |  |
| Overall Rating        |       | Very Good (9/10) |      |      |  |  |  |