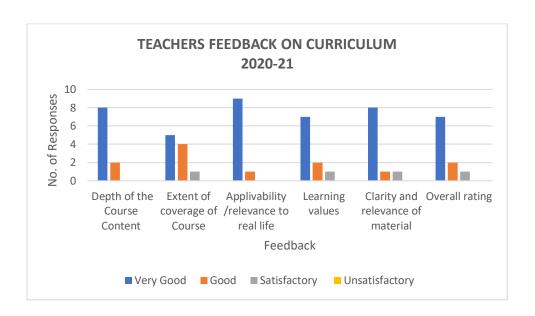

Stream: Commerce (B.Com) Academic year: 2020-21 **Total Number:10** 

Course :UG

| 1000.100                              |                 |            |         |   |
|---------------------------------------|-----------------|------------|---------|---|
| A= Very Good B= Good (                | C= Satisfactory | D= Unsatis | factory |   |
|                                       | Α               | В          | С       | D |
| Depth of the Course Content           | 8               | 2          | 0       | 0 |
| Extent of coverage of Course          | 5               | 4          | 1       | 0 |
| Applicability /relevance to real life | 9               | 1          | 0       | 0 |
| Learning values                       | 7               | 2          | 1       | 0 |
| Clarity and relevance of material     | 8               | 1          | 1       | 0 |
| Overall rating                        | 7               | 2          | 1       | 0 |
| Individual Total                      | 44              | 12         | 4       | 0 |

## Ladhidevi Ramdhar Maheshwari Night College of Commerce R.S. Campus, S.V. Road, Malad (W), Mumbai – 400 064

| Individual Percentage | 73.33            | 20.00 | 6.67 | 0 |  |  |
|-----------------------|------------------|-------|------|---|--|--|
| Total Responding      | 10               |       |      |   |  |  |
| Overall Rating        | Very Good (9/10) |       |      |   |  |  |