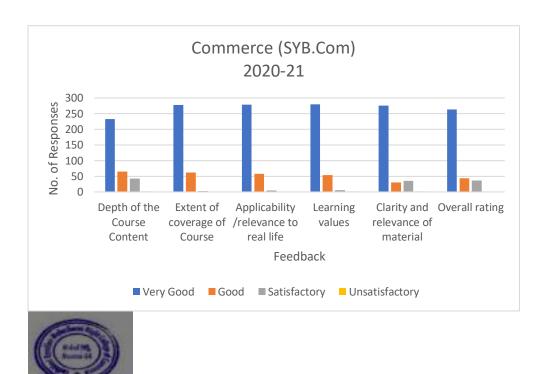

Stream: Commerce (SYB.Com) Course :UG

Academic year :2020-21 Total Number:379

| A= Very Good B= Good C=               |     |    |    |   |
|---------------------------------------|-----|----|----|---|
|                                       | Α   | В  | С  | D |
| Depth of the Course Content           | 233 | 65 | 42 | 2 |
| Extent of coverage of Course          | 277 | 62 | 3  | 0 |
| Applicability /relevance to real life | 278 | 58 | 5  | 1 |
| Learning values                       | 280 | 54 | 6  | 2 |

## Ladhidevi Ramdhar Maheshwari Night College of Commerce R.S. Campus, S.V. Road, Malad (W), Mumbai – 400 064

| Clarity and relevance of material | 275  | 30               | 35  | 2   |  |  |
|-----------------------------------|------|------------------|-----|-----|--|--|
| Overall rating                    | 263  | 43               | 36  | 0   |  |  |
| Individual Total                  | 1606 | 312              | 127 | 7   |  |  |
| Individual Percentage             | 78.3 | 15.2             | 6.2 | 0.3 |  |  |
| Total Responding                  |      | 342              |     |     |  |  |
| Overall Rating                    |      | very Good (9/10) |     |     |  |  |