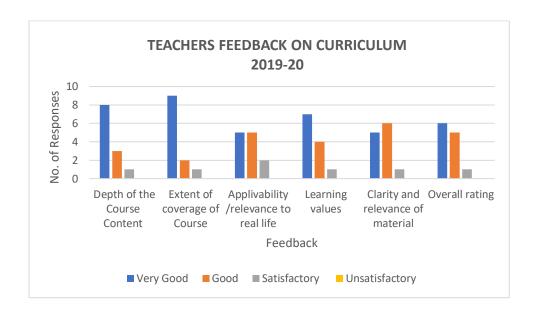

Stream: Commerce (B.Com) Course :UG
Academic year :2019-20

| A= Very Good B= Good C=               | Satisfactory | D= Unsatis | factory |   |
|---------------------------------------|--------------|------------|---------|---|
|                                       | Α            | В          | С       | D |
| Depth of the Course Content           | 8            | 3          | 1       | 0 |
| Extent of coverage of Course          | 9            | 2          | 1       | 0 |
| Applicability /relevance to real life | 5            | 5          | 2       | 0 |
| Learning values                       | 7            | 4          | 1       | 0 |
| Clarity and relevance of material     | 5            | 6          | 1       | 0 |
| Overall rating                        | 6            | 5          | 1       | 0 |
| Individual Total                      | 40           | 25         | 7       | 0 |

## Ladhidevi Ramdhar Maheshwari Night College of Commerce R.S. Campus, S.V. Road, Malad (W), Mumbai – 400 064

| Individual Percentage | 55.56            | 34.72 | 9.72 | 0.00 |  |  |
|-----------------------|------------------|-------|------|------|--|--|
| Total Responding      | 12               |       |      |      |  |  |
| Overall Rating        | Very Good (9/10) |       |      |      |  |  |