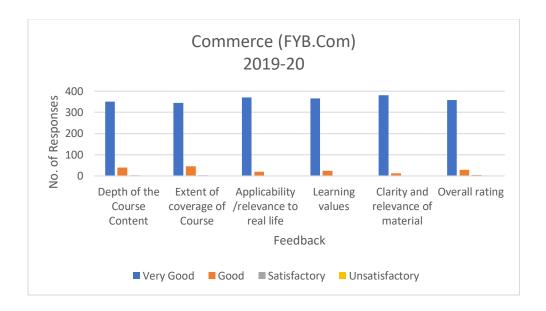

Stream: Commerce (FYB.Com) Academic year :2019-20

**Total Number:407** 

| A= Very Good | B= Good ( | C= Satisfactor | y D= Un | satisfactory |   |
|--------------|-----------|----------------|---------|--------------|---|
|              |           | Α              | В       | С            | D |

Course: UG

## Ladhidevi Ramdhar Maheshwari Night College of Commerce R.S. Campus, S.V. Road, Malad (W), Mumbai – 400 064

| Depth of the Course Content           | 350   | 40               | 3    | 0    |  |
|---------------------------------------|-------|------------------|------|------|--|
| Extent of coverage of Course          | 345   | 45               | 3    | 0    |  |
| Applicability /relevance to real life | 370   | 20               | 2    | 1    |  |
| Learning values                       | 365   | 25               | 1    | 2    |  |
| Clarity and relevance of material     | 380   | 12               | 1    | 0    |  |
| Overall rating                        | 358   | 29               | 5    | 1    |  |
| Individual Total                      | 2168  | 171              | 15   | 4    |  |
| Individual Percentage                 | 91.94 | 7.25             | 0.64 | 0.17 |  |
| Total Responding                      | 393   |                  |      |      |  |
| Overall Rating                        |       | Very Good (9/10) |      |      |  |