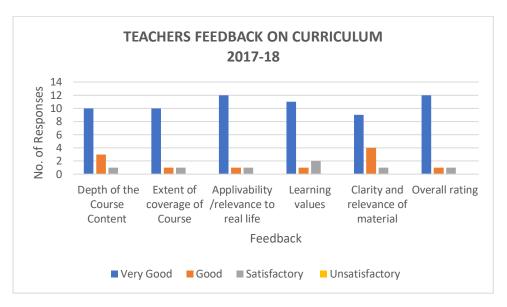

### **TEACHERS FEEDBACK ON CURRICULUM**

Stream: Commerce (B.Com) Course :UG

Academic year :2017-18
Total Number:14

| A= Very Good B= Good C= Satisfactory D= Unsatisfactory |         |   |   |   |  |
|--------------------------------------------------------|---------|---|---|---|--|
|                                                        | A B C D |   |   |   |  |
| Depth of the Course Content                            | 10      | 3 | 1 | 0 |  |
| Extent of coverage of Course                           | 10      | 1 | 1 | 0 |  |
| Applicability /relevance to real life                  | 12      | 1 | 1 | 0 |  |
| Learning values                                        | 11      | 1 | 2 | 0 |  |

## Ladhidevi Ramdhar Maheshwari Night College of Commerce R.S. Campus, S.V. Road, Malad (W), Mumbai – 400 064

| Clarity and relevance of material | 9                | 4    | 1    | 0    |  |  |
|-----------------------------------|------------------|------|------|------|--|--|
| Overall rating                    | 12               | 1    | 1    | 0    |  |  |
| Individual Total                  | 64               | 11   | 7    | 0    |  |  |
|                                   |                  | 13.4 |      |      |  |  |
| Individual Percentage             | 78.05            | 1    | 8.54 | 0.00 |  |  |
| Total Responding                  | 14               |      |      |      |  |  |
| Overall Rating                    | very Good (8/10) |      |      |      |  |  |