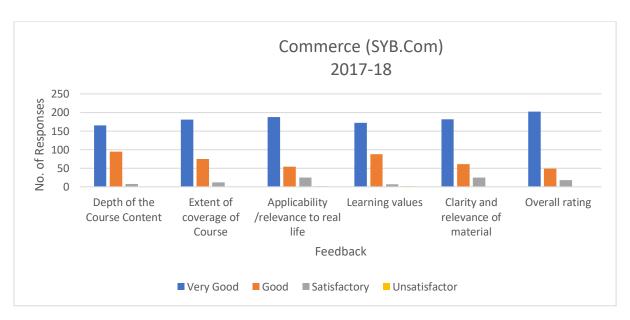

## Ladhidevi Ramdhar Maheshwari Night College of Commerce R.S. Campus, S.V. Road, Malad (W), Mumbai – 400 064

Stream: Commerce (SYB.Com)
Academic vear :2017-18

Course :UG

| Acade | emic | year  | :201 |
|-------|------|-------|------|
| Total | Num  | ber:2 | 277  |

| A= Very Good B= Good C= Sa            | tisfactory       | D= Unsati | sfactory |       |
|---------------------------------------|------------------|-----------|----------|-------|
|                                       | А                | В         | С        | D     |
| Depth of the Course Content           | 165              | 95        | 8        | 1     |
| Extent of coverage of Course          | 181              | 75        | 12       | 1     |
| Applicability /relevance to real life | 188              | 54        | 25       | 2     |
| Learning values                       | 172              | 88        | 7        | 2     |
| Clarity and relevance of material     | 182              | 61        | 25       | 1     |
| Overall rating                        | 202              | 49        | 18       | 0     |
| Individual Total                      | 1090             | 422       | 95       | 7     |
| Individual Percentage                 | 67.534           | 26.146    | 5.886    | 0.434 |
| Total Responding                      | 269              |           |          |       |
| Overall Rating                        | Very Good (9/10) |           |          |       |