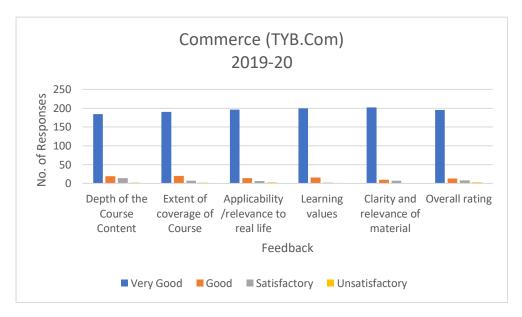

Stream: Commerce (TYB.Com) Academic year :2019-20 Total Number:239

| ream: Cor | nmerce (TYB.Com) | Course :UG |
|-----------|------------------|------------|
|           |                  |            |

| A= Very Good B= Good C= Satisfactory D= Unsatisfactory |      |      |             |               |
|--------------------------------------------------------|------|------|-------------|---------------|
|                                                        | Very |      | Satisfactor | Unsatisfactor |
|                                                        | Good | Good | У           | У             |
| Depth of the Course Content                            | 184  | 19   | 14          | 2             |

## Ladhidevi Ramdhar Maheshwari Night College of Commerce R.S. Campus, S.V. Road, Malad (W), Mumbai – 400 064

| Extent of coverage of Course          | 190              | 20  | 7   | 2   |
|---------------------------------------|------------------|-----|-----|-----|
| Applicability /relevance to real life | 196              | 14  | 6   | 3   |
| Learning values                       | 200              | 16  | 2   | 1   |
| Clarity and relevance of material     | 202              | 10  | 7   | 0   |
| Overall rating                        | 195              | 13  | 8   | 3   |
| Individual Total                      | 1167             | 92  | 44  | 11  |
| Individual Percentage                 | 88.8             | 7.0 | 3.3 | 0.8 |
| Total Responding                      | 219              |     |     |     |
| Overall Rating                        | Very Good (9/10) |     |     |     |