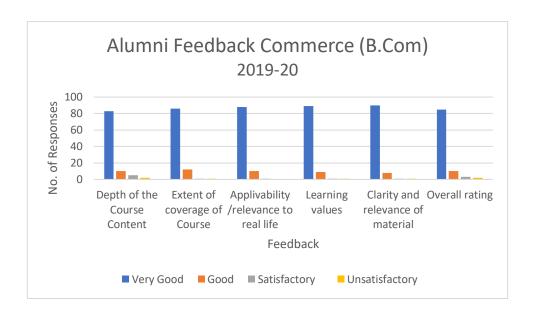

Stream: Commerce (B.Com)
Academic year :2019-20

**Total Number:300** 

| A= Very Good B= Good C= S             |    |    |   |   |
|---------------------------------------|----|----|---|---|
|                                       | Α  | В  | С | D |
| Depth of the Course Content           | 83 | 10 | 5 | 2 |
| Extent of coverage of Course          | 86 | 12 | 1 | 1 |
| Applivability /relevance to real life | 88 | 10 | 1 | 0 |
| Learning values                       | 89 | 9  | 1 | 1 |
| Clarity and relevance of material     | 90 | 8  | 1 | 1 |
| Overall rating                        | 85 | 10 | 3 | 2 |

Course: UG

## Ladhidevi Ramdhar Maheshwari Night College of Commerce R.S. Campus, S.V. Road, Malad (W), Mumbai – 400 064

| Individual Total      | 521              | 59   | 12 | 7    |  |
|-----------------------|------------------|------|----|------|--|
| Individual Percentage | 86.98            | 9.85 | 2  | 1.17 |  |
| Total Responding      | 100              |      |    |      |  |
| Overall Rating        | Very Good (9/10) |      |    |      |  |