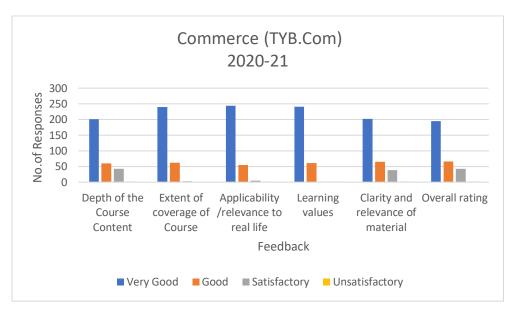

Stream: Commerce (TYB.Com) Academic year :2020-21 Total Number:336

| A= Very Good B= Good C= Satisfactory D= Unsatisfactory |     |    |    |   |  |  |
|--------------------------------------------------------|-----|----|----|---|--|--|
|                                                        | Α   | В  | С  | D |  |  |
| Depth of the Course Content                            | 201 | 60 | 42 | 2 |  |  |
| Extent of coverage of Course                           | 240 | 62 | 3  | 0 |  |  |
| Applicability /relevance to real life                  | 244 | 55 | 5  | 1 |  |  |
| Learning values                                        | 241 | 61 | 1  | 2 |  |  |

Course:UG

## Ladhidevi Ramdhar Maheshwari Night College of Commerce R.S. Campus, S.V. Road, Malad (W), Mumbai – 400 064

| Clarity and relevance of material | 202     | 65               | 38      | 2         |  |
|-----------------------------------|---------|------------------|---------|-----------|--|
| Overall rating                    | 195     | 66               | 42      | 2         |  |
| Individual Total                  | 1323    | 369              | 131     | 9         |  |
|                                   |         | 20.141           |         |           |  |
| Individual Percentage             | 72.2162 | 9                | 7.15066 | 0.4912664 |  |
| Total Responding                  |         | 305              |         |           |  |
| Overall Rating                    |         | Very Good (9/10) |         |           |  |