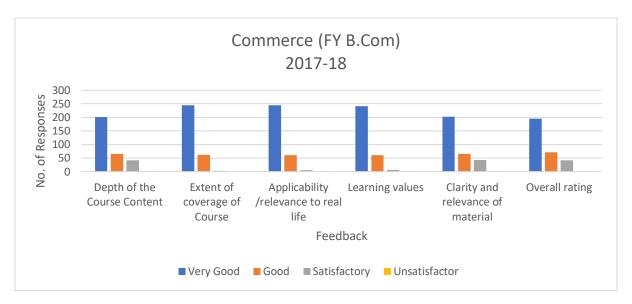

#### STUDENTS FEEDBACK ON CURRICULUM

Stream: Commerce (FY B.Com) Course :UG

Academic year :2017-18 Total Number:349

| A= Very Good B= Good                  | od C= Satisfactory D= Unsatisfactory |      |     |     |
|---------------------------------------|--------------------------------------|------|-----|-----|
|                                       | Α                                    | В    | С   | D   |
| Depth of the Course Content           | 201                                  | 65   | 42  | 2   |
| Extent of coverage of Course          | 245                                  | 62   | 3   | 0   |
| Applicability /relevance to real life | 244                                  | 60   | 5   | 1   |
| Learning values                       | 241                                  | 61   | 6   | 2   |
| Clarity and relevance of material     | 202                                  | 65   | 43  | 2   |
| Overall rating                        | 195                                  | 71   | 42  | 2   |
| Individual Total                      | 1328                                 | 384  | 141 | 9   |
| Individual Percentage                 | 71.3                                 | 20.6 | 7.6 | 0.5 |
| Total Responding                      | 310                                  |      |     |     |
| Overall Rating                        | very Good (9/10)                     |      |     |     |