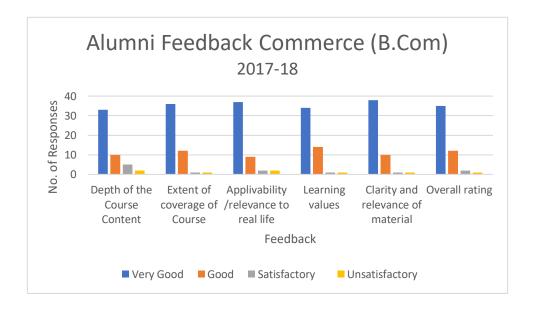

### **ALUMNI FEEDBACK ON CURRICULUM**

Course: UG Stream: Commerce (B.Com) Academic year: 2017-18

| A= Very Good B= Good C= Satisfactory D= Unsatisfactory |    |    |   |   |
|--------------------------------------------------------|----|----|---|---|
|                                                        | Α  | В  | С | D |
| Depth of the Course Content                            | 33 | 10 | 5 | 2 |
| Extent of coverage of Course                           | 36 | 12 | 1 | 1 |
| Applicability /relevance to real life                  | 37 | 9  | 2 | 2 |
| Learning values                                        | 34 | 14 | 1 | 1 |

## Ladhidevi Ramdhar Maheshwari Night College of Commerce R.S. Campus, S.V. Road, Malad (W), Mumbai – 400 064

| Clarity and relevance of material | 38               | 10    | 1  | 1    |  |  |
|-----------------------------------|------------------|-------|----|------|--|--|
| Overall rating                    | 35               | 12    | 2  | 1    |  |  |
| Individual Total                  | 213              | 67    | 12 | 8    |  |  |
| Individual Percentage             | 71               | 22.33 | 4  | 2.66 |  |  |
| Total Responding                  | 50               |       |    |      |  |  |
| Overall Rating                    | Very Good (9/10) |       |    |      |  |  |