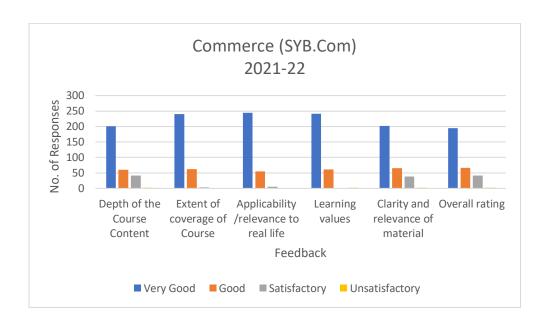

Stream: Commerce (SYB.Com) Course :UG

Academic year :2021-22 Total Number:328

| A= Very Good B= Good C= Satisfactory D= Unsatisfactory |     |    |    |   |  |
|--------------------------------------------------------|-----|----|----|---|--|
|                                                        | Α   | В  | С  | D |  |
| Depth of the Course Content                            | 201 | 60 | 42 | 2 |  |
| Extent of coverage of Course                           | 240 | 62 | 3  | 0 |  |
| Applicability /relevance to real life                  | 244 | 55 | 5  | 1 |  |
| Learning values                                        | 241 | 61 | 1  | 2 |  |
| Clarity and relevance of material                      | 202 | 65 | 38 | 2 |  |

## Ladhidevi Ramdhar Maheshwari Night College of Commerce R.S. Campus, S.V. Road, Malad (W), Mumbai – 400 064

| Overall rating        | 195              | 66     | 42      | 2       |  |  |
|-----------------------|------------------|--------|---------|---------|--|--|
| Individual Total      | 1323             | 369    | 131     | 9       |  |  |
|                       |                  | 20.141 |         |         |  |  |
| Individual Percentage | 72.2162          | 9      | 7.15066 | 0.49127 |  |  |
| Total Responding      | 305              |        |         |         |  |  |
| Overall Rating        | Very Good (9/10) |        |         |         |  |  |