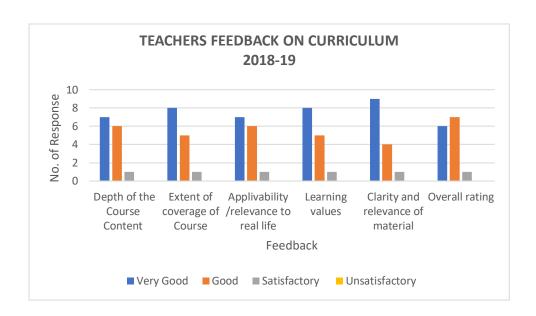

Stream: Commerce (B.Com)

Academic year :2018-19

Course :UG

| A= Very Good B= Good C=               | Satisfactory | D= Unsatis | factory |   |
|---------------------------------------|--------------|------------|---------|---|
|                                       | Α            | В          | С       | D |
| Depth of the Course Content           | 7            | 6          | 1       | 0 |
| Extent of coverage of Course          | 8            | 5          | 1       | 0 |
| Applicability /relevance to real life | 7            | 6          | 1       | 0 |
| Learning values                       | 8            | 5          | 1       | 0 |
| Clarity and relevance of material     | 9            | 4          | 1       | 0 |
| Overall rating                        | 6            | 7          | 1       | 0 |
| Individual Total                      | 45           | 33         | 6       | 0 |

## Ladhidevi Ramdhar Maheshwari Night College of Commerce R.S. Campus, S.V. Road, Malad (W), Mumbai – 400 064

| Individual Percentage | 53.57            | 39.29 | 7.14 | 0.00 |  |  |
|-----------------------|------------------|-------|------|------|--|--|
| Total Responding      | 14               |       |      |      |  |  |
| Overall Rating        | Very Good (9/10) |       |      |      |  |  |