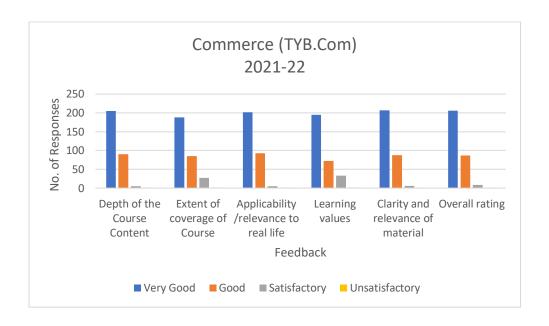

Stream: Commerce (TYB.Com) Course :UG

Academic year :2021-22 Total Number:347

| A= Very Good B= Good C= Satisfactory D= Unsatisfactory |     |    |    |   |  |
|--------------------------------------------------------|-----|----|----|---|--|
|                                                        | Α   | В  | С  | D |  |
| Depth of the Course Content                            | 205 | 90 | 5  | 2 |  |
| Extent of coverage of Course                           | 188 | 85 | 27 | 2 |  |
| Applicability /relevance to real life                  | 202 | 93 | 5  | 2 |  |
| Learning values                                        | 195 | 72 | 33 | 2 |  |
| Clarity and relevance of material                      | 207 | 88 | 6  | 1 |  |
| Overall rating                                         | 206 | 87 | 8  | 1 |  |

## Ladhidevi Ramdhar Maheshwari Night College of Commerce R.S. Campus, S.V. Road, Malad (W), Mumbai – 400 064

| Individual Total      | 1203             | 515  | 84  | 10  |  |  |
|-----------------------|------------------|------|-----|-----|--|--|
| Individual Percentage | 66.4             | 28.4 | 4.6 | 0.6 |  |  |
| Total Responding      | 302              |      |     |     |  |  |
| Overall Rating        | Very Good (9/10) |      |     |     |  |  |