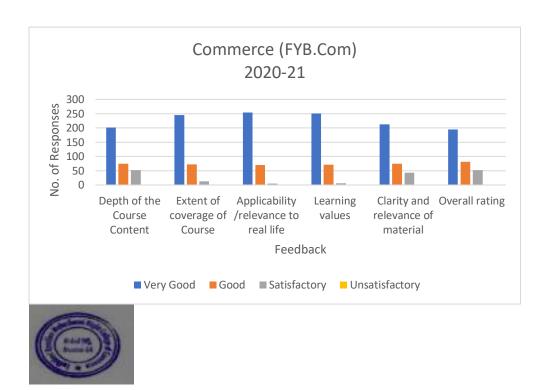

Stream: Commerce (FYB.Com)
Academic year :2020-21
Total Number:359

Course :UG

| Total Namber 355                      |                             |    |         |   |
|---------------------------------------|-----------------------------|----|---------|---|
| A= Very Good B= Good C= Sa            | isfactory D= Unsatisfactory |    | factory |   |
|                                       | Α                           | В  | С       | D |
| Depth of the Course Content           | 201                         | 75 | 52      | 2 |
| Extent of coverage of Course          | 245                         | 72 | 13      | 0 |
| Applicability /relevance to real life | 254                         | 70 | 5       | 1 |

## Ladhidevi Ramdhar Maheshwari Night College of Commerce R.S. Campus, S.V. Road, Malad (W), Mumbai – 400 064

| Learning values                   | 251              | 71   | 6   | 2   |
|-----------------------------------|------------------|------|-----|-----|
| Clarity and relevance of material | 212              | 75   | 43  | 2   |
| Overall rating                    | 195              | 81   | 52  | 2   |
| Individual Total                  | 1358             | 444  | 171 | 9   |
| Individual Percentage             | 72.9             | 23.8 | 9.2 | 0.5 |
| Total Responding                  | 330              |      |     |     |
| Overall Rating                    | very Good (9/10) |      |     |     |