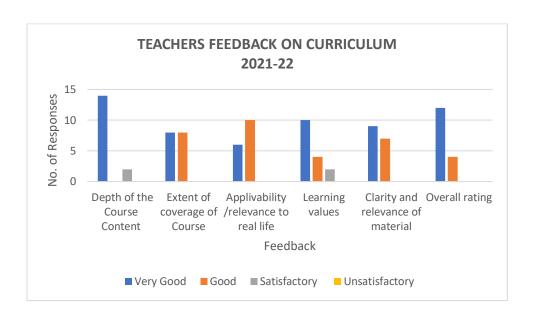

Stream: Commerce (B.Com) Academic year :2021-22 Total Number:16 Course :UG

| A= Very Good B= Good C                | = Satisfactory | D= Unsatis | factory |   |
|---------------------------------------|----------------|------------|---------|---|
|                                       | А              | В          | С       | D |
| Depth of the Course Content           | 14             | 0          | 2       | 0 |
| Extent of coverage of Course          | 8              | 8          | 0       | 0 |
| Applicability /relevance to real life | 6              | 10         | 0       | 0 |
| Learning values                       | 10             | 4          | 2       | 0 |
| Clarity and relevance of material     | 9              | 7          | 0       | 0 |
| Overall rating                        | 12             | 4          | 0       | 0 |
| Individual Total                      | 59             | 33         | 4       | 0 |

# Ladhidevi Ramdhar Maheshwari Night College of Commerce

R.S. Campus, S.V. Road, Malad (W), Mumbai – 400 064

| Individual Percentage | 61.45            | 34.37 | 4.17 | 0 |  |  |
|-----------------------|------------------|-------|------|---|--|--|
| Total Responding      | 16               |       |      |   |  |  |
| Overall Rating        | Very Good (9/10) |       |      |   |  |  |