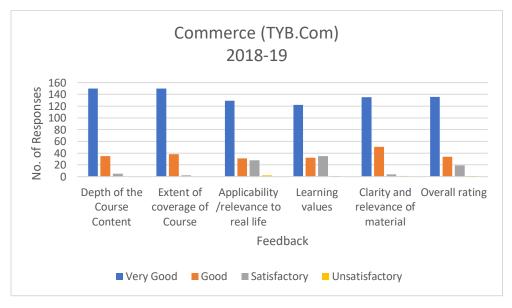

## Ladhidevi Ramdhar Maheshwari Night College of Commerce R.S. Campus, S.V. Road, Malad (W), Mumbai – 400 064

| A= Very Good B= Good C= Satisfactory D= Unsatisfactory |                  |             |          |          |
|--------------------------------------------------------|------------------|-------------|----------|----------|
| A= Very Good B= Good C= 3a                             | lustactory       | D= Unsatisi | actory   |          |
|                                                        | Α                | В           | С        | D        |
| Depth of the Course Content                            | 150              | 48          | 2        | 0        |
| Extent of coverage of Course                           | 149              | 50          | 1        | 0        |
| Applicability /relevance to real life                  | 129              | 30          | 39       | 2        |
| Learning values                                        | 121              | 32          | 46       | 1        |
| Clarity and relevance of material                      | 135              | 60          | 4        | 1        |
| Overall rating                                         | 136              | 45          | 18       | 1        |
| Individual Total                                       | 820              | 265         | 110      | 5        |
|                                                        | 68.3333          | 22.0833     |          |          |
| Individual Percentage                                  | 3                | 3           | 9.166667 | 0.416667 |
| Total Responding                                       | 200              |             |          |          |
| Overall Rating                                         | Very Good (9/10) |             |          |          |

Stream: Commerce (TYB.Com) Academic year :2018-19 Total Number:195 Course :UG

A= Very Good B= Good C= Satisfactory D= Unsatisfactory

## Ladhidevi Ramdhar Maheshwari Night College of Commerce R.S. Campus, S.V. Road, Malad (W), Mumbai – 400 064

|                                       | Α       | В                | С        | D        |  |
|---------------------------------------|---------|------------------|----------|----------|--|
| Depth of the Course Content           | 150     | 35               | 5        | 0        |  |
| Extent of coverage of Course          | 150     | 38               | 2        | 0        |  |
| Applicability /relevance to real life | 129     | 31               | 28       | 2        |  |
| Learning values                       | 122     | 32               | 35       | 1        |  |
| Clarity and relevance of material     | 135     | 51               | 4        | 1        |  |
| Overall rating                        | 136     | 34               | 19       | 1        |  |
| Individual Total                      | 822     | 221              | 93       | 5        |  |
|                                       |         | 18.3250          |          |          |  |
| Individual Percentage                 | 68.1592 | 4                | 7.711443 | 0.414594 |  |
| Total Responding                      | 190     |                  |          |          |  |
| Overall Rating                        |         | Very Good (9/10) |          |          |  |