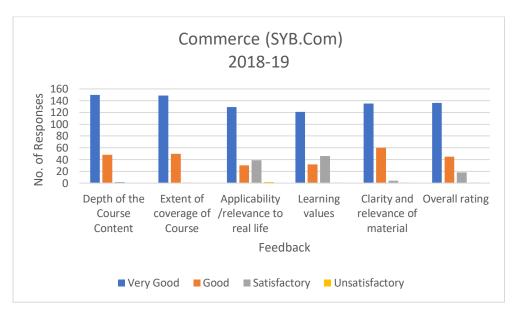

Course: UG

Stream: Commerce (SYB.Com) Academic year :2018-19

## Ladhidevi Ramdhar Maheshwari Night College of Commerce R.S. Campus, S.V. Road, Malad (W), Mumbai – 400 064

| A= Very Good B= Good C= Satisfactory D= Unsatisfactory |                  |             |          |          |
|--------------------------------------------------------|------------------|-------------|----------|----------|
| A= Very Good B= Good C= 3a                             | lustactory       | D= Unsatisi | actory   |          |
|                                                        | Α                | В           | С        | D        |
| Depth of the Course Content                            | 150              | 48          | 2        | 0        |
| Extent of coverage of Course                           | 149              | 50          | 1        | 0        |
| Applicability /relevance to real life                  | 129              | 30          | 39       | 2        |
| Learning values                                        | 121              | 32          | 46       | 1        |
| Clarity and relevance of material                      | 135              | 60          | 4        | 1        |
| Overall rating                                         | 136              | 45          | 18       | 1        |
| Individual Total                                       | 820              | 265         | 110      | 5        |
|                                                        | 68.3333          | 22.0833     |          |          |
| Individual Percentage                                  | 3                | 3           | 9.166667 | 0.416667 |
| Total Responding                                       | 200              |             |          |          |
| Overall Rating                                         | Very Good (9/10) |             |          |          |