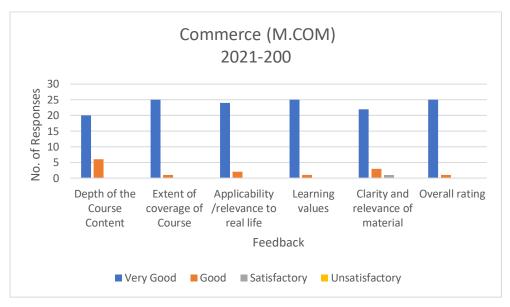

**Stream: Commerce (M.COM)** Course:UG

Academic year :2021-22 **Total Number:26** 

| A= Very Good B= Good C= Satisfactory D= Unsatisfactory |    |   |   |   |
|--------------------------------------------------------|----|---|---|---|
|                                                        | Α  | В | С | D |
| Depth of the Course Content                            | 20 | 6 | 0 | 0 |
| Extent of coverage of Course                           | 25 | 1 | 0 | 0 |
| Applicability /relevance to real life                  | 24 | 2 | 0 | 0 |
| Learning values                                        | 25 | 1 | 0 | 0 |
| Clarity and relevance of material                      | 22 | 3 | 1 | 0 |
| Overall rating                                         | 25 | 1 | 0 | 0 |

## Ladhidevi Ramdhar Maheshwari Night College of Commerce R.S. Campus, S.V. Road, Malad (W), Mumbai – 400 064

| Individual Total      | 141   | 14               | 1    | 0 |  |  |  |
|-----------------------|-------|------------------|------|---|--|--|--|
| Individual Percentage | 90.38 | 8.97             | 0.68 | 0 |  |  |  |
| Total Responding      |       | 26               |      |   |  |  |  |
| Overall Rating        |       | Very Good (9/10) |      |   |  |  |  |