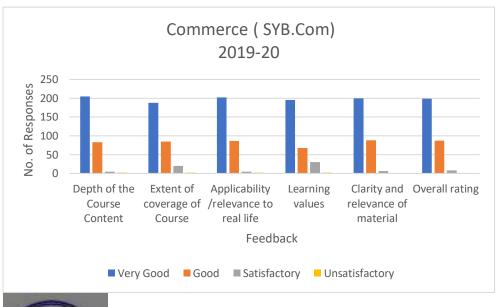

Stream: Commerce ( SYB.Com) Course :UG
Academic year :2019-20

| A= Very Good B= Good C      | = Satisfacto | Satisfactory D= Unsatisfact |   |   |
|-----------------------------|--------------|-----------------------------|---|---|
|                             | Α            | В                           | С | D |
| Depth of the Course Content | 205          | 83                          | 5 | 2 |

## Ladhidevi Ramdhar Maheshwari Night College of Commerce R.S. Campus, S.V. Road, Malad (W), Mumbai – 400 064

| Extent of coverage of Course          | 188              | 85   | 20  | 2   |  |
|---------------------------------------|------------------|------|-----|-----|--|
| Applicability /relevance to real life | 202              | 86   | 5   | 2   |  |
| Learning values                       | 195              | 68   | 30  | 2   |  |
| Clarity and relevance of material     | 200              | 88   | 6   | 1   |  |
| Overall rating                        | 199              | 87   | 8   | 1   |  |
| Individual Total                      | 1189             | 497  | 74  | 10  |  |
| Individual Percentage                 | 67.2             | 28.1 | 4.2 | 0.6 |  |
| Total Responding                      | 295              |      |     |     |  |
| Overall Rating                        | Very Good (9/10) |      |     |     |  |