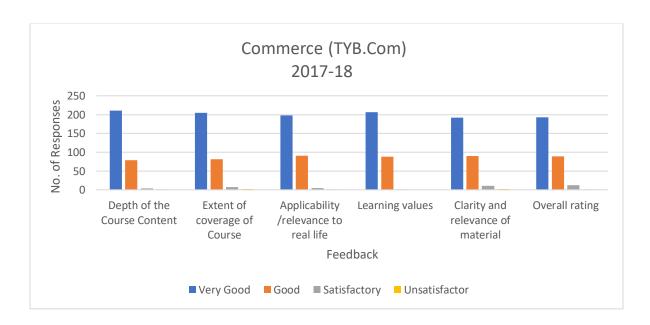

# Ladhidevi Ramdhar Maheshwari Night College of Commerce

R.S. Campus, S.V. Road, Malad (W), Mumbai – 400 064

Stream: Commerce (TYB.Com) Academic year :2017-18 **Total Number:335** 

| Course | :UG |
|--------|-----|
|        |     |

| A= Very Good B= Good C= Sa            | tisfactory       | D= Unsati | sfactory |         |
|---------------------------------------|------------------|-----------|----------|---------|
|                                       | Α                | В         | С        | D       |
| Depth of the Course Content           | 211              | 79        | 4        | 1       |
| Extent of coverage of Course          | 205              | 81        | 7        | 2       |
| Applicability /relevance to real life | 198              | 91        | 5        | 1       |
| Learning values                       | 206              | 88        | 1        | 0       |
| Clarity and relevance of material     | 192              | 90        | 11       | 2       |
| Overall rating                        | 193              | 89        | 12       | 1       |
| Individual Total                      | 1205             | 518       | 40       | 7       |
|                                       |                  | 29.265    |          |         |
| Individual Percentage                 | 68.0791          | 5         | 2.25989  | 0.39548 |
| Total Responding                      | 295              |           |          |         |
| Overall Rating                        | Very Good (9/10) |           |          |         |