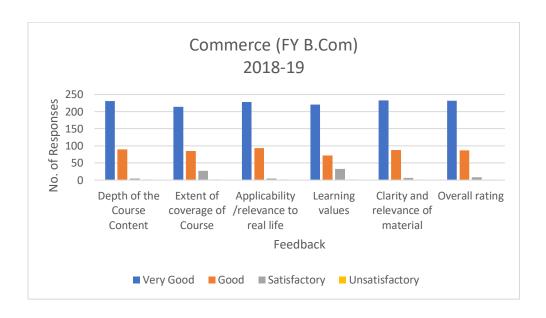

Stream: Commerce (FY B.Com) Academic year: 2018-19 **Total Number:378** 

Course:UG

## Ladhidevi Ramdhar Maheshwari Night College of Commerce R.S. Campus, S.V. Road, Malad (W), Mumbai – 400 064

| A= Very Good B= Good C= Sa            | tisfactory | D= Unsatis | factory       |     |
|---------------------------------------|------------|------------|---------------|-----|
|                                       | Α          | В          | С             | D   |
| Depth of the Course Content           | 231        | 90         | 5             | 2   |
| Extent of coverage of Course          | 214        | 85         | 27            | 2   |
| Applicability /relevance to real life | 228        | 93         | 5             | 2   |
| Learning values                       | 221        | 72         | 33            | 2   |
| Clarity and relevance of material     | 233        | 88         | 6             | 1   |
| Overall rating                        | 232        | 87         | 8             | 1   |
| Individual Total                      | 1359       | 515        | 84            | 10  |
| Individual Percentage                 | 69.1       | 26.2       | 4.3           | 0.5 |
| Total Responding                      |            |            | 328           |     |
| Overall Rating                        |            | Ver        | y Good (9/10) |     |