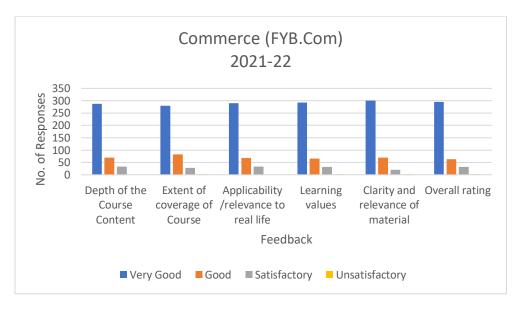

Stream: Commerce (FYB.Com) Academic year :2021-22 Total Number:410 Course:UG

| A= Very Good B= Good C= Satisfactory D= Unsatisfactory |     |    |    |   |  |
|--------------------------------------------------------|-----|----|----|---|--|
|                                                        | Α   | В  | С  | D |  |
| Depth of the Course Content                            | 288 | 70 | 33 | 1 |  |
| Extent of coverage of Course                           | 279 | 83 | 28 | 2 |  |
| Applicability /relevance to real life                  | 290 | 68 | 33 | 1 |  |
| Learning values                                        | 293 | 65 | 32 | 2 |  |
| Clarity and relevance of material                      | 301 | 69 | 20 | 2 |  |

## Ladhidevi Ramdhar Maheshwari Night College of Commerce R.S. Campus, S.V. Road, Malad (W), Mumbai – 400 064

| Overall rating        | 295              | 63     | 32      | 2       |
|-----------------------|------------------|--------|---------|---------|
| Individual Total      | 1746             | 418    | 178     | 10      |
|                       |                  | 17.772 |         |         |
| Individual Percentage | 74.2347          | 1      | 7.56803 | 0.42517 |
| Total Responding      | 392              |        |         |         |
| Overall Rating        | Very Good (9/10) |        |         |         |