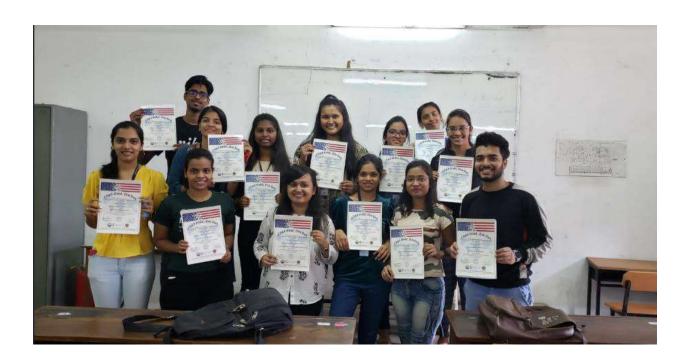

# d) Certificate Distribution of CASI Global Certificate Courses

All the students cleared the exam and certificates of the course were distributed on March 14, 2020 at 11 a.m. in Room No. 304

MUNICIPAL PROPERTY OF THE PROP