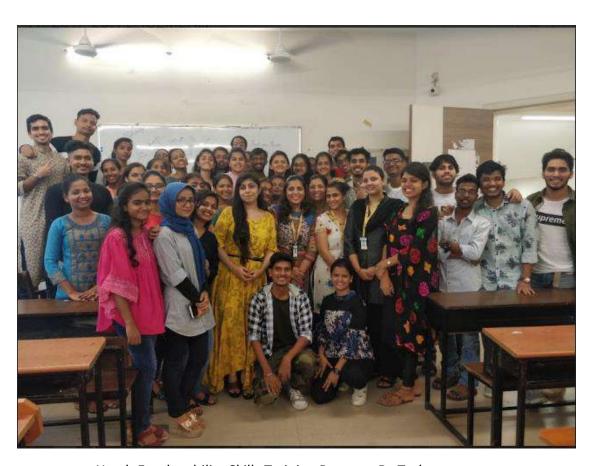

### f) Farewell by Batch 1

The first batch of Employability Training Program by Technoserve was completed on October 18, 2019 and on this last day, students and placement cell organized for a farewell program to appreciate the efforts put in by Team of Technoserve for the development of students. Students shared their feedback and the memories they have built during the entire duration of this training Program. They also thanked the Trainer Ms. Sneha Ratnani for her constant support and untiring efforts.