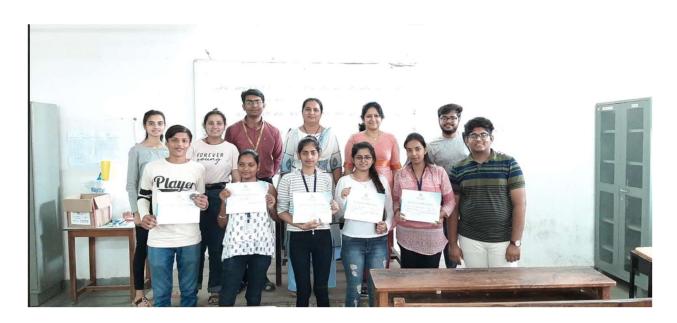

# d) Certificate Distribution of CASI Global Certificate Courses

All the students cleared the exam and certificates of the course were distributed on March 14, 2020 at 11 a.m. in Room No. 304

MUNICIPAL PROPERTY OF THE PROP