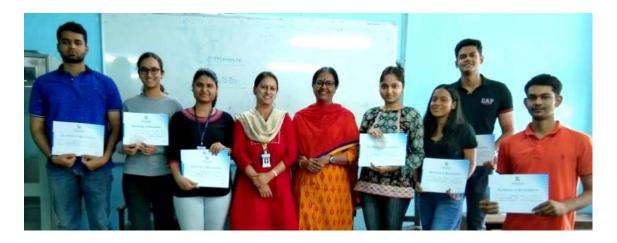

# b) Personality Development workshop by CASI Global:

Placement Cell in association with CASI Global organized Personality Development Workshop for students who have enrolled for Certificate Courses by CASI Global on December 19, 2019 at 10:30 a.m., in Room No. 304. Mr. Paresh Sheth from CASI Global

PRINCIPAL

Rajasthani Sammetan Education Trust Chanshyamaas Sarat College

Of Arts & Commerce

addressed the student and made them aware about different aspects of personality. 16 students attended the workshop