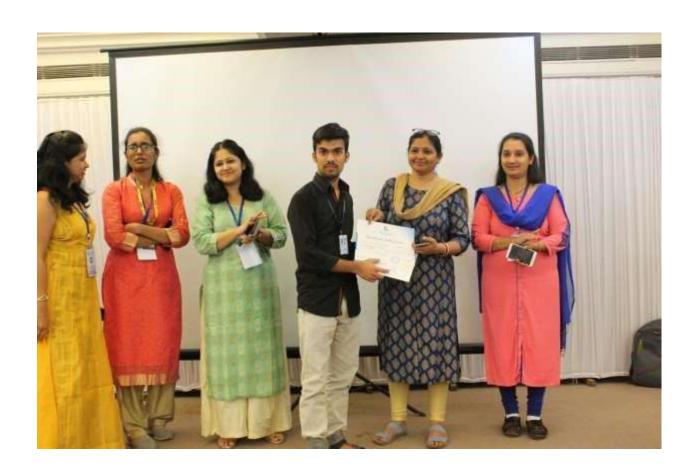

# d) Certificate Distribution of CASI Global Certificate Courses

All the students cleared the exam and certificates of the course were distributed on March 14, 2020 at 11 a.m. in Room No. 304

MUNICIPAL PROPERTY OF THE PROP