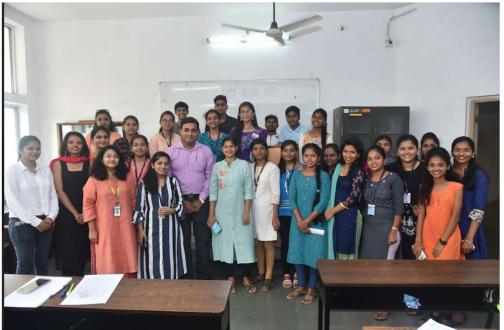

# b) Personality Development workshop by CASI Global:

Placement Cell in association with CASI Global organized Personality Development Workshop for students who have enrolled for Certificate Courses by CASI Global on December 19, 2019 at 10:30 a.m., in Room No. 304. Mr. Paresh Sheth from CASI Global

PRINCIPAL

Rajasthani Sammetan Education Trust Chanshyamaas Sarat College

Of Arts & Commerce

addressed the student and made them aware about different aspects of personality. 16 students attended the workshop