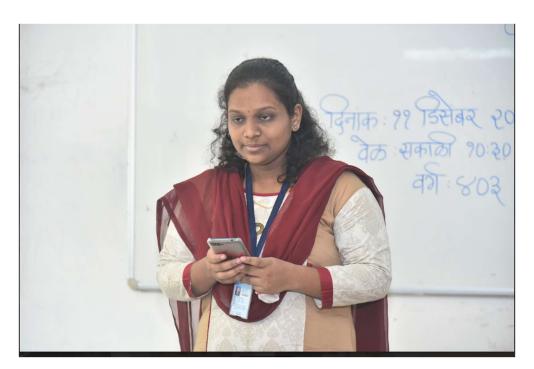

#### h) Orientation Session by Technoserve - Batch 2:

Placement Cell in association with Technoserve organised Orientation Session for TY students to share the details about one month free of cost training program offered by Technoserve on January 7, 2020 at 10:30 a.m. in Room No. 401. The purpose of the orientation was to create the second batch of the students who will undergo this training program. Ms Sneha from Technoserve oriented the students. 69 students attended the session. Interviews for selection were also taken on the same day for some of the interested students. For others, the interviews were taken on January 11 and January 21, 2020. The students have completed 80-hour program including Personal effectiveness, CommunicationReadiness, Career Readiness and Work Readiness. 80 hours of training was delivered in class and 40hours of mandatory training is made available to students on TechnoServe's proprietary onlinelearning platform. The students have also undergone individual counselling during the program, post-training, pre-placement and also post placements.