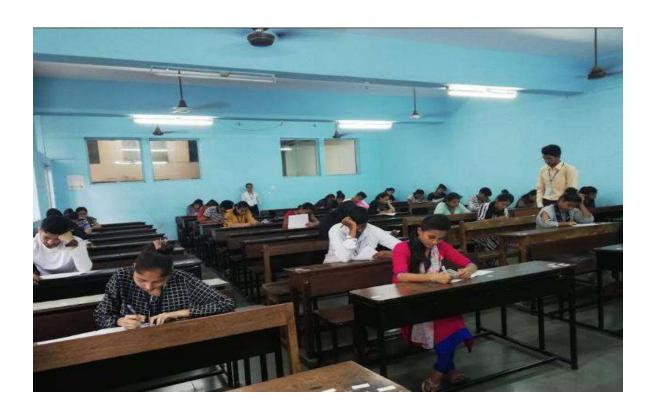

# e) Exam of Students Enrolled for CASI Global Certificate Courses:

Placement Cell in association with CASI Global organised Exam for the students who have enrolled for CASI Global Certificate Courses on January 11, 2020 at 10:30 a.m. in Room No. 304. Out of the 21 students, 19 students appeared for the exam and for remaining two student's exam was conducted online. Ms. Manali from CASI Global took the exam.