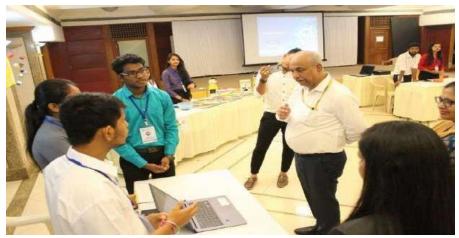

# b) Personality Development workshop by CASI Global:

Placement Cell in association with CASI Global organized Personality Development Workshop for students who have enrolled for Certificate Courses by CASI Global on December 19, 2019 at 10:30 a.m., in Room No. 304. Mr. Paresh Sheth from CASI Global

PRINCIPAL

Rajasthani Sammetan Education Trust Chanshyamaas Sarat College

Of Arts & Commerce

addressed the student and made them aware about different aspects of personality. 16 students attended the workshop