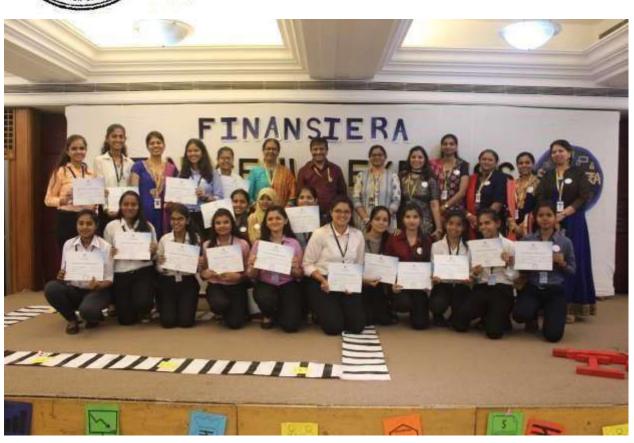

### a) Orientation Session by Technoserve for TY B.Com Students - Batch 1

Placement cell organized an Orientation Session to inform the TYB.Com students about Free of Cost Placement Training Program offered by Technoserve on June 24, 2019 at 10:30 a.m. in Room No 205. A total of 132 students attended the program. The session was addressed by Ms. Kangan from Technoserve. She briefed the students about Career-Training Linkage, Structure of Training Program and the benefits students will reap after completion of the program.