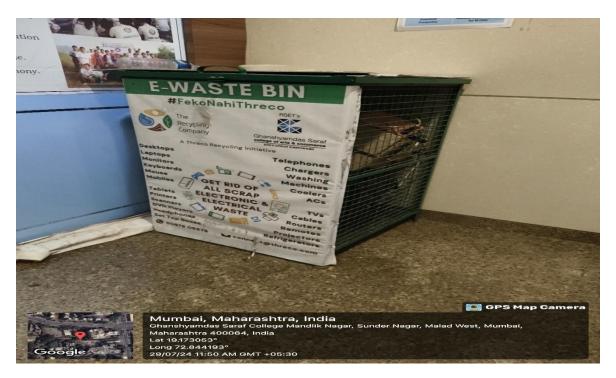

#### E Waste Management system across the campus

Receipt of Battery Bin from Threco Recycling Company

Dr. Ashwat R. Desai
PRINCIPAL
Rajasthani Sammelan Education Trust
Ghanshyamdas Saraf College
(Arts & Commerce)
Malad West, Mumbal - 400 064