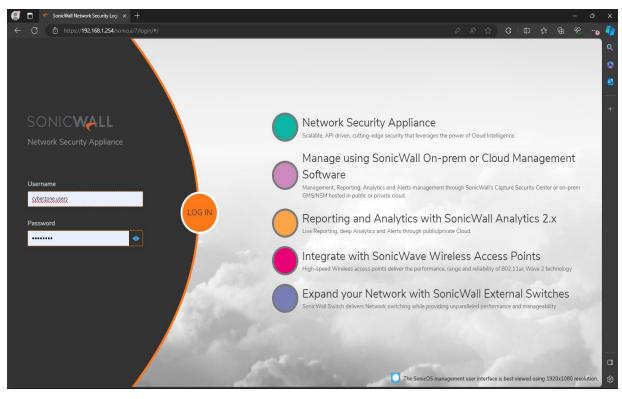

#### Sonic wall Network System

PRINCIPAL
Rajasthani Sammelan Education Trust
Ghanshyamdas Saraf College
(Arts & Commerce)
Malad West, Mumbal + 400 064