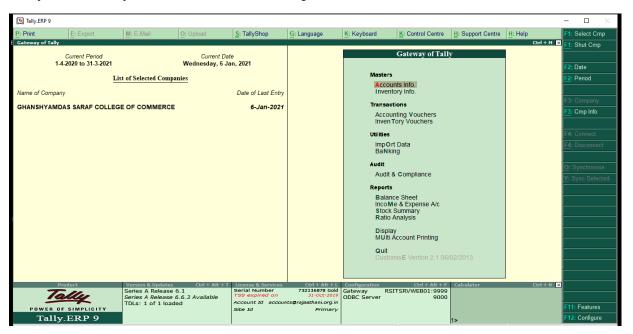

#### Tally software by accounts and finance department

PRINCIPAL
Rajasthani Sammelan Education Trust
Ghanshyamdas Shraf College
(Arts & Commerce)
Malad West, Mumbal - 400 064