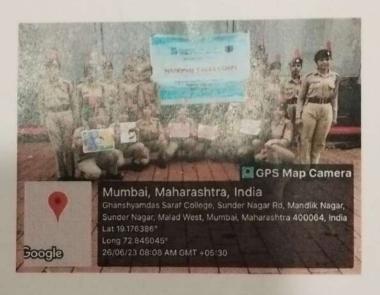

### Ghanshyamdas Saraf college of arts & commerce EDECATION EMPOWERS

| Sr. no | Description                              | Remarks                                                                                                                                                                                                |
|--------|------------------------------------------|--------------------------------------------------------------------------------------------------------------------------------------------------------------------------------------------------------|
| 1      | Name of the Event                        | AREA BASED ACTIVITY - EDUCATIONAL PROJECT                                                                                                                                                              |
| 2      | Date of Event                            | 1 <sup>st</sup> week of August, 2023                                                                                                                                                                   |
| 3      | Timing of the Event                      |                                                                                                                                                                                                        |
| 4      | A. In Campus  B. Beyond Campus  Activity | Beyond Campus Activity                                                                                                                                                                                 |
| 5      | Venue                                    | Punarvas Special School, Opp. To Piramal Nagar, S. V. Road.<br>Goregaon (w)                                                                                                                            |
| 6      | Objective of the activity                | To make them feel happy and they are not different from us.                                                                                                                                            |
| 7      | Teacher In-charge                        | Prof. Rajkumar Jaiswal, Prof. Yogita Mahimkar, Prof. Nikita<br>Rastogi                                                                                                                                 |
| 8      | Number of Participants                   | 20 volunteers per batch                                                                                                                                                                                |
| 9      | Organizing Committee                     | NSS UNIT OF GSCC                                                                                                                                                                                       |
| 10     | Collaborating Outside<br>Agency          | PUNARVAS SPECIAL SCHOOL                                                                                                                                                                                |
| 11     | Brief Report/ Programme<br>Outcome       | A great active participation of juniors and seniors has spent<br>time with the special students and had also performed some<br>kind of activities. Students over there enjoyed a lot with our<br>Unit. |
| 12     | Other Specify                            |                                                                                                                                                                                                        |