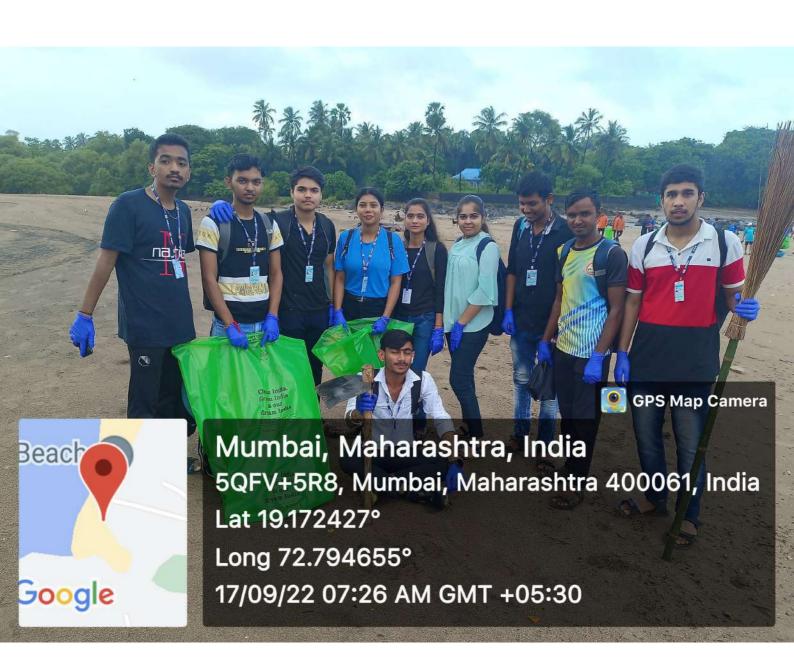

|  |
| 11     | Brief Report/ Programme<br>Outcome                                                                        | 13 volunteers from Green Initiative committee have done the beach cleaning activity on 17 <sup>th</sup> September at Aksa Beach in association with My Green Society Foundation in collaboration with Indian Coast Guard & local BMC authorities. |  |
| 12     | Other Specify                                                                                             | Breakfast for volunteers provided by the outside agency<br>MY GREEN SOCIETY and travel expenses by Green<br>Initiative Committee                                                                                                                  |  |

Dr. Anil Dhimdhime-Convener







### Internal Quality Assurance Cell (IQAC) Activity/ Event Report 2022-2023

### Organising Committee: Marathi Literary Association

| Sr no. | Description                                     | Remarks                                                                                                                                                                                           |
|--------|-------------------------------------------------|---------------------------------------------------------------------------------------------------------------------------------------------------------------------------------------------------|
| 1      | Name of the Event                               | Display of books in Library and Screening of a documentary