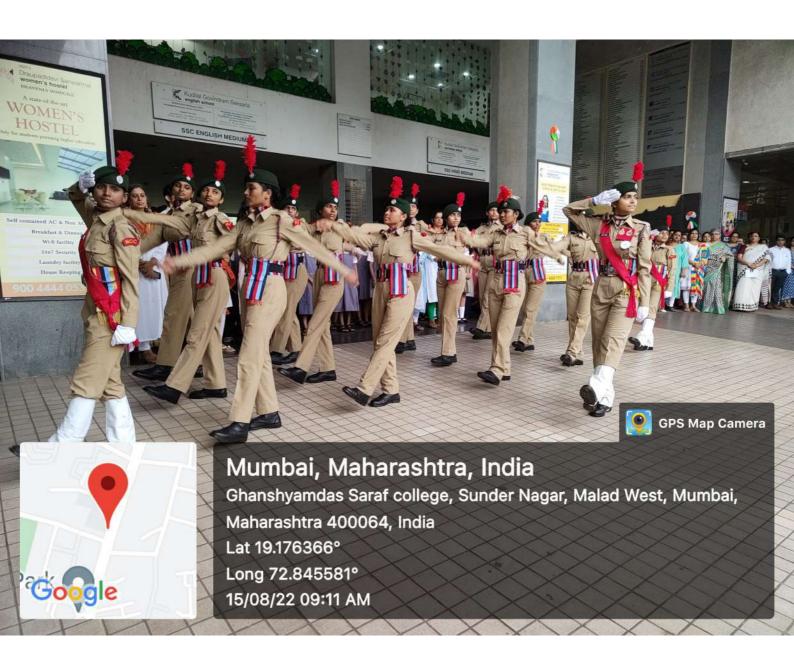

### Ghanshyamdas Saraf college of arts & commerce EDECATION EMPOWERS

| Sr. no | Description                              | Remarks                                                                                                                                                                                                |
|--------|------------------------------------------|--------------------------------------------------------------------------------------------------------------------------------------------------------------------------------------------------------|
| 1      | Name of the Event                        | AREA BASED ACTIVITY - EDUCATIONAL PROJECT                                                                                                                                                              |
| 2      | Date of Event                            | 1 <sup>st</sup> week of August, 2023                                                                                                                                                                   |
| 3      | Timing of the Event                      |                                                                                                                                                                                                        |
| 4      | A. In Campus  B. Beyond Campus  Activity | Beyond Campus Activity                                                                                                                                                                                 |
| 5      | Venue                                    | Punarvas Special School, Opp. To Piramal Nagar, S. V. Road.<br>Goregaon (w)                                                                                                                            |
| 6      | Objective of the activity                | To make them feel happy and they are not different from us.                                                                                                                                            |
| 7      | Teacher In-charge                        | Prof. Rajkumar Jaiswal, Prof. Yogita Mahimkar, Prof. Nikita<br>Rastogi                                                                                                                                 |
| 8      | Number of Participants                   | 20 volunteers per batch                                                                                                                                                                                |
| 9      | Organizing Committee                     | NSS UNIT OF GSCC                                                                                                                                                                                       |
| 10     | Collaborating Outside<br>Agency          | PUNARVAS SPECIAL SCHOOL                                                                                                                                                                                |
| 11     | Brief Report/ Programme<br>Outcome       | A great active participation of juniors and seniors has spent<br>time with the special students and had also performed some<br>kind of activities. Students over there enjoyed a lot with our<br>Unit. |
| 12     | Other Specify                            |                                                                                                                                                                                                        |