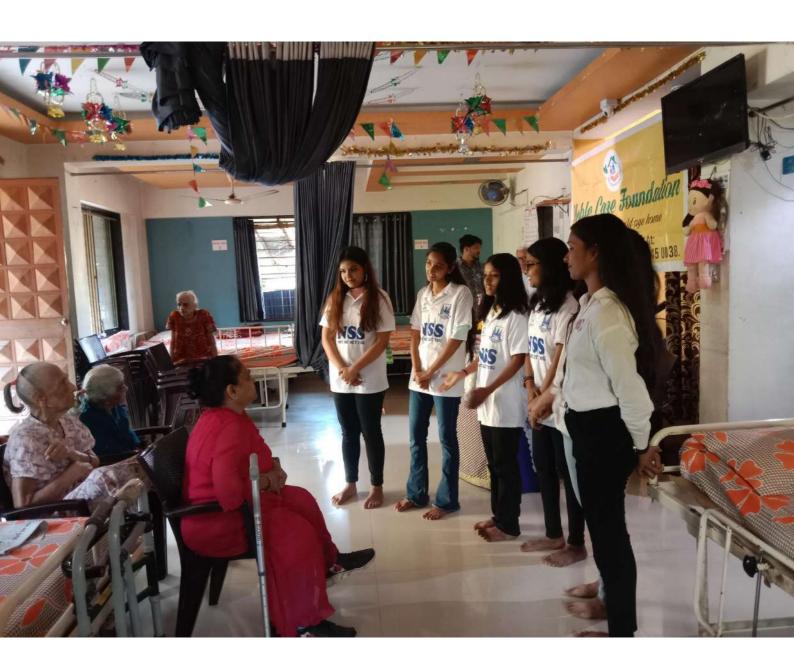

### Ghanshyamdas Saraf college of arts & commerce EDECATION EMPOWERS

| Sr. no | Description                              | Remarks                                                                                                                                                                                                |
|--------|------------------------------------------|--------------------------------------------------------------------------------------------------------------------------------------------------------------------------------------------------------|
| 1      | Name of the Event                        | AREA BASED ACTIVITY - EDUCATIONAL PROJECT                                                                                                                                                              |
| 2      | Date of Event                            | 1 <sup>st</sup> week of August, 2023                                                                                                                                                                   |
| 3      | Timing of the Event                      |                                                                                                                                                                                                        |
| 4      | A. In Campus  B. Beyond Campus  Activity | Beyond Campus Activity                                                                                                                                                                                 |
| 5      | Venue                                    | Punarvas Special School, Opp. To Piramal Nagar, S. V. Road.<br>Goregaon (w)                                                                                                                            |
| 6      | Objective of the activity                | To make them feel happy and they are not different from us.                                                                                                                                            |
| 7      | Teacher In-charge                        | Prof. Rajkumar Jaiswal, Prof. Yogita Mahimkar, Prof. Nikita<br>Rastogi                                                                                                                                 |
| 8      | Number of Participants                   | 20 volunteers per batch                                                                                                                                                                                |
| 9      | Organizing Committee                     | NSS UNIT OF GSCC                                                                                                                                                                                       |
| 10     | Collaborating Outside<br>Agency          | PUNARVAS SPECIAL SCHOOL                                                                                                                                                                                |
| 11     | Brief Report/ Programme<br>Outcome       | A great active participation of juniors and seniors has spent<br>time with the special students and had also performed some<br>kind of activities. Students over there enjoyed a lot with our<br>Unit. |
| 12     | Other Specify                            |                                                                                                                                                                                                        |