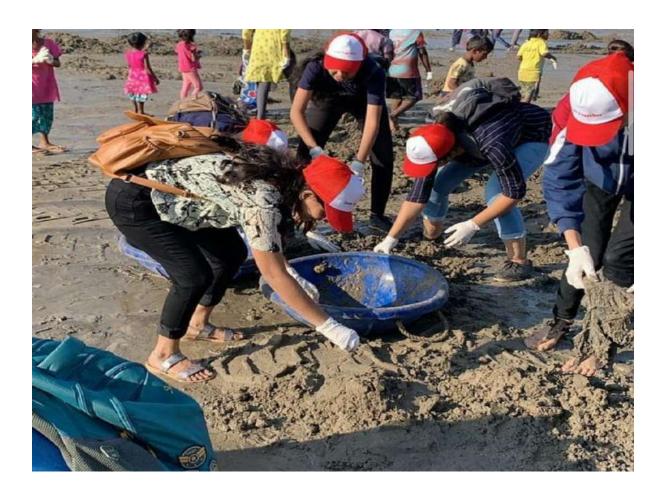

ay celebrated to honour the contributions and wisdom of elderly individuals. Students and faculty spent time with the elderly residents, engaging in conversations, sharing stories, and offering companionship. The visit aimed to spread awareness about the challenges faced by senior citizens and encourage empathy and respect for their contributions to society





# **Light Up Happiness**

To celebrate Diwali with elderly people who stay without their family and give them the happiness of being grandparents. Rotract Club of College donated 29 blankets and cleaning material on 24<sup>th</sup> October 2019.





# Clean Versova

To promote No Plastic Movement Rotract Club of College organised beach cleanliness Drive on  $14^{\rm th}$  December 2019 in collaboration with Rotract District 3141





#### Celebration of Marathi Bhasha Din

Marathi Bhasha Din celebrated on 27<sup>th</sup> February, 2020. The event featured cultural performances, and speeches highlighting the importance of preserving and promoting Marathi. Students participated in various activities that showcased the language's beauty and its impact on literature, arts, and culture, fostering a sense of pride in the regional language.