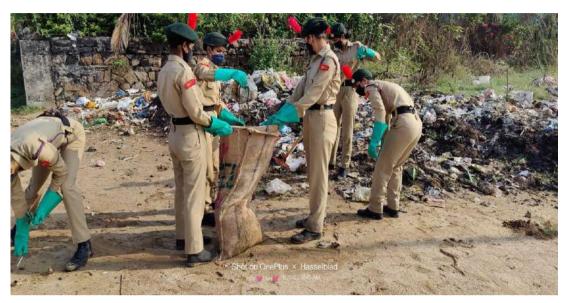

anshyamdas Saraf College did the same through social media by making posters and writing poems and articles. Total strength of cadets were 11 cadets.



<u>1.</u>



#### **World AIDS Day**

The world Aids day is observed on 1st December all around the world. It is dedicated to create awareness regarding Aids caused by the spread of HIV infection and mourning the death of people infected and also for people who are suffering through it. Cadets of Ghanshyamdas Saraf College took the initiative and spread awareness through the medium of banners and posters. The session was concluded with an interactive session to impart more awareness among cadets. Total strength of cadets were 46 cadets.



#### **Beach Cleaning Drive**

NCC Cadets conducted drive at Aksa beach, Madh on 5th December, 2021







# **Beach Cleaning**

NSS volunteers took an initiative towards the nature by taking a small step by cleaning Aksa beach on  $26^{th}$  December, 2021





## **Donation Drive**

The NCC Unit of Ghanshyamdas Saraf College from 8 MAH Girls BN, Mumbai "A" group Collaborated with IDF (Indian Development Foundation) on the occasion of the 73rd Republic Day in order to carry out a Donation Drive. The Cadets distrubuted Clothes, shoes, Books and eatables to commemorate the Republic Day in a Kind Spirit.





#### **Martyrs Day**

January 30th is observed as Martyr's day annually. The day was unfortunate for the country as father of Nation Mahatma Gandhi was assassinated by Nathuram Godse, on this day Mahatma Gandhi's contribution to our country and his legend is remembered. The cadets of G