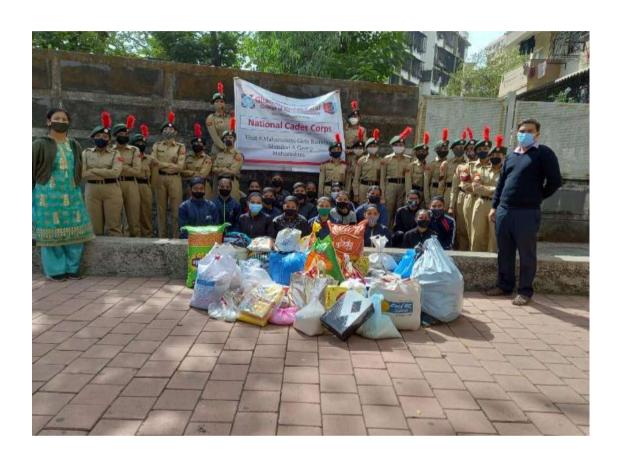

wareness through the medium of banners and posters. The session was concluded with an interactive session to impart more awareness among cadets. Total strength of cadets were 46 cadets.



#### **Beach Cleaning Drive**

NCC Cadets conducted drive at Aksa beach, Madh on 5th December, 2021







# **Beach Cleaning**

NSS volunteers took an initiative towards the nature by taking a small step by cleaning Aksa beach on  $26^{th}$  December, 2021





## **Donation Drive**

The NCC Unit of Ghanshyamdas Saraf College from 8 MAH Girls BN, Mumbai "A" group Collaborated with IDF (Indian Development Foundation) on the occasion of the 73rd Republic Day in order to carry out a Donation Drive. The Cadets distrubuted Clothes, shoes, Books and eatables to commemorate the Republic Day in a Kind Spirit.





#### **Martyrs Day**

January 30th is observed as Martyr's day annually. The day was unfortunate for the country as father of Nation Mahatma Gandhi was assassinated by Nathuram Godse, on this day Mahatma Gandhi's contribution to our country and his legend is remembered. The cadets of Ghanshyamdas Saraf College paid homage to Mahatma Gandhi by making poster, writing poems and articles and later posted it on various social media platforms. Total strength of cadets were 09 cadets.





# Visit to Vimala Leprosy Hospital

On 31st January 2022 Cadets Visited to Vimala Leprosy Hospital to distribute foodgrains donated by NCC volunteers







#### **Marathi Diwas**

Every year, February 27 is celebrated as Marathi Language Day in Maharashtra and Goa states in India. Instituion celebrated Mar