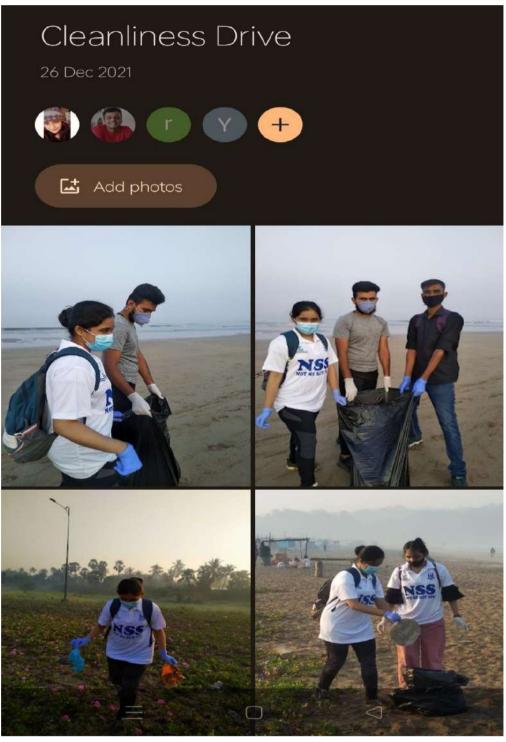

</u>



#### **World AIDS Day**

The world Aids day is observed on 1st December all around the world. It is dedicated to create awareness regarding Aids caused by the spread of HIV infection and mourning the death of people infected and also for people who are suffering through it. Cadets of Ghanshyamdas Saraf College took the initiative and spread awareness through the medium of banners and posters. The session was concluded with an interactive session to impart more awareness among cadets. Total strength of cadets were 46 cadets.



#### **Beach Cleaning Drive**

NCC Cadets conducted drive at Aksa beach, Madh on 5th December, 2021







# **Beach Cleaning**

NSS volunteers took an initiative towards the nature by taking a small step by cleaning Aksa beach on  $26^{th}$  December, 2021





## **Donation Drive**

The NCC Unit of Ghanshyamdas Saraf College from 8 MAH Girls BN, Mumbai "A" group Collaborated with IDF (Indian Development Foundation) on the occasion of the 73rd Republic Day in order to carry out a Donation Drive. The Cadets distrubuted Clothes, shoes, Books and eatables to commemorate the Republic Day in a Kind Spirit.





#### **Martyrs Day**

January 30th is observed as Martyr's day annually. The day was unfortunate for the country as father of Nation Mahatma Gandhi was assassinated by Nathuram Godse, on this day Mahatma Gandhi's contribution to our country and his legend is remembered. The cadets of Ghanshyamdas Saraf College paid homage to Mahatma Gandhi by making poster, writing poems and articles and later posted it on various social media platforms. To