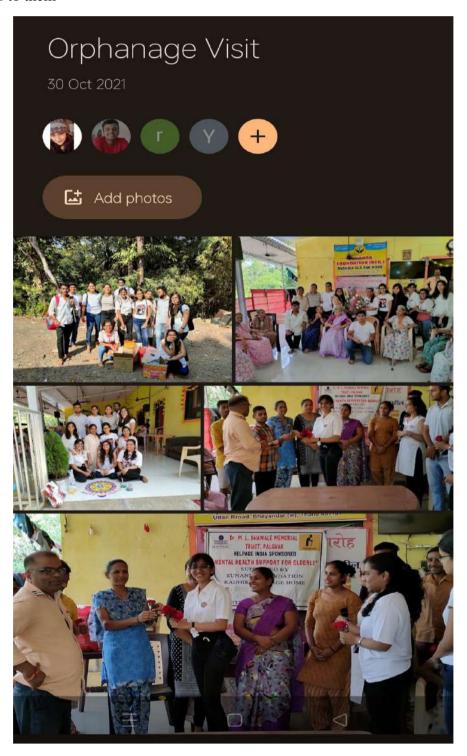

### Ghanshyamdas Saraf college of arts & commerce EDECATION EMPOWERS

| Sr. no | Description                              | Remarks                                                                                                                                                                                                |
|--------|------------------------------------------|--------------------------------------------------------------------------------------------------------------------------------------------------------------------------------------------------------|
| 1      | Name of the Event                        | AREA BASED ACTIVITY - EDUCATIONAL PROJECT                                                                                                                                                              |
| 2      | Date of Event                            | 1 <sup>st</sup> week of August, 2023                                                                                                                                                                   |
| 3      | Timing of the Event                      |                                                                                                                                                                                                        |
| 4      | A. In Campus  B. Beyond Campus  Activity | Beyond Campus Activity                                                                                                                                                                                 |
| 5      | Venue                                    | Punarvas Special School, Opp. To Piramal Nagar, S. V. Road.<br>Goregaon (w)                                                                                                                            |
| 6      | Objective of the activity                | To make them feel happy and they are not different from us.                                                                                                                                            |
| 7      | Teacher In-charge                        | Prof. Rajkumar Jaiswal, Prof. Yogita Mahimkar, Prof. Nikita<br>Rastogi                                                                                                                                 |
| 8      | Number of Participants                   | 20 volunteers per batch                                                                                                                                                                                |
| 9      | Organizing Committee                     | NSS UNIT OF GSCC                                                                                                                                                                                       |
| 10     | Collaborating Outside<br>Agency          | PUNARVAS SPECIAL SCHOOL                                                                                                                                                                                |
| 11     | Brief Report/ Programme<br>Outcome       | A great active participation of juniors and seniors has spent<br>time with the special students and had also performed some<br>kind of activities. Students over there enjoyed a lot with our<br>Unit. |
| 12     | Other Specify                            |                                                                                                                                                                                                        |