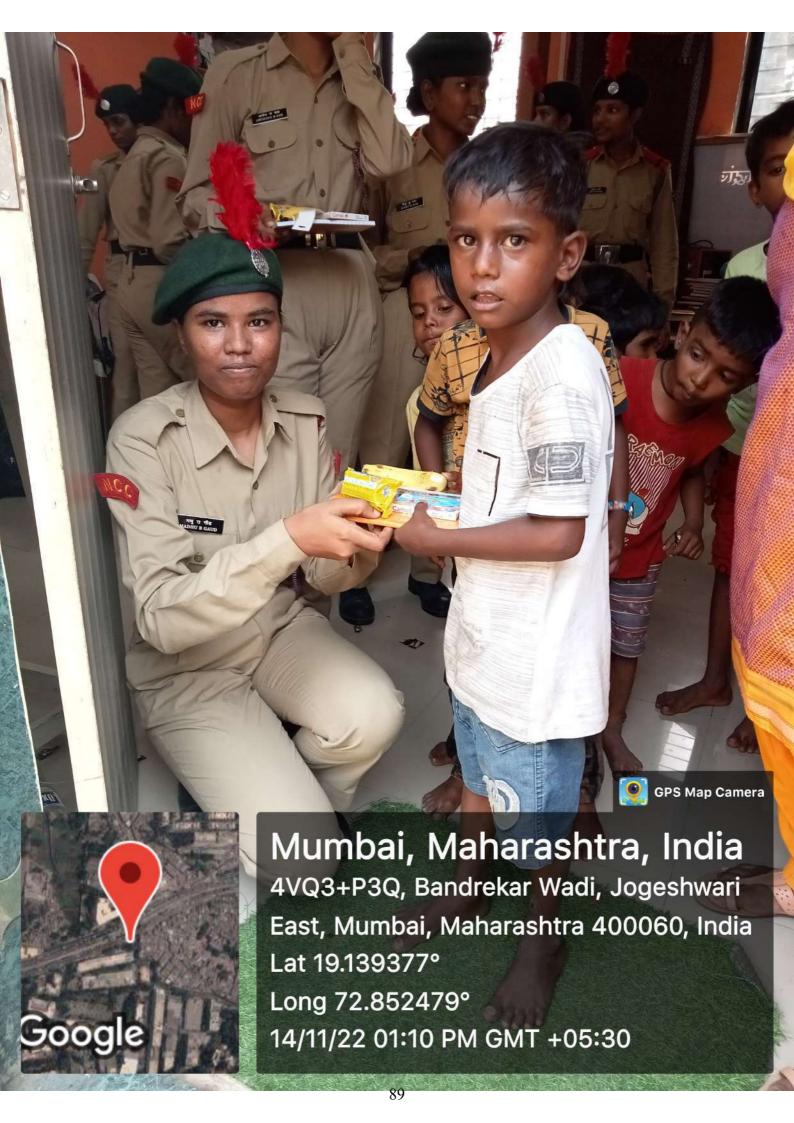

### Ghanshyamdas Saraf college of arts & commerce EDECATION EMPOWERS

| Sr. no | Description                              | Remarks                                                                                                                                                                                                |
|--------|------------------------------------------|--------------------------------------------------------------------------------------------------------------------------------------------------------------------------------------------------------|
| 1      | Name of the Event                        | AREA BASED ACTIVITY - EDUCATIONAL PROJECT                                                                                                                                                              |
| 2      | Date of Event                            | 1 <sup>st</sup> week of August, 2023                                                                                                                                                                   |
| 3      | Timing of the Event                      |                                                                                                                                                                                                        |
| 4      | A. In Campus  B. Beyond Campus  Activity | Beyond Campus Activity                                                                                                                                                                                 |
| 5      | Venue                                    | Punarvas Special School, Opp. To Piramal Nagar, S. V. Road.<br>Goregaon (w)                                                                                                                            |
| 6      | Objective of the activity                | To make them feel happy and they are not different from us.                                                                                                                                            |
| 7      | Teacher In-charge                        | Prof. Rajkumar Jaiswal, Prof. Yogita Mahimkar, Prof. Nikita<br>Rastogi                                                                                                                                 |
| 8      | Number of Participants                   | 20 volunteers per batch                                                                                                                                                                                |
| 9      | Organizing Committee                     | NSS UNIT OF GSCC                                                                                                                                                                                       |
| 10     | Collaborating Outside<br>Agency          | PUNARVAS SPECIAL SCHOOL                                                                                                                                                                                |
| 11     | Brief Report/ Programme<br>Outcome       | A great active participation of juniors and seniors has spent<br>time with the special students and had also performed some<br>kind of activities. Students over there enjoyed a lot with our<br>Unit. |
| 12     | Other Specify                            |                                                                                                                                                                                                        |