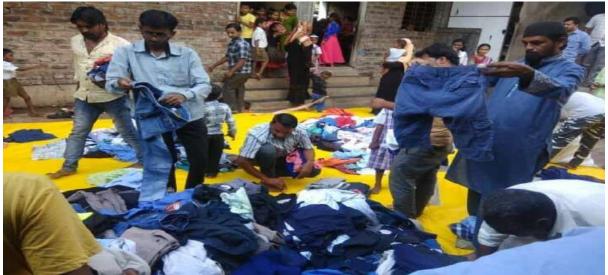

### Ghanshyamdas Saraf college of arts & commerce EDECATION EMPOWERS

| Sr. no | Description                              | Remarks                                                                                                                                                                                                |
|--------|------------------------------------------|--------------------------------------------------------------------------------------------------------------------------------------------------------------------------------------------------------|
| 1      | Name of the Event                        | AREA BASED ACTIVITY - EDUCATIONAL PROJECT                                                                                                                                                              |
| 2      | Date of Event                            | 1 <sup>st</sup> week of August, 2023                                                                                                                                                                   |
| 3      | Timing of the Event                      |                                                                                                                                                                                                        |
| 4      | A. In Campus  B. Beyond Campus  Activity | Beyond Campus Activity                                                                                                                                                                                 |
| 5      | Venue                                    | Punarvas Special School, Opp. To Piramal Nagar, S. V. Road.<br>Goregaon (w)                                                                                                                            |
| 6      | Objective of the activity                | To make them feel happy and they are not different from us.                                                                                                                                            |
| 7      | Teacher In-charge                        | Prof. Rajkumar Jaiswal, Prof. Yogita Mahimkar, Prof. Nikita<br>Rastogi                                                                                                                                 |
| 8      | Number of Participants                   | 20 volunteers per batch                                                                                                                                                                                |
| 9      | Organizing Committee                     | NSS UNIT OF GSCC                                                                                                                                                                                       |
| 10     | Collaborating Outside<br>Agency          | PUNARVAS SPECIAL SCHOOL                                                                                                                                                                                |
| 11     | Brief Report/ Programme<br>Outcome       | A great active participation of juniors and seniors has spent<br>time with the special students and had also performed some<br>kind of activities. Students over there enjoyed a lot with our<br>Unit. |
| 12     | Other Specify                            |                                                                                                                                                                                                        |