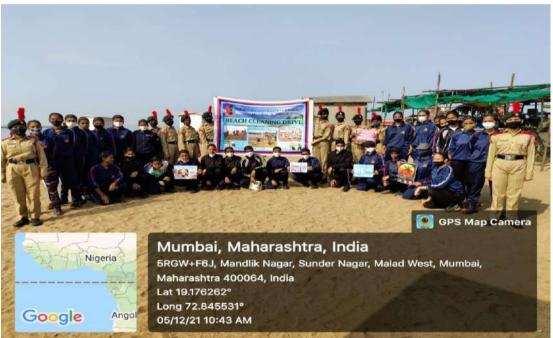

shyamdas Saraf College did the same through social media by making posters and writing poems and articles. Total strength of cadets were 11 cadets.



<u>1.</u>



#### **World AIDS Day**

The world Aids day is observed on 1st December all around the world. It is dedicated to create awareness regarding Aids caused by the spread of HIV infection and mourning the death of people infected and also for people who are suffering through it. Cadets of Ghanshyamdas Saraf College took the initiative and spread awareness through the medium of banners and posters. The session was concluded with an interactive session to impart more awareness among cadets. Total strength of cadets were 46 cadets.



#### **Beach Cleaning Drive**

NCC Cadets conducted drive at Aksa beach, Madh on 5th December, 2021







# **Beach Cleaning**

NSS volunteers took an initiative towards the nature by taking a small step by cleaning Aksa beach on  $26^{th}$  December, 2021





## **Donation Drive**

The NCC Unit of Ghanshyamdas Saraf College from 8 MAH Girls BN, Mumbai "A" group Collaborated with IDF (Indian Development Foundation) on the occasion of the 73rd Republic Day in order to carry out a Donation Drive. The Cadets distrubuted Clothes, shoes, Books and eatables to commemorate the Republic Day in a Kind Spirit.





#### **Martyrs Day**

January 30th is observed as Martyr's day annually. The day was unfortunate for the country as father of Nation Mahatma Gandhi was assassinated by Nathuram Godse, on this day Mahatma Gandhi's contribution to our country and his legend is remembered. The cadets of Gha