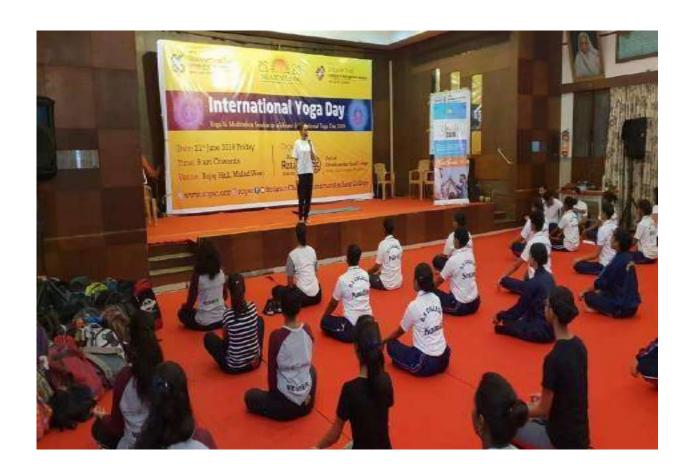

## INTERNAL QUALITY ASSURANCE CELL (IAQC) ACTIVITY/ EVENT REPORT 2023 - 2024 ORGANISING COMMITTEE :- Rotaract Club

| SR NO | Descripton                                                                                                  | Remark                                                                                                                                        |  |  |  |
|-------|-------------------------------------------------------------------------------------------------------------|-----------------------------------------------------------------------------------------------------------------------------------------------|--|--|--|
| 1.    | Name of the Event                                                                                           | Annapoorna                                                                                                                                    |  |  |  |
| 2.    | Date of the Event                                                                                           | 5 <sup>th</sup> October                                                                                                                       |  |  |  |
| 3.    | Timing of the Event                                                                                         | 8 am to 10 am                                                                                                                                 |  |  |  |
| 4.    | Activity                                                                                                    |                                                                                                                                               |  |  |  |
|       | A. In Campus                                                                                                |                                                                                                                                               |  |  |  |
|       | B. Beyond Campus Activity                                                                                   | Beyond Campus                                                                                                                                 |  |  |  |
| 5.    | Venue                                                                                                       | Hanuman Mandir near Saraf College Malad west.                                                                                                 |  |  |  |
| 6.    | Purpose/ Objective of the Activity  To feed the birds.For relaxation,dec stress.And being closer to nature. |                                                                                                                                               |  |  |  |
| 7.    | Teacher In-Charge                                                                                           | Dr.Rupa Shah                                                                                                                                  |  |  |  |
| 3.    | Number of Participants                                                                                      | 14                                                                                                                                            |  |  |  |
|       | Organizing Committee                                                                                        | Rotaract Club of Ghanshyamdas Saraf College                                                                                                   |  |  |  |
| 0.    | Collaborating Outside Agent/ Person                                                                         | NA                                                                                                                                            |  |  |  |
| L.    | Brief Report / Programme Outcome                                                                            | Feeding birds had a positive outcome as it allowed everyone to connect with nature and enjoy the beauty. It was a relief as it calm the mind. |  |  |  |
| •     | Other Specify                                                                                               | NA                                                                                                                                            |  |  |  |

### **26/11 Attack**