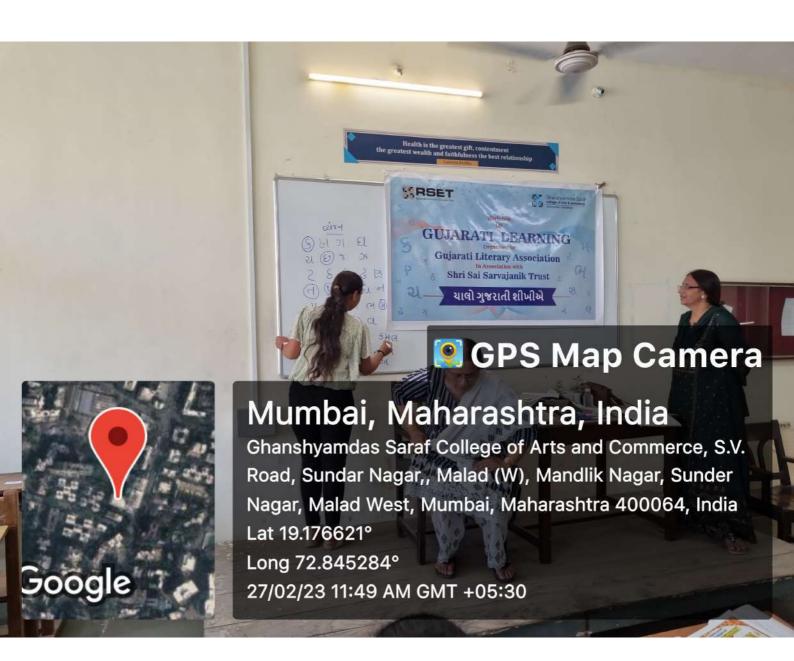

Gujarati as well as Non-Gujarati students of Ghanshaymdas Saraf College. Students who could not read Gujarati at all eventually managed to read and write Gujarati Sentences and Paragraphs. It was an interactive Workshop and students are looking forward to more such workshops |
| 12     | Other Specify                                   | NIL                                                                                                                                                                                                                                                                                                                                                                                                          |



Prof. Heta Pandya

Convener Gujarati Literary Association







Date: 9th July 2022

### **NSS NOTICE**

All NSS Students are hereby informed that we are conducting Card making from Best out of waste on the occasion of Guru Purnima from 11<sup>th</sup> July to 13<sup>th</sup> July. in Room No. 204 from 10.30 am to 12.00 noon.

All should participate in this activity.

NSS P.O.

VICE-PRINCIPAL (B.Com)

VICE-PRINCIPAL (B.com) VICE-PRINCIPAL (SFD)

I/C PRINCIPAL

Dr. Seema Agarwal

Prof. Gurunathan Pillai

Dr. Lipi Mukherjee

Dr. Ashwat Desai





### Ghanshyamdas Saraf college of arts & commerce EDUCATION EMPOWERS

**Organising Committee: NSS UNIT** 

| Sr<br>no. | Description                                     | Remarks