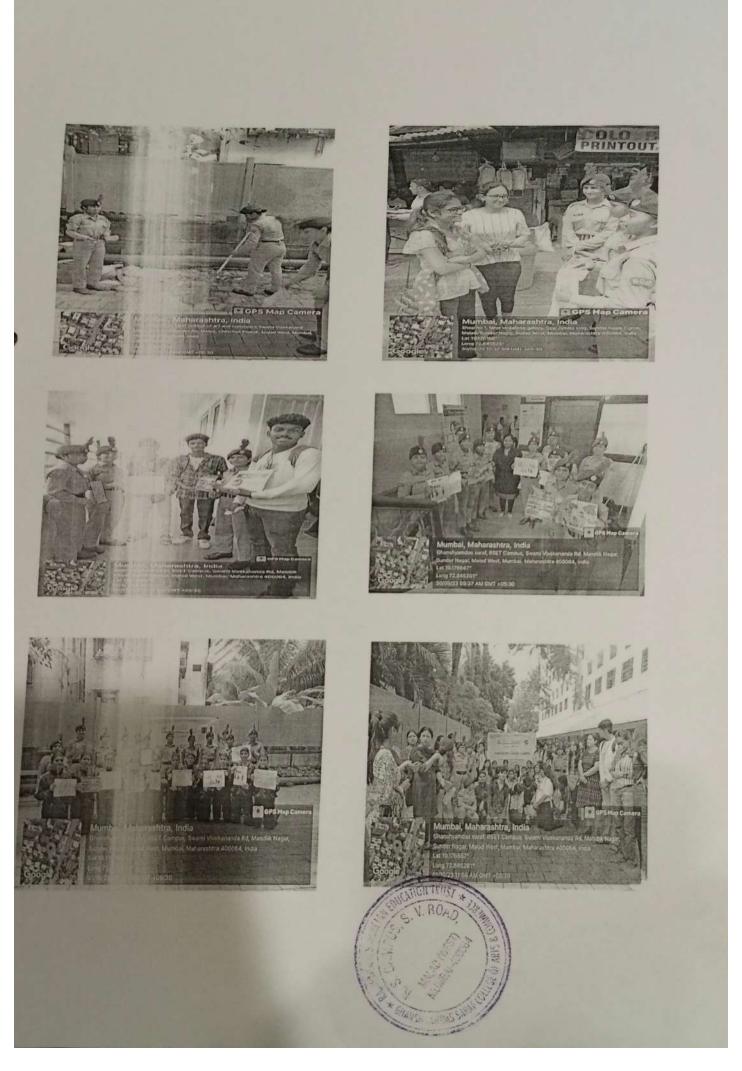

### Ghanshyamdas Saraf college of arts & commerce EDECATION EMPOWERS

| Sr. no | Description                              | Remarks                                                                                                                                                                                                |
|--------|------------------------------------------|--------------------------------------------------------------------------------------------------------------------------------------------------------------------------------------------------------|
| 1      | Name of the Event                        | AREA BASED ACTIVITY - EDUCATIONAL PROJECT                                                                                                                                                              |
| 2      | Date of Event                            | 1 <sup>st</sup> week of August, 2023                                                                                                                                                                   |
| 3      | Timing of the Event                      |                                                                                                                                                                                                        |
| 4      | A. In Campus  B. Beyond Campus  Activity | Beyond Campus Activity                                                                                                                                                                                 |
| 5      | Venue                                    | Punarvas Special School, Opp. To Piramal Nagar, S. V. Road.<br>Goregaon (w)                                                                                                                            |
| 6      | Objective of the activity                | To make them feel happy and they are not different from us.                                                                                                                                            |
| 7      | Teacher In-charge                        | Prof. Rajkumar Jaiswal, Prof. Yogita Mahimkar, Prof. Nikita<br>Rastogi                                                                                                                                 |
| 8      | Number of Participants                   | 20 volunteers per batch                                                                                                                                                                                |
| 9      | Organizing Committee                     | NSS UNIT OF GSCC                                                                                                                                                                                       |
| 10     | Collaborating Outside<br>Agency          | PUNARVAS SPECIAL SCHOOL                                                                                                                                                                                |
| 11     | Brief Report/ Programme<br>Outcome       | A great active participation of juniors and seniors has spent<br>time with the special students and had also performed some<br>kind of activities. Students over there enjoyed a lot with our<br>Unit. |
| 12     | Other Specify                            |                                                                                                                                                                                                        |