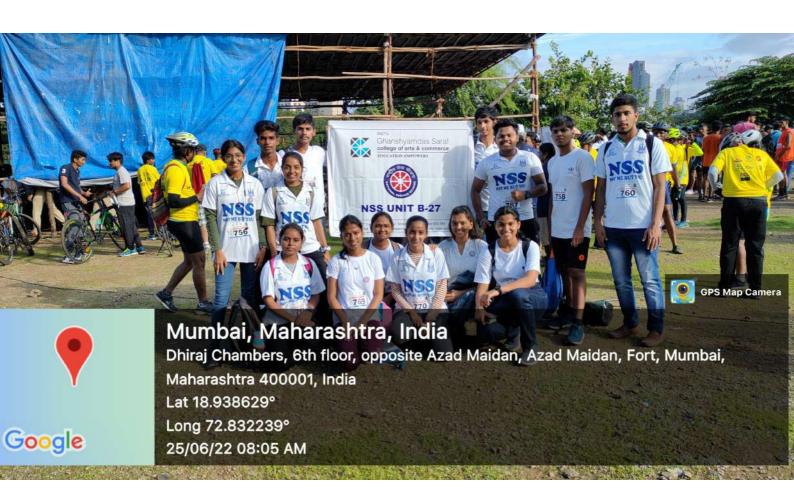

### Ghanshyamdas Saraf college of arts & commerce EDECATION EMPOWERS

| Sr. no | Description                              | Remarks                                                                                                                                                                                                |
|--------|------------------------------------------|--------------------------------------------------------------------------------------------------------------------------------------------------------------------------------------------------------|
| 1      | Name of the Event                        | AREA BASED ACTIVITY - EDUCATIONAL PROJECT                                                                                                                                                              |
| 2      | Date of Event                            | 1 <sup>st</sup> week of August, 2023                                                                                                                                                                   |
| 3      | Timing of the Event                      |                                                                                                                                                                                                        |
| 4      | A. In Campus  B. Beyond Campus  Activity | Beyond Campus Activity                                                                                                                                                                                 |
| 5      | Venue                                    | Punarvas Special School, Opp. To Piramal Nagar, S. V. Road.<br>Goregaon (w)                                                                                                                            |
| 6      | Objective of the activity                | To make them feel happy and they are not different from us.                                                                                                                                            |
| 7      | Teacher In-charge                        | Prof. Rajkumar Jaiswal, Prof. Yogita Mahimkar, Prof. Nikita<br>Rastogi                                                                                                                                 |
| 8      | Number of Participants                   | 20 volunteers per batch                                                                                                                                                                                |
| 9      | Organizing Committee                     | NSS UNIT OF GSCC                                                                                                                                                                                       |
| 10     | Collaborating Outside<br>Agency          | PUNARVAS SPECIAL SCHOOL                                                                                                                                                                                |
| 11     | Brief Report/ Programme<br>Outcome       | A great active participation of juniors and seniors has spent<br>time with the special students and had also performed some<br>kind of activities. Students over there enjoyed a lot with our<br>Unit. |
| 12     | Other Specify                            |                                                                                                                                                                                                        |