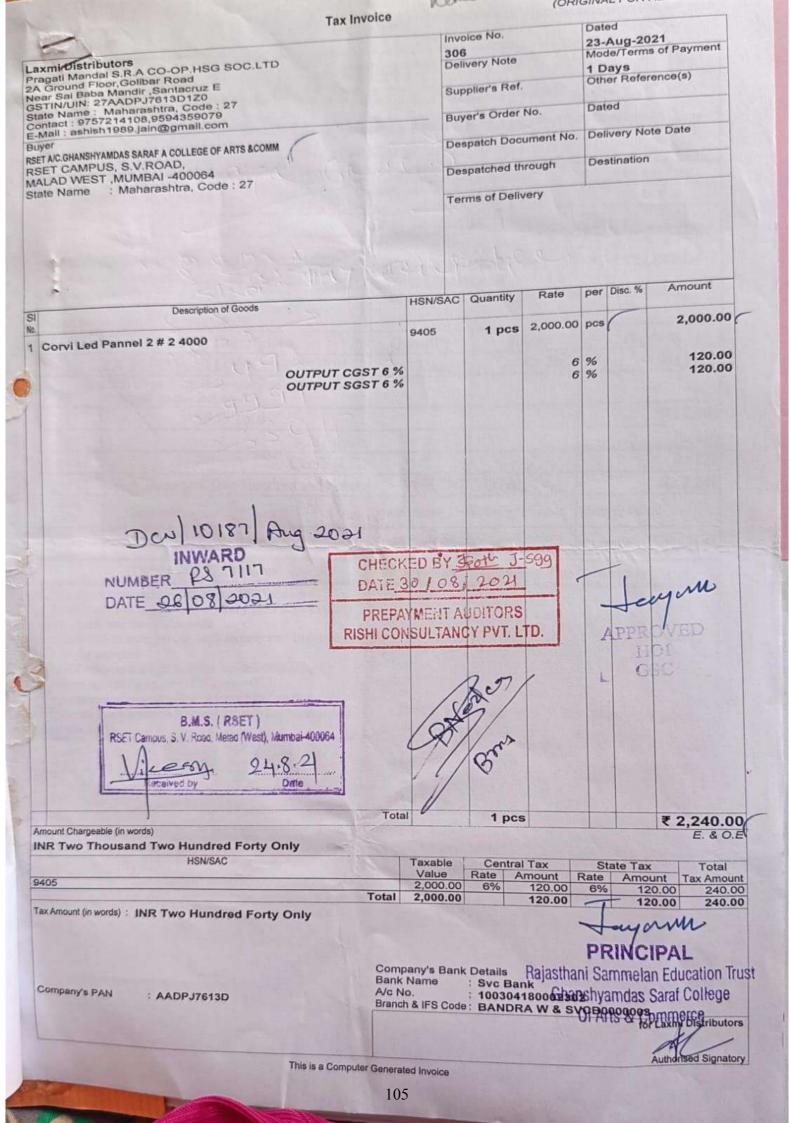

#### E- WASTE MANAGEMENT AGREEMENT

This Agreement, entered into on 24<sup>th</sup> March as the "Effective Date" by and between **Ghanshyamdas Saraf College of Arts & Commerce** having office at R.S. Campus, S.V. Road Malad West, Mumbai 400064, here in after called Ghanshyamdas Saraf College and Threco Recycling LLP, having its office at D-402 Remi Bizcourt, Shah Industrial Estate, Off Veera Desai Road, Andheri West, Mumbai 400053, here in after called "Threco".

#### 1. Material:

Material is hereinafter defined as E-waste (E-waste as per E-waste Management Rules, 2018). Material specifically excludes equipment containing radioactive materials, free flowing liquids, chlorofluorocarbons, polychlorinated biphenyls, or other "Hazardous Wastes". Threco reserves the right to deny pick up of any E-waste as it may deem fit.

#### 3. Payment/Charges

3.1 Threco will dispose and pick up the E-waste and pay Ghanshyamdas Saraf College Rs.12 (inclusive of all taxes) per kg of E-waste (excluding batteries, cartridges and toners, tube lights, bulbs).

3.2 If the quantity of E-waste collected is 500kg or more for a single pick-up the amount payable would be Rs.15 (inclusive of all taxes) per kg.

3.3. Batteries, Toners, Cartridges, Tubelights and Bulbs are negative items and Threco shall not pay anything for these items but will ensure that they are disposed in the most eco- friendly manner.