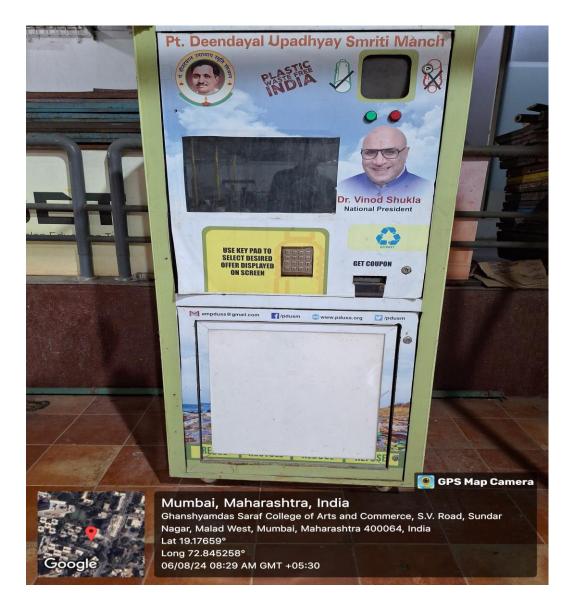

## BAN ON THE USE OF PLASTIC IN THE COLLEGE CAMPUS

The use of plastic bags and other plastic goods has been prohibited in our college grounds because to the detrimental effects of plastic on the environment and the health of humans, plants, and other animals. Teaching, non-teaching, and student personnel are not permitted to utilise "Use and Throwaway Plastics." Wholehearted cooperation of all the stakeholders is solicited for the success of this initiative.

By order,

Thwattesz

Dr. Ashwat Desai

Principal PKINCIPAL Rajasthani Sammelan Education Trust Ghanshyamdas Saraf College (Arts & Commerce) Malad West, Mumbal - 400 084

R.S. Campus, S.V. Road Malad (W), Mumbai – 400 064 Tel.No. 022-4520 7766 www.sarafcollege.org.in gsgc@rajasthani.org.in