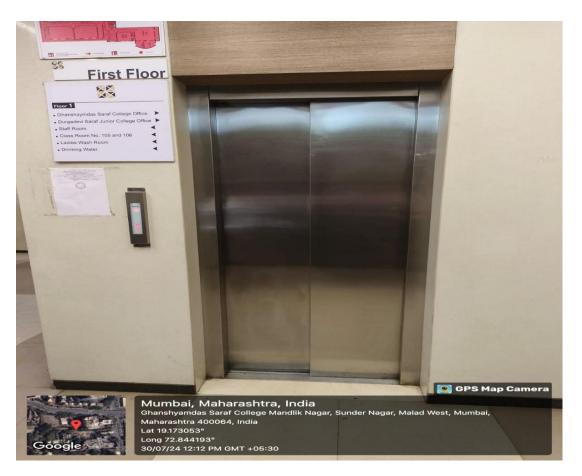

## The Institution has Divyangjan-friendly, barrier free environment

Built environment with lifts for easy access to classrooms

Ramps and Railings facilities for Divyangjan Students

Divyangjan Washroom