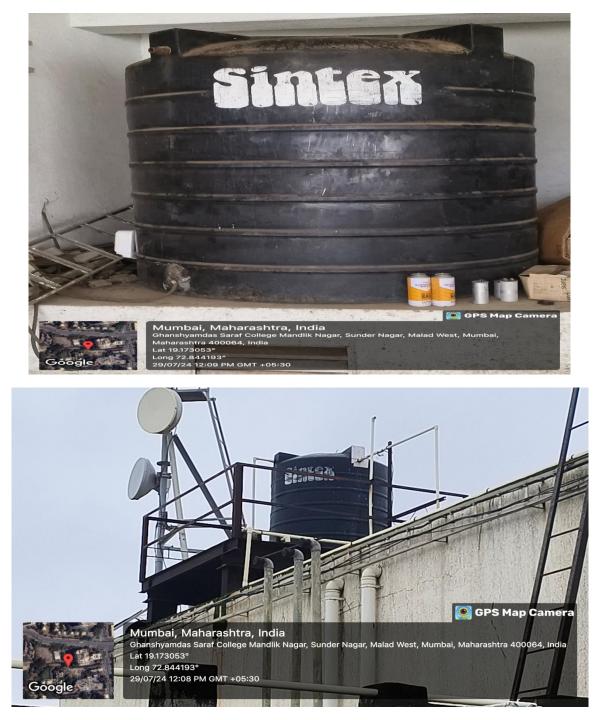

## Water conservation facilities available in the Institution

## Rain water harvesting

Rain water harvesting system

Borewell

Tanks