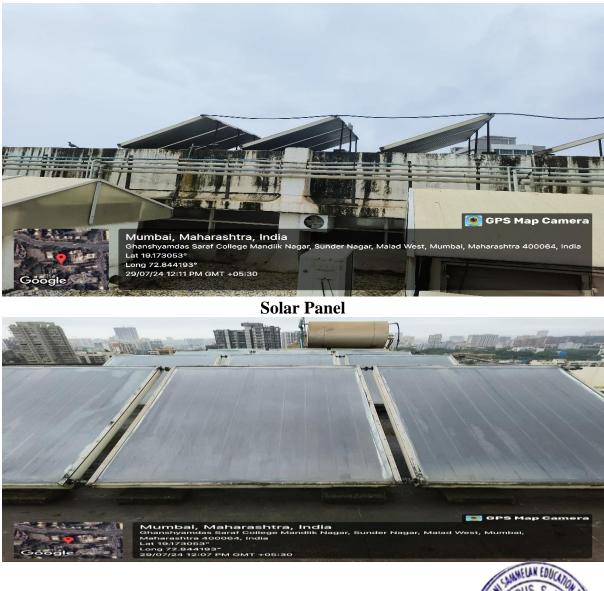

#### Solar Energy:

- 16 Solar panel is installed as an alternative energy source.
- Solar energy is used according to requirement.

## Sensor based sanitizer machine

Sensor based gates of GSCC office

LED Bulbs in Computer lab

**LED in GSCC Staffroom** 

LED in Library