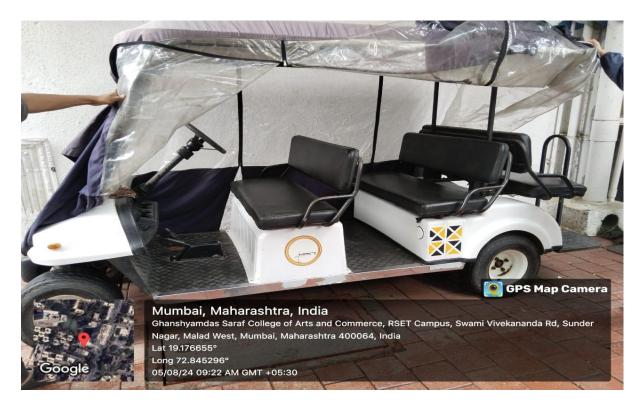

## **Restricted entry of Automobile**

## **Battery operated vehicle**

Pedestrian friendly pathway

Landscaping of trees