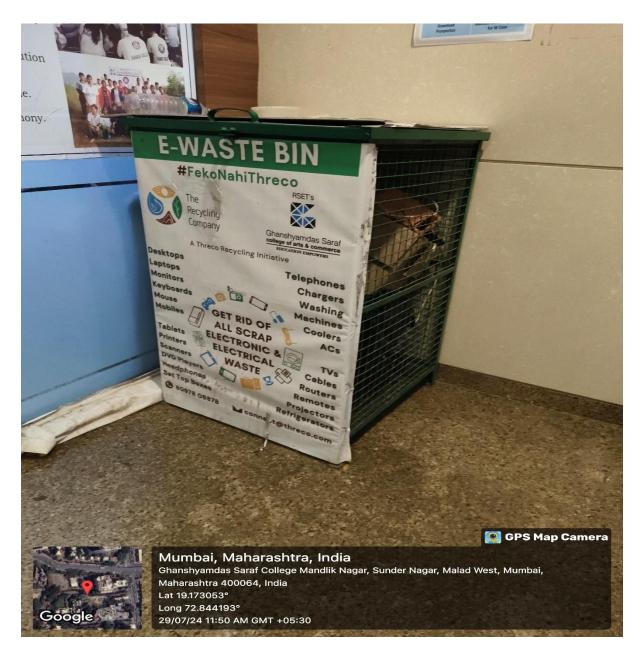

#### 2. E-Waste:

• Students and staff members are supposed to dispose of the e-waste in E-waste box Installed in Campus.

## Facilities in the institution for the management of the degradable and non – degradable waste

Liquid Waste Management

**E-Waste Management** 

Solid Waste Management