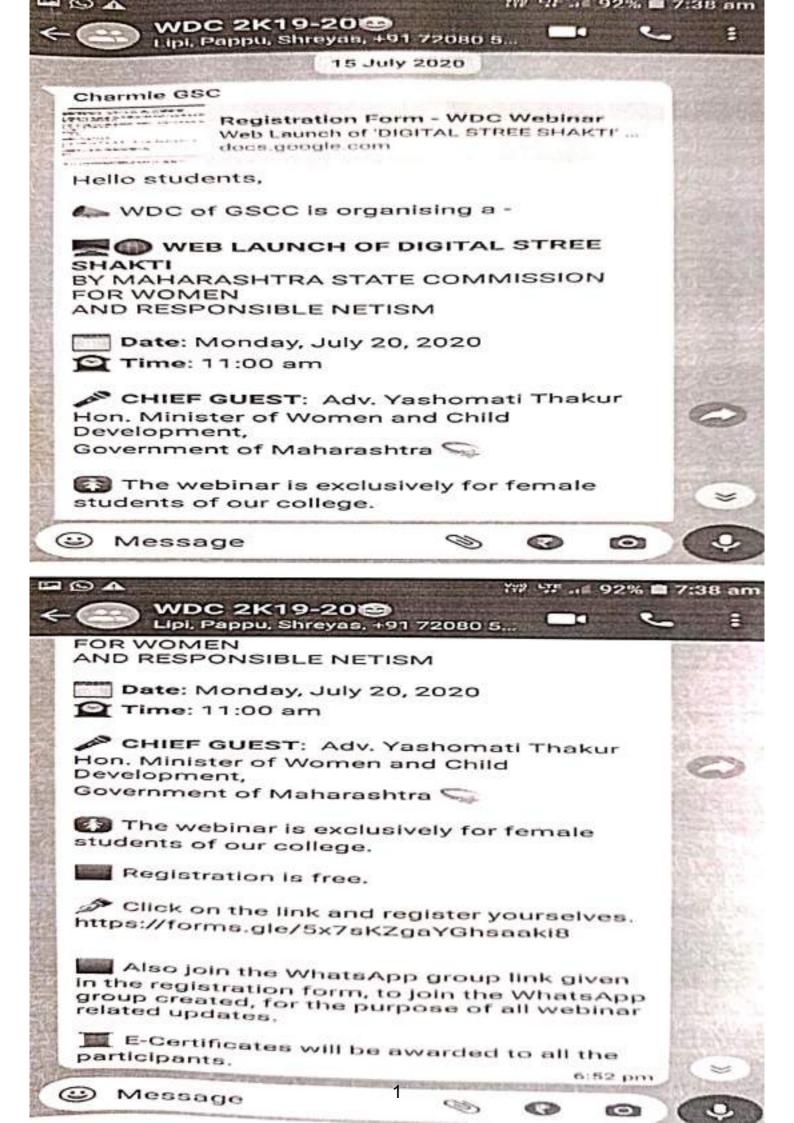

Feedback from 196 attendees was collected during the end of the session. The feedback reflected positive response to the webinar topic, organisation, resource persons and overall impact.

The launch of 'Digital Stree Shakti', and a webinar on 'Cyber Security' was organized on Tuesday, 21 July 2020 in association with Maharashtra State Commission for Women, and Responsible Netism.

The highlights of the day were:

-

- Principal CA Dr. Jayant Apte who highlighted the relevance and need of cyber security measures, especially for women in today's world.
- Shri Ashok Saraf, President, RSET made a mention that among the 16,000 students currently enrolled in RSET institutions, more than 10,000 students are girls. As also among staff members, 80% of the total strength are female employees.
- Mrs. Aastha Luthra , IA & AS Member Secretary Maharashtra State Commission for Women highlighted the need of safeguarding oneself on various digital platforms in the current scenario of curbed physical mobility due to lockdown?.
- The session started with the launch of 'Digital Stree Shakti' by the Chief Guest Adv. Yashomati Thakur, Honourable Minister, Department of Women and Child Development, Government of Maharashtra, with an appeal to women to understand the various facets of cybercrime and report it to the authorities.
- The launch was followed by a fruitful session on 'Cyber Crimes and Cyber Laws' by Ms. Sonali Patankar, Chairman, Responsible Netism who laid emphasis on understanding the various kinds of cyber frauds and crimes that threaten the security of a person in a digital realm
- The presentation on cybercrimes and laws was followed by a session on 'Security in Cyberspace' by Mr. Umesh Joshi, Responsible Netism who provided a detailed explanation of various security norms that one needs to abide by in cyberspace.
- The session concluded with a Q & A session which was effectively hosted by Prof. Bhavana Vaidya, Administrator, GSCC, DSJC and LRMC.
- ✤ There was a total of 287 participants.
- The webinar received excellent reviews from all the participants.