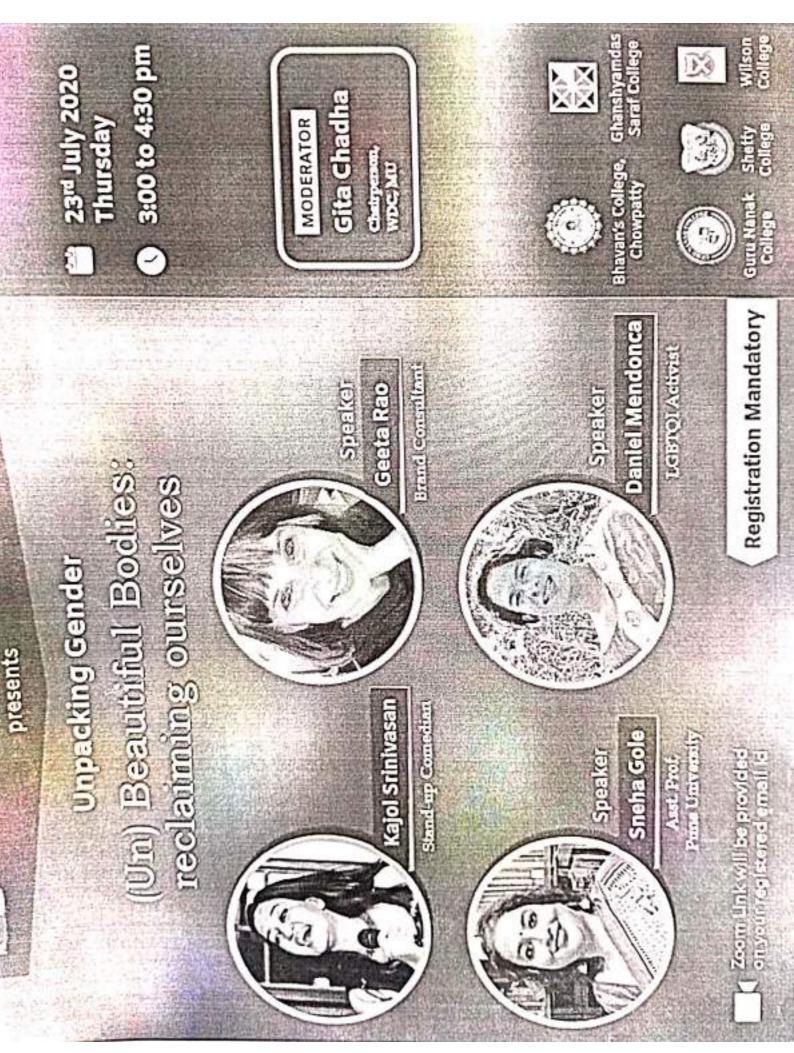

A Webinar was organised by Akshara in collaboration with Mumbai University's Women's Development Cell and the Women's Development Cell of the following Colleges – Bhavan's College, Ghanshyamdas Saraf College of Arts & Commerce, Guru Nanak College of Arts, Science & Commerce, S. M. Shetty College of Science, Commerce & Management Studies and Wilson College. It was the second webinar organized under the 'Unpacking Gender 74

Series'. The Webinar was organised on 23<sup>rd</sup> July, 2020. The Sub-theme of the Webinar was '(Un) Beautiful Bodies: Reclaiming Ourselves'.

The highlights of the Webinar were:

- The webinar started with a Stand-Up Skit presented by Ms. Kajol Srinivasan, Stand-Up Comedian which introduced the sensitive issue of body image.
- Ms. Geeta Rao, Brand Consultant spoke about cultural rootedness of fairness and the concept of beauty among other things.
- Dr. Sneha Gole, Assistant Professor at Pune University elucidated how notions of beauty were essentially interlinked to caste.
- Ms. Daniel Mendonca, LGBTQI Activist brought to the audience an impassioned personal account on how Bollywood appropriates LGBTQI narratives.
- Dr. Geeta Chadha, Chairperson, Mumbai University's Women's Development Cell was an excellent moderator of the session, weaving all these perspectives and narratives together for the audience.
- The session concluded with a lot of engaging questions being asked by the participants to all the speakers.
- ✤ 26 students from GSCC participated in the session.
- The participants found the session useful & effective.