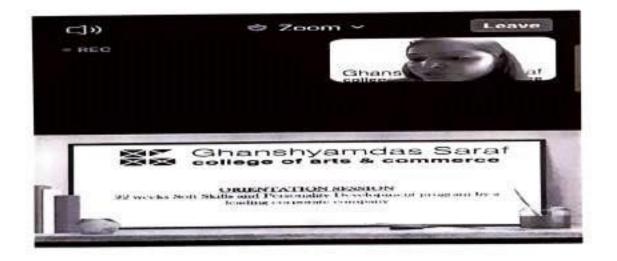

#### **Orientation Session for SY & TY Students**

Placement Cell organised Orientation Session for SY & TY students of 2021-22 on October 1, 2022 at 11 a.m. on Zoom to explain them about Placement Cell and its working, various courses offered by Placement Cell and internships through Internshala. The purpose of orientation was also to inform the students about 22 days program by a leading corporate.

Dr. Anju Bohra gave an introduction about the functioning of the Placement Cell. She explained the courses offered by Placement Cell, jobs and internship opportunities, procedure for registration with the Cell. She also highlighted the importance of developing employability skills and urged the students to register for the same.