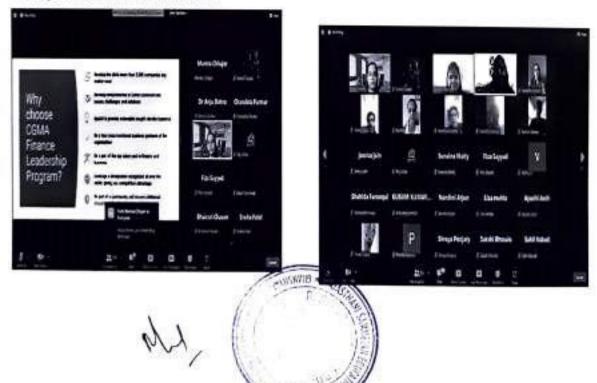

### Session on "Careers in Finance by CIMA India"

Placement cell has signed an MOU with CIMA, UK for offering CGMA Finance Leadership Program to the students of GSCC.

An orientation session for the same was conducted on September 30, 2021 from 11 a.m. to 12:30 p.m.

- The webinar was conducted virtually on Zoom.
- Ms. Bhakti from CIMA enlightened the students on the following aspects:
- 1 Aspects of Corporate Finance
- 2. Future job roles
- 3. How leading companies are pulling ahead
- 4. Difference between public accounting and management accounting
- 5. What are CGMA and CIMA
- 6. CGMA Finance leadership program

 The students garnered knowledge about the CGMA FLP course and were benefited from the webinar. All the questions were addressed in Q/A Session.

The webinar was attended by 69 students.