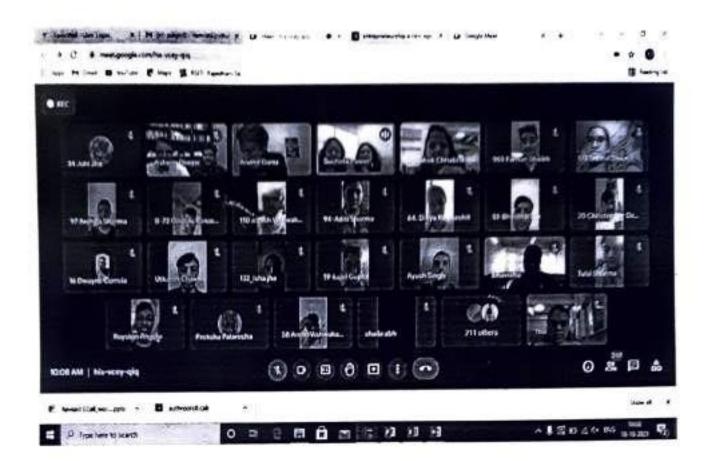

#### **Orientation Session for SY & TY Students**

Placement Cell organised Orientation Session for SY & TY students of 2021-22 on October 1, 2022 at 11 a.m. on Zoom to explain them about Placement Cell and its working, various courses offered by Placement Cell and internships through Internshala. The purpose of orientation was also to inform the students about 22 days program by a leading corporate.

Dr. Anju Bohra gave an introduction about the functioning of the Placement Cell. She explained the courses offered by Placement Cell, jobs and internship opportunities, procedure for registration with the Cell. She also highlighted the importance of developing employability skills and urged the students to register for the same.