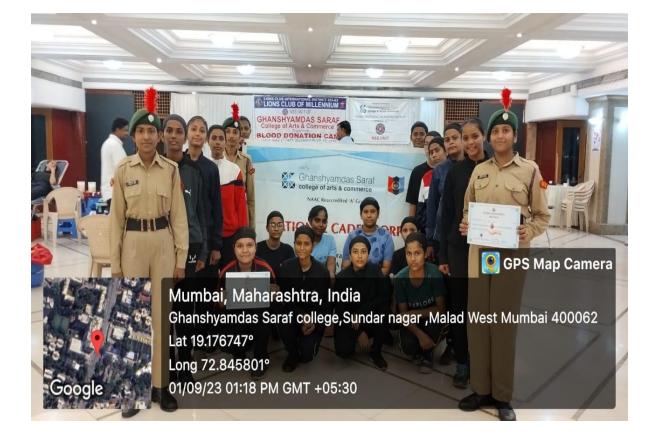

#### **YEAR: 2023 – 2024**

| SR No. | NAME OF THE ACTIVITY             | OBJECTIVE OF THE ACTIVITY              |  |  |  |
|--------|----------------------------------|----------------------------------------|--|--|--|
|        | Tree Plantation (Malad)– NSS     | Environment conservation & sustainable |  |  |  |
| 1      | Unit                             | practice for community                 |  |  |  |
|        | Tree Plantation (Kandivali)– NSS | Environment conservation & sustainable |  |  |  |
| 2      | Unit                             | practice for community                 |  |  |  |
| 3      | A day out with Animals           | Services for animal welfare            |  |  |  |
| 4      | Beach Cleaning – NSS Unit        | Environment Conservation               |  |  |  |
| 5      | Blood Donation Drive             | Community Health Initiative            |  |  |  |
|        | Cleanliness Drive                | Environment conservation & sustainable |  |  |  |
| 6      |                                  | practice for community                 |  |  |  |
| 7      | Community Based Project          | Community service for mentally         |  |  |  |
| /      | Community Dused Project          | challenged children                    |  |  |  |
| 0      | Swachhata hi seva                | Environment conservation & sustainable |  |  |  |
| 8      |                                  | practice for community                 |  |  |  |
| 9      | World Soil Day                   | Community Awareness                    |  |  |  |
| 10     | Plastic Bag Free Day             | Community Awareness                    |  |  |  |

| 11 | Awareness Rally against Drug<br>Abuse          | Community Awareness for social issues                         |
|----|------------------------------------------------|---------------------------------------------------------------|
| 12 | Meri Mitti Mera Desh                           | Promotion of Values                                           |
| 13 | Swachha Bharat Abhiyan<br>Campaign             | Environment conservation & sustainable practice for community |
| 14 | Blood Donation Drive – NCC<br>Unit             | Community Health Initiative                                   |
| 15 | Har Ghar Khushiyaan                            | Community Service for Underprivileged                         |
| 16 | Annapoorna: Feeding the birds                  | Animal welfare                                                |
| 17 | Visionary Eyequest                             | Community Health Initiative                                   |
| 18 | Independence Day celebration<br>with children  | Community Service for Unprivileged                            |
| 19 | Cleanathon 5.0 Beach Cleanup                   | Environment conservation & sustainable practice for community |
| 20 | Swachhta hi Seva                               | Community Cleanliness Drive                                   |
| 21 | Eye Check -up camp                             | Community Health Initiative                                   |
| 22 | Cleanliness Drive                              | Environment conservation & sustainable practice for community |
| 23 | Independence Day Tree Plantation               | Environmental conservation                                    |
| 24 | Beach Cleaning – Green Initiative<br>Committee | Environment conservation & sustainable practice for community |
| 25 | Mega Waste Collection Drive                    | Environment conservation                                      |