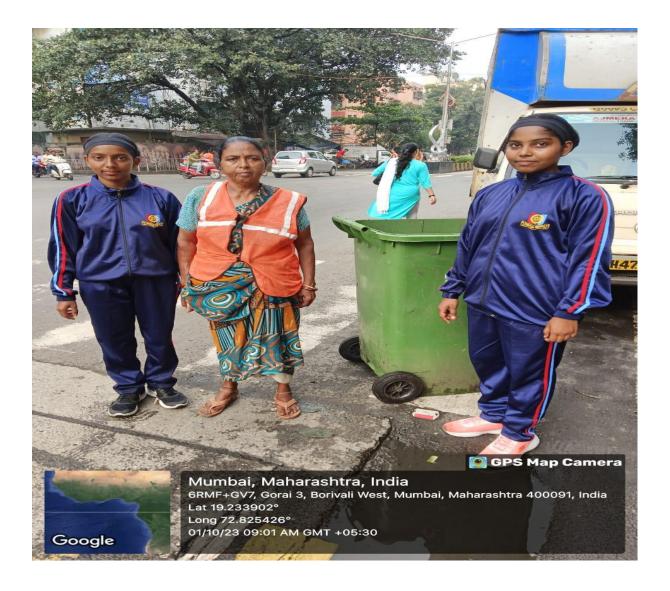

#### **YEAR: 2023 – 2024**

| SR No. | NAME OF THE ACTIVITY             | OBJECTIVE OF THE ACTIVITY              |  |  |  |
|--------|----------------------------------|----------------------------------------|--|--|--|
|        | Tree Plantation (Malad)– NSS     | Environment conservation & sustainable |  |  |  |
| 1      | Unit                             | practice for community                 |  |  |  |
|        | Tree Plantation (Kandivali)– NSS | Environment conservation & sustainable |  |  |  |
| 2      | Unit                             | practice for community                 |  |  |  |
| 3      | A day out with Animals           | Services for animal welfare            |  |  |  |
| 4      | Beach Cleaning – NSS Unit        | Environment Conservation               |  |  |  |
| 5      | Blood Donation Drive             | Community Health Initiative            |  |  |  |
|        | Cleanliness Drive                | Environment conservation & sustainable |  |  |  |
| 6      |                                  | practice for community                 |  |  |  |
| 7      | Community Based Project          | Community service for mentally         |  |  |  |
| /      | Community Dused Project          | challenged children                    |  |  |  |
| 0      | Swachhata hi seva                | Environment conservation & sustainable |  |  |  |
| 8      |                                  | practice for community                 |  |  |  |
| 9      | World Soil Day                   | Community Awareness                    |  |  |  |
| 10     | Plastic Bag Free Day             | Community Awareness                    |  |  |  |

| 11 | Awareness Rally against Drug<br>Abuse          | Community Awareness for social issues                         |
|----|------------------------------------------------|---------------------------------------------------------------|
| 12 | Meri Mitti Mera Desh                           | Promotion of Values                                           |
| 13 | Swachha Bharat Abhiyan<br>Campaign             | Environment conservation & sustainable practice for community |
| 14 | Blood Donation Drive – NCC<br>Unit             | Community Health Initiative                                   |
| 15 | Har Ghar Khushiyaan                            | Community Service for Underprivileged                         |
| 16 | Annapoorna: Feeding the birds                  | Animal welfare                                                |
| 17 | Visionary Eyequest                             | Community Health Initiative                                   |
| 18 | Independence Day celebration<br>with children  | Community Service for Unprivileged                            |
| 19 | Cleanathon 5.0 Beach Cleanup                   | Environment conservation & sustainable practice for community |
| 20 | Swachhta hi Seva                               | Community Cleanliness Drive                                   |
| 21 | Eye Check -up camp                             | Community Health Initiative                                   |
| 22 | Cleanliness Drive                              | Environment conservation & sustainable practice for community |
| 23 | Independence Day Tree Plantation               | Environmental conservation                                    |
| 24 | Beach Cleaning – Green Initiative<br>Committee | Environment conservation & sustainable practice for community |
| 25 | Mega Waste Collection Drive                    | Environment conservation                                      |