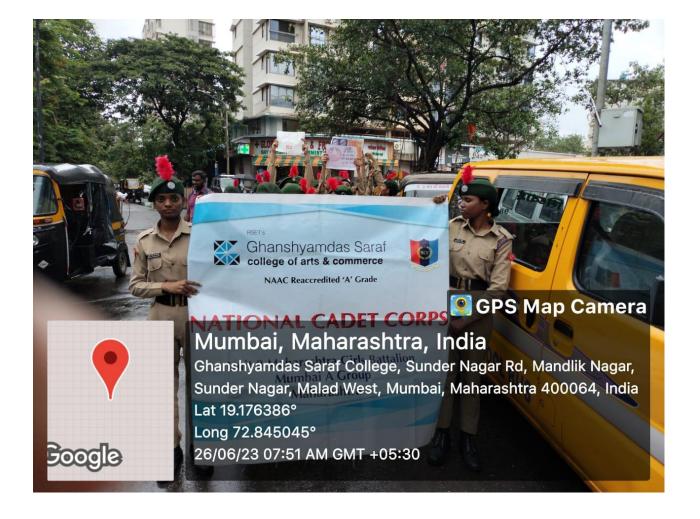

💽 GPS Map Camera

## Mumbai, MH, India

Marvel Road, Malad West, Mumbai, 400095, MH, India Lat 19.201363, Long 72.821534 08/15/2023 11:10 AM GMT+05:30 Note : Captured by GPS Map Camera

Sr. No Description Remarks Name of the Event 1 **Tree Plantation** 2 Date of Event 16<sup>th</sup> September 2023, Saturday 3 Timing of the Event 9.30 am to 11:30 am 4 A. In Campus **Beyond Campus Activity** B. Beyond Campus Activity 5 Venue Charkop Sector 9, Kandivali 6 Objective of the activity A tree planting event involves people gathering to plant trees, aiming to protect the environment, biodiversity, and human well-being while promoting sustainability and climate resilience. 7 Teacher In-charge Prof. Rajkumar Jaiswal, Prof. Yogita Mahimkar, Prof. Nikita Rastogi 8 Number of Participants 12 NSS Volunteers 9 **Organizing Committee GREEN INITIATIVE COMMITTEE** 10 **Collaborating Outside Agency** 11 Brief Report/ Programme At first all volunteers removed wild plants and clean the ground then then they planted some different types of plants Outcome in that ground an also hydrated them with some water for their growth and make them healthy and strong. 12 Other Specify