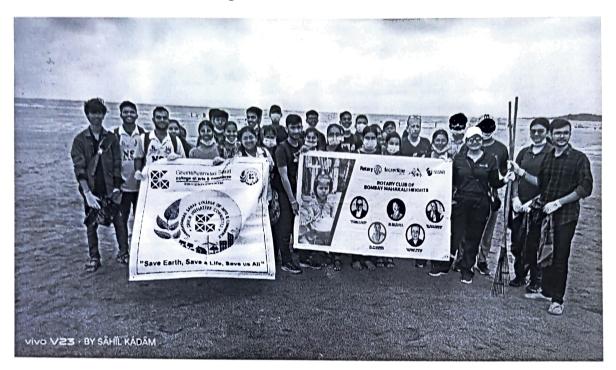

| Sr. No | Description                               | Remarks                                                                                                                                                              |  |  |  |  |
|--------|-------------------------------------------|----------------------------------------------------------------------------------------------------------------------------------------------------------------------|--|--|--|--|
| 1      | Name of the Event                         | Beach Cleaning                                                                                                                                                       |  |  |  |  |
| 2      | Date of Event                             | 16 <sup>th</sup> September 2023, Saturday                                                                                                                            |  |  |  |  |
| 3      | 3 Timing of the Event 7.30 am to 9:30 am  |                                                                                                                                                                      |  |  |  |  |
| 4      | A. In Campus<br>B. Beyond Campus Activity | Beyond Campus Activity                                                                                                                                               |  |  |  |  |
| 5      | Venue                                     | Aksa Beach                                                                                                                                                           |  |  |  |  |
| 6      | Objective of the activity                 | Objective of beach cleaning is to remove litter, debris, and<br>pollutants from beaches to preserve their natural beauty and<br>ensure a safe and clean environment. |  |  |  |  |
| 7      | Teacher In-charge                         | Prof. Rajkumar Jaiswal, Prof. Yogita Mahimkar, Prof. Nikita<br>Rastogi                                                                                               |  |  |  |  |
| 8      | Number of Participants                    | 26 NSS Volunteers                                                                                                                                                    |  |  |  |  |
| 9      | Organizing Committee                      | GREEN SOCIETY COMMITTEE                                                                                                                                              |  |  |  |  |
| 10     | Collaborating Outside Agency              |                                                                                                                                                                      |  |  |  |  |
| 11     | Brief Report/ Programme<br>Outcome        | Our volunteers used tools like gloves, trash bags, and pickers<br>to collect and properly dispose of trash to preserve the<br>beauty of our coastal areas.           |  |  |  |  |
| 12     | Other Specify                             |                                                                                                                                                                      |  |  |  |  |