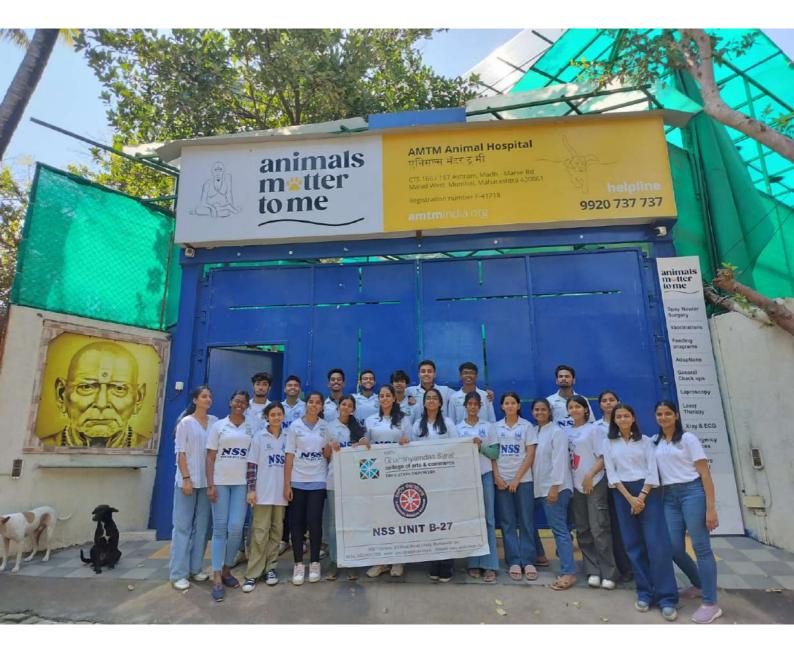

## **NOTICE**

The NSS unit of Ghanshyamdas Saraf College is organising "A day out with animals" on 20<sup>th</sup> February 2024 in "animals matters to me" located in Madh Marve road located in Malad west from 10am to 1pm.

The objective of the visit was to know more about the abandon animals and to spend time with them.

NSS P.O.

Principa

Dr.Ashwat Desai

| Sr.<br>No | Description                                                      | Remarks                                                                                                                                                                                                                                                                                                                                                                              |  |  |  |  |  |
|-----------|------------------------------------------------------------------|--------------------------------------------------------------------------------------------------------------------------------------------------------------------------------------------------------------------------------------------------------------------------------------------------------------------------------------------------------------------------------------|--|--|--|--|--|
| 1         | Name of the Event                                                | Day out with Animals                                                                                                                                                                                                                                                                                                                                                                 |  |  |  |  |  |
| 2         | Date of Event                                                    | 20 <sup>th</sup> February, 2024                                                                                                                                                                                                                                                                                                                                                      |  |  |  |  |  |
| 3         | Timing of the Event                                              | 10:00 AM to 1:00 PM                                                                                                                                                                                                                                                                                                                                                                  |  |  |  |  |  |
| 4         | <ul><li>A. In Campus</li><li>B. Beyond Campus Activity</li></ul> | Beyond Campus Activity                                                                                                                                                                                                                                                                                                                                                               |  |  |  |  |  |
| 5         | Venue                                                            | Animal Matter To Me (Madh-Marve road,<br>Malad West)                                                                                                                                                                                                                                                                                                                                 |  |  |  |  |  |
| 6         | Objective of the activity                                        | Objective of the event was to spend some tin<br>with those abandonedanimals and to know<br>more about them.                                                                                                                                                                                                                                                                          |  |  |  |  |  |
| 7         | Teacher In-charge                                                | Prof. Rajkumar Jaiswal, Prof. Yogita<br>Mahimkar, Prof. Nikita Rastogi                                                                                                                                                                                                                                                                                                               |  |  |  |  |  |
| 8         | Number of Participants                                           | 20 NSS Volunteers                                                                                                                                                                                                                                                                                                                                                                    |  |  |  |  |  |
| 9         | Organizing Committee                                             | NSS UNIT of GSCC                                                                                                                                                                                                                                                                                                                                                                     |  |  |  |  |  |
| 10        | Collaborating Outside<br>Agency/Person                           | Animal Matter To Me (NGO)                                                                                                                                                                                                                                                                                                                                                            |  |  |  |  |  |
| 11        | Brief Report/ Programme<br>Outcome                               | 20 of our NSS volunteers on 20 <sup>th</sup> February<br>visited the Animals Matter To Me (NGO) and<br>spent some time with those animals over there.<br>We feed and nurtured the animals. Even some<br>of our volunteers had brought some food<br>itemsfor all those animalsas small help to them.<br>We even interacted with the staffs and got to<br>know more about the animals. |  |  |  |  |  |
| 12        | Other Specify                                                    |                                                                                                                                                                                                                                                                                                                                                                                      |  |  |  |  |  |