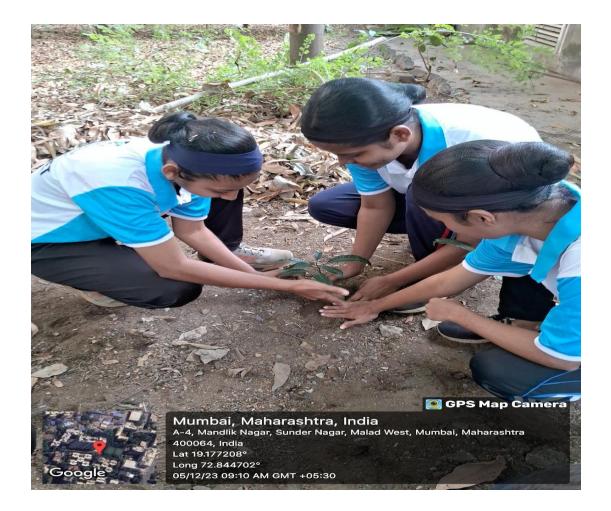

#### Ghanshyamdas Saraf college of arts & commerce education empowers

| Sr. No | Description                                  | Remarks                                                                                                                                                                                                                                                                                                                                                                                                                                                                                                  |  |  |  |  |
|--------|----------------------------------------------|----------------------------------------------------------------------------------------------------------------------------------------------------------------------------------------------------------------------------------------------------------------------------------------------------------------------------------------------------------------------------------------------------------------------------------------------------------------------------------------------------------|--|--|--|--|
| 1      | Name of the Event                            | TREE PLANTATION                                                                                                                                                                                                                                                                                                                                                                                                                                                                                          |  |  |  |  |
| 2      | Date of Event                                | 15th August 2023                                                                                                                                                                                                                                                                                                                                                                                                                                                                                         |  |  |  |  |
| 3      | Timing of the Event                          | 8:00 am – 11:00 am                                                                                                                                                                                                                                                                                                                                                                                                                                                                                       |  |  |  |  |
| 4      | A. In Campus<br>B. Beyond Campus<br>Activity | Beyond Campus Activity                                                                                                                                                                                                                                                                                                                                                                                                                                                                                   |  |  |  |  |
| 5      | Venue                                        | BMC Hospital, Jan Kalyan Nagar, Malad (w)                                                                                                                                                                                                                                                                                                                                                                                                                                                                |  |  |  |  |
| 6      | Objective of the activity                    | "To exist as a nation, to prosper as a state, to live as a people,<br>we must have trees."                                                                                                                                                                                                                                                                                                                                                                                                               |  |  |  |  |
| 7      | Teacher In-charge                            | Prof. Rajkumar Jaiswal, Prof. Yogita Mahimkar, Prof. Nikita<br>Rastogi                                                                                                                                                                                                                                                                                                                                                                                                                                   |  |  |  |  |
| 8      | Number of Participants                       | 10                                                                                                                                                                                                                                                                                                                                                                                                                                                                                                       |  |  |  |  |
| 9      | Organizing Committee                         | MMMD with BMC hospital                                                                                                                                                                                                                                                                                                                                                                                                                                                                                   |  |  |  |  |
| 10     | Collaborating Outside<br>Agency              |                                                                                                                                                                                                                                                                                                                                                                                                                                                                                                          |  |  |  |  |
| 11     | Brief Report/<br>Programme Outcome           | Some of our junior volunteers took good and appreciate work<br>with the seniors for Tree Plantation Event. all volunteers came<br>together for the Flag Hoisting then we sang our National<br>Anthem song and we also took pledge to-<br>"Make India a developed nation".All volunteers removed wild<br>plants and clean the ground, then we planted some different<br>types of plants in that ground and we also hydrated them with<br>some water for their growth and make them healthy and<br>strong. |  |  |  |  |
| 12 (   | Other Specify                                |                                                                                                                                                                                                                                                                                                                                                                                                                                                                                                          |  |  |  |  |