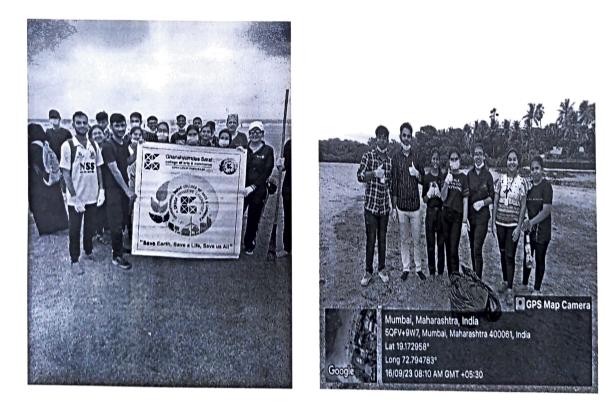

| Sr. No | Description                               | Remarks                                                                                                                                                              |  |  |  |  |
|--------|-------------------------------------------|----------------------------------------------------------------------------------------------------------------------------------------------------------------------|--|--|--|--|
| 1      | Name of the Event                         | Beach Cleaning                                                                                                                                                       |  |  |  |  |
| 2      | Date of Event                             | 16 <sup>th</sup> September 2023, Saturday                                                                                                                            |  |  |  |  |
| 3      | 3 Timing of the Event 7.30 am to 9:30 am  |                                                                                                                                                                      |  |  |  |  |
| 4      | A. In Campus<br>B. Beyond Campus Activity | Beyond Campus Activity                                                                                                                                               |  |  |  |  |
| 5      | Venue                                     | Aksa Beach                                                                                                                                                           |  |  |  |  |
| 6      | Objective of the activity                 | Objective of beach cleaning is to remove litter, debris, and<br>pollutants from beaches to preserve their natural beauty and<br>ensure a safe and clean environment. |  |  |  |  |
| 7      | Teacher In-charge                         | Prof. Rajkumar Jaiswal, Prof. Yogita Mahimkar, Prof. Nikita<br>Rastogi                                                                                               |  |  |  |  |
| 8      | Number of Participants                    | 26 NSS Volunteers                                                                                                                                                    |  |  |  |  |
| 9      | Organizing Committee                      | GREEN SOCIETY COMMITTEE                                                                                                                                              |  |  |  |  |
| 10     | Collaborating Outside Agency              |                                                                                                                                                                      |  |  |  |  |
| 11     | Brief Report/ Programme<br>Outcome        | Our volunteers used tools like gloves, trash bags, and pickers<br>to collect and properly dispose of trash to preserve the<br>beauty of our coastal areas.           |  |  |  |  |
| 12     | Other Specify                             |                                                                                                                                                                      |  |  |  |  |

## 💽 GPS Map Camera

Mumbai, Maharashtra, India 22, Axa Bch Rd, Dharvali, Aksa Gaon, Malad West, Mumbai, Maharashtra 400104, India Lat 19.172122° Long 72.794797° 16/09/23 08:10 AM GMT +05:30

| Sr. No | Description                                                                              | Remarks                                                                                                                                                                                                                                                                                                                                                                                                                             |  |  |
|--------|------------------------------------------------------------------------------------------|-------------------------------------------------------------------------------------------------------------------------------------------------------------------------------------------------------------------------------------------------------------------------------------------------------------------------------------------------------------------------------------------------------------------------------------|--|--|
| 1      | Name of the Event                                                                        | Blood Donation Drive                                                                                                                                                                                                                                                                                                                                                                                                                |  |  |
| 2      | Date of Event                                                                            | 1 <sup>st</sup> September 2023, Friday                                                                                                                                                                                                                                                                                                                                                                                              |  |  |
| 3      | Timing of the Event                                                                      | 8.30 am to 1:30 pm                                                                                                                                                                                                                                                                                                                                                                                                                  |  |  |
| 4      | A. In Campus<br>B. Beyond Campus Activity                                                | In Campus Activity                                                                                                                                                                                                                                                                                                                                                                                                                  |  |  |
| 5      | Venue                                                                                    | In college premises, D.S Hall                                                                                                                                                                                                                                                                                                                                                                                                       |  |  |
| 6      | Objective of the activity                                                                | Provide a platform to donate blood                                                                                                                                                                                                                                                                                                                                                                                                  |  |  |
| 7      | Teacher In-charge Prof. Rajkumar Jaiswal, Prof. Yogita Mahimkar, Prof. Nikita<br>Rastogi |                                                                                                                                                                                                                                                                                                                                                                                                                                     |  |  |
| 8      | Number of Participants                                                                   | 57                                                                                                                                                                                                                                                                                                                                                                                                                                  |  |  |
| 9      | Organizing Committee                                                                     | NSS UNIT OF GSCC                                                                                                                                                                                                                                                                                                                                                                                                                    |  |  |
| 10     | Collaborating Outside Agency                                                             |                                                                                                                                                                                                                                                                                                                                                                                                                                     |  |  |
| 11     | Brief Report/ Programme<br>Outcome                                                       | The main Motto of organising Blood donation drive was<br>"Give blood, give plasma, share life, share often." This<br>motto focuses on the importance of regular voluntary unpaid<br>blood and plasma donations to ensure a safe and sustainable<br>blood supply for all patients in need. The day also highlights<br>the critical role of blood donars in saving lives and<br>encourages more people to become regular blood donar. |  |  |
| 12     | Other Specify                                                                            | -                                                                                                                                                                                                                                                                                                                                                                                                                                   |  |  |