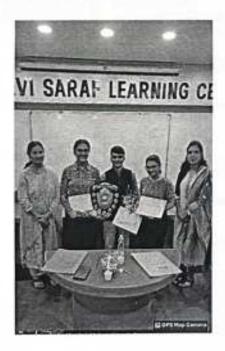

# Internal Quality Assurance Cell (IQAC) Activity/ Event Report 2023-2024 **Organising Committee: Sports Committee**

| Sr no. | Description                                     | Remarks                                                                 |
|--------|-------------------------------------------------|-------------------------------------------------------------------------|
| 1      | Name of the Event                               | Intra Indoor Competition (Boys & Girls) Chess Carrom and Table Tennis   |
| 2      | Date of Event                                   | 7th 8th & 9th August 2023                                               |
| 3      | Timing of the Event                             | 8:00am to 12:00 noon                                                    |
| 4:     | Activity A. In Campus B. Beyond Campus Activity | Durgadevi Saraf Hall                                                    |
| 5      | Venue                                           | Ghanshyamdas Saraf College                                              |
| 6      | Purpose/Objective of the activity               | To promote overall development of<br>students through sports activities |
| 7      | Teacher In-charge                               | Prof. Alok Hardikar                                                     |
| -      | Number of Participants                          | 66 Boys and 12 Girls in Chess                                           |
|        |                                                 | 92 Boys and 25 Girls in Carrom                                          |
|        |                                                 | 22 Boys and 10 Girls in Table tennis                                    |
| 9      | Organizing Committee                            | Sports                                                                  |
| 10     | Collaborating Outside Agency/ Person            | NA.                                                                     |
| 11     | Brief Report/ Programme Outcome                 | 1st, 2 <sup>nd</sup> and 3 <sup>nd</sup> prize given to boys            |
|        |                                                 | 2                                                                       |
| 12     | Other Specify                                   | No                                                                      |