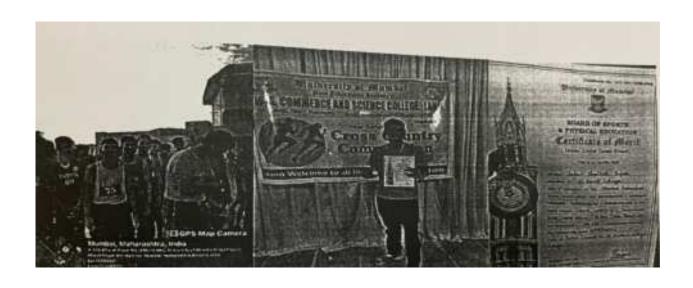

# ${\bf AY~2023\text{--}2024}$ List of sports and cultural programs in which students of the Institution participated

|    | December 12,<br>2023 | Annual Sports Day -<br>Discuss Throw (Boys &<br>Girls) | Ghanshyamdas Saraf College            |
|----|----------------------|--------------------------------------------------------|---------------------------------------|
|    | December 12,<br>2023 | Annual Sports Day -<br>SHOT PUT (Boys &<br>Girls)      | Ghanshyamdas Saraf College            |
| 8  | 6th Oct 2023         | Football (Girls)                                       | Mumbai University Competition 2023-24 |
|    | 10th Oct 2023        | Football (Boys)                                        | Mumbai University Competition 2023-24 |
| 9  | 19th Oct 2023        | Kabbaddi (Girls)                                       | Mumbai University Competition 2023-24 |
|    | 19th Oct 2023        | Kabbaddi(BOYS)                                         | Mumbai University Competition 2023-24 |
| 10 | 12th Oct 2023        | Kho-Kho (Boys)                                         | Mumbai University Competition 2023-24 |
|    | 12th Oct 2023        | Kho-Kho (Girls)                                        | Mumbai University Competition 2023-24 |
| 11 | 9th Nov 2023         | Volleyball (Boys)                                      | Mumbai University Competition 2023-24 |
|    | 9th Nov 2023         | Volleyball (Girls)                                     | Mumbai University Competition 2023-24 |
| 12 | 30th Oct 2023        | Athletics                                              | Mumbai University Competition 2023-24 |
| 13 | 27th Aug 2023        | Cross Country                                          | Mumbai University Competition 2023-24 |
| 14 | 8th Sept 2023        | Squash                                                 | Mumbai University Competition 2023-24 |
| 15 | 30th Aug 2023        | Chess                                                  | Mumbai University Competition 2023-24 |
| 16 | 10th Jan 2024        | Cricket                                                | Mumbai University Competition 2023-24 |
| 17 | 04 September<br>2023 | Kabbaddi (BOYS)                                        | NM COLLEGE                            |