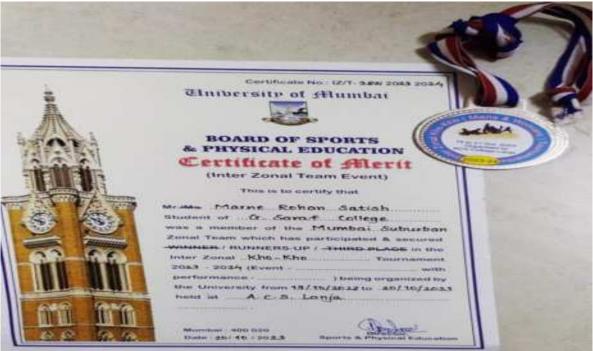

# ${\bf AY~2023\text{--}2024}$ List of sports and cultural programs in which students of the Institution participated

|    | December 12,<br>2023 | Annual Sports Day -<br>Discuss Throw (Boys &<br>Girls) | Ghanshyamdas Saraf College            |
|----|----------------------|--------------------------------------------------------|---------------------------------------|
|    | December 12,<br>2023 | Annual Sports Day -<br>SHOT PUT (Boys &<br>Girls)      | Ghanshyamdas Saraf College            |
| 8  | 6th Oct 2023         | Football (Girls)                                       | Mumbai University Competition 2023-24 |
|    | 10th Oct 2023        | Football (Boys)                                        | Mumbai University Competition 2023-24 |
| 9  | 19th Oct 2023        | Kabbaddi (Girls)                                       | Mumbai University Competition 2023-24 |
|    | 19th Oct 2023        | Kabbaddi(BOYS)                                         | Mumbai University Competition 2023-24 |
| 10 | 12th Oct 2023        | Kho-Kho (Boys)                                         | Mumbai University Competition 2023-24 |
|    | 12th Oct 2023        | Kho-Kho (Girls)                                        | Mumbai University Competition 2023-24 |
| 11 | 9th Nov 2023         | Volleyball (Boys)                                      | Mumbai University Competition 2023-24 |
|    | 9th Nov 2023         | Volleyball (Girls)                                     | Mumbai University Competition 2023-24 |
| 12 | 30th Oct 2023        | Athletics                                              | Mumbai University Competition 2023-24 |
| 13 | 27th Aug 2023        | Cross Country                                          | Mumbai University Competition 2023-24 |
| 14 | 8th Sept 2023        | Squash                                                 | Mumbai University Competition 2023-24 |
| 15 | 30th Aug 2023        | Chess                                                  | Mumbai University Competition 2023-24 |
| 16 | 10th Jan 2024        | Cricket                                                | Mumbai University Competition 2023-24 |
| 17 | 04 September<br>2023 | Kabbaddi (BOYS)                                        | NM COLLEGE                            |