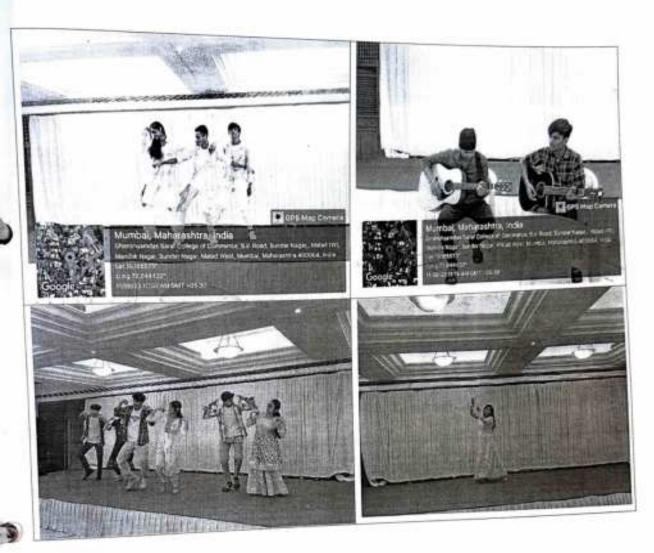

, Riya Bhatt, Shayli Sahu, Shweta Kushwaha, Swayam Mistry, Muskan Dubey, Parth Karnani. The participants for duet singing were 1) Kajal Gupta, Shweta Kushwaha, 2) Nimish Narwade, Swayam Mistry, 3) Kajal Gupta, Swayam Mistry, 4) Shweta Kushwaha, Swayam Mistry, 5) Nimish Narwade, Muskan Dubey.

In end there was a small speech by Prof. Ramkrishna and Prof. Mehrab Khan. After the small speech, Prof. Ramkrishna sang a sweet song, and upon request, Prof. Mehrab Khan

Convener Post. Shreya Phanse

also sang a sweet song. It was a delightful moment for everyone present there. Thanking the professors and the volunteers of the cultural committee because of whom the entire event was a success. A special thanks to the participants of the competition without whom the event would have been incomplete.





#### Talent Hunt

Date: - 18th August, 2023.

Talent is an essential part of life. Every human has different talents, they maybe named same but the form these talents come in are different for every human. It is very important for every human to find what their talent is. The Cultural Committee of Ghanshyamdas Saraf College of Commerce and Arts, created this podium for their students in order to showcase talents. This podium of opportunities was called the Talent Hunt.

This event was held on 18th August, 2023 at the Durgadevi Saraf Auditorium, RSET campus. This entire event for divided into two competitions, namely, Dance and Singing competition. As for Dance it contained of 2 rounds, one being solo dance and the other being group dance, and for Singing it contained of 2 rounds as wel