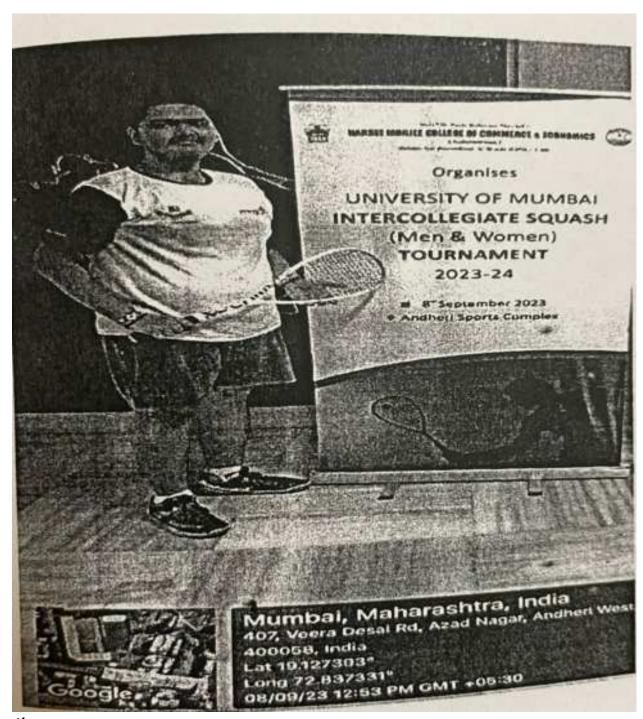

# ${\bf AY~2023\text{--}2024}$ List of sports and cultural programs in which students of the Institution participated

|    | December 12,<br>2023 | Annual Sports Day -<br>Discuss Throw (Boys &<br>Girls) | Ghanshyamdas Saraf College            |
|----|----------------------|--------------------------------------------------------|---------------------------------------|
|    | December 12,<br>2023 | Annual Sports Day -<br>SHOT PUT (Boys &<br>Girls)      | Ghanshyamdas Saraf College            |
| 8  | 6th Oct 2023         | Football (Girls)                                       | Mumbai University Competition 2023-24 |
|    | 10th Oct 2023        | Football (Boys)                                        | Mumbai University Competition 2023-24 |
| 9  | 19th Oct 2023        | Kabbaddi (Girls)                                       | Mumbai University Competition 2023-24 |
|    | 19th Oct 2023        | Kabbaddi(BOYS)                                         | Mumbai University Competition 2023-24 |
| 10 | 12th Oct 2023        | Kho-Kho (Boys)                                         | Mumbai University Competition 2023-24 |
|    | 12th Oct 2023        | Kho-Kho (Girls)                                        | Mumbai University Competition 2023-24 |
| 11 | 9th Nov 2023         | Volleyball (Boys)                                      | Mumbai University Competition 2023-24 |
|    | 9th Nov 2023         | Volleyball (Girls)                                     | Mumbai University Competition 2023-24 |
| 12 | 30th Oct 2023        | Athletics                                              | Mumbai University Competition 2023-24 |
| 13 | 27th Aug 2023        | Cross Country                                          | Mumbai University Competition 2023-24 |
| 14 | 8th Sept 2023        | Squash                                                 | Mumbai University Competition 2023-24 |
| 15 | 30th Aug 2023        | Chess                                                  | Mumbai University Competition 2023-24 |
| 16 | 10th Jan 2024        | Cricket                                                | Mumbai University Competition 2023-24 |
| 17 | 04 September<br>2023 | Kabbaddi (BOYS)                                        | NM COLLEGE                            |