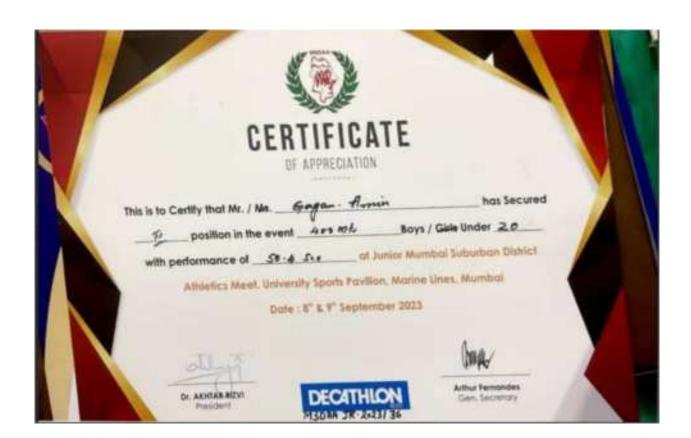

7)

| TEAM :-       | THUNDERDOME            |
|---------------|------------------------|
| CAPTAIN :-    | Sarvesh Dayal Masurkar |
| MOBILE NO. :- | 9321310077             |

| SR.NO | NAME                        | ID NO.  | SIGNATURE   |
|-------|-----------------------------|---------|-------------|
| 1     | Sarvesh Dayal Masurkar      | 9934952 | 51011110111 |
| 2     | Kishore Devaram Choudhary   | 9934757 |             |
| 3     | Shubhum Surendrakumar Gupta | 9934720 |             |
| 4     | Suraj Umesh Gupta           | 9934068 |             |
| 5     | Javed Irshad Shaikh         | 9933715 |             |
| 6     | Adarsh Rakesh Singh         | 9934323 |             |
| 7     | Ayush Ashok Gupta           | 9936231 |             |
| 8     | Khush Padam Gupta           | 9934692 |             |