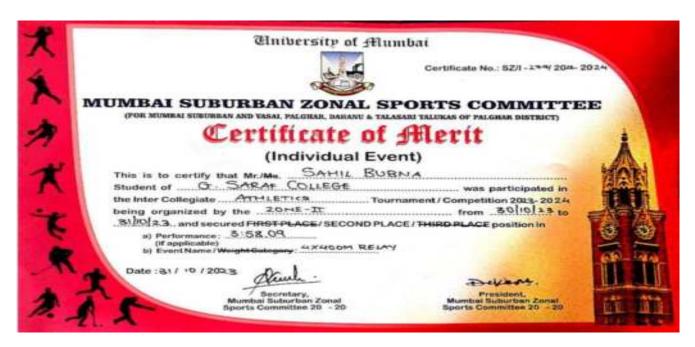

# ${\bf AY~2023\text{--}2024}$ List of sports and cultural programs in which students of the Institution participated

|    | December 12,<br>2023 | Annual Sports Day -<br>Discuss Throw (Boys &<br>Girls) | Ghanshyamdas Saraf College            |
|----|----------------------|--------------------------------------------------------|---------------------------------------|
|    | December 12,<br>2023 | Annual Sports Day -<br>SHOT PUT (Boys &<br>Girls)      | Ghanshyamdas Saraf College            |
| 8  | 6th Oct 2023         | Football (Girls)                                       | Mumbai University Competition 2023-24 |
|    | 10th Oct 2023        | Football (Boys)                                        | Mumbai University Competition 2023-24 |
| 9  | 19th Oct 2023        | Kabbaddi (Girls)                                       | Mumbai University Competition 2023-24 |
|    | 19th Oct 2023        | Kabbaddi(BOYS)                                         | Mumbai University Competition 2023-24 |
| 10 | 12th Oct 2023        | Kho-Kho (Boys)                                         | Mumbai University Competition 2023-24 |
|    | 12th Oct 2023        | Kho-Kho (Girls)                                        | Mumbai University Competition 2023-24 |
| 11 | 9th Nov 2023         | Volleyball (Boys)                                      | Mumbai University Competition 2023-24 |
|    | 9th Nov 2023         | Volleyball (Girls)                                     | Mumbai University Competition 2023-24 |
| 12 | 30th Oct 2023        | Athletics                                              | Mumbai University Competition 2023-24 |
| 13 | 27th Aug 2023        | Cross Country                                          | Mumbai University Competition 2023-24 |
| 14 | 8th Sept 2023        | Squash                                                 | Mumbai University Competition 2023-24 |
| 15 | 30th Aug 2023        | Chess                                                  | Mumbai University Competition 2023-24 |
| 16 | 10th Jan 2024        | Cricket                                                | Mumbai University Competition 2023-24 |
| 17 | 04 September<br>2023 | Kabbaddi (BOYS)                                        | NM COLLEGE                            |