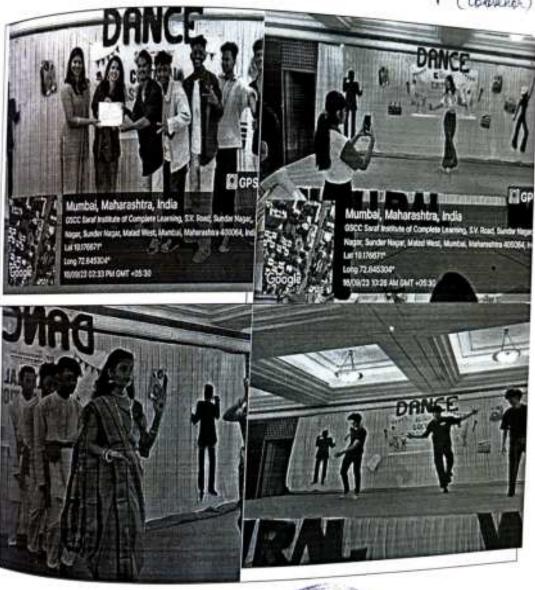

ble through the dedicated efforts of the Cultural Association members, volunteers, faculty advisors, and the support of our college administration. We extend our heartfelt gratitude to all those who contributed to the event's success.

The following were the winners:

Solo Dance:

I\* Prize winner: Mr. Amogh Sawant

2<sup>rd</sup> Prize Winner: Ms. Riya Parab

3<sup>st</sup> Prize Winner: Ms. Omkar Bhogale



## Group Dance:

## Is Prize Winners:

- Mr.Sujal Paswan
- Saloni Kadam Gaikward
- 3. Abhinil Gaikward
- 4. Gautam Malviya
- Raj Verma
- 6. Amit Jha

- 2<sup>nd</sup> Prize Winners:
- 1. Shravan Mali
- 2. Suraj Kadam
- 3. Shubham Gaikward
- 4. Jeetesh Raipure
- 5. Nayan Randive

- 3rd Prize Winners:
- 1. Dipesh Lad
  - 2. Abhidnya
- 3. Kareena Adhavss

Perof Streege Manse (Contract)









































#### Antakshari Competition.

Venue: GSCC

Date: 18th September, 2023

An Antakshari competition, a popular musical game in India, took place with great enthusiasm and excitement at Durgadevi Saraf Auditorium, GSCC on 18th September, 2023. The event was organized by Cultural Association of Ghanshyamdas Saraf College of Arts and Commerce, and it witnessed an impressive turnout of participants and spectators alike.

The competition attracted participants from various age groups from First Year to Third Year,

The Antakshari competition followed a traditional format where 10 teams, consisting of 2 members each, took turns singing songs. The game involved selecting a song that began with the last syllable or letter of the song that the opposing team had