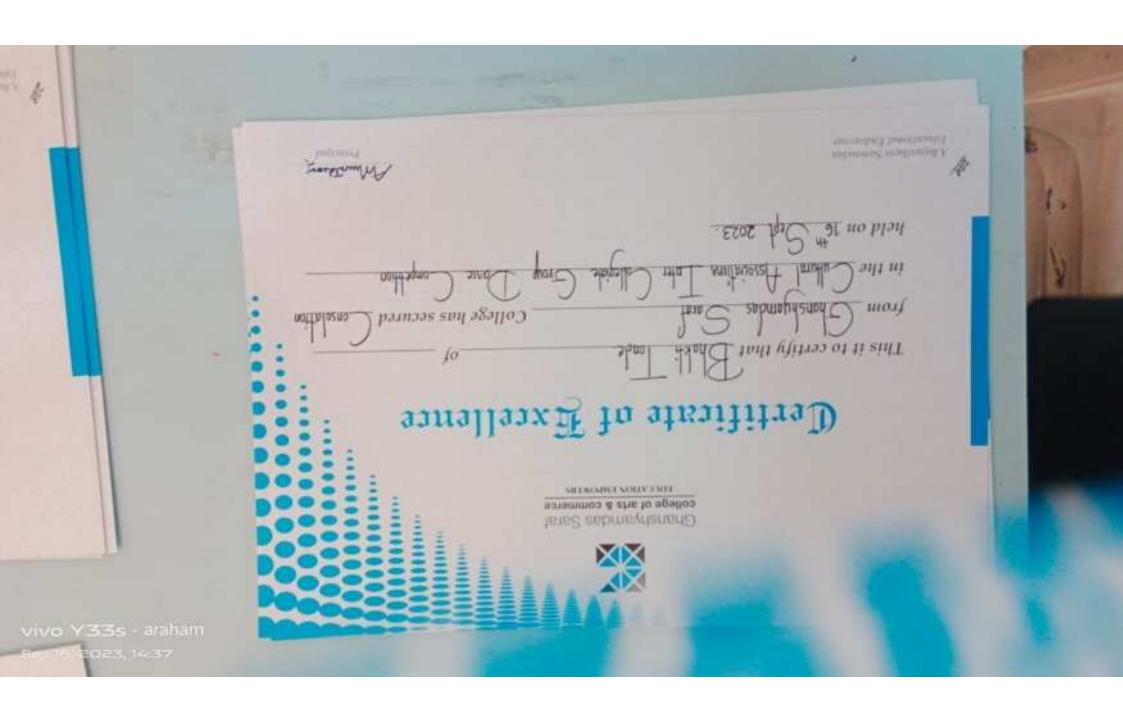

# Internal Quality Assurance Cell (IQAC) Activity/ Event Report 2023-2024 **Organising Committee: Sports Committee**

| Sr no. | Description                                     | Remarks                                                                 |
|--------|-------------------------------------------------|-------------------------------------------------------------------------|
| 1      | Name of the Event                               | Intra Indoor Competition (Boys & Girls) Chess Carrom and Table Tennis   |
| 2      | Date of Event                                   | 7th 8th & 9th August 2023                                               |
| 3      | Timing of the Event                             | 8:00am to 12:00 noon                                                    |
| 4:     | Activity A. In Campus B. Beyond Campus Activity | Durgadevi Saraf Hall                                                    |
| 5      | Venue                                           | Ghanshyamdas Saraf College                                              |
| 6      | Purpose/Objective of the activity               | To promote overall development of<br>students through sports activities |
| 7      | Teacher In-charge                               | Prof. Alok Hardikar                                                     |
| -      | Number of Participants                          | 66 Boys and 12 Girls in Chess                                           |
|        |                                                 | 92 Boys and 25 Girls in Carrom                                          |
|        |                                                 | 22 Boys and 10 Girls in Table tennis                                    |
| 9      | Organizing Committee                            | Sports                                                                  |
| 10     | Collaborating Outside Agency/ Person            | NA.                                                                     |
| 11     | Brief Report/ Programme Outcome                 | 1st, 2 <sup>nd</sup> and 3 <sup>nd</sup> prize given to boys            |
|        |                                                 | 2                                                                       |
| 12     | Other Specify                                   | No                                                                      |