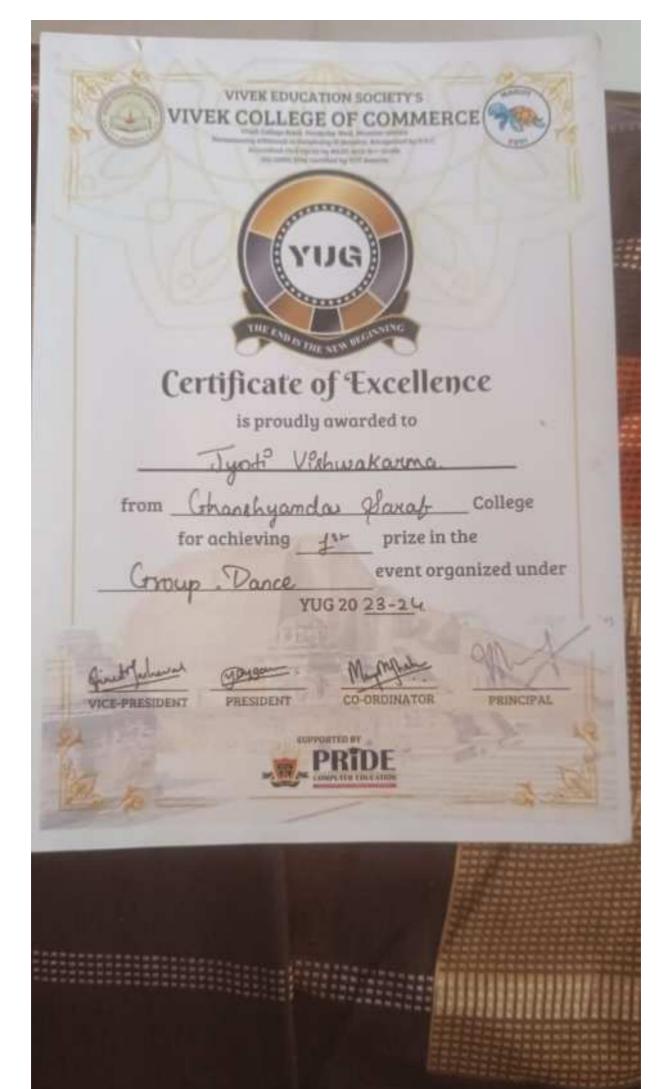

| TEAM :-       | The Smashers       |
|---------------|--------------------|
| CAPTAIN :-    | Harsh Manish Mehta |
| MOBILE NO. :- | 8591340223         |

| SR.NO | NAME                             | ID NO.  | SIGNATURE |
|-------|----------------------------------|---------|-----------|
| 1     | Harsh Manish Mehta               | 9927596 |           |
| 2     | Dashrathsingh Devisingh Madrecha | 9926297 |           |
| 3     | Aryan Sureshchand Gupta          | 9926242 |           |
| 4     | Aagam Manish Botadra             | 9926384 |           |
| 5     | Meet Solanki                     |         |           |
| 6     | Darshan Rajesh Sheth             | 9926246 |           |
| 7     | Vikesh Chandrakant Londhe        | 9926526 |           |
| 8     | Aman Rajendrakumar Agarwal       | 9927372 |           |