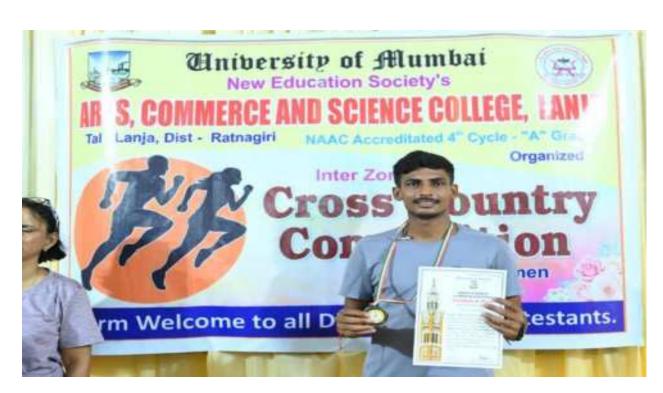

# ${\bf AY~2023\text{--}2024}$ List of sports and cultural programs in which students of the Institution participated

|    | December 12,<br>2023 | Annual Sports Day -<br>Discuss Throw (Boys &<br>Girls) | Ghanshyamdas Saraf College            |
|----|----------------------|--------------------------------------------------------|---------------------------------------|
|    | December 12,<br>2023 | Annual Sports Day -<br>SHOT PUT (Boys &<br>Girls)      | Ghanshyamdas Saraf College            |
| 8  | 6th Oct 2023         | Football (Girls)                                       | Mumbai University Competition 2023-24 |
|    | 10th Oct 2023        | Football (Boys)                                        | Mumbai University Competition 2023-24 |
| 9  | 19th Oct 2023        | Kabbaddi (Girls)                                       | Mumbai University Competition 2023-24 |
|    | 19th Oct 2023        | Kabbaddi(BOYS)                                         | Mumbai University Competition 2023-24 |
| 10 | 12th Oct 2023        | Kho-Kho (Boys)                                         | Mumbai University Competition 2023-24 |
|    | 12th Oct 2023        | Kho-Kho (Girls)                                        | Mumbai University Competition 2023-24 |
| 11 | 9th Nov 2023         | Volleyball (Boys)                                      | Mumbai University Competition 2023-24 |
|    | 9th Nov 2023         | Volleyball (Girls)                                     | Mumbai University Competition 2023-24 |
| 12 | 30th Oct 2023        | Athletics                                              | Mumbai University Competition 2023-24 |
| 13 | 27th Aug 2023        | Cross Country                                          | Mumbai University Competition 2023-24 |
| 14 | 8th Sept 2023        | Squash                                                 | Mumbai University Competition 2023-24 |
| 15 | 30th Aug 2023        | Chess                                                  | Mumbai University Competition 2023-24 |
| 16 | 10th Jan 2024        | Cricket                                                | Mumbai University Competition 2023-24 |
| 17 | 04 September<br>2023 | Kabbaddi (BOYS)                                        | NM COLLEGE                            |