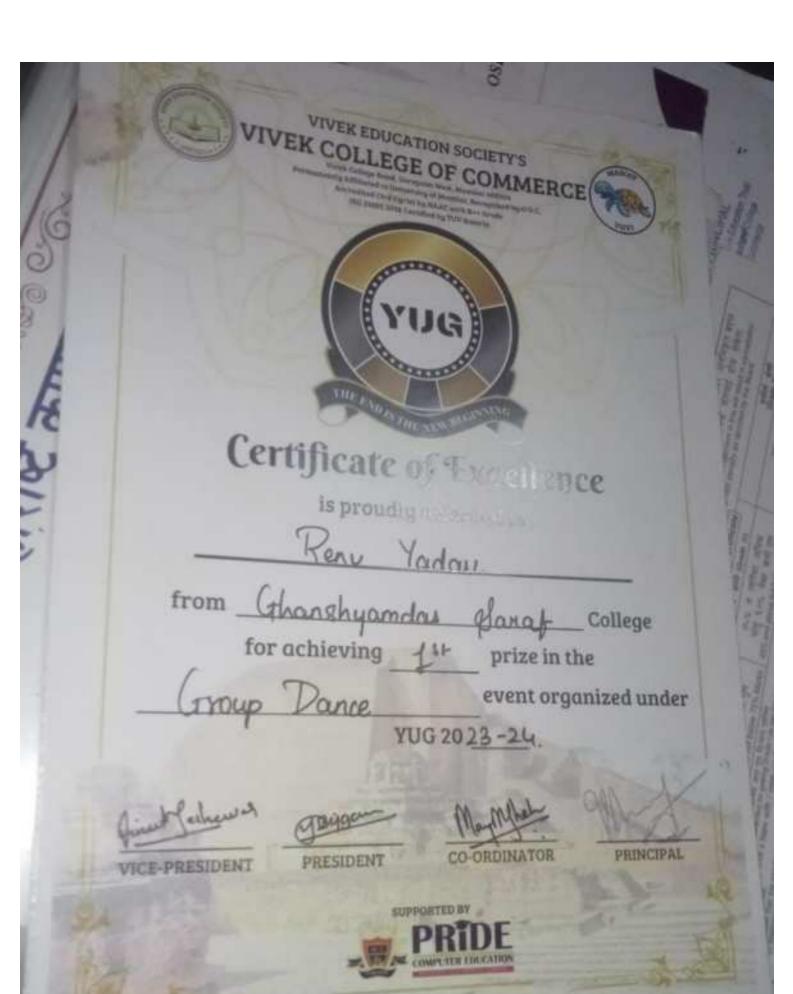

| TEAM :-       | The Smashers       |
|---------------|--------------------|
| CAPTAIN :-    | Harsh Manish Mehta |
| MOBILE NO. :- | 8591340223         |

| SR.NO | NAME                             | ID NO.  | SIGNATURE |
|-------|----------------------------------|---------|-----------|
| 1     | Harsh Manish Mehta               | 9927596 |           |
| 2     | Dashrathsingh Devisingh Madrecha | 9926297 |           |
| 3     | Aryan Sureshchand Gupta          | 9926242 |           |
| 4     | Aagam Manish Botadra             | 9926384 |           |
| 5     | Meet Solanki                     |         |           |
| 6     | Darshan Rajesh Sheth             | 9926246 |           |
| 7     | Vikesh Chandrakant Londhe        | 9926526 |           |
| 8     | Aman Rajendrakumar Agarwal       | 9927372 |           |