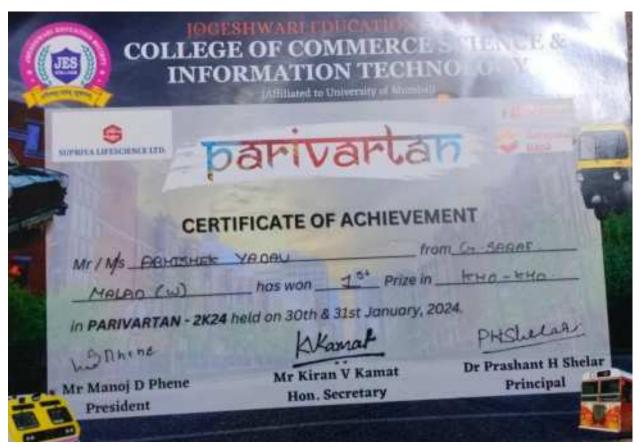

| 18 | 19-01-2024          | Football (Girls)                   | Yuva Premier League - Nagindas<br>Khandwala College |
|----|---------------------|------------------------------------|-----------------------------------------------------|
|    | 19-01-2024          | ATHLETICS                          | Yuva Premier League - Nagindas<br>Khandwala College |
| 19 | 16 January<br>2024  | Volleyball(Boys)                   | Springzz -Nagindas Khandwala<br>College             |
| 20 | 22 February<br>2024 | Cricket                            | HR SUPER LEAGUE - HR<br>COLLEGE                     |
| 21 | 24 January<br>2024  | HANDBALL(BOYS)                     | PRAVAAH - NAGINDAS<br>KHANDWALA COLLEGE             |
| 22 | 27 January<br>2024  | Kabbaddi (BOYS)                    | Rudra - NMIS COLLEGE                                |
| 23 | 28 January<br>2024  | Kho-Kho (Boys)                     | Rudra - NMIS COLLEGE                                |
| 24 | 30 January<br>2024  | Kho-Kho (Boys)                     | Parivartan - JES College                            |
| 25 | 2-Feb-24            | Football (Girls)                   | COLLIDE - NM COLLEGE                                |
| 26 | 30-Jan-24           | Football (Girls)                   | BLAZE - NMIS COLLEGE                                |
| 27 | 29 January<br>2024  | Kho-Kho (Boys)                     | NAVRANG - NMIS COLLEGE                              |
| 28 | 13-Oct-23           | FOOTBALL                           | RELAINCE - RELAINCE YOUTH FOUNDATION                |
| 29 | 3rd July 2023       | Guru Purnima                       | Ghanshyamdas Saraf College                          |
| 30 | 22nd July 2023      | Mehendi Competition                | Ghanshyamdas Saraf College                          |
| 31 | 26th July 2023      | On the Spot Painting               | Ghanshyamdas Saraf College                          |
| 32 | 5th August<br>2023  | Poster Making<br>Competition - NSS | Ghanshyamdas Saraf College                          |