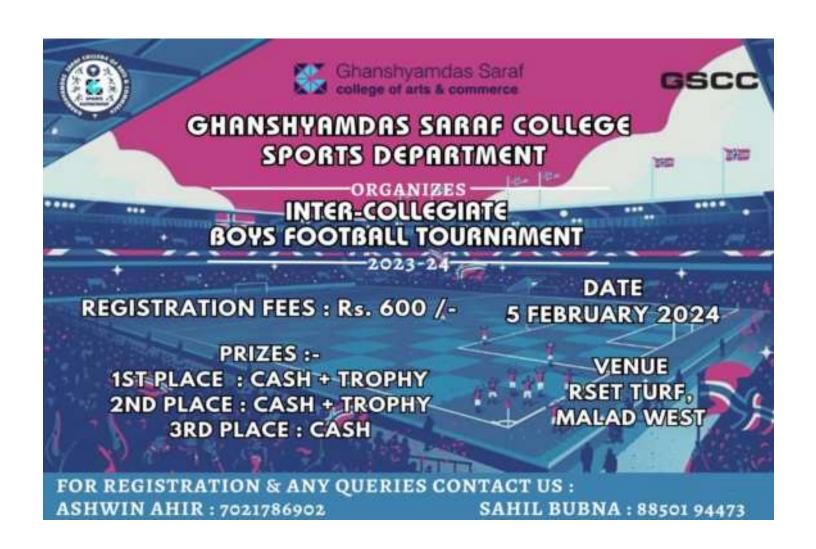

| SR.<br>No. | Date of<br>event/activity<br>(DD-MM-<br>YYYY) | Name of the event/activity                                 | Name of the organising institution |
|------------|-----------------------------------------------|------------------------------------------------------------|------------------------------------|
| 1          | 07 August 2023                                | Table Tennis (Boys & Girls) - Intra                        | Ghanshyamdas Saraf College         |
| 2          | 08 August 2023                                | Carrom (Boys & Girls) -<br>Intra                           | Ghanshyamdas Saraf College         |
| 3          | 09 August 2023                                | Chess (Boys & Girls) -<br>Intra                            | Ghanshyamdas Saraf College         |
| 4          | 05 February<br>2024                           | Football(Boys) - Inter                                     | Ghanshyamdas Saraf College         |
| 5          | 07 February<br>2024                           | Box Cricket - Intra                                        | Ghanshyamdas Saraf College         |
| 6          | 30.1.24                                       | Tug Of War (Girls &<br>Boys) - Intra                       | Ghanshyamdas Saraf College         |
| 7          | December 12,<br>2023                          | Annual Sports Day - 100<br>MTR (BOYS &GIRLS)               | Ghanshyamdas Saraf College         |
|            | December 12,<br>2023                          | Annual Sports Day - 200<br>MTR BOYS & GIRLS                | Ghanshyamdas Saraf College         |
|            | December 12,<br>2023                          | Annual Sports Day 400<br>MTR BOYS & GIRLS                  | Ghanshyamdas Saraf College         |
|            | December 12,<br>2023                          | Annual Sports Day -4 x<br>100 (Relay Race) BOYS<br>& GIRLS | Ghanshyamdas Saraf College         |