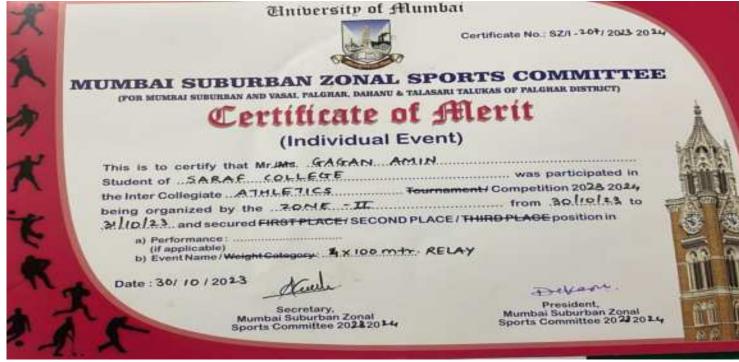

# ${\bf AY~2023\text{--}2024}$ List of sports and cultural programs in which students of the Institution participated

|    | December 12,<br>2023 | Annual Sports Day -<br>Discuss Throw (Boys &<br>Girls) | Ghanshyamdas Saraf College            |
|----|----------------------|--------------------------------------------------------|---------------------------------------|
|    | December 12,<br>2023 | Annual Sports Day -<br>SHOT PUT (Boys &<br>Girls)      | Ghanshyamdas Saraf College            |
| 8  | 6th Oct 2023         | Football (Girls)                                       | Mumbai University Competition 2023-24 |
|    | 10th Oct 2023        | Football (Boys)                                        | Mumbai University Competition 2023-24 |
| 9  | 19th Oct 2023        | Kabbaddi (Girls)                                       | Mumbai University Competition 2023-24 |
|    | 19th Oct 2023        | Kabbaddi(BOYS)                                         | Mumbai University Competition 2023-24 |
| 10 | 12th Oct 2023        | Kho-Kho (Boys)                                         | Mumbai University Competition 2023-24 |
|    | 12th Oct 2023        | Kho-Kho (Girls)                                        | Mumbai University Competition 2023-24 |
| 11 | 9th Nov 2023         | Volleyball (Boys)                                      | Mumbai University Competition 2023-24 |
|    | 9th Nov 2023         | Volleyball (Girls)                                     | Mumbai University Competition 2023-24 |
| 12 | 30th Oct 2023        | Athletics                                              | Mumbai University Competition 2023-24 |
| 13 | 27th Aug 2023        | Cross Country                                          | Mumbai University Competition 2023-24 |
| 14 | 8th Sept 2023        | Squash                                                 | Mumbai University Competition 2023-24 |
| 15 | 30th Aug 2023        | Chess                                                  | Mumbai University Competition 2023-24 |
| 16 | 10th Jan 2024        | Cricket                                                | Mumbai University Competition 2023-24 |
| 17 | 04 September<br>2023 | Kabbaddi (BOYS)                                        | NM COLLEGE                            |