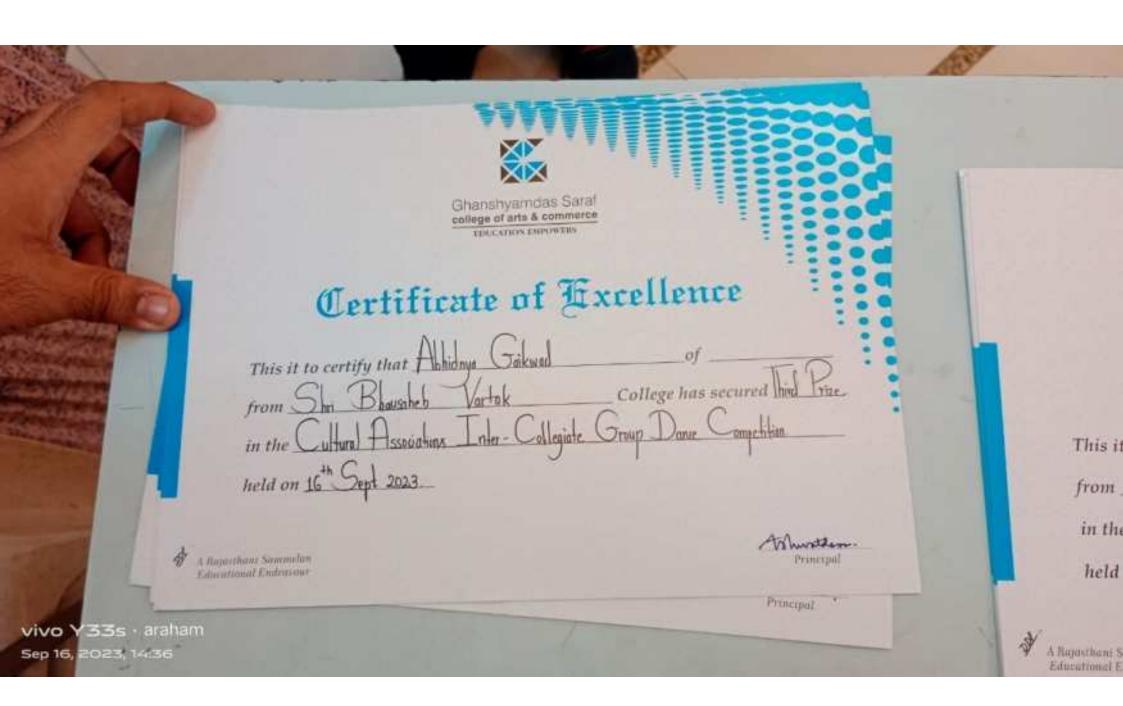

e through the dedicated efforts of the Cultural Association members, volunteers, faculty advisors, and the support of our college administration. We extend our heartfelt gratitude to all those who contributed to the event's success.

The following were the winners:

Solo Dance:

I\* Prize winner: Mr. Amogh Sawant

2<sup>rd</sup> Prize Winner: Ms. Riya Parab

3<sup>st</sup> Prize Winner: Ms. Omkar Bhogale



## Group Dance:

## Is Prize Winners:

- Mr.Sujal Paswan
- Saloni Kadam Gaikward
- 3. Abhinil Gaikward
- 4. Gautam Malviya
- Raj Verma
- 6. Amit Jha

- 2<sup>nd</sup> Prize Winners:
- 1. Shravan Mali
- 2. Suraj Kadam
- 3. Shubham Gaikward
- 4. Jeetesh Raipure
- 5. Nayan Randive

- 3rd Prize Winners:
- 1. Dipesh Lad
  - 2. Abhidnya
- 3. Kareena Adhavss

Perof Streege Manse (Contract)









































#### Antakshari Competition.

Venue: GSCC

Date: 18th September, 2023

An Antakshari competition, a popular musical game in India, took place with great enthusiasm and excitement at Durgadevi Saraf Auditorium, GSCC on 18th September, 2023. The event was organized by Cultural Association of Ghanshyamdas Saraf College of Arts and Commerce, and it witnessed an impressive turnout of participants and spectators alike.

The competition attracted participants from various age groups from First Year to Third Year,

The Antakshari competition followed a traditional format where 10 teams, consisting of 2 members each, took turns singing songs. The game involved selecting a song that began with the last syllable or letter of the song that the opposing team had su