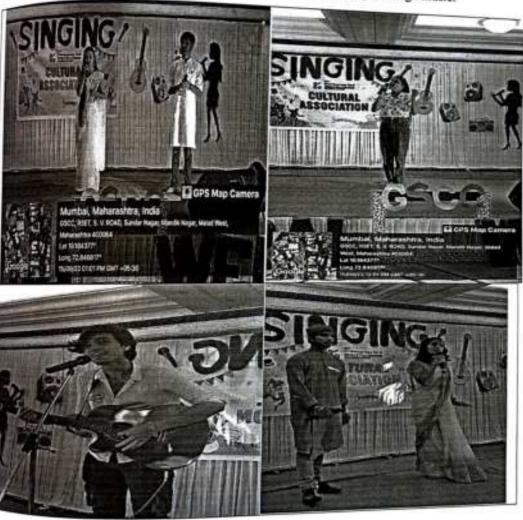

DATE :- 12" & 20" February 2025

Time :- 7.00 Onwards

Venue :- GSCC Turf

Prof. Alok Hardikar

Dies Die

Sports Convener

| J.J.                          | dunkhuy                   | C 18                    | Ashuetan             |
|-------------------------------|---------------------------|-------------------------|----------------------|
| Pro. CA. Gurunathan<br>Pillai | Dr. Lipi<br>Mukherjee     | Dr. Seema<br>Agarwal    | CA. Dr. Ashwat Desai |
| Vice Principal BCom           | Vice<br>Principal-<br>SFD | Vice Principal-<br>BCom | Principal            |