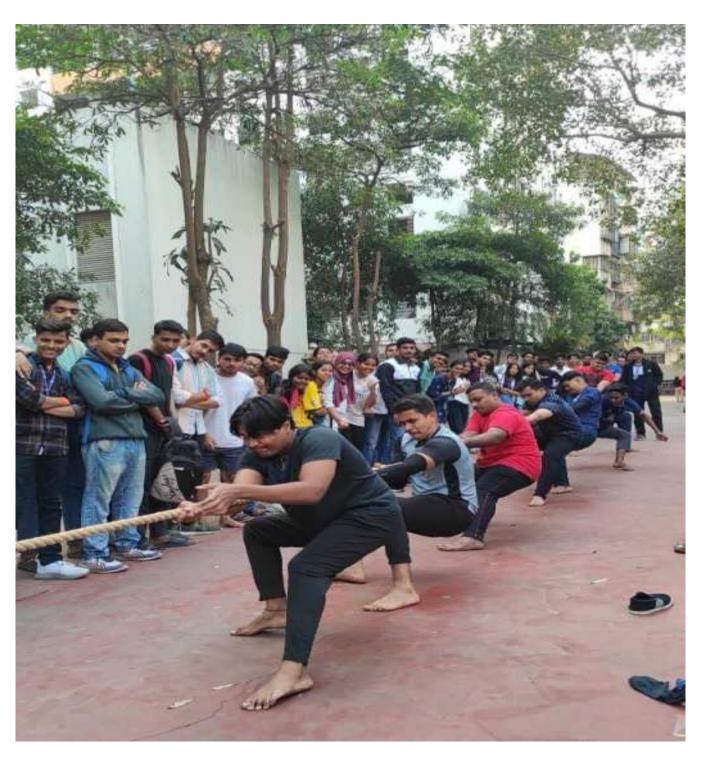

| SR.<br>No. | Date of<br>event/activity<br>(DD-MM-<br>YYYY) | Name of the event/activity                                 | Name of the organising institution |
|------------|-----------------------------------------------|------------------------------------------------------------|------------------------------------|
| 1          | 07 August 2023                                | Table Tennis (Boys & Girls) - Intra                        | Ghanshyamdas Saraf College         |
| 2          | 08 August 2023                                | Carrom (Boys & Girls) -<br>Intra                           | Ghanshyamdas Saraf College         |
| 3          | 09 August 2023                                | Chess (Boys & Girls) -<br>Intra                            | Ghanshyamdas Saraf College         |
| 4          | 05 February<br>2024                           | Football(Boys) - Inter                                     | Ghanshyamdas Saraf College         |
| 5          | 07 February<br>2024                           | Box Cricket - Intra                                        | Ghanshyamdas Saraf College         |
| 6          | 30.1.24                                       | Tug Of War (Girls &<br>Boys) - Intra                       | Ghanshyamdas Saraf College         |
| 7          | December 12,<br>2023                          | Annual Sports Day - 100<br>MTR (BOYS &GIRLS)               | Ghanshyamdas Saraf College         |
|            | December 12,<br>2023                          | Annual Sports Day - 200<br>MTR BOYS & GIRLS                | Ghanshyamdas Saraf College         |
|            | December 12,<br>2023                          | Annual Sports Day 400<br>MTR BOYS & GIRLS                  | Ghanshyamdas Saraf College         |
|            | December 12,<br>2023                          | Annual Sports Day -4 x<br>100 (Relay Race) BOYS<br>& GIRLS | Ghanshyamdas Saraf College         |