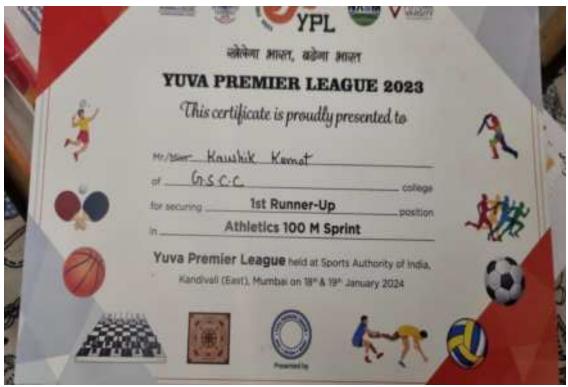

| 18 | 19-01-2024          | Football (Girls)                   | Yuva Premier League - Nagindas<br>Khandwala College |
|----|---------------------|------------------------------------|-----------------------------------------------------|
|    | 19-01-2024          | ATHLETICS                          | Yuva Premier League - Nagindas<br>Khandwala College |
| 19 | 16 January<br>2024  | Volleyball(Boys)                   | Springzz -Nagindas Khandwala<br>College             |
| 20 | 22 February<br>2024 | Cricket                            | HR SUPER LEAGUE - HR<br>COLLEGE                     |
| 21 | 24 January<br>2024  | HANDBALL(BOYS)                     | PRAVAAH - NAGINDAS<br>KHANDWALA COLLEGE             |
| 22 | 27 January<br>2024  | Kabbaddi (BOYS)                    | Rudra - NMIS COLLEGE                                |
| 23 | 28 January<br>2024  | Kho-Kho (Boys)                     | Rudra - NMIS COLLEGE                                |
| 24 | 30 January<br>2024  | Kho-Kho (Boys)                     | Parivartan - JES College                            |
| 25 | 2-Feb-24            | Football (Girls)                   | COLLIDE - NM COLLEGE                                |
| 26 | 30-Jan-24           | Football (Girls)                   | BLAZE - NMIS COLLEGE                                |
| 27 | 29 January<br>2024  | Kho-Kho (Boys)                     | NAVRANG - NMIS COLLEGE                              |
| 28 | 13-Oct-23           | FOOTBALL                           | RELAINCE - RELAINCE YOUTH FOUNDATION                |
| 29 | 3rd July 2023       | Guru Purnima                       | Ghanshyamdas Saraf College                          |
| 30 | 22nd July 2023      | Mehendi Competition                | Ghanshyamdas Saraf College                          |
| 31 | 26th July 2023      | On the Spot Painting               | Ghanshyamdas Saraf College                          |
| 32 | 5th August<br>2023  | Poster Making<br>Competition - NSS | Ghanshyamdas Saraf College                          |