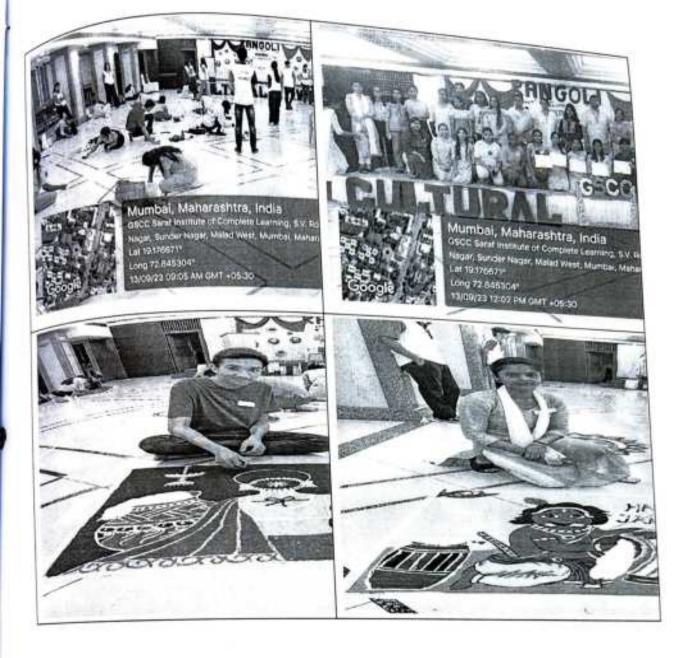

jary, the cultural secretary, for the welcome speech. The competition started at 9 am. The time limit for the competition was two and a half hours. The judges, Ms. Shraddha Vadke and Miss. Smita Joshi judged the competition. The anchors then announced the winners:

First Prize: Mr. Gade Yash Vijay

Second Prize: Ms.Roshani Rajesh Acharya

Third Prize: Ms. Shrawani Santhosh Shigvan

Consolation prize: Ms. Ahire Nisha Ramchandra

Consolation prize: Ms. Priyanka Prakash Khude

Prof. Shreya Phanse(Cultural Convenor) felicitated Ms. Shraddha Vadke and Mrs. Smita Joshi. In the end, Ms. Reeth Anand, the assistant contingent leader, gave a heartfelt vote of thanks, expressing gratitude to everyone who made the event a success. It was a wonderful ending to a memorable event.

Prof Shreya Phanse









R.S. Campus, S.V. Road, Malad (West), Mumbai-400064 Maharashtra, India

Phone: +91 (22) 6681 2345 Web : www.sarafcollege.org

# INTERNAL QUALITY ASSURANCE CELL (IAQC) ACTIVITY/ EVENT REPORT 2023 - 2024 ORGANIZING COMMITTEE :- CULTURAL ASSOCIATION

| R NO. | Description                         | Remark                                                                |
|-------|-------------------------------------|-----------------------------------------------------------------------|
| 100   | Name of the Event                   |                                                                       |
| -     | Date of the Event                   | Cultural Week Cartooning Competition                                  |
| -     | Timing of the Event                 | 13 September 2023