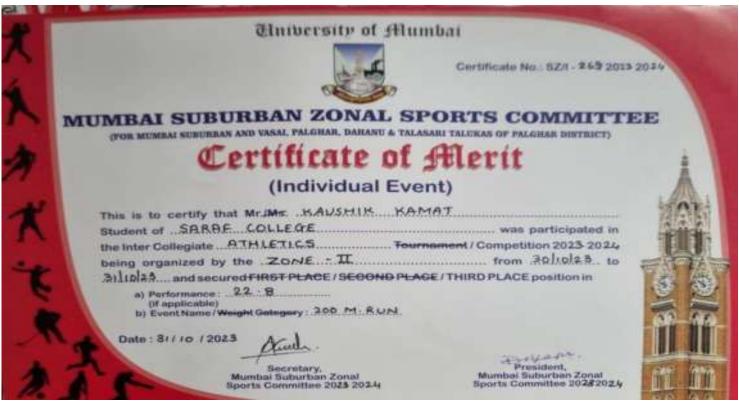

# ${\bf AY~2023\text{--}2024}$ List of sports and cultural programs in which students of the Institution participated

|    | December 12,<br>2023 | Annual Sports Day -<br>Discuss Throw (Boys &<br>Girls) | Ghanshyamdas Saraf College            |
|----|----------------------|--------------------------------------------------------|---------------------------------------|
|    | December 12,<br>2023 | Annual Sports Day -<br>SHOT PUT (Boys &<br>Girls)      | Ghanshyamdas Saraf College            |
| 8  | 6th Oct 2023         | Football (Girls)                                       | Mumbai University Competition 2023-24 |
|    | 10th Oct 2023        | Football (Boys)                                        | Mumbai University Competition 2023-24 |
| 9  | 19th Oct 2023        | Kabbaddi (Girls)                                       | Mumbai University Competition 2023-24 |
|    | 19th Oct 2023        | Kabbaddi(BOYS)                                         | Mumbai University Competition 2023-24 |
| 10 | 12th Oct 2023        | Kho-Kho (Boys)                                         | Mumbai University Competition 2023-24 |
|    | 12th Oct 2023        | Kho-Kho (Girls)                                        | Mumbai University Competition 2023-24 |
| 11 | 9th Nov 2023         | Volleyball (Boys)                                      | Mumbai University Competition 2023-24 |
|    | 9th Nov 2023         | Volleyball (Girls)                                     | Mumbai University Competition 2023-24 |
| 12 | 30th Oct 2023        | Athletics                                              | Mumbai University Competition 2023-24 |
| 13 | 27th Aug 2023        | Cross Country                                          | Mumbai University Competition 2023-24 |
| 14 | 8th Sept 2023        | Squash                                                 | Mumbai University Competition 2023-24 |
| 15 | 30th Aug 2023        | Chess                                                  | Mumbai University Competition 2023-24 |
| 16 | 10th Jan 2024        | Cricket                                                | Mumbai University Competition 2023-24 |
| 17 | 04 September<br>2023 | Kabbaddi (BOYS)                                        | NM COLLEGE                            |