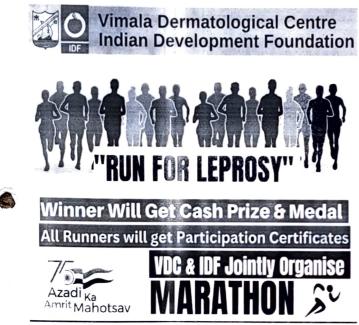

# **Organising Committee:** <u>NSS UNIT</u>

| Sr no.                 | Description                                  | Remark                                                                                                                                    |
|------------------------|----------------------------------------------|-------------------------------------------------------------------------------------------------------------------------------------------|
| 1                      | Name of the Event                            | OLD AGE HOME VISIT                                                                                                                        |
| 2                      | Date of Event                                | 01 <sup>st</sup> January, 202 <b>3</b>                                                                                                    |
| 3                      | Timing of the Event                          | 04:00 pm – 06:00 pm                                                                                                                       |
| 4                      | A. In Campus<br>B. Beyond Campus<br>Activity | Beyond Campus Activity                                                                                                                    |
| 5                      | Venue                                        | Nobel Care Foundation, Bhayandar (W)                                                                                                      |
| 6                      | Purpose/Objective of the activity            | To spend quality time with old age people.<br>To celebrate the new chapter of new year with<br>spreading happiness.                       |
| 7                      | Teacher In-charge                            | Prof. Rajkumar Jaiswal, Prof. Yogita Mahimkar, Prof.<br>Nikita Rastogi                                                                    |
| 8                      | Number of<br>Participants                    | 17                                                                                                                                        |
| 9                      | Organizing Committee                         | NSS UNIT OF GSCC                                                                                                                          |
| 10                     | Collaborating Outside                        | NOBEL CARE FOUNDATION                                                                                                                     |
| 11                     | Brief Report/<br>Programme Outcome           | Volunteers visited old age home at Bhayander where<br>volunteers<br>Interacted, sang various old melodies, dance and<br>entertained them. |
| ta<br>Kapanasa<br>Lata |                                              | Also, our volunteers distributed snacks to them. We make them happy and feel happy on the new year.                                       |
| 12                     | Other Specify                                | - 10-11                                                                                                                                   |