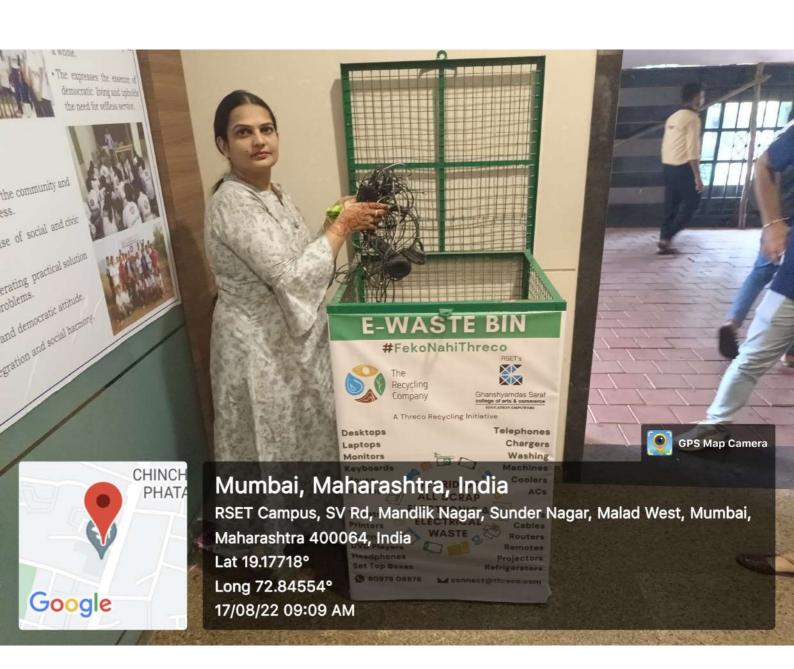

| NAME O  |                      | NSS UNIT                                                                                                         |               | 1               |             |             |         |  |
|---------|----------------------|------------------------------------------------------------------------------------------------------------------|---------------|-----------------|-------------|-------------|---------|--|
| PROF.IN | CHARGE               | Polkuman T                                                                                                       | iswal / Yoget | a Mahs          | ParkarelN   | po ta       | Raston  |  |
|         | IAME                 |                                                                                                                  |               | u rouro         | (Micoer) to |             | 0       |  |
|         | ATE & DAY            | 1st January 2023 Moi Sunday                                                                                      |               |                 |             |             |         |  |
| EVENT T | IMINGS               | 3:00 pm t                                                                                                        | -             |                 | 0           |             |         |  |
|         | URE OF THE<br>CHARGE | And                                                                                                              |               | nost            |             |             |         |  |
| SR.NO   | NAME                 | OF THE STUDENTS                                                                                                  | ID CARD NO.   | ROLLNO.         | CLASS       | DIV         | SIGN    |  |
| 1       | Rahul I              | Mali                                                                                                             | 9924760       | 65              | FYBBI       | A           | Rahm    |  |
| 2       | Jyoti S              | ahu                                                                                                              | 9924480       | 85              | FYBCBI      | B           | JUDH    |  |
| 3       | Rohit                | and the second | 9925529       | 45              | FYBAF       | A           | Pit     |  |
| 4       | Aditi S              |                                                                                                                  | 9917272       | 143             | FYBMS       | B           | fair    |  |
| 5       | the start gradies    | ha                                                                                                               | 9924922       | 32              | FYBMS       | A           | Tour.   |  |
| 6       | Ruby 4               | adav                                                                                                             | 9918624       |                 | SYABI       | в           | Ruby    |  |
| 7       | 1 1 1                | Ghanchi                                                                                                          | 9924789       | 13              | FUBEM       | A           | Vausha  |  |
| 8       | Saloni               | Goyal                                                                                                            | 9925335       | 26              | FYBAF       | A           | Salono  |  |
| 9       | Vipul S              | And the second second second                                                                                     | 9924748       | 86              | FYBBT       | B           | View.   |  |
| 10 ,    | 17.7                 | HAWAN                                                                                                            | 9926324       | n               | FYBCAT      | A.          | Maria   |  |
| 11      | And S                | 2000                                                                                                             | Conserios     | el al cas       |             |             |         |  |
| 12      | Prilipa G            | upta                                                                                                             | 9926402       | 2'2             | FYBMS       | Ą           | Pritos- |  |
| 13      | Jaquete              | Rajak                                                                                                            | 9.919.294     | 61              | SYBCBI      | A           | Jagent  |  |
| 14      | Isha -               | TRuari                                                                                                           | 9920647       | 45              | SYBEM       | A           | Jeha    |  |
| 15      | Aman                 | Aganusal                                                                                                         | 9927872       | GI              | FYBMS       | Ą           | Amore ? |  |
| 16      |                      | 0                                                                                                                |               | -               |             |             |         |  |
| 17      |                      |                                                                                                                  | QUISTHANI SH  | MMISLAW CO      |             | et interest |         |  |
| 18      |                      |                                                                                                                  | Contained the | MAN SS. S. V. R |             |             |         |  |
| 19      |                      | <u>.</u>                                                                                                         | MUMBA ON      | AS              |             |             |         |  |
| 20      |                      | · .                                                                                                              | HE OLIGIOFAR  | 64 MAC          |             |             |         |  |