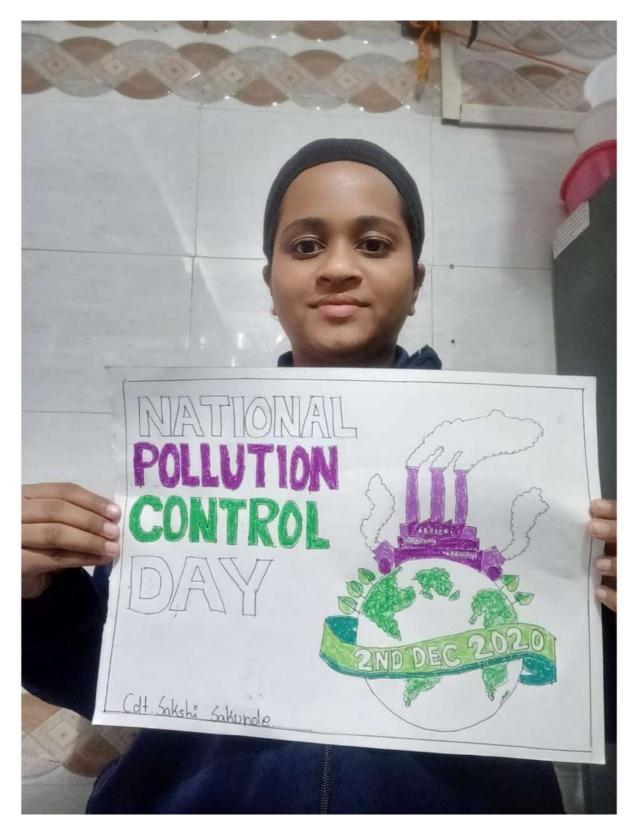

## **YEAR: 2022 – 2023**

| SR No. | NAME OF THE ACTIVITY                              | OBJECTIVE OF THE ACTIVITY                                     |  |  |
|--------|---------------------------------------------------|---------------------------------------------------------------|--|--|
| 1      | Blood Donation Drive                              | Community Health Initiative                                   |  |  |
| 2      | Beach Cleaning Activity - NSS<br>Unit             | Environment Conservation                                      |  |  |
| 3      | Old Age home visit                                | Community service                                             |  |  |
| 4      | Visit to Orphanage                                | Community service for under privileged                        |  |  |
| 5      | Community Based Project                           | Community service for mentally challenged children            |  |  |
| 6      | Tree Plantation – NSS Unit                        | Environment conservation & sustainable practice for community |  |  |
| 7      | 7 days Residential camp in village                | Social work in rural area -Swaachh<br>Bharat Abhiyan          |  |  |
| 8      | Paper Bag making and<br>distribution in community | Environment conservation & sustainable practice for community |  |  |
| 9      | Beach Cleaning Drive (Juhu<br>Beach) - NCC Unit   | Environment Conservation                                      |  |  |
| 10     | National Pollution Control Day                    | Community Awareness                                           |  |  |
| 11     | World Soil Day                                    | Community Awareness                                           |  |  |