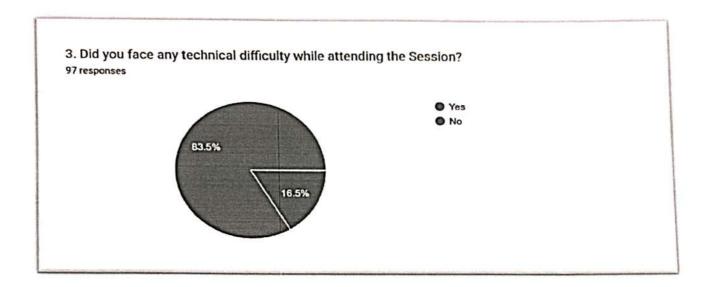

#### Feedback Analysis:

From the above feedback analysis it has been concluded that the Theme and Presentations were excellent. Content delivery and Time Management were also very good. Students did not face any difficulty while attending the session. They gave a positive feedback on if they want to participate in such kind of session in future. Overall rating of the session was very good.