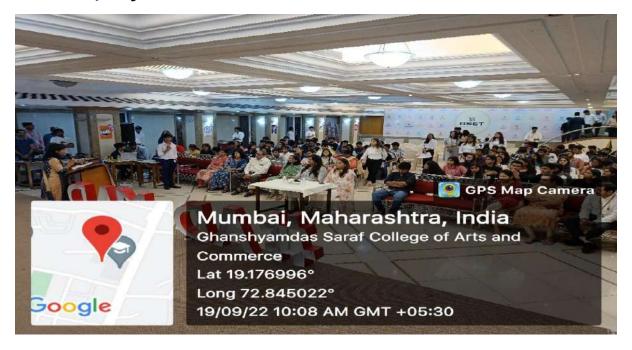

BMS Department of Ghanshyamdas Saraf College organized the annual departmental activity-The Ad -Mad Show for its students taking into consideration the recent emerging marketing trends that are inevitable for the growth and sustainability of the business houses. This year it was at the Inter-Collegiate level.

#### Flow of the Event

The day commenced with the Inaugural of the event with ribbon cutting ceremony by Principal Dr. Ashwat Desai and all the Professors. The Ad—Mad show began with the Introductory Speech by the BMS Coordinator Prof. Prajna Shetty to welcome all the Dignitaries, Guest of Honors, teachers and students. The Vice Principal Dr. Lipi Mukherjee then addressed the participants and audience present.

Prof. Sangeeta Sahoo & Prof. Kinjal Sanghavi introduced the judges for the event and provided details of their credentials and achievements. Students from TYBMS, Nisha Semwal and Shashank Kotian handled the event with flawless anchoring.