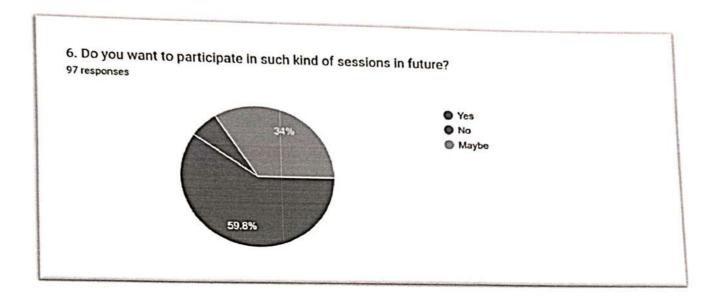

#### Feedback Analysis:

From the above feedback analysis it has been concluded that the Theme and Presentations were excellent. Content delivery and Time Management were also very good. Students did not face any difficulty while attending the session. They gave a positive feedback on if they want to participate in such kind of session in future. Overall rating of the session was very good.