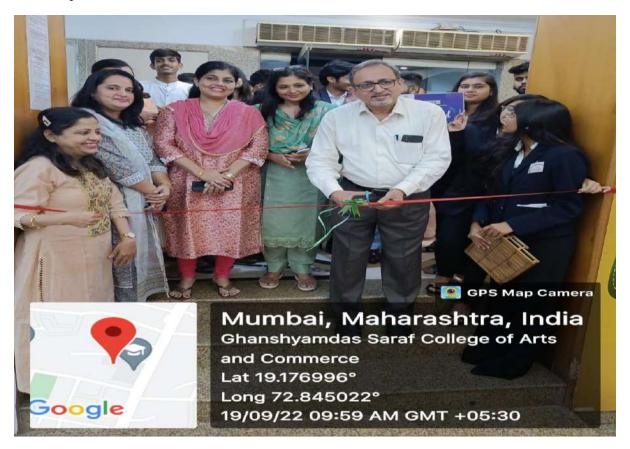

BMS Department of Ghanshyamdas Saraf College organized the annual departmental activity-The Ad -Mad Show for its students taking into consideration the recent emerging marketing trends that are inevitable for the growth and sustainability of the business houses. This year it was at the Inter-Collegiate level.

#### Flow of the Event

The day commenced with the Inaugural of the event with ribbon cutting ceremony by Principal Dr. Ashwat Desai and all the Professors. The Ad—Mad show began with the Introductory Speech by the BMS Coordinator Prof. Prajna Shetty to welcome all the Dignitaries, Guest of Honors, teachers and students. The Vice Principal Dr. Lipi Mukherjee then addressed the participants and audience present.