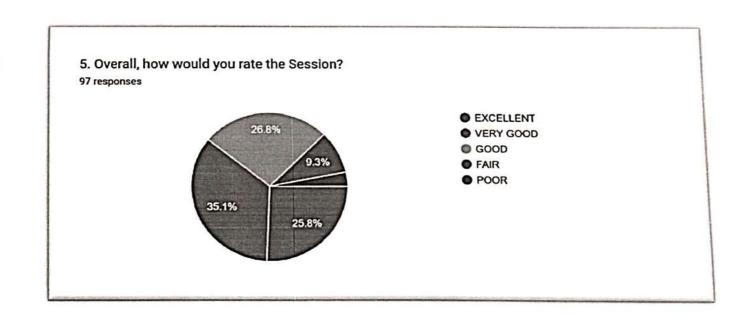

#### Feedback Analysis:

From the above feedback analysis it has been concluded that the Theme and Presentations were excellent. Content delivery and Time Management were also very good. Students did not face any difficulty while attending the session. They gave a positive feedback on if they want to participate in such kind of session in future. Overall rating of the session was very good.