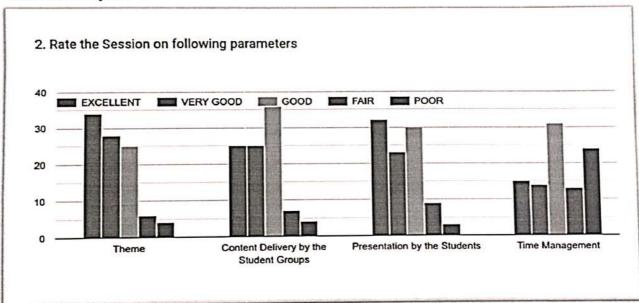

#### Feedback Analysis:

From the above feedback analysis it has been concluded that the Theme and Presentations were excellent. Content delivery and Time Management were also very good. Students did not face any difficulty while attending the session. They gave a positive feedback on if they want to participate in such kind of session in future. Overall rating of the session was very good.