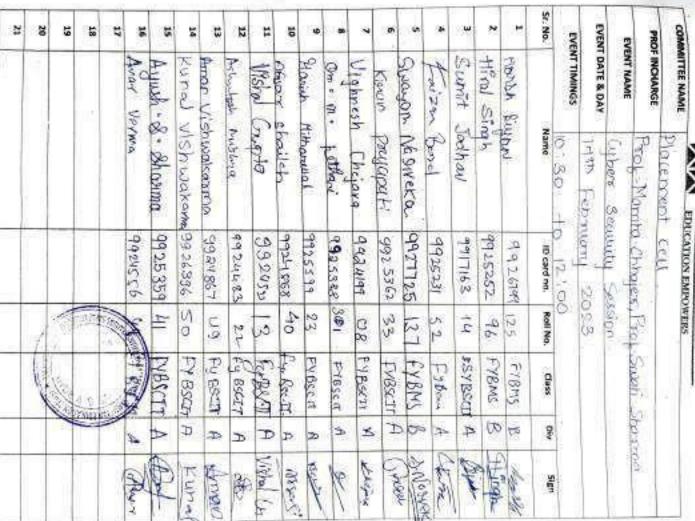

**YEAR: 2022 - 2023** 

| SR  | Knowledge Augmentation Programs                                                                       | Number of Students |
|-----|-------------------------------------------------------------------------------------------------------|--------------------|
| No. | Knowledge Augmentation i rograms                                                                      | Participants       |
| 1   | Campus to Corporate Training Program by TNS India Foundation                                          | 158                |
| 2   | Certificate in Management and Soft Skills                                                             | 1                  |
| 3   | Orientation Session for TY Students – Resume Writing,<br>Email Etiquettes, Common Interview Questions | 147                |
| 4   | Orientation Session for FY/SY students - Resume Writing, Email Etiquettes, Common Interview Questions | 187                |
| 5   | ABC of Grooming by Gillete India                                                                      | 104                |
| 6   | impact maker(public speaking skills)                                                                  | 51                 |
| 7   | Lecture on effective speaking and presentation by<br>Marathi Literary Association                     | 95                 |
| 8   | Marathi Book Review Competition                                                                       | 5                  |
| 9   | Workshop on Gujarati Learning                                                                         | 5                  |
| 10  | TEL Program                                                                                           | 63                 |
| 11  | Session on Linked Professional Profile Building by RMCC                                               | 106                |
| 12  | Career Opportunities in Cyber Security, Forensic<br>Training and Ethical Hacking                      | 118                |