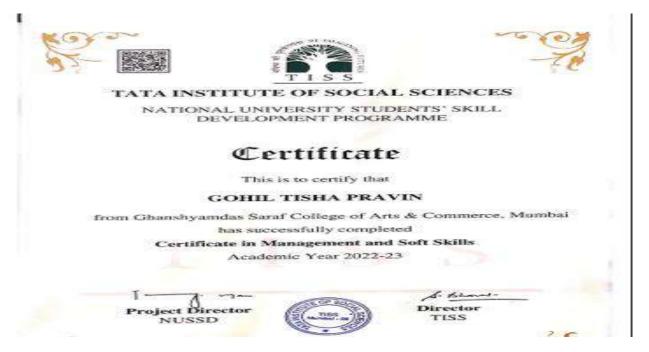

**YEAR: 2022 - 2023** 

| SR  | Knowledge Augmentation Programs                                                                       | Number of Students |
|-----|-------------------------------------------------------------------------------------------------------|--------------------|
| No. | Knowledge Augmentation i rograms                                                                      | Participants       |
| 1   | Campus to Corporate Training Program by TNS India Foundation                                          | 158                |
| 2   | Certificate in Management and Soft Skills                                                             | 1                  |
| 3   | Orientation Session for TY Students – Resume Writing,<br>Email Etiquettes, Common Interview Questions | 147                |
| 4   | Orientation Session for FY/SY students - Resume Writing, Email Etiquettes, Common Interview Questions | 187                |
| 5   | ABC of Grooming by Gillete India                                                                      | 104                |
| 6   | impact maker(public speaking skills)                                                                  | 51                 |
| 7   | Lecture on effective speaking and presentation by<br>Marathi Literary Association                     | 95                 |
| 8   | Marathi Book Review Competition                                                                       | 5                  |
| 9   | Workshop on Gujarati Learning                                                                         | 5                  |
| 10  | TEL Program                                                                                           | 63                 |
| 11  | Session on Linked Professional Profile Building by RMCC                                               | 106                |
| 12  | Career Opportunities in Cyber Security, Forensic<br>Training and Ethical Hacking                      | 118                |