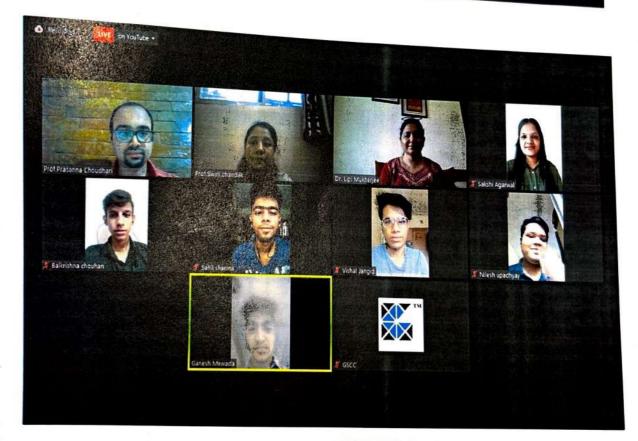

Principal Dr. Jayant Apte, and Vice-Principal of Self Finance Department Dr. Lipi Mukherjee inaugurated the event at 10:30 a.m. by cutting the red ribbon virtually. Welcome note was given by Course Coordinator Prof. Prasanna Choudhari, thereafter Principal CA Dr. Jayant Apte Addressed the participants.

Commencement of Departmental Activity was done by Prof. Swati Chandak, by introducing different sectors of the economy and one by one the Group leaders started presenting the power point presentations and videos prepared by the group.

| Sector No. | Sector Name                    |                          |
|------------|--------------------------------|--------------------------|
| 1          |                                | Name of the Group Leader |
| 2          | Tourism and Hospitality        | Unnati Gupta             |
| 2          | Agriculture sector             |                          |
| 3          | Aviation sector                | Sakshi Agarawal          |
| 4          |                                | Kshitij Sharma           |
|            | Education sector               | Ganesh Mewada            |
| 5          | Banking and Financial services | Nilesh Upadhyay          |
| 6          | E Commerce                     | Sahil Sharma             |
| 7          | FMCG                           | Vishal Jangid            |
| 8          | Media and Entertainment        | Balkrishan Chouhan       |