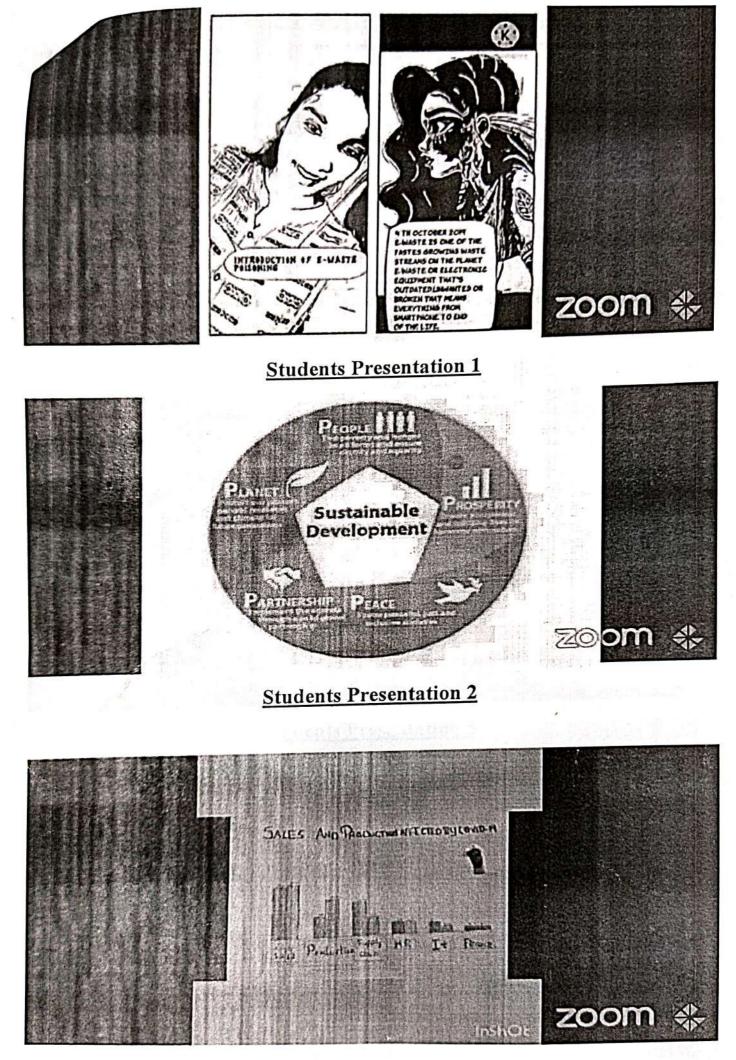

### Theme: Security and data privacy-Unmask the privacy fallacy

The BSc.IT department of Ghanshyamdas Saraf College conducted departmental activity "TECHN-O-WIZZ3.0" based on the theme "Security and data privacy-Unmask the privacy fallacy" on 19th May, 2021 virtual on zoom platform and Youtube Live between10:30am to 12noon.

#### 1 RAT - REMOTE ACCESS TROJAN

A remote access Trojan RAT is a malware program that takes administrative control over the target device. RATs are usually downloaded invisibly with a user requested program – such as a game – or sent as an email attachment. Images related to rats

#### 2. Key Loggers

Keyloggers are software which record keystrokes made by a user, its one of the oldest forms of cyber threat, these keystroke loggers record the information you type and send back to a third party. image related to keylogger

### **Insight of the Departmental Event**

"Sustainable Development is the pathway to the future we want for all. It offers a framework to generate economic growth, achieve social justice, exercise environmental stewardship and strengthen governance".