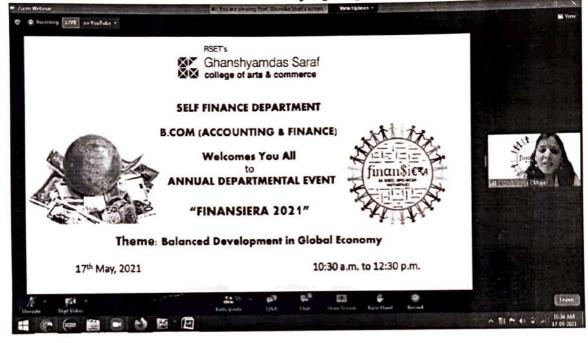

# **REPORT OF DEPARTMENTAL ACTIVITY- FINANSKO**

#### MAY 18, 2021

Students of B.Com (Financial Markets) organized Online Departmental Activity Finansko 2021 on May 18th, 2021 through Virtual Platform of Zoom and Youtube Live from 10.30 a.m. to 12.30 p.m.

This year the Finansko 2021 was based on the theme – Balanced Development in Global Economy. Through this theme, students made the Participants aware about the

different important sectors of the Economy. Total 08 sectors were covered in the