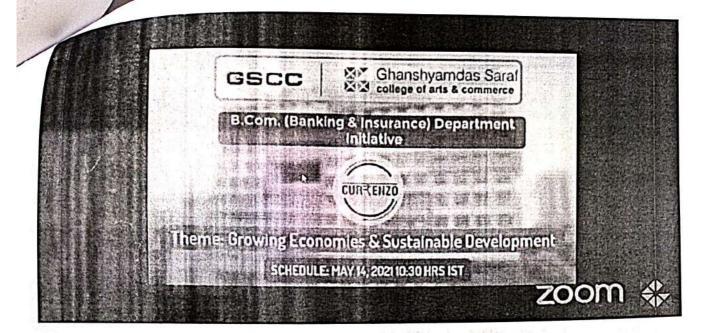

# ANNUAL BMS DEPARTMENTAL ACTIVITY

# **INNOVISION 2021**

# ON THE THEME

# "GROWING ECONOMIES AND SUSTAINABLE DEVELOPMENT"

# GHANSHYAMDAS SARAF COLLEGE OF ARTS AND COMMERCE

**Date-** 15<sup>th</sup> May, 2021

Time- 10:30 am to 12:30 pm

Platform used- Zoom & You tube Live

Total participants-160-126 in Zoom & 34 in You Tube Live