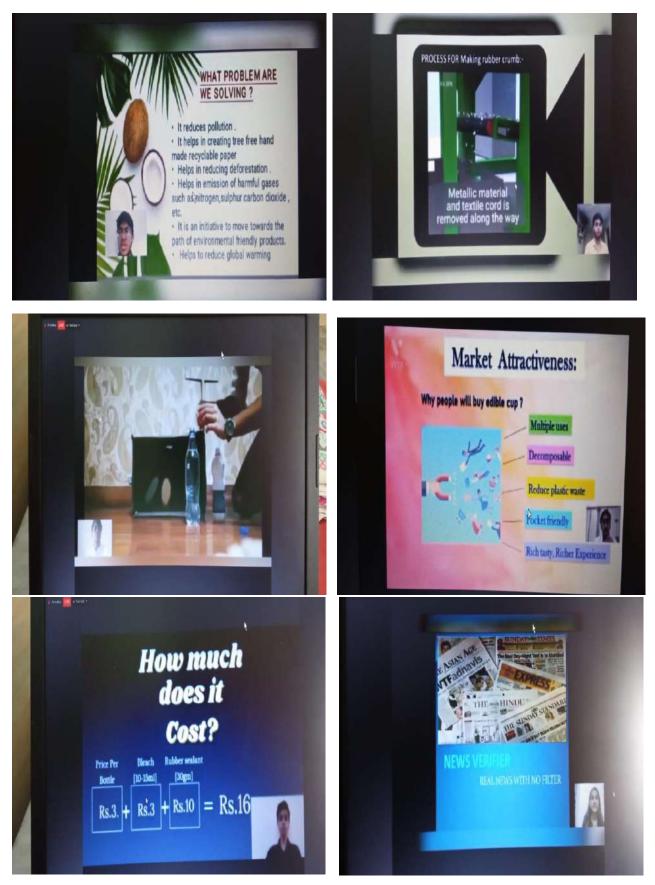

#### **Highlights of the Webinar**

Few highlights of the Departmental activity can be implemented in our day to day lives to safeguard the environment, which are as follows:

- 1) Water preservation What we save today, we earn tomorrow
- 2) Rubber Tyres Put to use what you think is of no use.
- 3) Tourism App You don't have to go too far to realise what you search for.
- 4) Edible Cups Don't waste it when you eat it.
- 5) Bio enzyme Help things grow natural.

- 6) Advance shoes for blind people Use technology to aid you.
- 7) Corn a boon for resources One name many uses
- 8) Sanitizer incense stick Home-made cost effective remedy.
- 9) News Verifier No fake news.
- 10) Bottle of light A ray of hope.