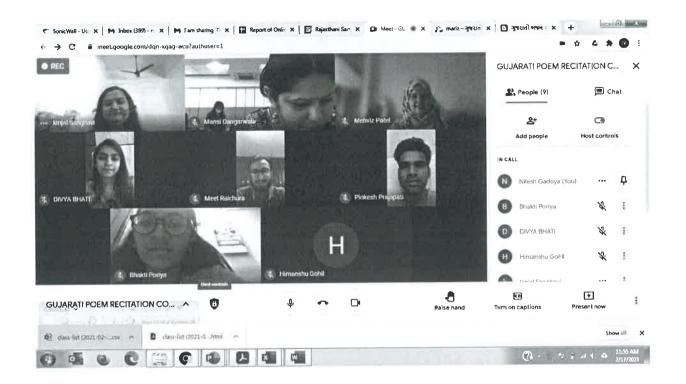

### Activity Name: War for the Queen (An Online Carrom Tournament

### Details:

Date: 25th January, 2021

Start Time:- 04:00 pm

Venue:- Carrom Pool App

No of Participants:- 43

The tournament started with the draw of Round 1, they have to challenge their opponent in Paris Stage of Carrom mode in the Carrom Pool App. There were very tough matches going with many matches had result in draw & resulted in a re-match. At the end the Winner and Runner-Up was declared of the War for the Queen (An Online Carrom Tournament) and a vote of thanks was shared with all the participants followed by our Official Instagram Page Link was shared in the group so that everyone can go through it and will help them to get an idea about our future unique projects. The Winner and the Runner-Up of this Tournament were awarded by the Appreciation/Excellence E-Certificates as well we a Shout out on our all Official Social media handles of the Club. The event came to an end with a positive feedbacks from all the participants.