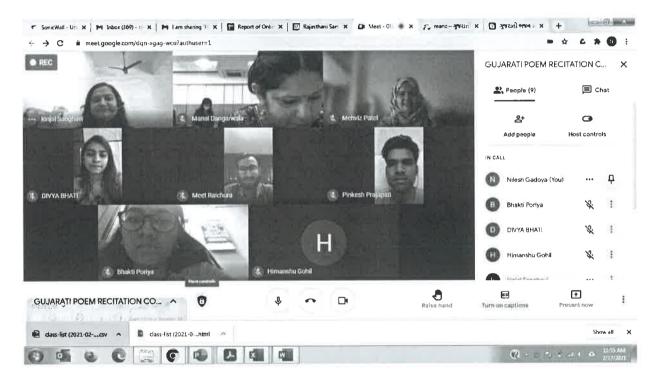

### Activity Name: War for the Queen (An Online Carrom Tournament

### Details:

Date: 25th January, 2021

Start Time:- 04:00 pm

Venue:- Carrom Pool App

No of Participants:- 43

The tournament started with the draw of Round 1, they have to challenge their opponent in Paris Stage of Carrom mode in the Carrom Pool App. There were very tough matches going with many matches had result in draw & resulted in a re-match. At the end the Winner and Runner-Up was declared of the War for the Queen (An Online Carrom Tournament) and a vote of thanks was shared with all the participants followed by our Official Instagram Page Link was shared in the group so that everyone can go through it and will help them to get an idea about our future unique projects. The Winner and the Runner-Up of this Tournament were awarded by the Appreciation/Excellence E-Certificates as well we a Shout out on our all Official Social media handles of the Club. The event came to an end with a positive feedbacks from all the participants.