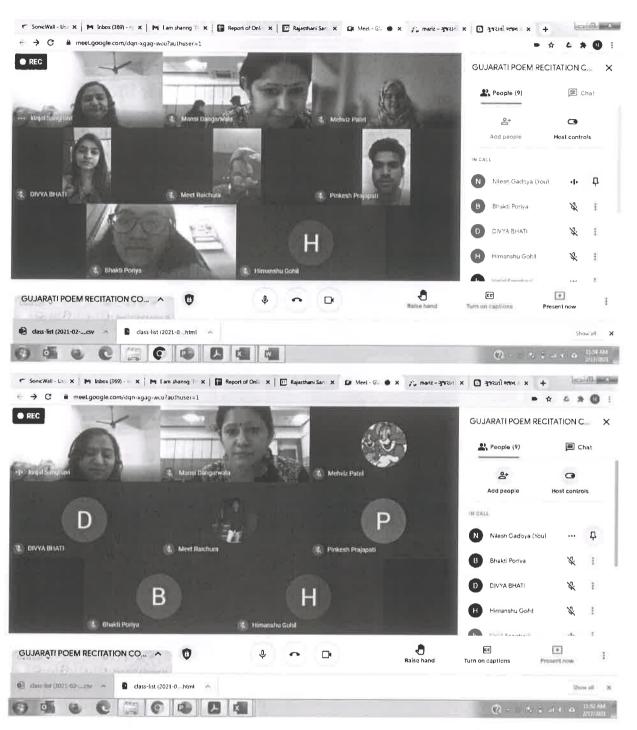

### Activity Name: War for the Queen (An Online Carrom Tournament

### Details:

Date: 25th January, 2021

Start Time:- 04:00 pm

Venue:- Carrom Pool App

No of Participants:- 43

The tournament started with the draw of Round 1, they have to challenge their opponent in Paris Stage of Carrom mode in the Carrom Pool App. There were very tough matches going with many matches had result in draw & resulted in a re-match. At the end the Winner and Runner-Up was declared of the War for the Queen (An Online Carrom Tournament) and a vote of thanks was shared with all the participants followed by our Official Instagram Page Link was shared in the group so that everyone can go through it and will help them to get an idea about our future unique projects. The Winner and the Runner-Up of this Tournament were awarded by the Appreciation/Excellence E-Certificates as well we a Shout out on our all Official Social media handles of the Club. The event came to an end with a positive feedbacks from all the participants.