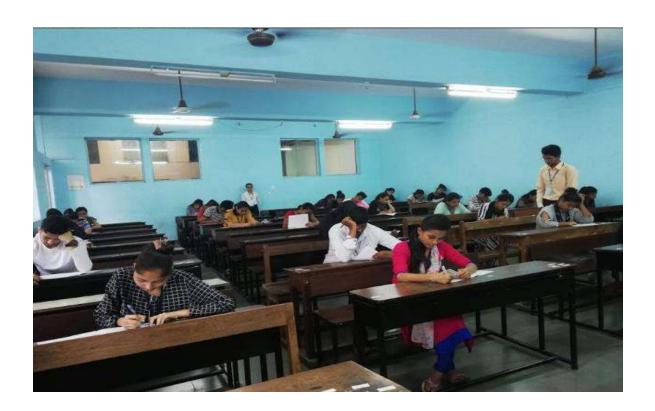

## b) Employability Skills Test by TISS for SY and M.Com students

Placement Cell conducted employability skills test to enroll the students for NUSSD Programme on October 19, 2019 from 8 a.m. to 10:30 a.m. in Room No. 203, 204, 205 and 206. 146 students appeared in the Test. The students selected in the Test will be enrolled for the Training program.