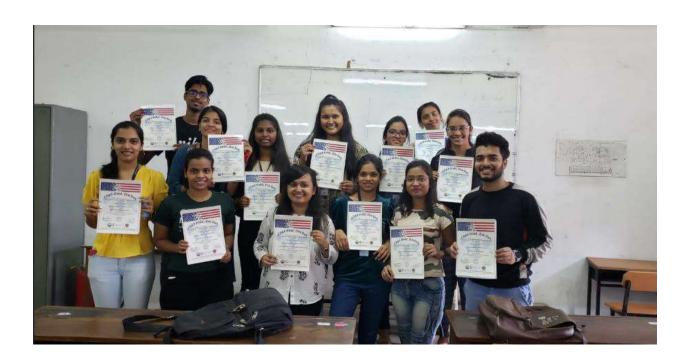

### c) Certificate Distribution

All the 40 students successfully completed the workshop and were awarded with certificates by Mr. Sunil from IIFL

Rajas'hani Semmetan Chestion Tousi Ghanohyamdas Satel College Of Arts & Commerce