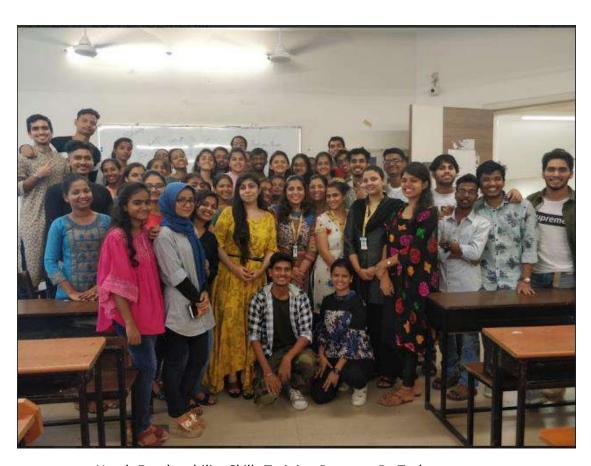

## 2. Youth Employability Skills Training Program By Technoserve

### a) Orientation Session by Technoserve for TY B.Com Students - Batch 1

Placement cell organized an Orientation Session to inform the TYB.Com students about Free of Cost Placement Training Program offered by Technoserve on June 24, 2019 at 10:30 a.m. in Room No 205. A total of 132 students attended the program. The session was addressed by Ms. Kangan from Technoserve. She briefed the students about Career-Training Linkage, Structure of Training Program and the benefits students will reap after completion of the program.