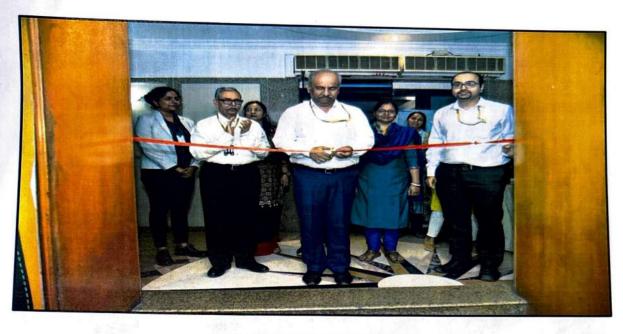

Date: 12th February, 2020 Wednesday

Time: 9 AM to 1 PM

Venue: D. S. Hall

The aim of the activity was to create understanding about Evolution of financial System in India and Enlighten the Use of Technology in Financial Sector. The activity was inaugurated with the Bell Ringing ceremony by Principal Dr. C.A. Jayant Apte along with Vice Principal Prof. Gopal Sonar and Chief coordinator of Self Finance Dr. Lipi Mukherjee. Principal Sir and other faculty members have visited each stall and appreciated the work done by the students.