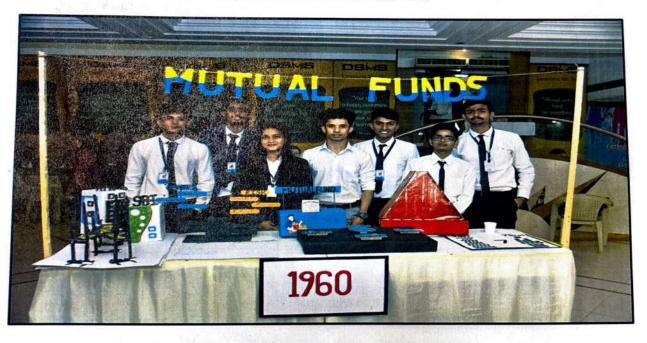

All the students were in Formal attire. Activity included eight stalls which represented eight different era of finance (starting with year 1960 till date).

Ps houdhari

The stalls were Mutual Fund (1960), Cyber Crime (1970), Investor Psychology (1990), FDI and FII (1991), Depository system (1996), Linking Payment system with online Apps (2002), Global Recession (2008) and Financial Sustainability (2014). Every stall reflected different aspect of Use of technology in field of finance. The stalls were very informative and creative too.