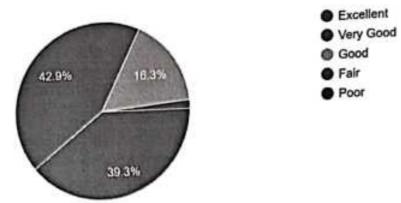

- FemaleMale
- Prefer not to say
   Gender Queer

1. How do you rate the theme of the webinar?



- Excellent
- Very Good
- Good Fair
- Poor

2. How do you rate the content delivery by the speaker?



- Excellent
- Very good
   Good
- Good Fale
- Poor

How do you rate the presentation made by the speaker?
 196 responses



ExcellentVery Good

● Good

• Fair

Poor

4. How do you rate the time management in the webinar?



Excellent

Very Good

Good Good

Fair

Poor

## 5. Did you have any technical difficulties participating in the webinar?



#### 6. Overall, how would you rate the webinar? 196 responses



#### 7. As a result of this webinar, you could address various sensitive questions prevailing in your mind ?

#### 196 responses



8. How would you rate the Q/A Session 196 responses



- 9. Selected Comments (Other comments were more or less in the same lines as the selected ones)
- 1. Good initiative and very informative.
- Very well organized and highlighted much needed topic that people need to be open of.
- Truly exceptional and an eye-opening session looking forward to many more such sessions.
- 4. Few lines that both the speakers said have been etched in my mind. "ACCEPTANCE ISN'T ALWAYS ON THE TABLE". "NOT EVERYONE IS SAFE AT HOME." It was an eye opener. The world is not green just because we don't know there are people who can't afford to declare their queerness
- 5. Waiting for another such informative webinar host by your esteem college
- 6. Such information should also to be provided to students.
- 7. Please come up with more such webinars.
- 8. Excellent sp