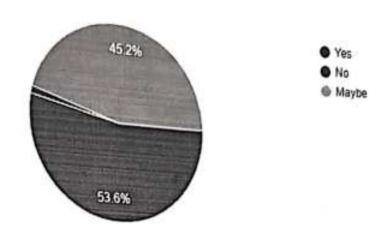

a person's emotions on the basis of gender is wrong-I think it helped me to examine the personal attitude and beliefs of both sexes and it was an productive

Changing thought about gender sensitization

Feminism is equality

Treat both the gender equally in all matters Gender stereotypes are wrong.

To change the perspective of my mind.

That everyone should give equal respect to each other

Everyone should be treated with equality rather than based on gender.

Improve ourselves

Oneness

I'm rather amazed by the entire session. Gender equality couldn't be portrayed any better.

Gender equality is the must

## 9. Overall, how would you rate the Session?

84 responses



- EXCELLENT
- VERY GOOD
- @ GOOD
- FAIR
- POOR



# 10. Do you want to participate in such kind of sessions in future?



#### 11. Any Additional comment about the session?

#### 84 responses

The speaker was really fluent and conveyed so well It's extremely good session

The speaker was very confident while talking and she was delivering the main points correctly in a simpler way.

it's great to know that such kind of session were being conducted it's a pleasure to gain some knowledge by these sessions

Excellent session

EVERYONE SHOULD ATTEND SUCH SEMINARS.

It was a great session



# 12. Are there any areas in specific which you want to cover through such sessions?

84 responses

Everything was good

Sex education

Yes. More of gender neutralised concepts etc.

more about gender identity

would like to attend more such sessions related to gender neutralisation How to improve our society and change the