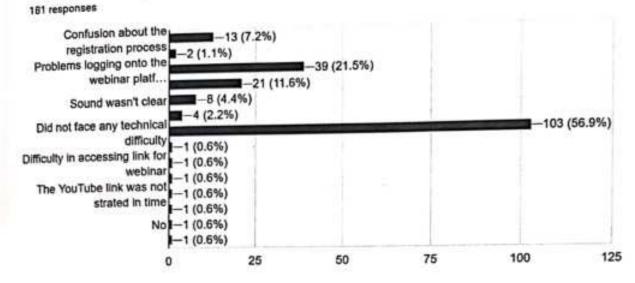

# 7. Did you face any technical difficulty attending the Session? 84 responses

wint,

J

g. What is your key take away from the Session?

Confidence and respect

Treat every man and every woman as a human

I used to relate this topic with gender inequality but today I was really clear about this topic. Also, I understood to differentiate a mender inequality but today I was really clear about this topic. Also, I understood to differentiate a person's emotions on the basis of gender is wrong-I think it helped me to examine the personal attitude and beliefs of both sexes and it was an productive