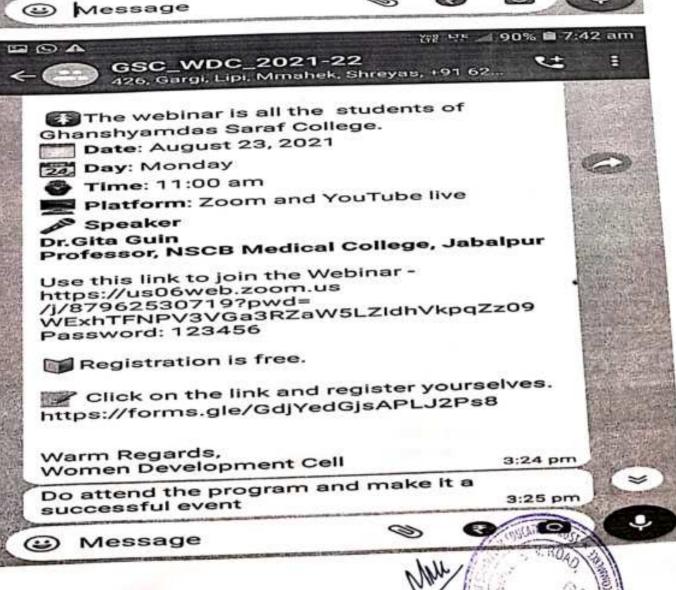

#### RSET's Ghanshyamdas Saraf College of Arts and Commerce Webinar on

Gender Sensitization: Why It Matters? Organized by Women Development Cell

Date: 23rd August 2021

Time: 11:00 am

Platform used: Zoom Cloud Meeting App

Total participants: Zoom- 98

Gender Sensitization is a much-conversed topic in the academic and social sphere. The importance of sensitizing people for creating a gender-neutral culture is the day's need. Keeping the emerging gender consciousness in today's youth in mind, a webinar on Gender Sensitization was organized.

The webinar began with an introduction by Dr. Mmahek Chhabria, Conveonr of the Women Development Cell of the College. Welcome address for the webinar was given by Principal, Dr. Jayant Apte who remarked on the need to have a gender- conscious academic space, that promotes equality to students and staff of all genders. This was followed by the introduction of the resource person, Dr. Gita Guin, a Gynecologist and Professor at NSCB Medical College, labalpur.