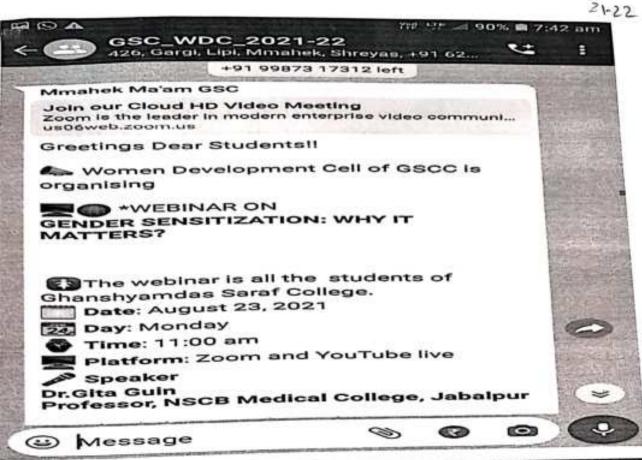

#### RSET's Ghanshyamdas Saraf College of Arts and Commerce Webinar on

Gender Sensitization: Why It Matters? Organized by Women Development Cell

Date: 23rd August 2021

Time: 11:00 am

Platform used: Zoom Cloud Meeting App

Total participants: Zoom- 98

Gender Sensitization is a much-conversed topic in the academic and social sphere. The importance of sensitizing people for creating a gender-neutral culture is the day's need. Keeping the emerging gender consciousness in today's youth in mind, a webinar on Gender Sensitization was organized.

The webinar began with an introduction by Dr. Mmahek Chhabria, Conveonr of the Women Development Cell of the College. Welcome address for the webinar was given by Principal, Dr. Jayant Apte who remarked on the need to have a gender- conscious academic space, that promotes equality to students and staff of all genders. This was followed by the introduction of the resource person, Dr. Gita Guin, a Gynecologist and Professor at NSCB Medical College, labalpur.