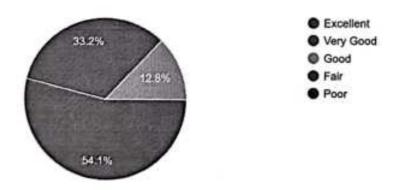

## 9. Overall, how would you rate the Session?

84 responses

- EXCELLENT
- VERY GOOD
- @ GOOD
- FAIR
- POOR