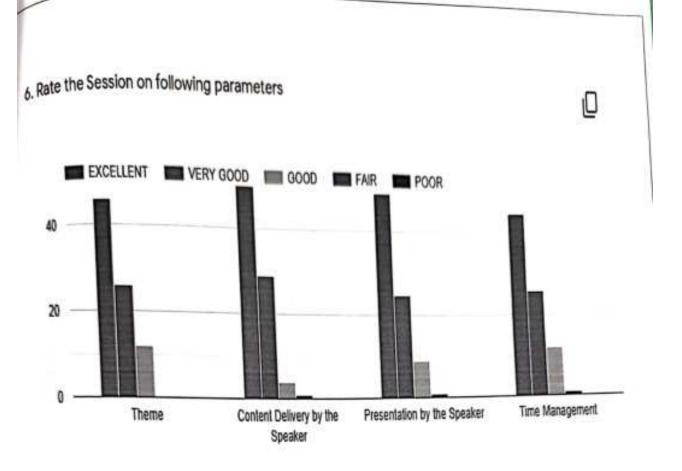

## 9. Overall, how would you rate the Session?

84 responses

- EXCELLENT
- VERY GOOD
- @ GOOD
- FAIR
- POOR