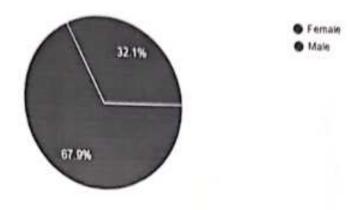

#### Women's Development Cell

August 23, 2021

Total No. of participants: 95

Feedback Analysis: 84 participants

#### 2. Gender

84 responses