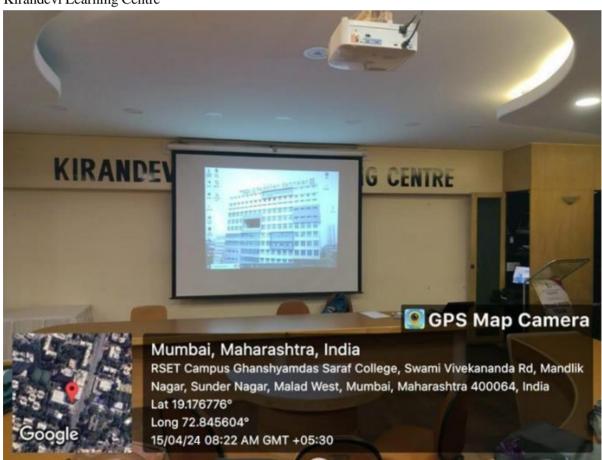

|
| 4.14 | Room 406 Pravara         | 4th Floor | 13 |
| 4.15 | Room 502 Saraswathi      | 5th Floor | 13 |
| 4.16 | Room 503 Zuari           | 5th Floor | 14 |
| 4.17 | Room 504 Kanchi          | 5th Floor | 14 |
| 4.18 | Room 505 Mandakini       | 5th Floor | 15 |
| 4.19 | Room 506                 | 5th Floor | 15 |
| 4.20 | Room 603 Suvarnarekha    | 6th Floor | 16 |
| 4.21 | Room 604 Tungabhadra 6th |           | 16 |
| 4.22 | Room 605 Tansa           | 6th Floor | 17 |
| 4.23 | Room 606 Megha 6th Floor |           | 17 |
| 4.24 | Room 607 Shipra          | 6th Floor | 18 |
| 4.25 | Room 608 Sabarmati       | 6th Floor | 18 |
| 4.26 | Room 609 Beas            | 6th Floor | 19 |
| 4.27 | Room 610 Tapti           | 6th Floor | 19 |

### Durgadevi Saraf Hall



Kirandevi Learning Centre





DSIMS computer lab



### Cyberzone Computer Lab



























Mumbai, Maharashtra, India
RSET Campus Ghanshyamdas Saraf College, Swami Vivekananda Rd, Mandlik Nagar, Sunder Nagar, Malad West, Mumbai, Maharashtra 400064, India
Lat 19.176776°
Long 72.845604°
10/08/23 07:36 AM GMT +05:30



















GPS Map Camera

Mumbai, Maharashtra, India

RSET Campus Ghanshyamdas Saraf College, Swami Vivekananda Rd, Mandlik Nagar, Sunder
Nagar, Malad West, Mumbai, Maharashtra 400064, India

Lat 19.176776°

Long 72.845604°
10/08/23 07:45 AM GMT +05:30















RSET Campus, S. V. Road, Malad (W), Mumbai – 400064 Tel No.: 022 4520 7766 www.sarafcollege.org gsgc@rajasthani.org in

# Rajasthani Sammelan Education Trust GHANSHYAMDAS SARAF COLLEGE OF ARTS & COMMERCE

| FLOORWISE RO