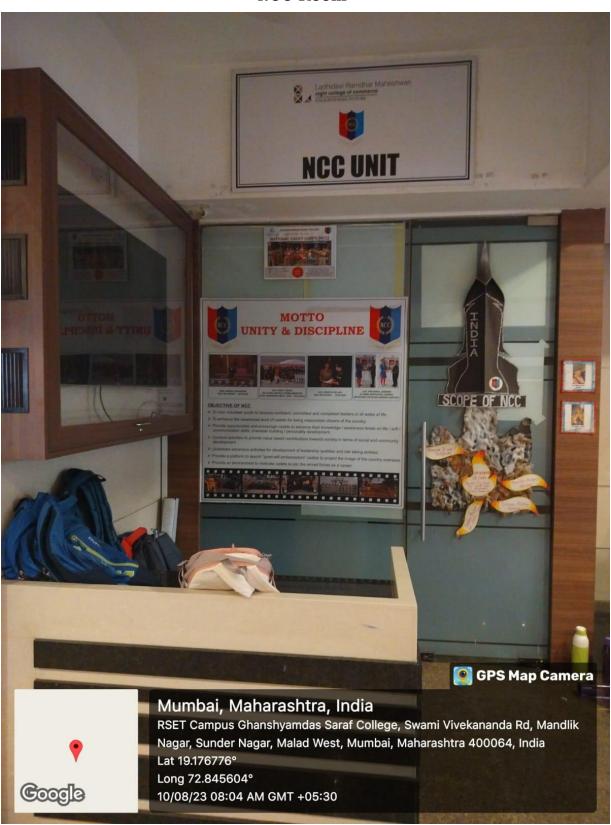

es for cultural activities, sports, games (indoor, outdoor), gymnasium, yoga etc.

| Sr. No. | Particulars                             | Location           | Page No. |
|---------|-----------------------------------------|--------------------|----------|
| 1       | Pravinchandra D. Shah Sports<br>Academy | RSET campus ground | 1        |
| 2       | Sports Room                             | Ground Floor       | 2        |
| 3       | Durgadevi Saraf Hall                    | Ground Floor       | 3        |
| 4.      | NCC Room                                | Ground Floor       | 4        |
| 5.      | NSS Room                                | Ground Floor       | 5        |

## Pravinchandra D. Shah Sports Academy



## **Sports Room**



## **Durgadevi Saraf Hall**



### **NCC Room**



### **NSS Room**



# RSET's



4.1.3

Consolidated document showing the classrooms and seminar halls with ICT- enabled facilities such as smart class,LMS, etc.

Geotagged photos attached herewith

| Sr. No.                                               | Particulars                       | Location                    | Page No. |  |  |  |
|-------------------------------------------------------|-----------------------------------|-----------------------------|----------|--|--|--|
| 1. Conference/Seminar Halls with internet and ICT too |                                   |                             |          |  |  |  |
| 1.1                                                   | Durgadevi Saraf Hall Ground Floor |                             | 3        |  |  |  |
| 1.2