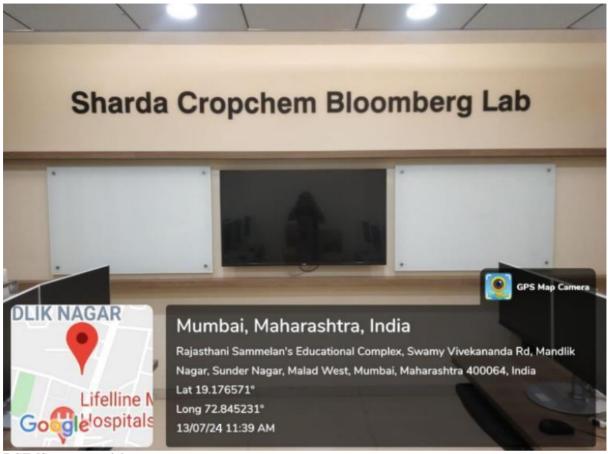

# RSET's

4.1.3

Consolidated document showing the classrooms and seminar halls with ICT- enabled facilities such as smart class,LMS, etc.

Geotagged photos attached herewith

| Sr. No.                                               | Particulars                       | Location                    | Page No. |  |  |  |
|-------------------------------------------------------|-----------------------------------|-----------------------------|----------|--|--|--|
| 1. Conference/Seminar Halls with internet and ICT too |                                   |                             |          |  |  |  |
| 1.1                                                   | Durgadevi Saraf Hall Ground Floor |                             | 3        |  |  |  |
| 1.2                                                   | Learning centre                   | 2nd Floor                   | 3        |  |  |  |
| 2.                                                    | Labs with internet a              | and ICT enabled t           | ools     |  |  |  |
| 2.1                                                   | Sharda Cropchem Bloomberg Lab     | 1st Floor                   | 4        |  |  |  |
| 2.2                                                   | DSIMS computer lab                | 4th Floor                   | 4        |  |  |  |
| 2.3                                                   | Cyberzone Computer Lab            | 6th Floor                   | 5        |  |  |  |
| 3.                                                    | Smart Classrooms                  |                             |          |  |  |  |
| 3.1                                                   | Room no. 105                      | 1st Floor                   |          |  |  |  |
| 3.2                                                   | Room no. 106                      | 1st Floor                   | 6        |  |  |  |
| 4.                                                    | ICT enabled Classrooms            |                             |          |  |  |  |
| 4.1                                                   | Room 203 Krishna                  | 2nd Floor                   | 6        |  |  |  |
| 4.2                                                   | Room 204 Yamuna 2nd Floor         |                             | 7        |  |  |  |
| 4.3                                                   | Room 205 Kaveri 2nd Floor         |                             | 7        |  |  |  |
| 4.4                                                   | Room 206 Gomti 2nd Floor          |                             | 8        |  |  |  |
| 4.5                                                   | Room 302 Mandavi 3rd Floor        |                             | 8        |  |  |  |
| 4.6                                                   | Room 303 Indravati                | oom 303 Indravati 3rd Floor |          |  |  |  |
| 4.7                                                   | Room 304 Torsha                   | 9                           |          |  |  |  |