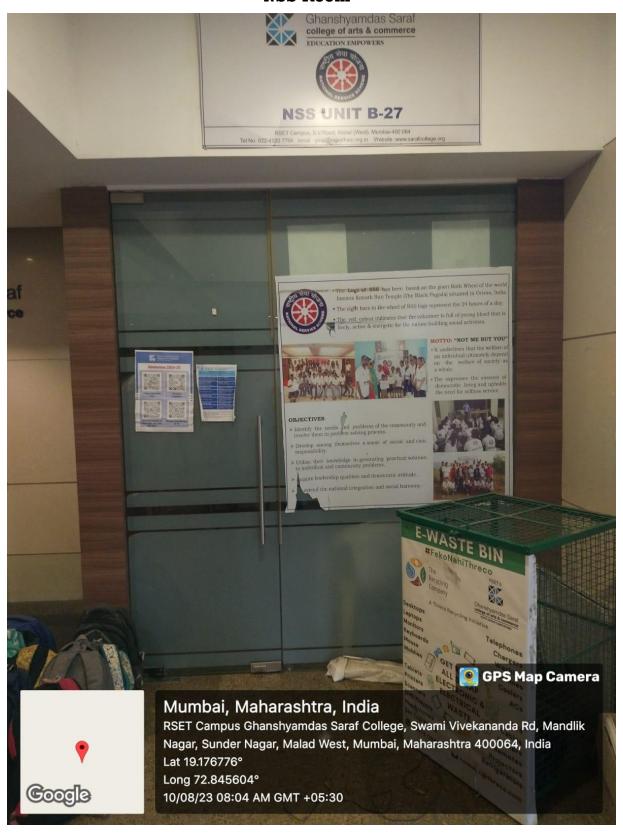

vities, sports, games (indoor, outdoor), gymnasium, yoga etc.

| Sr. No. | Particulars                             | Location           | Page No. |
|---------|-----------------------------------------|--------------------|----------|
| 1       | Pravinchandra D. Shah Sports<br>Academy | RSET campus ground | 1        |
| 2       | Sports Room                             | Ground Floor       | 2        |
| 3       | Durgadevi Saraf Hall                    | Ground Floor       | 3        |
| 4.      | NCC Room                                | Ground Floor       | 4        |
| 5.      | NSS Room                                | Ground Floor       | 5        |

## Pravinchandra D. Shah Sports Academy



## **Sports Room**



## **Durgadevi Saraf Hall**



### **NCC Room**



### **NSS Room**



# RSET's



4.1.3

Consolidated document showing the classrooms and seminar halls with ICT- enabled facilities such as smart class,LMS, etc.

Geotagged photos attached herewith

| Sr. No.                                               | Particulars                       | Location                    | Page No. |  |  |  |
|-------------------------------------------------------|-----------------------------------|-----------------------------|----------|--|--|--|
| 1. Conference/Seminar Halls with internet and ICT too |                                   |                             |          |  |  |  |
| 1.1                                                   | Durgadevi Saraf Hall Ground Floor |                             | 3        |  |  |  |
| 1.2