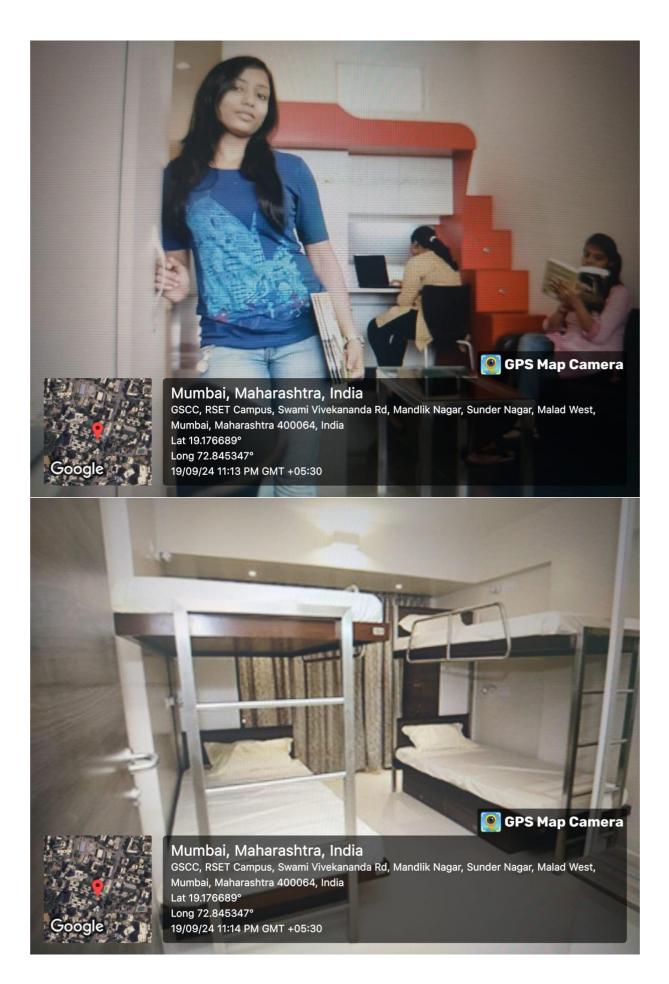

| 10 | Staff Room 1st Floor |                                          | 13 |  |
|----|----------------------|------------------------------------------|----|--|
| 11 | Girls' Common Room   | 5 <sup>th</sup> Floor                    | 14 |  |
| 12 | Boys' Common Room    | 5 <sup>th</sup> Fllor                    | 15 |  |
| 13 | Girls' Hostel        | Draupadidevi Sanwarmal<br>Women's Hostel | 16 |  |
| 14 | Boys' Hostel         | Jankidevi Bilasrai Bubna<br>Boys Hostel  | 16 |  |
| 15 | Classroom            |                                          | 17 |  |