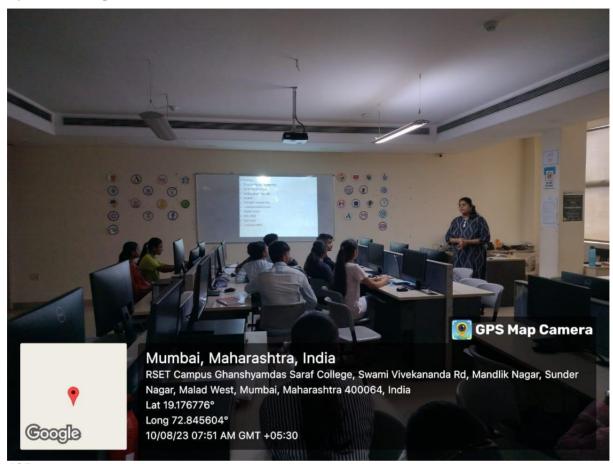

### Cyberzone Computer Lab

Mumbai, Maharashtra, India
RSET Campus Ghanshyamdas Saraf College, Swami Vivekananda Rd, Mandlik Nagar, Sunder Nagar, Malad West, Mumbai, Maharashtra 400064, India
Lat 19.176776°
Long 72.845604°
10/08/23 07:36 AM GMT +05:30