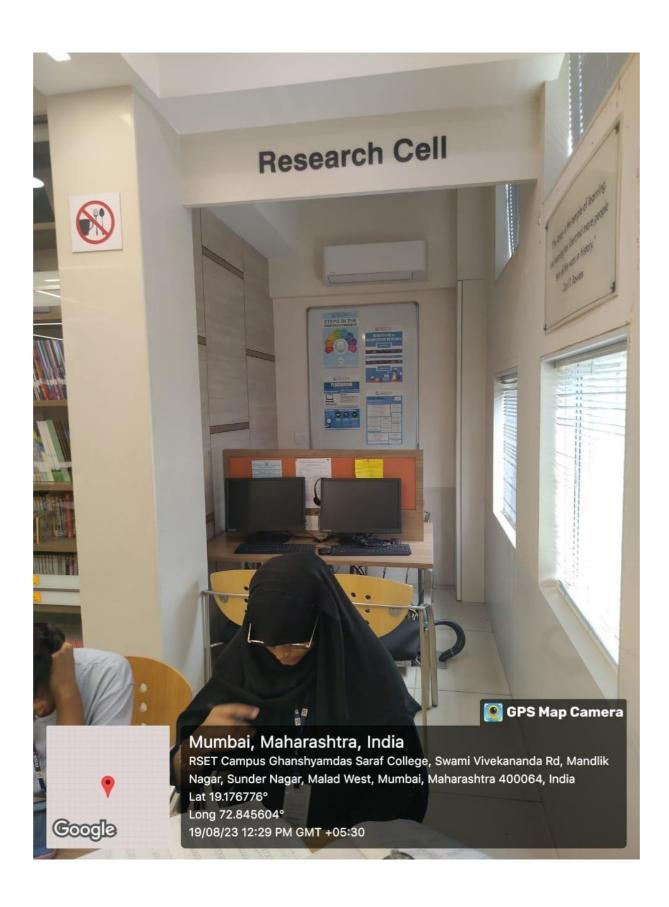

#### Geo tagged photos attached herewith

| Sr.<br>No. | Particulars                     | Location              | Page no. |  |
|------------|---------------------------------|-----------------------|----------|--|
| 1          |                                 | 5 <sup>th</sup> Floor | 3        |  |
| 2          | Research Cell                   | 5 <sup>th</sup> Floor | 4        |  |
| 3          | Durgadevi Saraf Hall            | Ground Floor          | 5        |  |
|            | Sharda Cropgem<br>Bloomberg Lab | 1 <sup>st</sup> Floor | 5        |  |
| 3          | Cyberzone Lab                   | 6 <sup>th</sup> Floor | 6        |  |
|            | DSIMS lab                       | 4 <sup>th</sup> Floor | 6        |  |
| 4          | Learning Centre                 | 2 <sup>nd</sup> Floor | 7        |  |
| 5          | Corridor                        | Ground Floor          | 7        |  |
| 6          | Principal room                  | 1 <sup>st</sup> Floor | 8        |  |
| 7          | Director of Education<br>Room   | 1 <sup>st</sup> Floor | 9        |  |
| 8          | College Office                  | 1 <sup>st</sup> Floor | 10       |  |
| 9          | Vice Principal Room             | 1 <sup>st</sup> Floor | 11-12    |  |