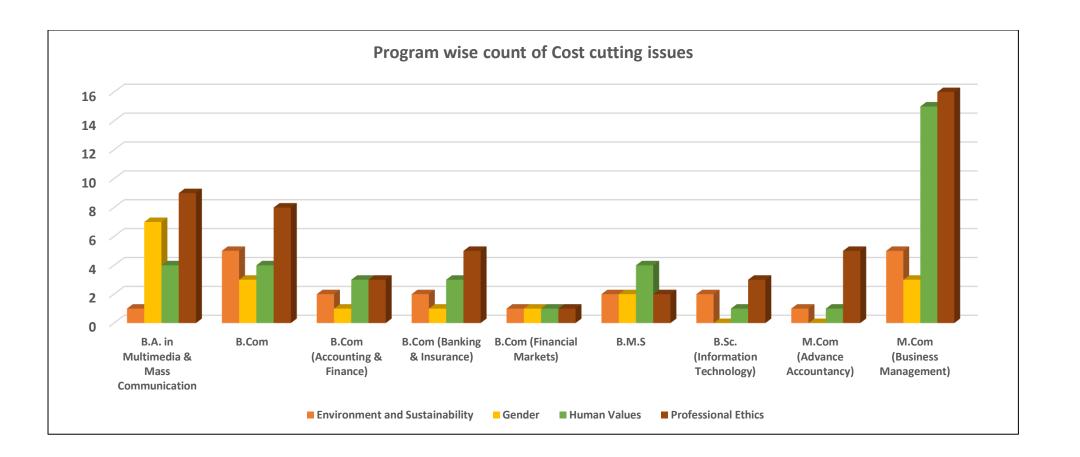

## 1.3.1 – Institution integrates Cross Cutting issues relevant to Professional Ethics, Gender, Human values, Environment and Sustainability in the Curriculum

| Program wise Count of Cost Cutting Issues |                                         |       |                                    |                                   |                                 |       |                                      |                                   |                                   |                |
|-------------------------------------------|-----------------------------------------|-------|------------------------------------|-----------------------------------|---------------------------------|-------|--------------------------------------|-----------------------------------|-----------------------------------|----------------|
|                                           | Program Name                            |       |                                    |                                   |                                 |       |                                      |                                   |                                   |                |
| Area                                      | B.A. in Multimedia & Mass Communication | B.Com | B.Com<br>(Accounting<br>& Finance) | B.Com<br>(Banking &<br>Insurance) | B.Com<br>(Financial<br>Markets) | B.M.S | B.Sc.<br>(Information<br>Technology) | M.Com<br>(Advance<br>Accountancy) | M.Com<br>(Business<br>Management) | Grand<br>Total |
| Environment<br>and<br>Sustainability      | 1                                       | 5     | 2                                  | 2                                 | 1                               | 2     | 2                                    | 1                                 | 5                                 | 21             |
| Gender                                    | 7                                       | 3     | 1                                  | 1                                 | 1                               | 2     | 0                                    | 0                                 | 3                                 | 18             |
| Human Values                              | 4                                       | 4     | 3                                  | 3                                 | 1                               | 4     | 1                                    | 1                                 | 15                                | 36             |
| Professional<br>Ethics                    | 9                                       | 8     | 3                                  | 5                                 | 1                               | 2     | 3                                    | 5                                 | 16                                | 52             |
| <b>Grand Total</b>                        | 21                                      | 20    | 9                                  | 11                                | 4                               | 10    | 6                                    | 7                                 | 39                                | 127            |