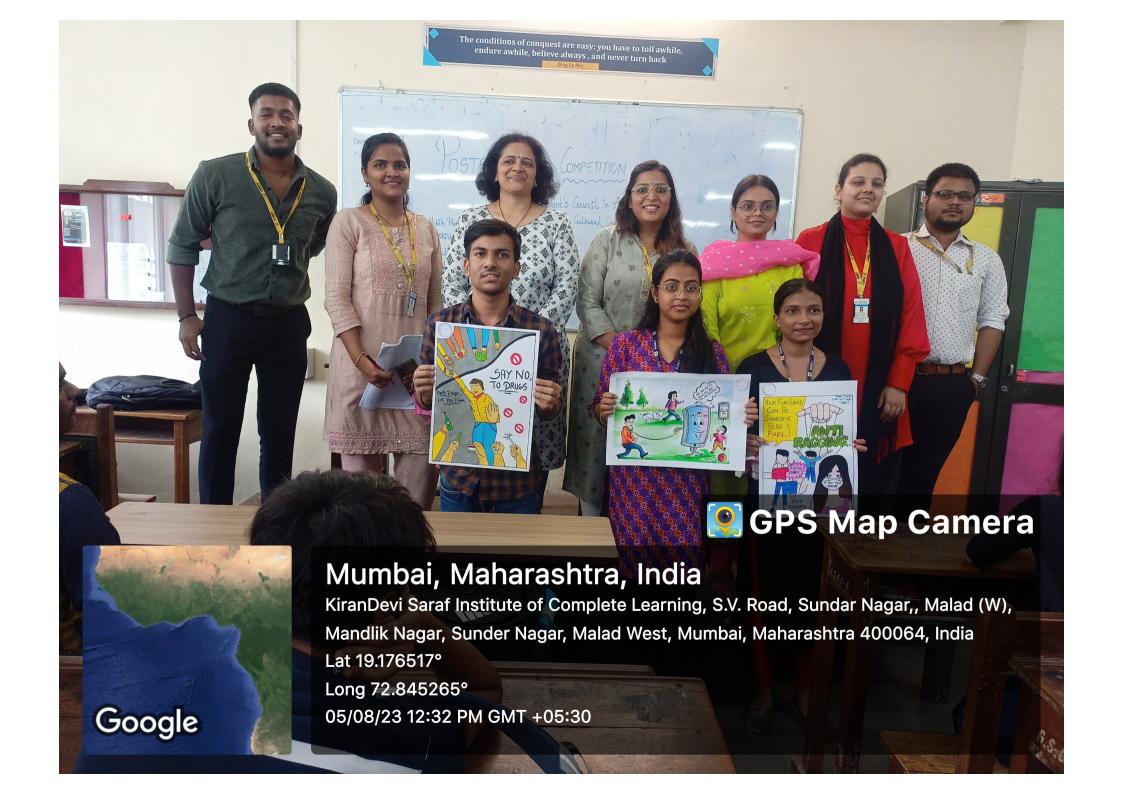

The Winners were:-

| Name of the Student | Clas   | Div | Topic                                                                   |
|---------------------|--------|-----|-------------------------------------------------------------------------|
| Arpita Majhi        | TYBCOM | Α   | Addiction of Mobile Phone                                               |
| Subhash Chouhan     | FYBAF  | A   | Anti Drug : Don't let Drugs pull you<br>down                            |
| Siddhi Phalnikar    | FYBCOM |     | Anti Ragging: To educate about evils of ragging & spread positive vibes |

This whole event was taken care by:

- 1. Dr. Mittal Shah
- 2. Prof. Mehrab Khan
- 3. Prof. Sangeeta Sahoo
- 4. Prof. Laxman Choudhary
- Prof. Kreena Modi
- 6. Prof. Simmi Mulgaonkar

Dr Mittal Shah

Convenor





#### RSET's

#### Ghanshyamdas Saraf College of Arts and Commerce

# Activity/ Event Report 2023-2024 Organising Committee: Department of Lifelong Learning and Extension (DLLE)

Date – Saturday, 10th February 2024

Time - 10:30am to 11:30am

Venue-DS hall

Total participants - 204 students

On 10th February 2024, Career Guidance and Skill Academy with DLLE and IQAc organized a session on Career Opportunities in Forensic Accounting.

The aim of the session was to provide the participants with an understanding of forensic accounting and career opportunities in this field. The speaker of the session was CA Aditya Kapadia, Assistant Manager -Forensic Practise, Deloitte.

Mr. Kapadia provided insightful guidance and learning experience for all the students on the branch of accounting that dea