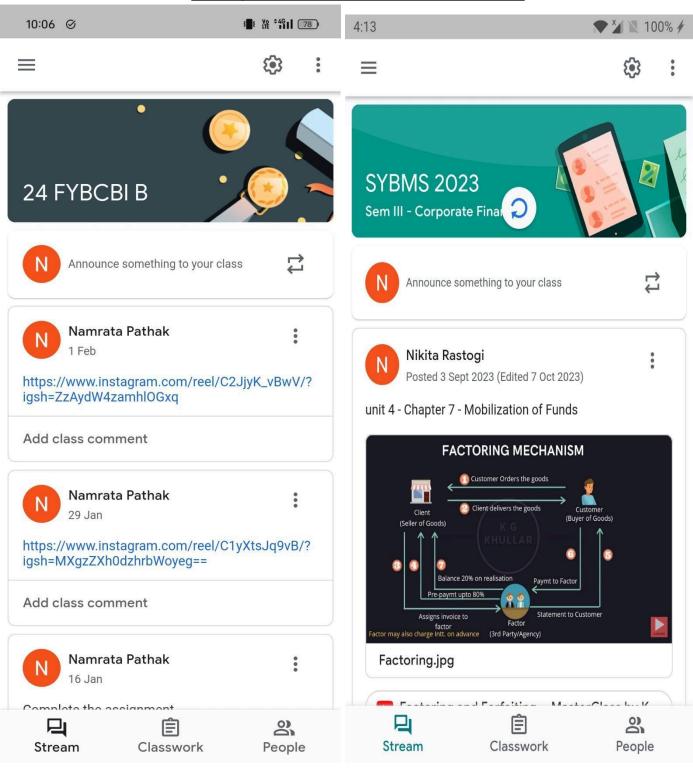

|          |



#### **Google Classroom Screenshot**



#### **Google Classroom Screenshot**



#### **Google Classroom Screenshot**



Classwork

People

Stream

# Annexure-VI

## Notice

Departmental Meeting



RSET. Campus, S.V.Road,
Malad (West), Mumbai – 400 064
Tel No.: 022 45207766
Web: www.sarafcollege.org
gsgc@rajasthani.org.in

#### **NOTICE**

#### Date: 17/06/2023

All the core faculty members in BCBI (Banking & Insurance Department) are hereby informed that a meeting has been scheduled on 19<sup>th</sup> Jun, 2023 at 12:00 pm in the Learning Centre.

Everyone is requested to be present for the same.

Thank you

Dr. Urvi Jain

| Name of the Faculty  | Sign     |
|----------------------|----------|
| Prof. Shriya Phanee  | Explanse |
| Prof. Nikita Rastogi | D'orth   |
| Prof. Aswathi Nair   |          |
| Prof. Alok Hardikar  | Ardika   |
| Prof. Hiral Rawal    | lival