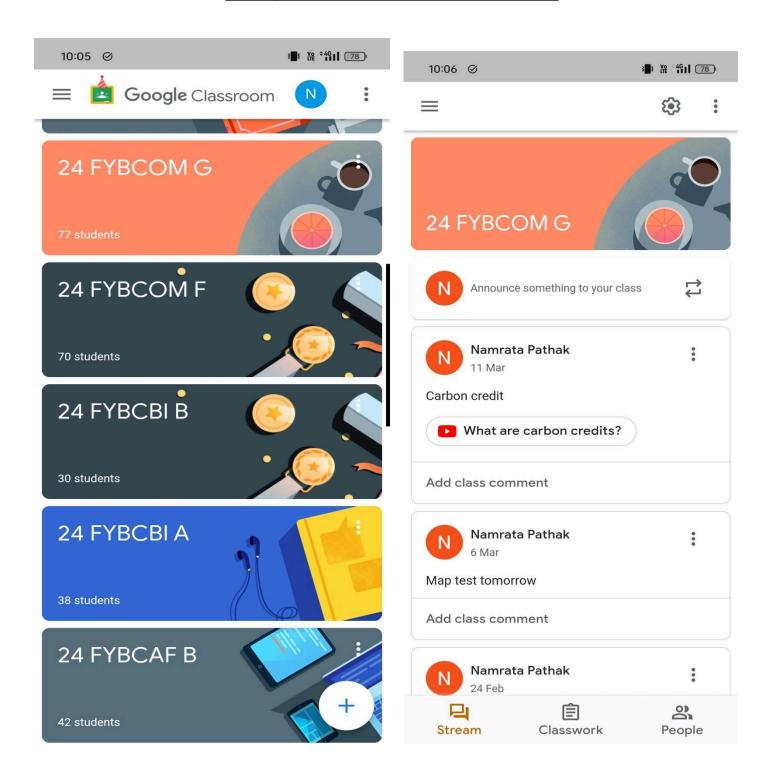

|          |



#### **Google Classroom Screenshot**



#### **Google Classroom Screenshot**



#### **Google Classroom Screenshot**



Classwork

People

Stream

# Annexure-VI

## Notice

Departmental Meeting



RSET. Campus, S.V.Road,
Malad (West), Mumbai – 400 064
Tel No.: 022 45207766
Web: www.sarafcollege.org
gsgc@rajasthani.org.in

#### **NOTICE**

#### Date: 17/06/2023

All the core faculty members in BCBI (Banking & Insurance Department) are hereby informed that a meeting has been scheduled on 19<sup>th</sup> Jun, 2023 at 12:00 pm in the Learning Centre.

Everyone is requested to be present for the same.

Thank you

Dr. Urvi Jain

| Name of the Faculty  | Sign     |
|----------------------|----------|
| Prof. Shriya Phanee  | Explanse |
| Prof. Nikita Rastogi | D'orth   |
| Prof. Aswathi Nair   |          |
| Prof. Alok Hardikar  | Ar