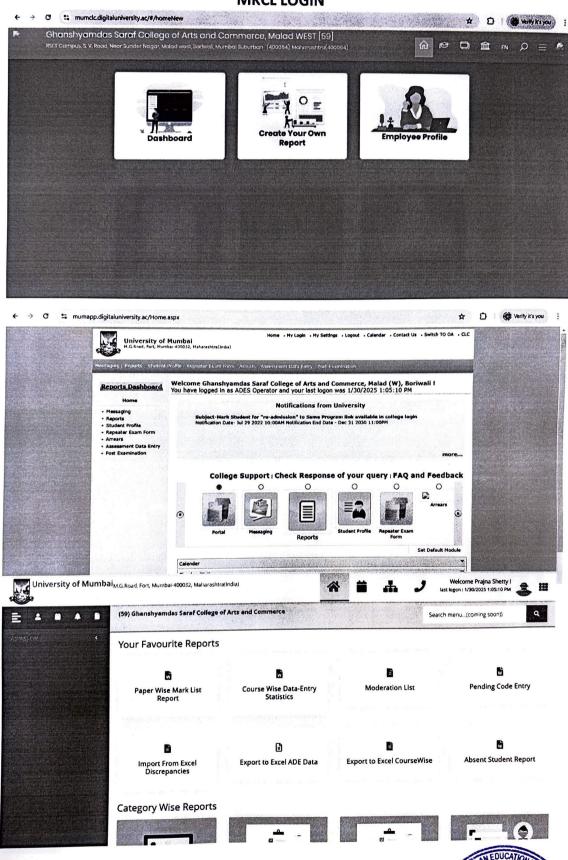

a.m- 12.30p.m | Batch 2 | melingenee                  |
| 27/4/2024  | Saturday | 7.00 a.m -9.30a.m   | Batch 1 | Security In Computing       |
|            | January  | 10.00 a.m- 12.30p.m | Batch 2 | Company                     |
| 29/4/2024  | Monday   | 7.00 a.m -9.30a.m   | Batch 1 | Advanced Mobile Programming |
|            |          | 10.00 a.m- 12.30p.m | Batch 2 | , 10g                       |
| 30/4/2024  | Tuesday  | 7.00 a.m -9.30a.m   | Batch 1 | Principles Of GIS           |
| 30/4/2024  |          | 10.00 a.m- 12.30p.m | Batch 2 |                             |

Batch 1-Seat Numbers From 1072817 To 1073115
Batch 2- Seat Numbers From 1073164 To 1073431

**Course Coordinator** 

Exam In-charge

MALAD (WEST) MUMBAI-400064

Vice-Principal (SFD)

Principal

#### **MKCL LOGIN**





#### **ERP STUDEBNT DATA**



#### **AISHE**



## **Government of Maharashtra Directorate of Higher Education**







#### MKCL EXAMINATION REPORT GENERATION



#### **ONLINE INTERNAL EXAM**

| TYBSCIT Sem V SPM Internal Examination Dec. 2020 | Quarters Services Co. 1                                                                                                           | Q ★ D (   |
|--------------------------------------------------|-----------------------------------------------------------------------------------------------------------------------------------|-----------|
|                                                  | Internal Examination TYBSCIT Sem V Dec. 2020  B Y U OO K  Software Project Management Mas. Mark 20  Downson 40 min Date 1/12/2020 | - 3<br>Th |
|