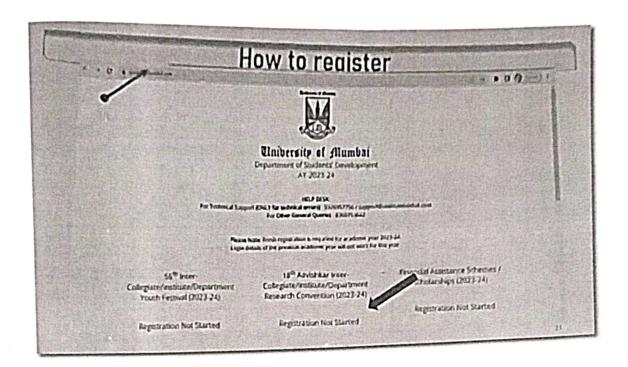

| PPG Level:            |                   |
| 1st Rank             | Rs.5000                 | 1st Rank              | <u>Rs.35,000</u>  |
| 2 <sup>nd</sup> Rank | <u>Rs.3000</u>          | 2 <sup>nd</sup> Rank  | <u>Rs.30,000</u>  |
| Trophies/Medals      |                         |                       |                   |
| Trophies/Medals      | s shall be awarded to a | <u>ll the winners</u> |                   |

#### 14. How to Register:

- o College Co-Ordinator
- o 2 Student Co-Ordinator: Male & Female
- o <u>Information of the principal</u>
- o <u>Information of the teacher Co-Ordinator</u>
- o <u>Information of Student Co-Ordinator</u>
- o Title of the project
- o Abstract
- o <u>Details of the presenter</u>
- o <u>Details of the team Members</u>





#### 15. Tenative Schedule:

| Activity              |   | Date, Month and Year                                                 |
|-----------------------|---|----------------------------------------------------------------------|
| Zonal Round           | - | 2 <sup>nd,</sup> September ,2023 to 16 <sup>th</sup> September, 2023 |
|                       | - | 29th September, 2023 to 3rd October, 2023                            |
| Final Round(Poster)   |   | 9th October, 2023 to 14th October, 2023                              |
| Final Round ( Podium) | _ | •                                                                    |





R.S.Campus, S.V. Road Malad (W), Mumbai – 400064 Tel.No. 6681 2345 /66812350 www.sarafcollege.org.in gsgc@rajasthani.org.in

Date: 5th July, 2023

#### NOTICE