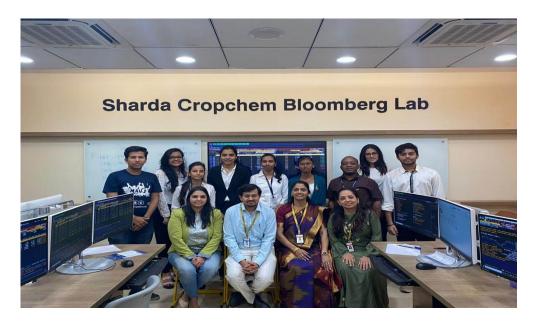

4)MOU's signed with national and international :In 2017,GSCC signed MOU with Skill Development & Vocational Training Institute of India for Course on E-Taxation and GST Course

5)Establishment of Bloomberg Lab:- Bloomberg is a U.S. based technology company established in 1981, which delivers accurate business and financial information and which has provided revolutionary financial solutions. Today, Bloomberg has become central nervous system of global finance and a global software platform providing reliable financial information across all market sectors. Bloomberg also has a vertical which opens up the database and knowledge banks for universities. This can help students to access cross-asset, real-time data and historical time series analysis in all financial markets. Students can do real-time studies of capital markets and get the rare opportunity of enhancing their academic knowledge with actual exposure to the practical corporate world. This advantage will also give student added leverage in their career prospects.