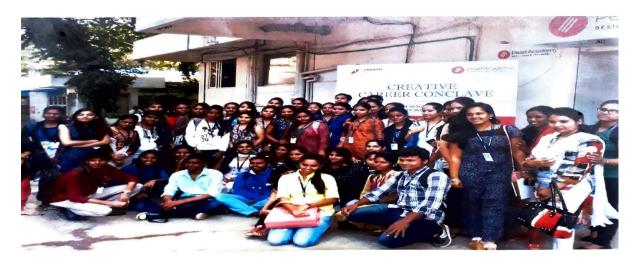

#### Year 2015-16 Activities

- Organizing workshops and seminars by different firms and organizations to help students plan their careers:- various workshop was conducted for B.Com/Selfinance students for UPSC course in D.G.Khetan school by Navchetna Charitable Trust. And the Pearl Academy at their Andheri head office. Students who attended the workshop were awarded certificates.
- 2) Conducting campus interviews :- Companies like My Croyance ,Lafit Company ,Sales Academy, Gen XT (P3 Architecture), ICFAI had conducted Campus interview B.Com and self- finance appeared conducted campus selection
- 3. (3) Placement drives, exhibitions and certificate courses:-BSE program was conducted for the Bcom and Self Finance 205 student registered. 141 students successfully completed the course and certificates were awarded to them.Rewardport Pvt. Ltd. ,Integra Unisource Pvt. Ltd,Prima Nexus Pvt. Ltd.,Radius Hospitality Pvt. Ltd, Beena Financial Services conducted a walk- In interview for TYBCOM/Selfinance students.

#### Student visit to Pearl Academy