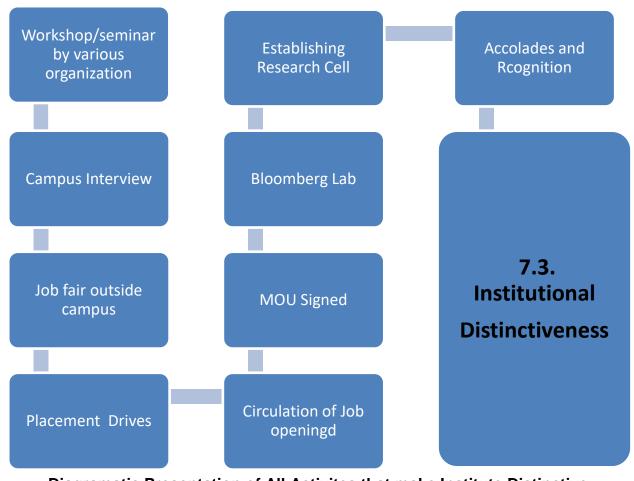

## **Criteria 7.3 :- Institutional Distinctiveness**

Ghanshyamdas Saraf College has always strived to provide Value-based Education to its students. Our distinctiveness is the Holistic and Integrated approach we bring to all our programmes and activities. The college policy has been to marry Job Skills with Life Skills, to achieve the objective of nurturing and developing students who are academically sound, equipped with practical training in their field to make them employable and successful in their careers, and also who are conscious of their social responsibilities. Continuous efforts are done to 'enhance the canvas' for our students and provide them with all possible opportunities to broaden the scope and range of their learning so, Saraf college fulfill the same by their **Enhancing Career and Skill Development Based Programmes in campus**.

The **Job Skills enhancement** is done by seminars and workshops with experts who teach students interview techniques, group discussion skills, résumé-writing and grooming and communication skills. Campus interviews are conducted by eminent firms Job fairs are visited and this brings in placements and jobs.

The **Placements and Career Guidance Cell** of the college plays a major role in this aspect. Life Skills enhancement is emphasized in every activity and every programme organized in the campus or outside.

From year to year, Placements and Career Guidance Cell have increased progressively.