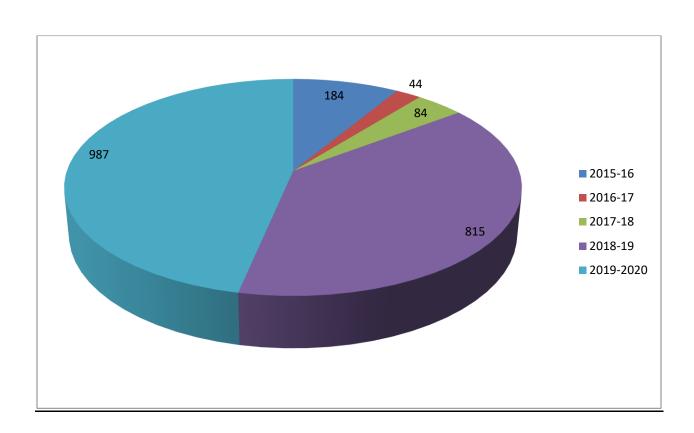

#### **SKILL DEVELOPMENT COURSES YEAR WISE**

| SKILL DEVELOPMENT COURSES FROM 2015 TO 2020 |                             |       |       |       |       |       |       |
|---------------------------------------------|-----------------------------|-------|-------|-------|-------|-------|-------|
|                                             |                             | 2015- | 2016- | 2017- | 2018- | 2019- |       |
| Sno                                         | Name of the Courses         | 16    | 17    | 18    | 19    | 2020  | Total |
|                                             | Campus to Corporate - BSE   |       |       |       |       |       |       |
| 1                                           | Institute                   | 141   | 0     | 0     | 0     | 0     | 141   |
| 2                                           | Arihant Academy             | 43    | 0     | 0     | 0     | 0     | 43    |
|                                             | GROW YOUR SKILS by Visara   |       |       |       |       |       |       |
| 3                                           | Technologies Services LLP   | 0     | 5     | 0     | 0     | 0     | 5     |
|                                             | Advanced skills Program on  |       |       |       |       |       |       |
|                                             | Financial Markets by BSE    |       |       |       |       |       |       |
| 4                                           | Institute                   | 0     | 39    | 0     | 0     | 0     | 39    |
|                                             | Barclays Connect with Work  |       |       |       |       |       |       |
|                                             | Programme partenered by     |       |       |       |       |       |       |
| 5                                           | GTT/NASSCOM                 |       |       | 6     |       |       | 6     |
|                                             | CERTIFICATE COURSE IN E     |       |       |       |       |       |       |
| 6                                           | TAXATION by SDVTII          | 0     | 0     | 30    | 75    | 95    | 200   |
|                                             | CERTIFICATE COURSE IN       |       |       |       |       |       |       |
| 7                                           | ENGLISH SPEAKING by SDVTII  | 0     | 0     | 42    | 0     | 0     | 42    |
|                                             | Certificate Programme in    |       |       |       |       |       |       |
|                                             | Investment Banking - Back   |       |       |       |       |       |       |
|                                             | Office Operations by BSE    |       |       |       |       |       |       |
| 8                                           | Institute                   | 0     | 0     | 1     | 0     | 0     | 1     |
|                                             | Global Financial Market     |       |       |       |       |       |       |
|                                             | Professional Program by BSE |       |       |       |       |       |       |
| 9                                           | Institute                   | 0     | 0     | 5     | 0     | 0     | 5     |
| 10                                          | CASI GLOBAL                 | 0     | 0     |       | 23    | 21    | 44    |
|                                             | CERTIFICATE COURSE IN GST   |       |       |       |       |       |       |
|                                             | PRACTICES & PROCEDURES      |       |       |       |       |       |       |
| 11                                          | by SDVTII                   | 0     | 0     |       | 68    | 46    | 114   |
|                                             | PREPARATORY COURSE FOR      |       |       |       |       |       |       |
|                                             | BANKING SECTOR EXAMS by     |       |       |       |       |       |       |
| 12                                          | SSB Institute               | 0     | 0     | 0     | 42    | 23    | 65    |

## YEAR WISE TOTAL SKILL DEVELOPMENT COURSES

## 2015-16 TO 2019-2020 Progress is shown from 44 students to 987 students and in total 1298 students who completed Skill Enhancement session