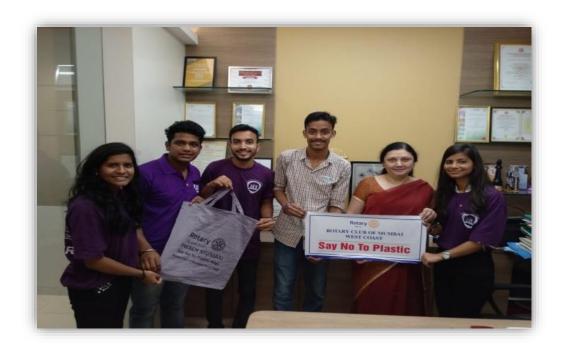

's day with specially-abled children 'Jinshiksha Institute' at Mahaveer Nagar Kandivali (W)





# Paper Bag Making Workshop



# **Disaster Management Workshop and Mock Drill**





# **Community Based Project at Punarvas School**





# **Community Based Project at M.W. Desai Hospital**





# **Donation Drive Helping Hand to Kerala**



#### **Food Distribution to Cancer Patients**



### **Tree Plantation Drives**





### **Tree Plantation Drives**



# Field Visits- Diwali Celebration at Old Age Home, Gorai



# Yoga Day Celebration



# **Senior Citizen Day Celebration**



# **Independence Day Celebration with Street School**



#### **E-waste Box**



#### **E-waste Box**



## **Eco-Friendly Activities- Green Ganesha**



# **Eco- Friendly Activities- Clothes Bag Distribution**



## **Green Campus Drive**



### **Cleanliness Drive- Outside Malad Station**



## **Cleanliness Drive- Beach Cleanup**





### **Tabacoo And Drugs Addiction Eradication Rally**





## **Organ Donation Walkathon**