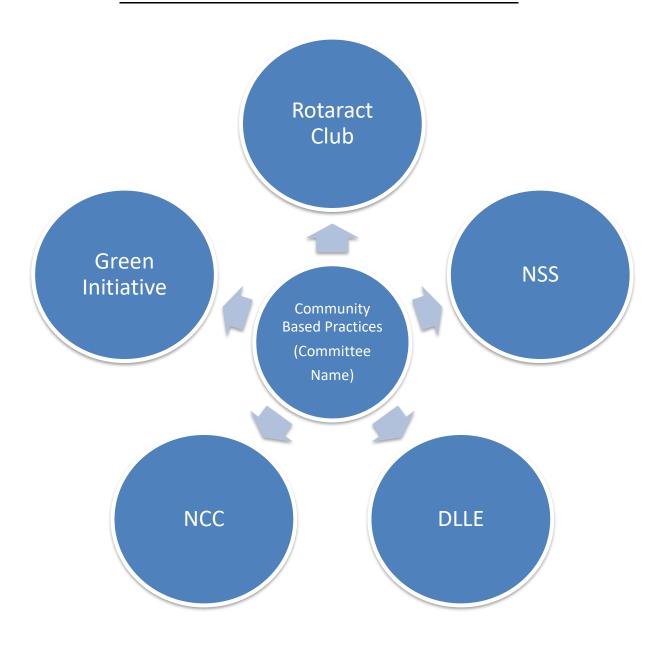

## 2. Title of the Practice: Community Based Practices

## **SOURCES OF COMMUNITY BASED PRACTICES**

| Sources of Community Based Practices | Objectives of Committee                                                                                                                                                                                                                                                                                                                                                                                                                                                                      | Community Based Activities Conducted                                                                                                                                                                                                                           |
|--------------------------------------|----------------------------------------------------------------------------------------------------------------------------------------------------------------------------------------------------------------------------------------------------------------------------------------------------------------------------------------------------------------------------------------------------------------------------------------------------------------------------------------------|----------------------------------------------------------------------------------------------------------------------------------------------------------------------------------------------------------------------------------------------------------------|
| Rotaract Club                        | A Rotract club was formed in the college jointly by Ghanshyamdas Saraf College with the Rotract club West Coast on 1st May 2016. The club conducts various activities for the development of the society, the first being working as volunteers for the Blind Association.                                                                                                                                                                                                                   | <ul> <li>Flood Relief         Campaign</li> <li>Spar Clean</li> <li>Green Ganesha</li> <li>Blood Donation         Drive</li> <li>Tree Plantation</li> <li>Road Safety         Awareness</li> <li>Say no to Plastic</li> </ul>                                  |
| NSS                                  | Ghanshyamdas Saraf College of Arts and Commerce established in 1983 by Rajasthani Sammelan is affiliated to the University of Mumbai. The College has started NSS unit in the very first year. In the NSS our Volunteers actively participated in various activities such as Tree Plantation, Blood Donation drive, Awareness Rallies, Disaster Management Program, 7 days Residential Camp. Our volunteers also participated in community based project along with University & State level | <ul> <li>Tree Plantation         Drive</li> <li>Flood Relief         Campaign</li> <li>Blood Donation         Camp</li> <li>AIDS awareness         rally</li> <li>Area based         projects</li> <li>Disaster         Management         Workshop</li> </ul> |

| DLLE             | The Department of Life Long Learning & Extension has started in 1994. It is known as DLLE. The Moto of the department is To Reach To Unreached. The Extension dimension facilitates the sensitization of the students to the socio cultural realities.                                                                                                           | <ul> <li>Cleanliness Drive</li> <li>Distribution of<br/>Relief Aid</li> <li>Cleanliness Drive</li> <li>Food Distribution<br/>to Cancer Patient</li> <li>Juhu Beach<br/>Cleanliness Drive</li> </ul> |
|------------------|------------------------------------------------------------------------------------------------------------------------------------------------------------------------------------------------------------------------------------------------------------------------------------------------------------------------------------------------------------------|-----------------------------------------------------------------------------------------------------------------------------------------------------------------------------------------------------|
| NCC              | The NCC aims at developing character, comradeship, discipline, a secular outlook, the spirit of adventure and ideals of selfless service amongst young citizens. Further, it aims at creating a pool of organized, trained and motivated youth with leadership qualities in all walks of life, who will serve the Nation regardless of which career they choose. | <ul> <li>Beach cleaning drive</li> <li>ODF awareness rally</li> <li>Swacchta Bharat Abhiyan</li> <li>Walkathon for road safety</li> <li>Water saving initiative</li> </ul>                          |
| Green Initiative | The Green Initiative committee of Ghanshyamdas Saraf College promotes Green Culture in and around campus.                                                                                                                                                                                                                                                        | <ul> <li>Green campus drive</li> <li>Tree plantation drive</li> <li>E Waste Installation</li> </ul>                                                                                                 |