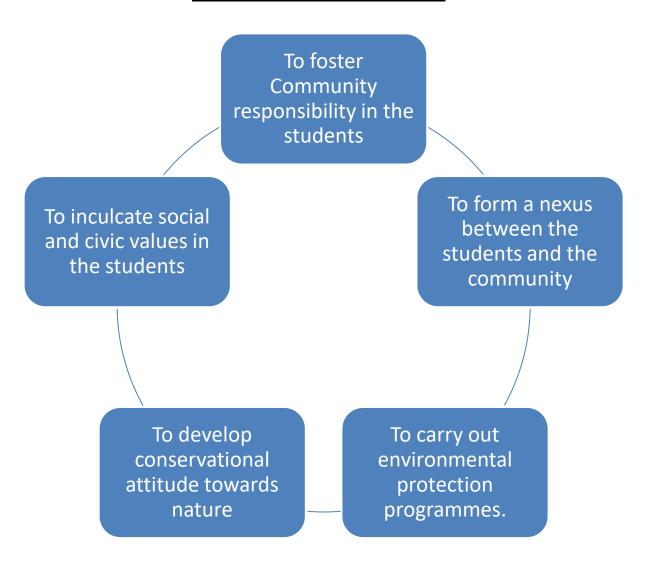

ICATE OF SDVTI-GOVERNMENT**



## **SSB INSTITUTE**



## **PHOTOGRAPHS**

**2015-16 :-SESSION AT BSE** 



# <u>2016-2017:-</u> Advanced skills Program on Financial Markets by BSE Institute



# 2017-2018 E-Taxation class in Computer Lab



# **Global Financial Market Professional Program by BSE Institute**



2018-19
Bloomberg Course conducted Campus Bloomberg lab



# Faculties and student who completed BMC Course



## Bloomberg certification on successful completion by students



# **Orientation Session by Techno serve to TY Students**



# **Techno-serve I Batch**



## 2019-2020

# TISS-NUSSD- I ST BATCH WITH THEIR TRAINER



# **WORKSHOP ON BASICS OF CAPITAL MARKETS by IIFL Securities**



## 2. Title of the Practice: Community Based Practices

#### **OBJECTIVE OF THE PRACTICE**



## **SOURCES OF COMMUNITY BASED PRACTICES**



| Sources of Community Based Practices | Objectives of Committee                                                                                                                                                                                                                                                                                                                                                                                                                                                                      | Community Based Activities Conducted