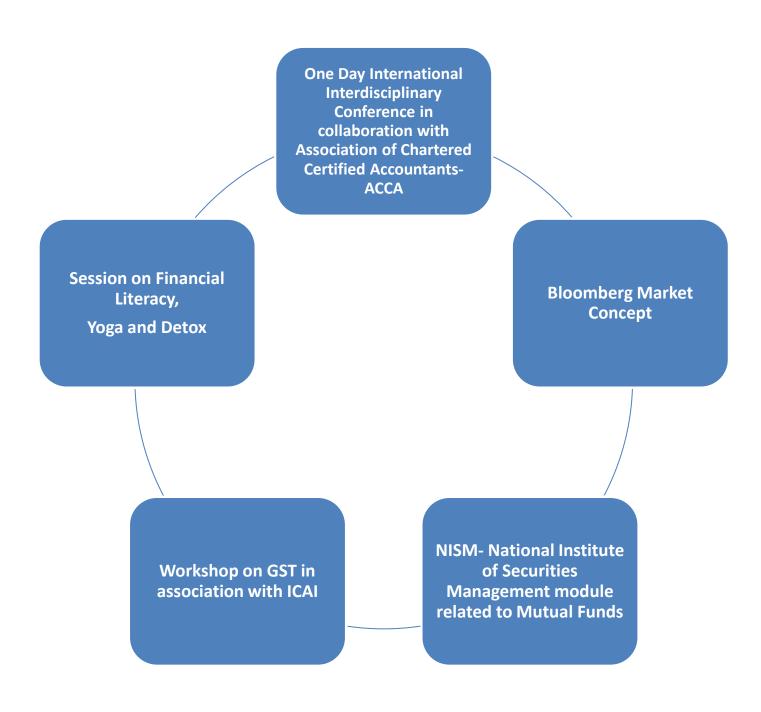

2017-18

- CERTIFICATE COURSE IN GST PRACTICES & PROCEDURES by SDVTII
- PREPARATORY COURSE FOR BANKING SECTOR EXAMS by SSB Institute
- •Youth Employbility Skills Training Program by Technoserve, Batch 1
- Youth Employbility Skills Training Program by Technoserve, Batch 2
- Youth Employbility Skills Training Program by Technoserve, Batch 3
- •BLOOMBERG MARKET CONCEPTS
- Certificate Program in Financial Markets Sales and Operations by BSE Institute

2019-20

2018-19

- WORKSHOP ON BASICS OF CAPITAL MARKETS by IIFL Securities
- CERTIFICATE COURSE IN MANAGEMENT & SOFT SKILLS by TISS NUSSD
- DIPLOMA IN BANKING & FINANCIAL SERVICES by TISS NUSSD
- DIPLOMA IN ENTREPRENEURSHIP by TISS NUSSD
- MTA -JAVA CERTIFICATION in association with Technowings

## WORKSHOPS, TRAININGS, CONFERENCES CONDUCTED



## **OUTCOMES**



#### **SKILL DEVELOPMENT COURSES YEAR WISE**



| SKILL DEVELOPMENT COURSES FROM 2015 TO 2020 |                             |       |       |       |       |       |       |
|---------------------------------------------|-----------------------------|-------|-------|-------|-------|-------|-------|
|                                             |                             | 2015- | 2016- | 2017- | 2018- | 2019- |       |
| Sno                                         | Name of the Courses         | 16    | 17    | 18    | 19    | 2020  | Total |
|                                             | Campus to Corporate - BSE   |       |       |       |       |       |       |
| 1                                           | Institute                   | 141   | 0     | 0     |