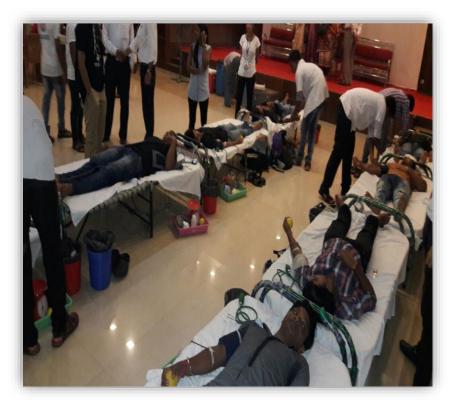

ess rally</li> <li>Swacchta Bharat Abhiyan</li> <li>Walkathon for road safety</li> <li>Water saving initiative</li> </ul>                          |
| Green Initiative | The Green Initiative committee of Ghanshyamdas Saraf College promotes Green Culture in and around campus.                                                                                                                                                                                                                                                        | <ul> <li>Green campus drive</li> <li>Tree plantation drive</li> <li>E Waste Installation</li> </ul>                                                                                                 |

## **PHOTOGRAPHS OF COMMUNITY BASED PRACTICES**

# **Blood Donation Camp**





# Rally for Road Safety



Rally for AIDS Awareness



## **HIV/AIDS Awareness Skit**





# Celebration of Valentine's day with specially-abled children 'Jinshiksha Institute' at Mahaveer Nagar Kandivali (W)





# Paper Bag Making Workshop



# **Disaster Management Workshop and Mock Drill**





# **Community Based Project at Punarvas School**





# **Community Based Project at M.W. Desai Hospital**





# **Donation Drive Helping Hand to Kerala**



#### **Food Distribution to Cancer Patients**



### **Tree Plantation Drives**





### **Tree Plantation Drives**



# Field Visits- Diwali Celebration at Old Age Home, Gorai



# Yoga Day Celebration



# **Senior Citizen Day Celebration**



# **Independence Day Celebration with Street School**



#### **E-waste Box**



#### **E-w