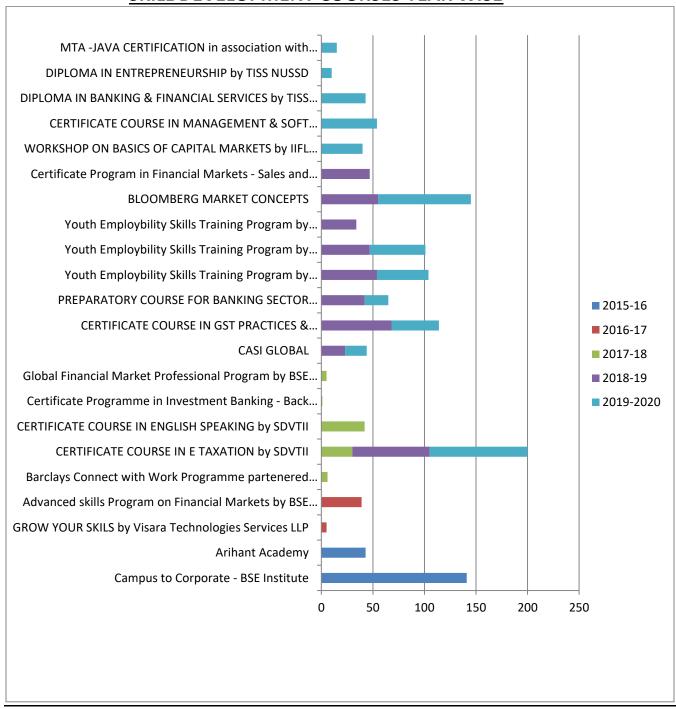

#### **SKILL DEVELOPMENT COURSES YEAR WISE**

| SKILL DEVELOPMENT COURSES FROM 2015 TO 2020 |                             |       |       |       |       |       |       |
|---------------------------------------------|-----------------------------|-------|-------|-------|-------|-------|-------|
|                                             |                             | 2015- | 2016- | 2017- | 2018- | 2019- |       |
| Sno                                         | Name of the Courses         | 16    | 17    | 18    | 19    | 2020  | Total |
|                                             | Campus to Corporate - BSE   |       |       |       |       |       |       |
| 1                                           | Institute                   | 141   | 0     | 0     | 0     | 0     | 141   |
| 2                                           | Arihant Academy             | 43    | 0     | 0     | 0     | 0     | 43    |
|                                             | GROW YOUR SKILS by Visara   |       |       |       |       |       |       |
| 3                                           | Technologies Services LLP   | 0     | 5     | 0     | 0     | 0     | 5     |
|                                             | Advanced skills Program on  |       |       |       |       |       |       |
|                                             | Financial Markets by BSE    |       |       |       |       |       |       |
| 4                                           | Institute                   | 0     | 39    | 0     | 0     | 0     | 39    |
|                                             | Barclays Connect with Work  |       |       |       |       |       |       |
|                                             | Programme partenered by     |       |       |       |       |       |       |
| 5                                           | GTT/NASSCOM                 |       |       | 6     |       |       | 6     |
|                                             | CERTIFICATE COURSE IN E     |       |       |       |       |       |       |
| 6                                           | TAXATION by SDVTII          | 0     | 0     | 30    | 75    | 95    | 200   |
|                                             | CERTIFICATE COURSE IN       |       |       |       |       |       |       |
| 7                                           | ENGLISH SPEAKING by SDVTII  | 0     | 0     | 42    | 0     | 0     | 42    |
|                                             | Certificate Programme in    |       |       |       |       |       |       |
|                                             | Investment Banking - Back   |       |       |       |       |       |       |
|                                             | Office Operations by BSE    |       |       |       |       |       |       |
| 8                                           | Institute                   | 0     | 0     | 1     | 0     | 0     | 1     |
|                                             | Global Financial Market     |       |       |       |       |       |       |
|                                             | Professional Program by BSE |       |       |       |       |       |       |
| 9                                           | Institute                   | 0     | 0     | 5     | 0     | 0     | 5     |
| 10                                          | CASI GLOBAL                 | 0     | 0     |       | 23    | 21    | 44    |
|                                             | CERTIFICATE COURSE IN GST   |       |       |       |       |       |       |
|                                             | PRACTICES & PROCEDURES      |       |       |       |       |       |       |
| 11                                          | by SDVTII                   | 0     | 0     |       | 68    | 46    | 114   |
|                                             | PREPARATORY COURSE FOR      |       |       |       |       |       |       |
|                                             | BANKING SECTOR EXAMS by     |       |       |       |       |       |       |
| 12                                          | SSB Institute               | 0     | 0     | 0     | 42    | 23    | 65    |

|    | Youth Employbility Skills     |     |    |    |     |     |      |
|----|-------------------------------|-----|----|----|-----|-----|------|
|    | Training Program by           |     |    |    |     |     |      |
| 13 | Technoserve, Batch 1          | 0   | 0  | 0  | 54  | 50  | 104  |
|    | Youth Employbility Skills     |     |    |    |     |     |      |
|    | Training Program by           |     |    |    |     |     |      |
| 14 | Technoserve, Batch 2          | 0   | 0  | 0  | 47  | 54  | 101  |
|    | Youth Employbility Skills     |     |    |    |     |     |      |
|    | Training Program by           |     |    |    |     |     |      |
| 15 | Technoserve, Batch 3          | 0   | 0  | 0  | 34  | 0   | 34   |
|    | BLOOMBERG MARKET              |     |    |    |     |     |      |
| 16 | CONCEPTS                      | 0   | 0  | 0  | 55  | 90  | 145  |
|    | Certificate Program in        |     |    |    |     |     |      |
|    | Financial Markets - Sales and |     |    |    |     |     |      |
| 17 | Operations by BSE Institute   | 0   | 0  | 0  | 47  | 0   | 47   |
|    | WORKSHOP ON BASICS OF         |     |    |    |     |     |      |
|    | CAPITAL MARKETS by IIFL       |     |    |    |     |     |      |
| 18 | Securities                    | 0   | 0  | 0  | 0   | 40  | 40   |
|    | CERTIFICATE COURSE IN         |     |    |    |     |     |      |
|    | MANAGEMENT & SOFT             |     |    |    |     |     |      |
| 19 | SKILLS by TISS NUSSD          | 0   | 0  | 0  | 0   | 54  | 54   |
|    | DIPLOMA IN BANKING &          |     |    |    |     |     |      |
|    | FINANCIAL SERVICES by TISS    |     |    |    |     |     |      |
| 20 | NUSSD                         | 0   | 0  | 0  | 0   | 43  | 43   |
|    | DIPLOMA IN                    |     |    |    |     |     |      |
|    | ENTREPRENEURSHIP by TISS      |     |    |    |     |     |      |
| 21 | NUSSD                         | 0   | 0  | 0  | 0   | 10  | 10   |
|    | MTA -JAVA CERTIFICATION in    |     |    |    |     |     |      |
| 22 | association with Technowings  | 0   | 0  | 0  | 0   | 15  | 15   |
|    | TOTAL                         | 184 | 44 | 84 | 445 | 541 | 1298 |

## YEAR WISE TOTAL SKILL DEVELOPMENT COURSES

## 2015-16 TO 2019-2020 Progress is shown from 44 students to 987 students and in total 1298 students who completed Skill Enhancement session