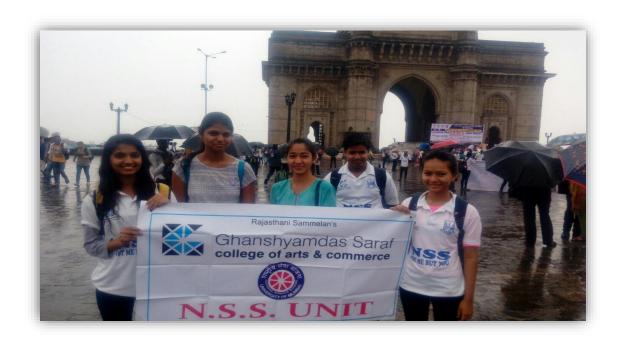

## **SOURCES OF COMMUNITY BASED PRACTICES**

| Sources of Community Based Practices | Objectives of Committee                                                                                                                                                                                                                                                                                                                                                                                                                                                                      | Community Based Activities Conducted                                                                                                                                                                                                                           |
|--------------------------------------|----------------------------------------------------------------------------------------------------------------------------------------------------------------------------------------------------------------------------------------------------------------------------------------------------------------------------------------------------------------------------------------------------------------------------------------------------------------------------------------------|----------------------------------------------------------------------------------------------------------------------------------------------------------------------------------------------------------------------------------------------------------------|
| Rotaract Club                        | A Rotract club was formed in the college jointly by Ghanshyamdas Saraf College with the Rotract club West Coast on 1st May 2016. The club conducts various activities for the development of the society, the first being working as volunteers for the Blind Association.                                                                                                                                                                                                                   | <ul> <li>Flood Relief         Campaign</li> <li>Spar Clean</li> <li>Green Ganesha</li> <li>Blood Donation         Drive</li> <li>Tree Plantation</li> <li>Road Safety         Awareness</li> <li>Say no to Plastic</li> </ul>                                  |
| NSS                                  | Ghanshyamdas Saraf College of Arts and Commerce established in 1983 by Rajasthani Sammelan is affiliated to the University of Mumbai. The College has started NSS unit in the very first year. In the NSS our Volunteers actively participated in various activities such as Tree Plantation, Blood Donation drive, Awareness Rallies, Disaster Management Program, 7 days Residential Camp. Our volunteers also participated in community based project along with University & State level | <ul> <li>Tree Plantation         Drive</li> <li>Flood Relief         Campaign</li> <li>Blood Donation         Camp</li> <li>AIDS awareness         rally</li> <li>Area based         projects</li> <li>Disaster         Management         Workshop</li> </ul> |