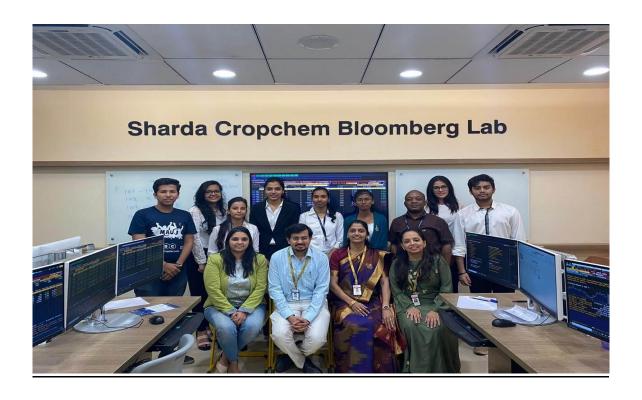

SHWETA RAI

has successfully completed the BEST Program

Personal Effectiveness, Professional Effectiveness, Professional English, Interview Skills, Corporate Readiness

In association with Ghanshyamdas Saraf College of Arts & Commerce, Mumbai

From 12th November 2018 to 6th December 2018

Program Instructor TechnoServe Punit Gupta Country Director TechnoServe

#### **CERTIFICATE OF SDVTI-GOVERNMENT**



## **SSB INSTITUTE**



## **PHOTOGRAPHS**

**2015-16 :-SESSION AT BSE** 



# <u>2016-2017:-</u> Advanced skills Program on Financial Markets by BSE Institute



# 2017-2018 E-Taxation class in Computer Lab



# **Global Financial Market Professional Program by BSE Institute**



2018-19
Bloomberg Course conducted Campus Bloomberg lab



# Faculties and student who completed BMC Course



## Bloomberg certification on successful completion by students



# **Orientation Session by Techno serve to TY Students**



# **Techno-serve I Batch**



## 2019-2020

# TISS-NUSSD- I ST BATCH WITH THEIR TRAINER



# **WORKSHOP ON BASICS OF CAPITAL MARKETS by IIFL Securities**



## 2. Title of the Practice: Community Based Practices

#### **OBJECTIVE OF THE PRACTICE**



## **SOURCES OF COMMUNITY BASED PRACTICES**



| Sources of Community Based Practices | Objectives of Committee