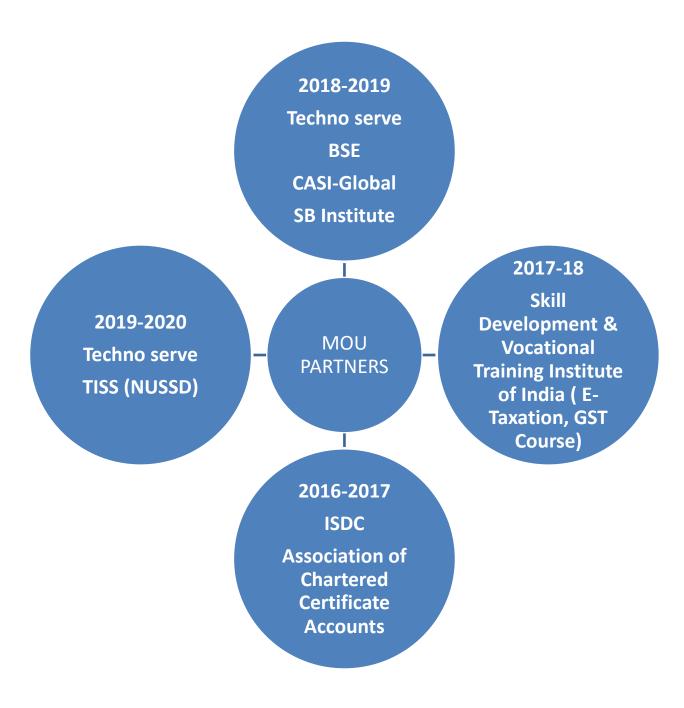

#### YEAR WISE SKILL DEVELOPMENT COURSES

2015-16

- BSE Institute
- Arihant Academy

2016-17

- Grow your skill by Visara Technologies services
- Advance skill program on Financial Market By BSE

•Barclays Connect
•SDVTII Certificate

- SDVTII Certificate course in E taxation
- •SDVTII Certificate course in English Speaking
- •BSE certificate Program on Investement banking
- Global Financial Market Professional Program by BSE Institute

2017-18

- CERTIFICATE COURSE IN GST PRACTICES & PROCEDURES by SDVTII
- PREPARATORY COURSE FOR BANKING SECTOR EXAMS by SSB Institute
- •Youth Employbility Skills Training Program by Technoserve, Batch 1
- Youth Employbility Skills Training Program by Technoserve, Batch 2
- Youth Employbility Skills Training Program by Technoserve, Batch 3
- •BLOOMBERG MARKET CONCEPTS
- Certificate Program in Financial Markets Sales and Operations by BSE Institute

2019-20

2018-19

- WORKSHOP ON BASICS OF CAPITAL MARKETS by IIFL Securities
- CERTIFICATE COURSE IN MANAGEMENT & SOFT SKILLS by TISS NUSSD
- DIPLOMA IN BANKING & FINANCIAL SERVICES by TISS NUSSD
- DIPLOMA IN ENTREPRENEURSHIP by TISS NUSSD
- MTA -JAVA CERTIFICATION in association with Technowings