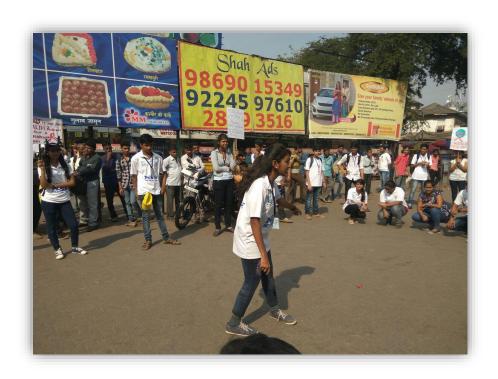

saving initiative</li> </ul>                          |
| Green Initiative | The Green Initiative committee of Ghanshyamdas Saraf College promotes Green Culture in and around campus.                                                                                                                                                                                                                                                        | <ul> <li>Green campus drive</li> <li>Tree plantation drive</li> <li>E Waste Installation</li> </ul>                                                                                                 |

## **PHOTOGRAPHS OF COMMUNITY BASED PRACTICES**

# **Blood Donation Camp**





# Rally for Road Safety



Rally for AIDS Awareness



## **HIV/AIDS Awareness Skit**





# Celebration of Valentine's day with specially-abled children 'Jinshiksha Institute' at Mahaveer Nagar Kandivali (W)





# Paper Bag Making Workshop



# **Disaster Management Workshop and Mock Drill**





# **Community Based Project at Punarvas School**





# **Community Based Project at M.W. Desai Hospital**





# **Donation Drive Helping Hand to Kerala**



#### **Food Distribution to Cancer Patients**



### **Tree Plantation Drives**





### **Tree Plantation Drives**



# Field Visits- Diwali Celebration at Old Age Home, Gorai



# Yoga Day Celebration



# **Senior Citizen Day Celebration**



# **Independence Day Celebration with Street School**



#### **E-waste Box**



#### **E-waste Box**



## **Eco-Friendly Activities- Green Ganesha**



# **Eco- Friendly Activities-