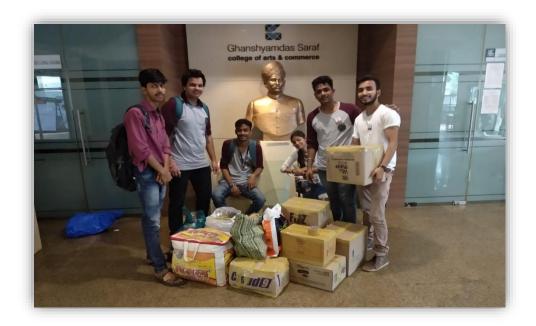

| <ul> <li>Green campus drive</li> <li>Tree plantation drive</li> <li>E Waste Installation</li> </ul>                                                                                                 |

## **PHOTOGRAPHS OF COMMUNITY BASED PRACTICES**

# **Blood Donation Camp**





# Rally for Road Safety



Rally for AIDS Awareness



## **HIV/AIDS Awareness Skit**





# Celebration of Valentine's day with specially-abled children 'Jinshiksha Institute' at Mahaveer Nagar Kandivali (W)





# Paper Bag Making Workshop



# **Disaster Management Workshop and Mock Drill**





# **Community Based Project at Punarvas School**





# **Community Based Project at M.W. Desai Hospital**





# **Donation Drive Helping Hand to Kerala**



#### **Food Distribution to Cancer Patients**



### **Tree Plantation Drives**





### **Tree Plantation Drives**



# Field Visits- Diwali Celebration at Old Age Home, Gorai



# Yoga Day Celebration



# **Senior Citizen Day Celebration**



# **Independence Day Celebration with Street School**



#### **E-waste Box**



#### **E-waste Box**



## **Eco-Friendly Activities- Green Ganesha**



# **Eco- Friendly Activities- Clothes Bag Distribution**



## **Green Campus Drive**



### **Cleanliness Drive- Outside Malad Station**



## **Cleanliness Drive- Beach Cleanup**





### **Tabacoo And Drugs Addiction Eradication Rally**





## **Organ Donation Walkathon**