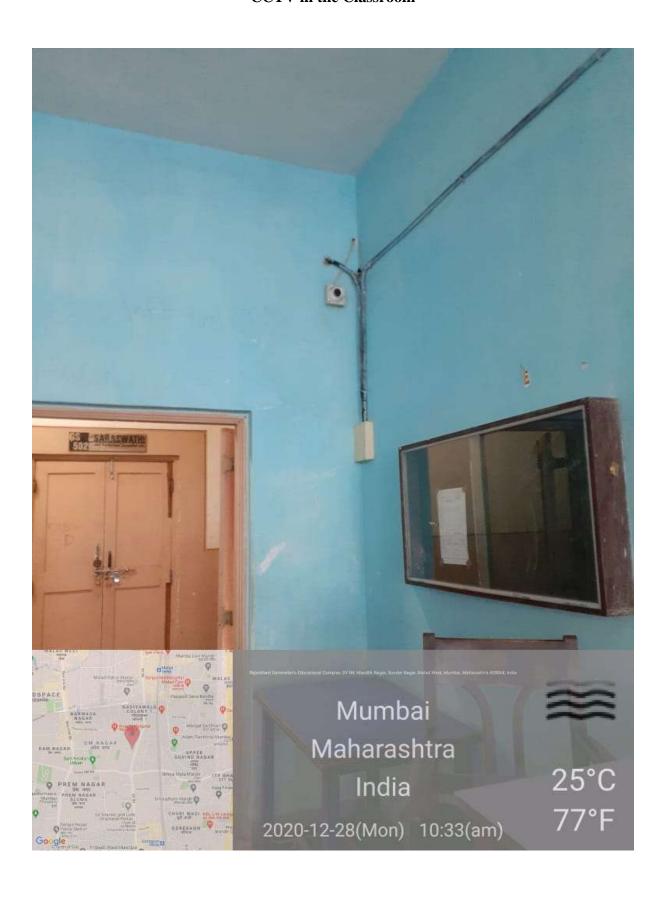

During Exam instructions are given to students for following rules and regulations. Notice is being circulated in the Exam hall instructing about ethical behaviour expected from students and non-compliance with it will lead to punishment. Even teachers also give instructions to the students about Rules of Conduct for Examination before exam starts. Each and every classroom and Library has CCTV to ensure compliance code of conduct. Unfair means committee looks into matter related to non-compliance of ethical behaviour and misconduct during Examination. Anti-Ragging poster is also displayed in institute premises to create awareness about it among the students. At the entrance of the institute, No Mobile phone poster is displayed for adherence to the code of conduct. When students register under Placement Cell, they are required to fill up Registration Form which prescribes the code of conduct to be followed by students.

### **CCTV** in the Classroom