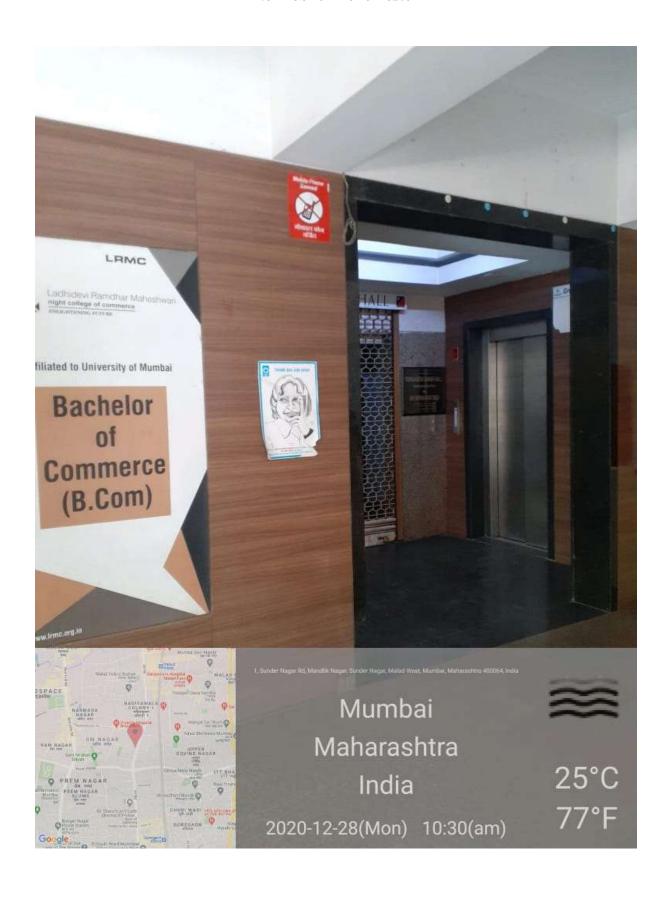

During Exam instructions are given to students for following rules and regulations. Notice is being circulated in the Exam hall instructing about ethical behaviour expected from students and non-compliance with it will lead to punishment. Even teachers also give instructions to the students about Rules of Conduct for Examination before exam starts. Each and every classroom and Library has CCTV to ensure compliance code of conduct. Unfair means committee looks into matter related to non-compliance of ethical behaviour and misconduct during Examination. Anti-Ragging poster is also displayed in institute premises to create awareness about it among the students. At the entrance of the institute, No Mobile phone poster is displayed for adherence to the code of conduct. When students register under Placement Cell, they are required to fill up Registration Form which prescribes the code of conduct to be followed by students.

### **No Mobile Phone Poster**

172 RSET Campu

RSET Campus, S.V.Road. Malad (West), Mumbai – 400 064 Tel No.: 022 45207766 Web: www.sarafcollege.org gsgc@rajasthani.org.in

Date: 01/10/2019