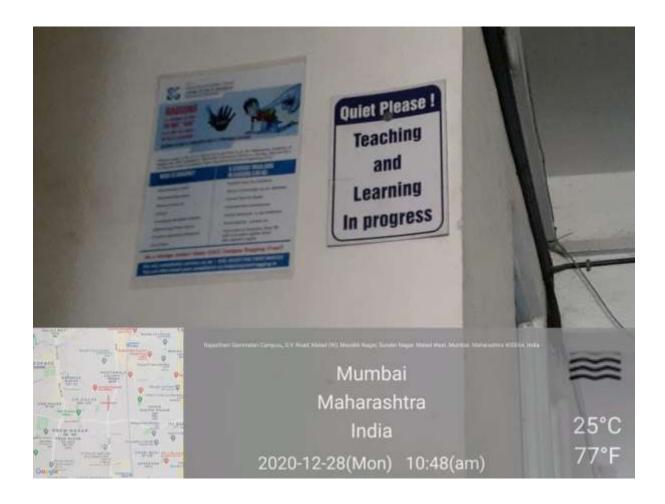

During Exam instructions are given to students for following rules and regulations. Notice is being circulated in the Exam hall instructing about ethical behaviour expected from students and non-compliance with it will lead to punishment. Even teachers also give instructions to the students about Rules of Conduct for Examination before exam starts. Each and every classroom and Library has CCTV to ensure compliance code of conduct. Unfair means committee looks into matter related to non-compliance of ethical behaviour and misconduct during Examination. Anti-Ragging poster is also displayed in institute premises to create awareness about it among the students. At the entrance of the institute, No Mobile phone poster is displayed for adherence to the code of conduct. When students register under Placement Cell, they are required to fill up Registration Form which prescribes the code of conduct to be followed by students.