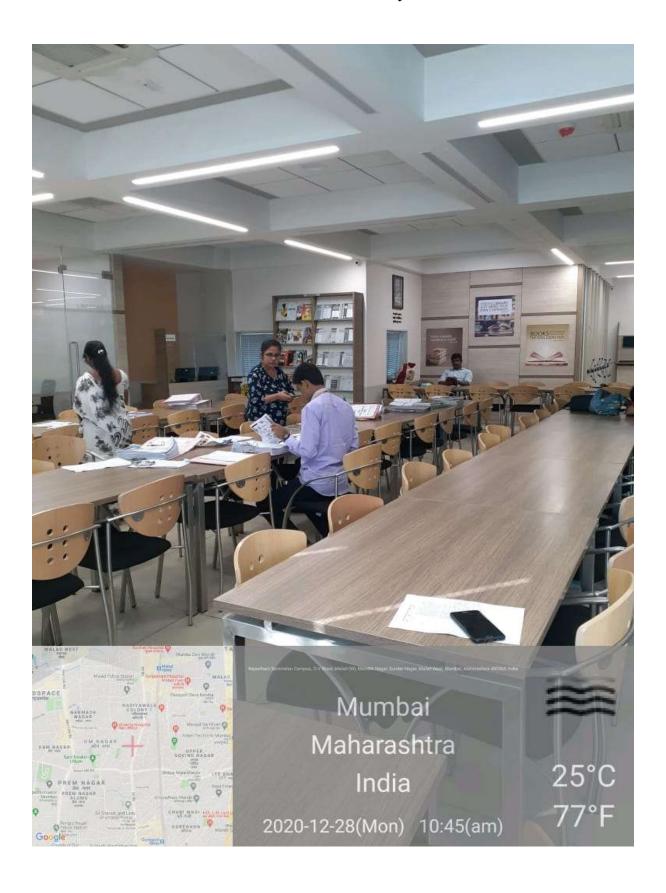

During Exam instructions are given to students for following rules and regulations. Notice is being circulated in the Exam hall instructing about ethical behaviour expected from students and non-compliance with it will lead to punishment. Even teachers also give instructions to the students about Rules of Conduct for Examination before exam starts. Each and every classroom and Library has CCTV to ensure compliance code of conduct. Unfair means committee looks into matter related to non-compliance of ethical behaviour and misconduct during Examination. Anti-Ragging poster is also displayed in institute premises to create awareness about it among the students. At the entrance of the institute, No Mobile phone poster is displayed for adherence to the code of conduct. When students register under Placement Cell, they are required to fill up Registration Form which prescribes the code of conduct to be followed by students.

### **CCTV** in the Library