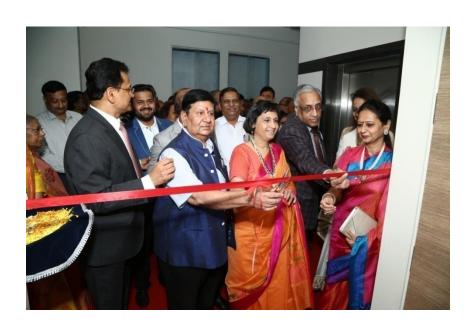

|
|-----------|--------------------------------------------------|
| 1         | IMAGES OF INFRASTRUCTURE DEPLOYMENT              |
| 1a        | BLOOMBERG LAB                                    |
| 1b        | LIBRARY                                          |
| <b>1c</b> | RESEARCH CELL                                    |
| 2         | IT UPGRADATION                                   |
| 3         | GREEN AUDIT REPORT FROM 2017-18<br>TO 2019-2020  |
| 4         | GENDER AUDIT REPORT FROM 2015-16<br>TO 2019-2020 |
| 5         | APPROVAL LETTER OF PH. D CENTRE                  |
| 6         | IT INFRASTURCUTRE UPGRADES                       |

#### **BLOOMBERG LAB**

#### **INAUGRATION CEREMONY OF BLOOMBERG LAB**





#### **LIBRARY**

#### **INAUGRATION CEREMONY OF LIBRARY**









#### **RESEARCH CELL**





### Green Audit Report

For

2017-18

Ghanshyamdas Saraf
College of Arts and
Commerce, Malad West,
Mumbai

Report by – Dr. Rajashekhar O. Patil M.A, M.A, LL. M, PGDBM,Ph.D.

Date of Audit: 12/01/2018 and 13/01/2018



#### Green Audit Report 2017-18

#### Introduction:

Green Audit is all about Corporate responsibility. It covers the truth about statements made by the government and companies with regards to the effects of environment pollution. The aim of Green Audit is to review the measures taken by the company to combat pollution.

Green Audit is defined as an official examination of the effects on the environment. It is also widely known as Environmental Audit. Green Audit is better understood as compliance of Environmental Laws, audit of Environmenta