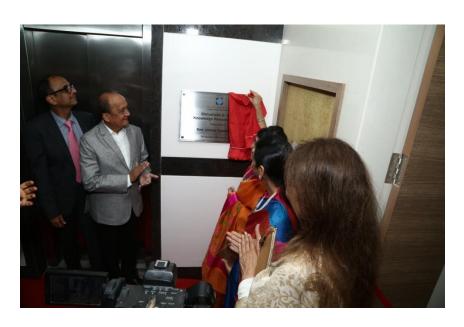

Y DEPLOYED

| SR. NO.   | CONTENT                                          |
|-----------|--------------------------------------------------|
| 1         | IMAGES OF INFRASTRUCTURE DEPLOYMENT              |
| 1a        | BLOOMBERG LAB                                    |
| 1b        | LIBRARY                                          |
| <b>1c</b> | RESEARCH CELL                                    |
| 2         | IT UPGRADATION                                   |
| 3         | GREEN AUDIT REPORT FROM 2017-18<br>TO 2019-2020  |
| 4         | GENDER AUDIT REPORT FROM 2015-16<br>TO 2019-2020 |
| 5         | APPROVAL LETTER OF PH. D CENTRE                  |
| 6         | IT INFRASTURCUTRE UPGRADES                       |

#### **BLOOMBERG LAB**

#### **INAUGRATION CEREMONY OF BLOOMBERG LAB**





#### **LIBRARY**

#### **INAUGRATION CEREMONY OF LIBRARY**









#### **RESEARCH CELL**





### Green Audit Report

For

2017-18

Ghanshyamdas Saraf
College of Arts and
Commerce, Malad West,
Mumbai

Report by – Dr. Rajashekhar O. Patil M.A, M.A, LL. M, PGDBM,Ph.D.

Date of Audit: 12/01/2018 and 13/01/2018



#### Green Audit Report 2017-18

#### Introduction:

Green Audit is all about Corporate responsibility. It covers the truth about statements made by the government and companies with regards to the effects of environment pollution. The aim of Green Audit is to review the measures taken by the company to combat pollution.

Green Audit is defined as an official examination of the effects on the environment. It is also widely known as Environmental Audit. Green Audit is better und