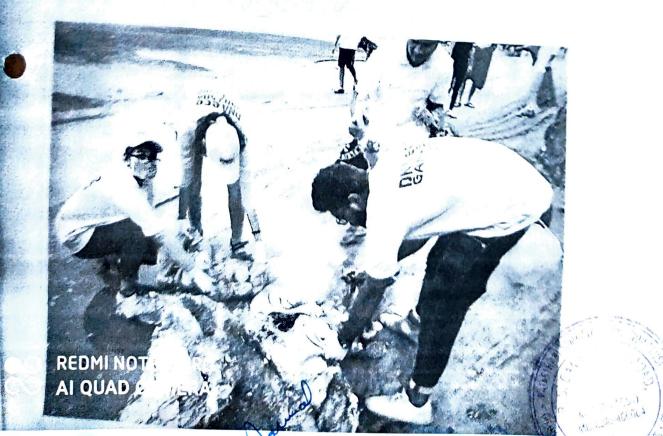

alad (W), Mumbai - 400 064



CERTIFICATE OF MERIT

THOS 95 TO CERTOFY THAT MS./MR. Page Gupta

OF Ghanshyamdas Saraf Callege Confeges

Worker/ 2 RUNNER UP ON Partillally COMPETITION

AT KARMAH 2019

DATE 8th March-2019

A

AUTHORISED SIGNATORY

Vidya Vikas Education Trust's

#### Vidya Vikas Universal College

(Permanently Unaided | Affiliated to University of Mumbai)
Chincholi Bunder Road, Malad (W), Mumbai - 400 064.



#### CERTOFOCATE OF MEROT

THIS IS TO CERTIFY THAT MS./MR. Page Loupta

OF Ghanshyamdas Saraf Callege Coccege is

WITHER / 2 RUNNER UP IN Partillach COMPETITION

AT KARMAH 2019

DATE 8th March-2019

AUTHORISED SIGNATORY









Poster Making and Slogan writing









San Agund



Workshop On Breast cancer DLLE 2018-19





### Eco Granesha Clean Beach DLLE 2018-19





Workshop On Personality Enhance-ment DLLE



2018-19.







### Rally - Pulwama - DLLE 2018-19





# Department of Lifelong Learning & Extension 2019-20

#### **Tree Plantation**



#### <u>UDAAN</u>



#### **Special Contribution Award**



#### **Kolhapur Flood Relief**











#### **Poster Making Competition**









#### <u>Cleanliness Drive</u> <u>Swacha Bharat Swasth Bharat</u>









## Punarwas Post Diwali Celebration







#### **International Yoga Day**











#### <u>Fun And Fair</u> <u>Anna Purna Yojana</u>











#### **World Vitiligo Day**











#### **Food Distribution**











#### **Youth Awareness Programme**



#### **Student Leadership Programme (SLP)**











#### **Christmas Celebration**



#### **National Voters Day Celebration**