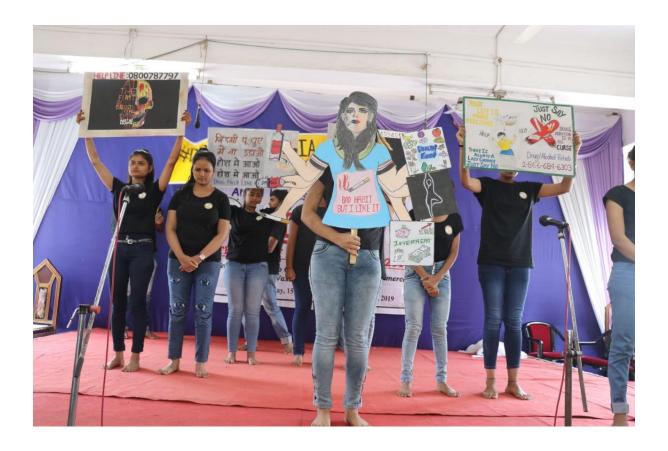

#### ANCHOR for Street Play Competition

at Annual Extension Work Festival UDAAN: THE FLIGHT OF EXTENSION: 2018-19 held on 13th February, 2019

at CHANDRABHAN SHARMA COLLEGE OF ARTS, SCIENCE & COMMERCE,

POWAI, MUMBAI