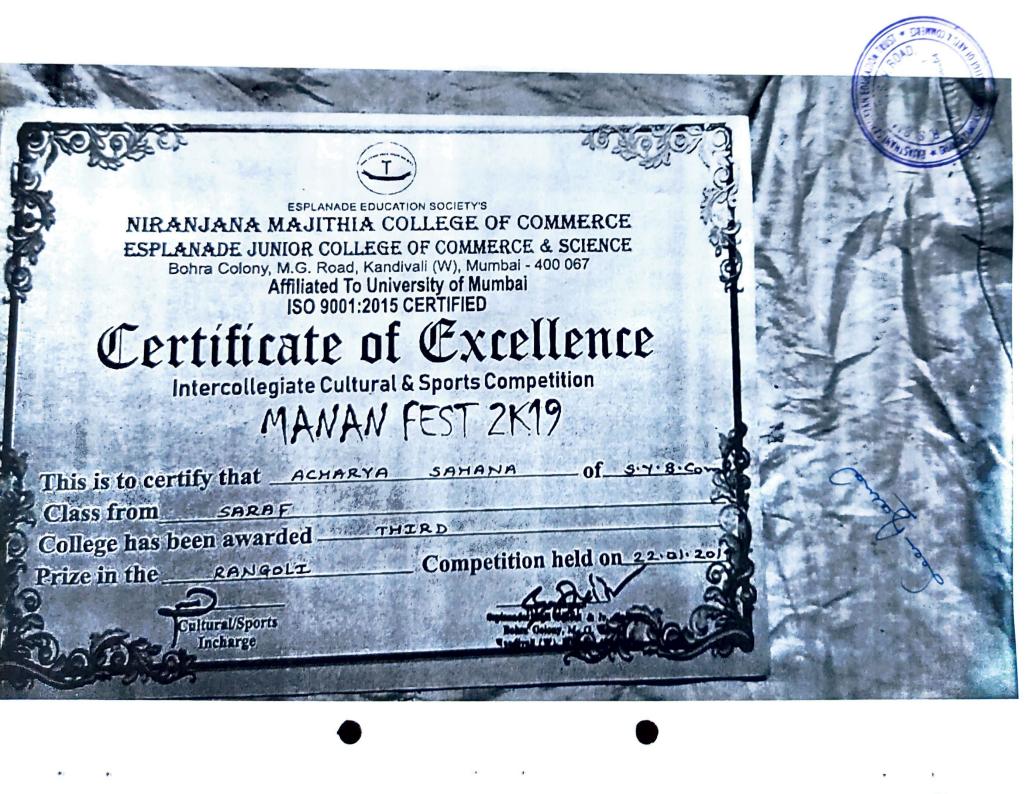

### arunya ziris

This is to certify that MM/Ms SAHANA ACHARYA

has participated / Won (1st/2nd/3nd) place in the event RANGOLI

under the category of FINE ARTS held on 9th Dec 2019

Parente

Ms. Swati Parab (Vice-Principal-SFC)

Ms.Smita Sovani (In-charge Principal) Subarini !

Dr.S.B.Arya (Director)

DEPARTMENT OF LIFELONG LEARNING AND EXTENSION V. V. Harras, 'B' Road, Charcheste, Mandai 400 020

We appreciate the Commitment, Dedication and Sincerity