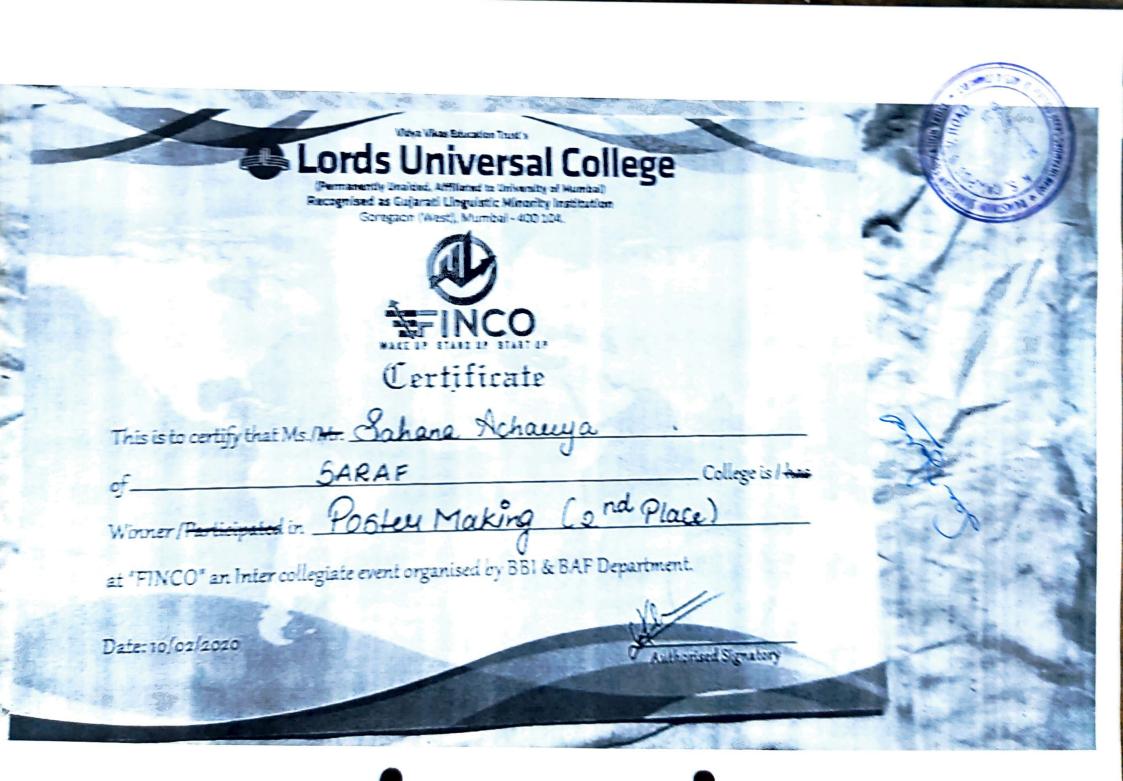

College

has participated in the Street Play which is rewarded for

Second Rank in Street Play Competition

at Annual Extension Work Festival UDAAN: The Flight of Extension

at St. Francis Institute Of Management & Research.

Date: 1 FEB 2020

Dr. Dilip S. Patil

Professor & Director, DLL



### University of Mumbai

### DEPARTMENT OF LIFELONG LEARNING & EXTENSION

Vidyapeeth Vidyarthi Bhavan, 'B' Road, Churchgate, Mumbai - 400 020

#### CERTIFICATE

This is to certify that Ritika Kamble of Ghanshyamdas Saraf College

has participated in the Street Play which is rewarded for

Second Rank in Street Play Competition

at Annual Extension Work Festival UDAAN: The Flight of Extension at St. Francis Institute of Management & Research

Date: 1 FEB 2020

Dr. Dilip S. Patil
Professor & Director,





Marwari Vidyalaya Sanchalit
Smt.Kamaladevi Gauridutt Mittal College of Arts and Commerce

### arunya ziris

This is to certify that MM/Ms SAHANA ACHARYA

has participated / Won (1st/2nd/3nd) place in the event RANGOLI

under the category of FINE ARTS held on 9th Dec 2019

Parente

Ms. Swati Parab (Vice-Principal-SFC)



Ms.Smita Sovani (In-charge Principal) Subarini !

Dr.S.B.Arya (Director)







DEPARTMENT OF LIFELONG LEARNING AND EXTENSION V. V. Harras, 'B' Road, Charcheste, Mandai 400 020

We appreciate the Commitment, Dedication and Sincerity

Dr. Seema Agarwal

Ghanskyamdas Saraf College of Arts & Commerce, Maled (W), Mumbei - 400 064

#### Field Coordinator

for the progress of Extension Education and Social Welfare Activities during the

academic year 2019- 2020