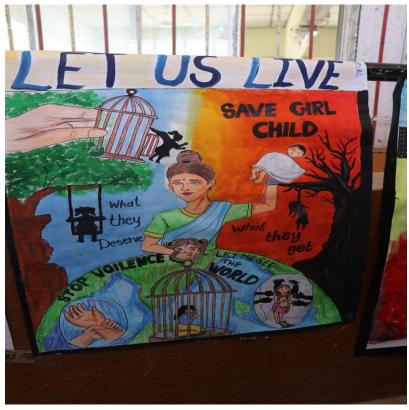

#### Congratulations!

l am greatly delighted to congratulate you, your college extension work teachers & students for Winning Third Prize in Street Play Competition & First Prize In Poster Competition in Extension Work held at Annual Festival Udaan: The Flight of Extension: 2017-18 at Bunts Sanga's S.M. Shetty College of Science, Commerce and Management Studies, Powai, Hiranandani Garden, Opp. Jalvaya Vihar, Powai, Mumbai- 76 on January 20, 2018 on 9 a. m. to 3 p. m.