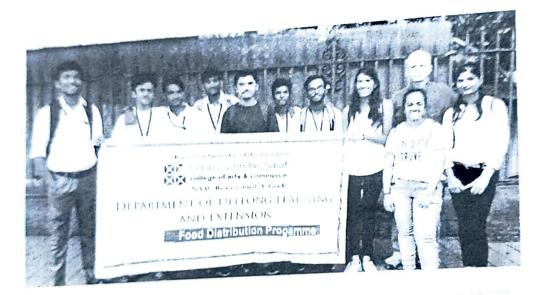

ipal** 

### 2019-2020 ROTARY CITATION

WITH PLATINUM DISTINCTION



Awarded to the Rotaract Club of

### **GHANSHYAMDAS SARAF COLLEGE**

for helping **Rotary connect the world** in the lives of people all over the world.

Mark Daniel Maloney President, Rotary International





# Appreciation Momento

Presented to

Rotaract Club Ghanshyam Das Saraf College



For your Valuable Contribution towards

**WRY 2020** 

organised by Rotaract district 3141,

Presented on 26 January 2020

Rtr. Kushal Bhuva

District Rotaract Representative, 2019-20

Rotaract District 3141



# International DLLE 2019-20













Yoga Doy

2019-20









Carrow Contraction of the Contra



## UDAAN - DLLE 2019-20



1 1 V 3

3) 7 1

Karmah Fest- DLLE 2019-20.

# 2019-20











# Food Distribution DLLE







San Dave