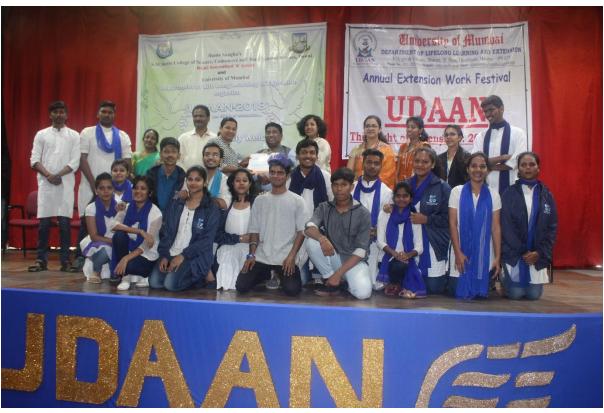

#### Congratulations!

l am greatly delighted to congratulate you, your college extension work teachers & students for Winning Third Prize in Street Play Competition & First Prize In Poster Competition in Extension Work held at Annual Festival Udaan: The Flight of Extension: 2017-18 at Bunts Sanga's S.M. Shetty College of Science, Commerce and Management Studies, Powai, Hiranandani Garden, Opp. Jalvaya Vihar, Powai, Mumbai- 76 on January 20, 2018 on 9 a. m. to 3 p. m.