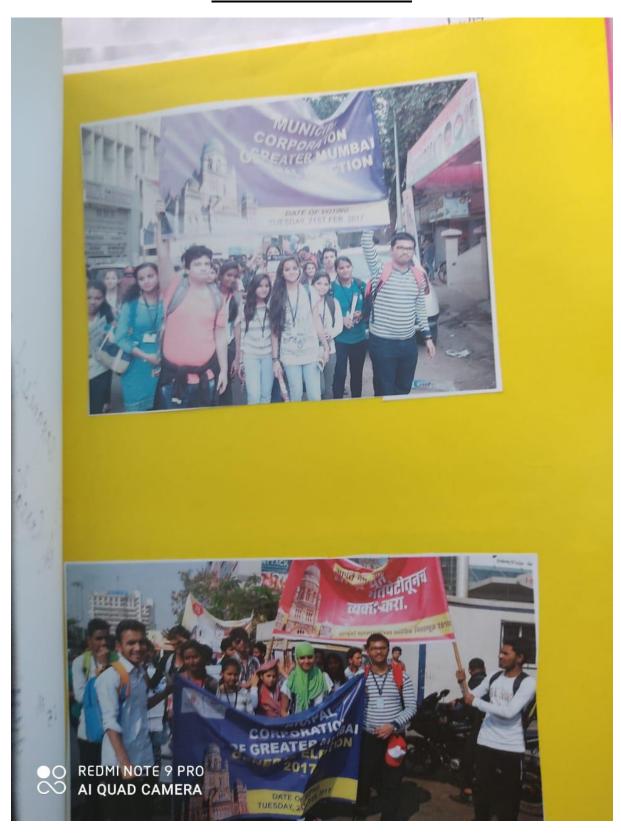

fo winning an award by your College, as Second Prize in Poster Competition in Extension Work held at Annual Festival Udaan: The Flight of Extension: 2015-16 at St. Franci Institute of Management & Research, S.V.P. Road, Borivali (W), Mumbai - 400103 o January 16, 2016 on 9.00 a.m. to 3.00 p.m.

Your leadership, untiring efforts, dedicated preservance & devotion and immense service to your College won this honour. I offer you my heartiest congratulations!

May your unremitting endeavour in the service of your college go on with undiminished

With warm regards.

Professor & Director, DLLE



### Department of Lifelong Learning & Extension 2016-17

### **Poster Making Competition**









#### **Guest Lecture on Women Empowerment**



### **Quiz Competition**



#### **Voters Awareness**



### <u>UDAAN – The Flight Of Extension</u>





**Udaan: Poster Making** 



### Rally on Road Safety



### <u>Elysium</u>



### Visit to Old Age Home



### **Essay Writing Competition**



#### **Cleanliness Drive**





### University of Mumbai DEPARTMENT OF LIFELONG LEARNING & EXTENSION

Vidyapeeth Vidyarthi Bhavan, 'B' Road, Churchgate, Mumbai - 400 020



This is to certify that Bhagya Shree Tanwar (TYBcom A)

of Ghanshyamdas Sarat college Malad (w)

has participated with the Poster on Extension Project which is rewarded for First Rank in Poster Competition

at Annual Extension Work Festival UDAAN: THE FLIGHT OF EXTENSION

Date 2 4 JAN 2017

Dr. Dllip S. Patil

Professor & Director, DLLE



## University of Mumbai

## DEPARTMENT OF LIFELONG LEARNING & EXTENSION

Vidyapeeth Vidyar