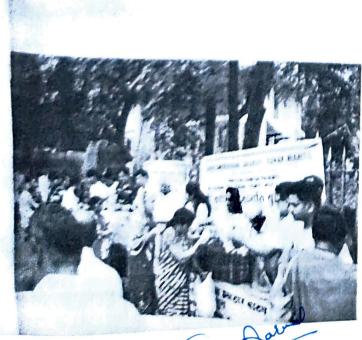

al** 

### 2019-2020 ROTARY CITATION

WITH PLATINUM DISTINCTION



Awarded to the Rotaract Club of

### **GHANSHYAMDAS SARAF COLLEGE**

for helping **Rotary connect the world** in the lives of people all over the world.

Mark Daniel Maloney President, Rotary International





# Appreciation Momento

Presented to

Rotaract Club Ghanshyam Das Saraf College



For your Valuable Contribution towards

**WRY 2020** 

organised by Rotaract district 3141,

Presented on 26 January 2020

Rtr. Kushal Bhuva

District Rotaract Representative, 2019-20

Rotaract District 3141



# International DLLE 2019-20













Yoga Doy

2019-20









Carrow Contraction of the Contra



## UDAAN - DLLE 2019-20



1 1 V 3

3) 7 1

Karmah Fest- DLLE 2019-20.

# 2019-20











# Food Distribution DLLE







San Dave