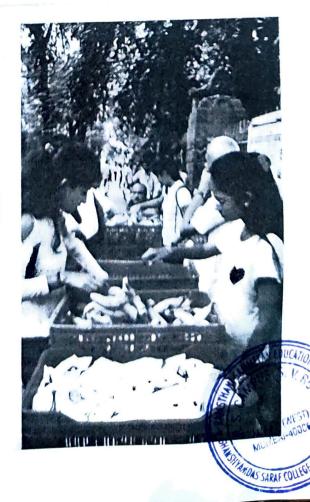

019-2020 ROTARY CITATION

WITH PLATINUM DISTINCTION



Awarded to the Rotaract Club of

### **GHANSHYAMDAS SARAF COLLEGE**

for helping **Rotary connect the world** in the lives of people all over the world.

Mark Daniel Maloney President, Rotary International





# Appreciation Momento

Presented to

Rotaract Club Ghanshyam Das Saraf College



For your Valuable Contribution towards

**WRY 2020** 

organised by Rotaract district 3141,

Presented on 26 January 2020

Rtr. Kushal Bhuva

District Rotaract Representative, 2019-20

Rotaract District 3141



# International DLLE 2019-20













Yoga Doy

2019-20









Carrow Contraction of the Contra



## UDAAN - DLLE 2019-20



1 1 V 3

3) 7 1

Karmah Fest- DLLE 2019-20.

# 2019-20











# Food Distribution DLLE







San Dave