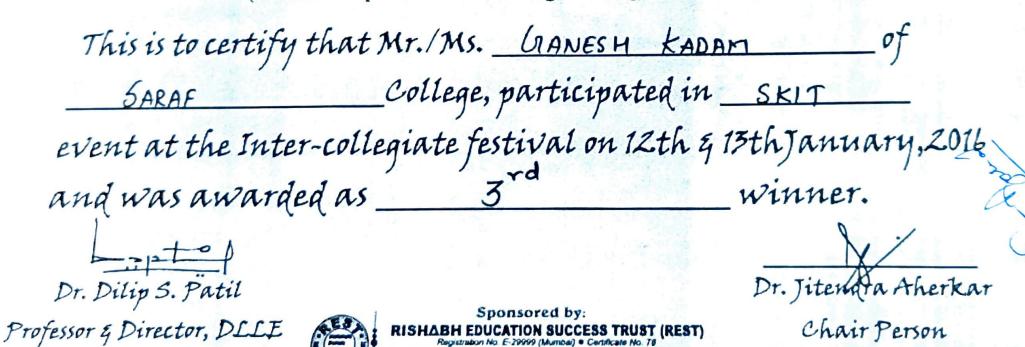

| This is to cert | tify that Mr./Ms. G  | anesh Isadam     |            | of sarat               |
|-----------------|----------------------|------------------|------------|------------------------|
| college         | College, participat  | ed in Firders co | olum event | t at the Inter-collegi |
| estival on 101  | th January, 2017 and | was awarded as   | 1st        | winner.                |
|                 |                      |                  |            |                        |

B. L. AMLANI COLLEGE OF COMMERCE & ECONOMICS

M.R. NATHWANI COLLEGE OF ARTS

(Affiliated to University of Mumbai)

Organised By (A Unit of Department of Life Long Learning & Extension)

| This is to certify that Mr./Ms. Ganesh kadam: of sarat                |
|-----------------------------------------------------------------------|
| College, participated in Fixees cooking event at the Inter-collegiate |
| festival on 10th January, 2017 and was awarded as winner.             |