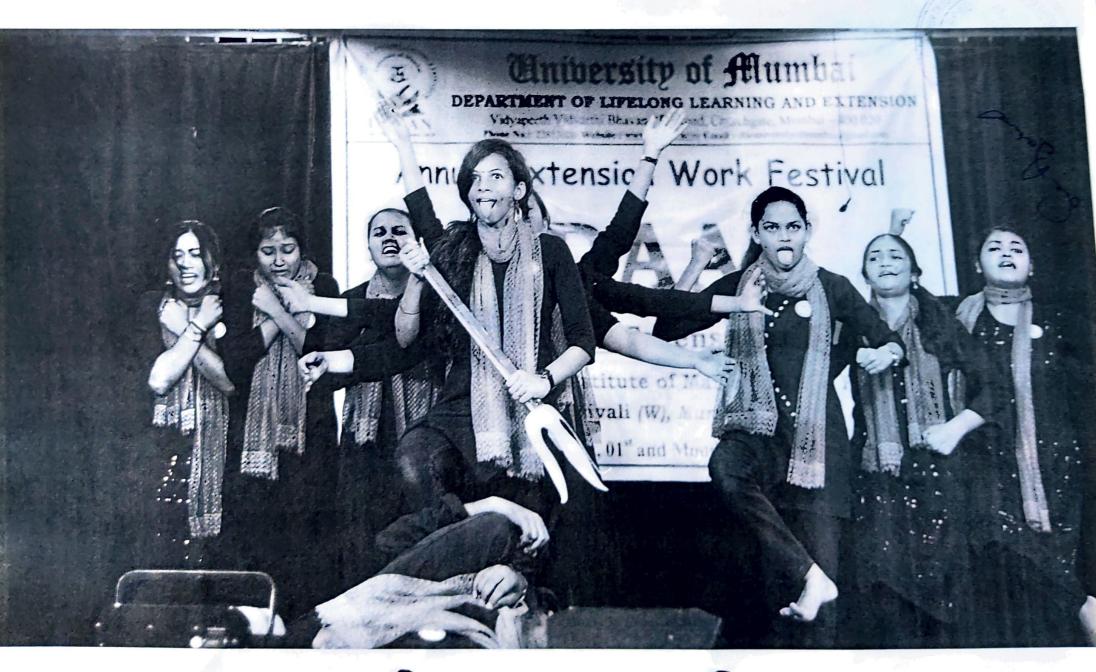

al



held on 18-01-2020

Dr. Arun Chandane Coordinator - DLLE

LBhullan

Dr. L. Bhushan **Principal** 

### 2019-2020 ROTARY CITATION

WITH PLATINUM DISTINCTION



Awarded to the Rotaract Club of

### **GHANSHYAMDAS SARAF COLLEGE**

for helping **Rotary connect the world** in the lives of people all over the world.

Mark Daniel Maloney President, Rotary International





# Appreciation Momento

Presented to

Rotaract Club Ghanshyam Das Saraf College



For your Valuable Contribution towards

**WRY 2020** 

organised by Rotaract district 3141,

Presented on 26 January 2020

Rtr. Kushal Bhuva

District Rotaract Representative, 2019-20

Rotaract District 3141



# International DLLE 2019-20













Yoga Doy

2019-20









Carrow Contraction of the Contra



## UDAAN - DLLE 2019-20



1 1 V 3

3) 7 1

Karmah Fest- DLLE 2019-20.

# 2019-20











# Food Distribution DLLE







San Dave