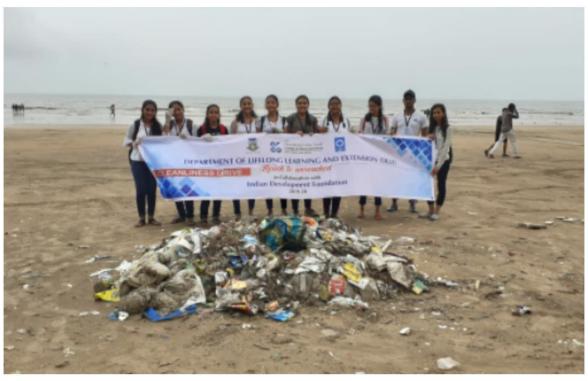

ad (W), Mumbai - 400 064.



#### CERTOFOCATE OF MEROT

THIS IS TO CERTIFY THAT MS./MR. Page Loupta

OF Ghanshyamdas Saraf Callege Coccege is

WITHER / 2 RUNNER UP IN Partillach COMPETITION

AT KARMAH 2019

DATE 8th March-2019

AUTHORISED SIGNATORY









Poster Making and Slogan writing









San Agund



Workshop On Breast cancer DLLE 2018-19





### Eco Granesha Clean Beach DLLE 2018-19





Workshop On Personality Enhance-ment DLLE



2018-19.







### Rally - Pulwama - DLLE 2018-19





# Department of Lifelong Learning & Extension 2019-20

#### **Tree Plantation**



#### <u>UDAAN</u>



#### **Special Contribution Award**



#### **Kolhapur Flood Relief**











#### **Poster Making Competition**









#### <u>Cleanliness Drive</u> <u>Swacha Bharat Swasth Bharat</u>









## Punarwas Post Diwali Celebration







#### **International Yoga Day**











#### <u>Fun And Fair</u> <u>Anna Purna Yojana</u>











#### **World Vitiligo Day**











#### **Food Distribution**











#### **Youth Awareness Programme**



#### **Student Leadership Programme (SLP)**











#### **Christmas Celebration**



#### **National Voters Day Celebration**



#### **Carrier Project**











#### **Dignity Awareness Programme**





















**Advertising Competition** 



#### **Essay Writing Competition**











#### **Guru Purnima Celebration**









#### **Salam to Kalam**











#### **Karmah Fest - Award**





#### University of Alumbai

#### DEPARTMENT OF LIFELONG LEARNING & EXTENSION

Vldyapeeth Vldyarthl Bhavan, 'B' Ro