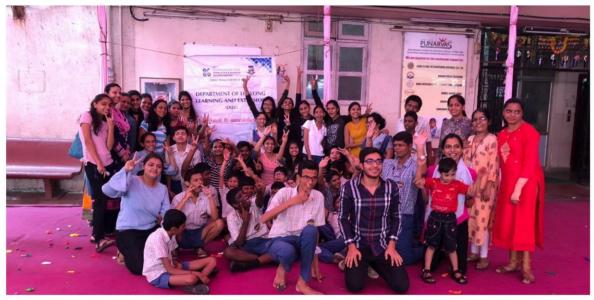

OF MEROT

THIS IS TO CERTIFY THAT MS./MR. Page Loupta

OF Ghanshyamdas Saraf Callege Coccege is

WITHER / 2 RUNNER UP IN Partillach COMPETITION

AT KARMAH 2019

DATE 8th March-2019

AUTHORISED SIGNATORY









Poster Making and Slogan writing









San Agund



Workshop On Breast cancer DLLE 2018-19





### Eco Granesha Clean Beach DLLE 2018-19





Workshop On Personality Enhance-ment DLLE



2018-19.







### Rally - Pulwama - DLLE 2018-19





# Department of Lifelong Learning & Extension 2019-20

#### **Tree Plantation**



#### <u>UDAAN</u>



#### **Special Contribution Award**



#### **Kolhapur Flood Relief**











#### **Poster Making Competition**









#### <u>Cleanliness Drive</u> <u>Swacha Bharat Swasth Bharat</u>









## Punarwas Post Diwali Celebration







#### **International Yoga Day**











#### <u>Fun And Fair</u> <u>Anna Purna Yojana</u>











#### **World Vitiligo Day**











#### **Food Distribution**











#### **Youth Awareness Programme**



#### **Student Leadership Programme (SLP)**











#### **Christmas Celebration**



#### **National Voters Day Celebration**



#### **Carrier Project**











#### **Dignity Awareness Programme**





















**Advertising Competition** 



#### **Essay Writing Competition**











#### **Guru Purnima Celebration**









#### **Salam to Kalam**











#### **Karmah Fest - Award**





#### University of Alumbai

#### DEPARTMENT OF LIFELONG LEARNING & EXTENSION

Vldyapeeth Vldyarthl Bhavan, 'B' Road, Churchgate, Mumbai - 400 020

#### CERTIF