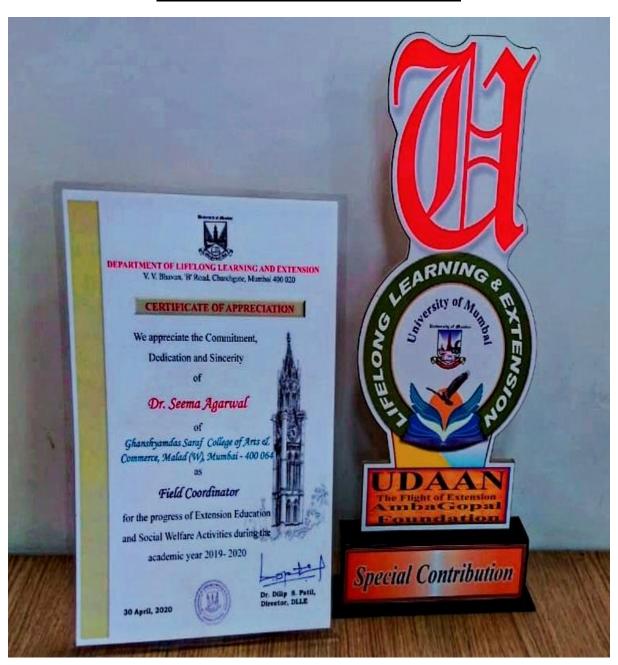

Ms.Smita Sovani (In-charge Principal) Subarini !

Dr.S.B.Arya (Director)

DEPARTMENT OF LIFELONG LEARNING AND EXTENSION V. V. Harras, 'B' Road, Charcheste, Mandai 400 020

We appreciate the Commitment, Dedication and Sincerity

Dr. Seema Agarwal

Ghanskyamdas Saraf College of Arts & Commerce, Maled (W), Mumbei - 400 064

#### Field Coordinator

for the progress of Extension Education and Social Welfare Activities during the

academic year 2019- 2020

This is to certify that

Mr./Ms. Shagufta Favooqi
of Savaf College
has participated in Street play