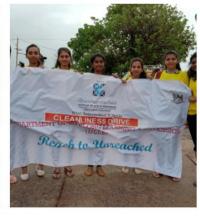

W), Mumbai - 400 064.



#### CERTOFOCATE OF MEROT

THIS IS TO CERTIFY THAT MS./MR. Page Loupta

OF Ghanshyamdas Saraf Callege Coccege is

WITHER / 2 RUNNER UP IN Partillach COMPETITION

AT KARMAH 2019

DATE 8th March-2019

AUTHORISED SIGNATORY









Poster Making and Slogan writing









San Agund



Workshop On Breast cancer DLLE 2018-19





### Eco Granesha Clean Beach DLLE 2018-19





Workshop On Personality Enhance-ment DLLE



2018-19.







### Rally - Pulwama - DLLE 2018-19





# Department of Lifelong Learning & Extension 2019-20

#### **Tree Plantation**



#### <u>UDAAN</u>



#### **Special Contribution Award**



#### **Kolhapur Flood Relief**











#### **Poster Making Competition**









#### <u>Cleanliness Drive</u> <u>Swacha Bharat Swasth Bharat</u>









## Punarwas Post Diwali Celebration







#### **International Yoga Day**











#### <u>Fun And Fair</u> <u>Anna Purna Yojana</u>











#### **World Vitiligo Day**











#### **Food Distribution**











#### **Youth Awareness Programme**



#### **Student Leadership Programme (SLP)**











#### **Christmas Celebration**



#### **National Voters Day Celebration**



#### **Carrier Project**











#### **Dignity Awareness Programme**





















**Advertising Competition** 



#### **Essay Writing Competition**











#### **Guru Purnima Celebration**









#### **Salam to Kalam**











#### **Karmah Fest - Award**





#### University of Alumbai

#### DEPARTMENT OF LIFELONG LEARNING & EXTENSION

Vldyapeeth Vldyarthl Bhavan, 'B' Road,