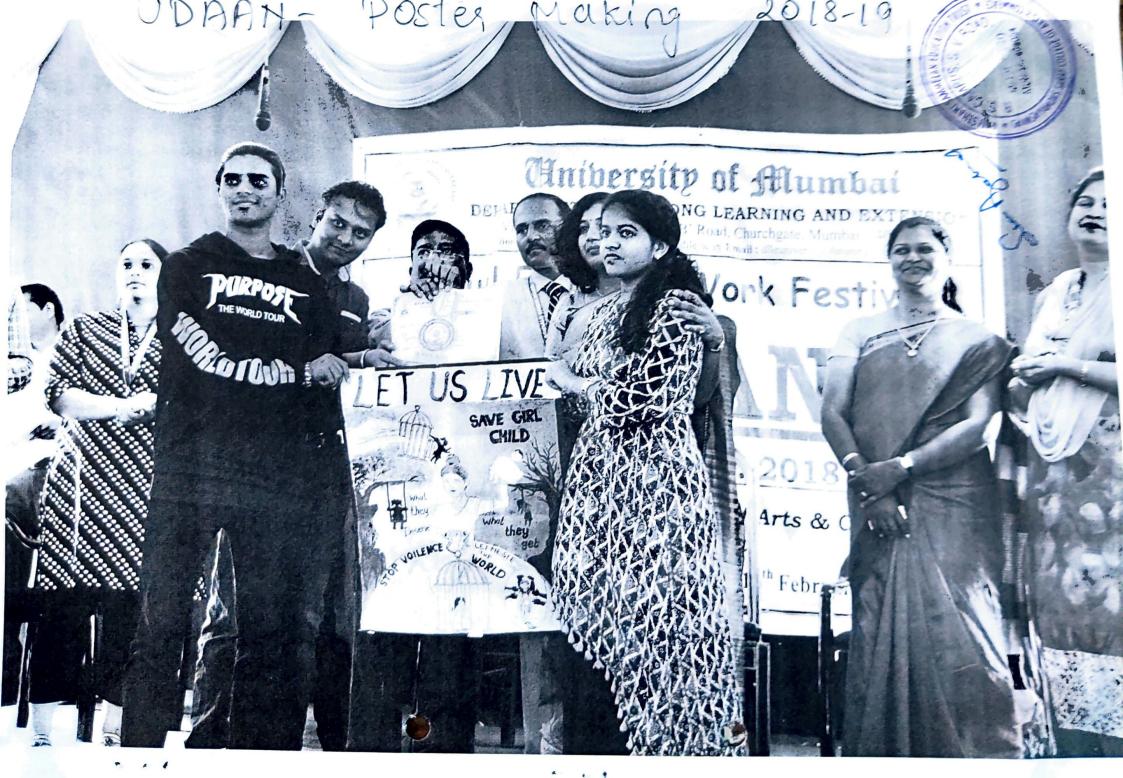

## UDAAN Poster Making Competition

### <u>UDAAN – The Flight of Extention</u> Annual Festival of DLLE