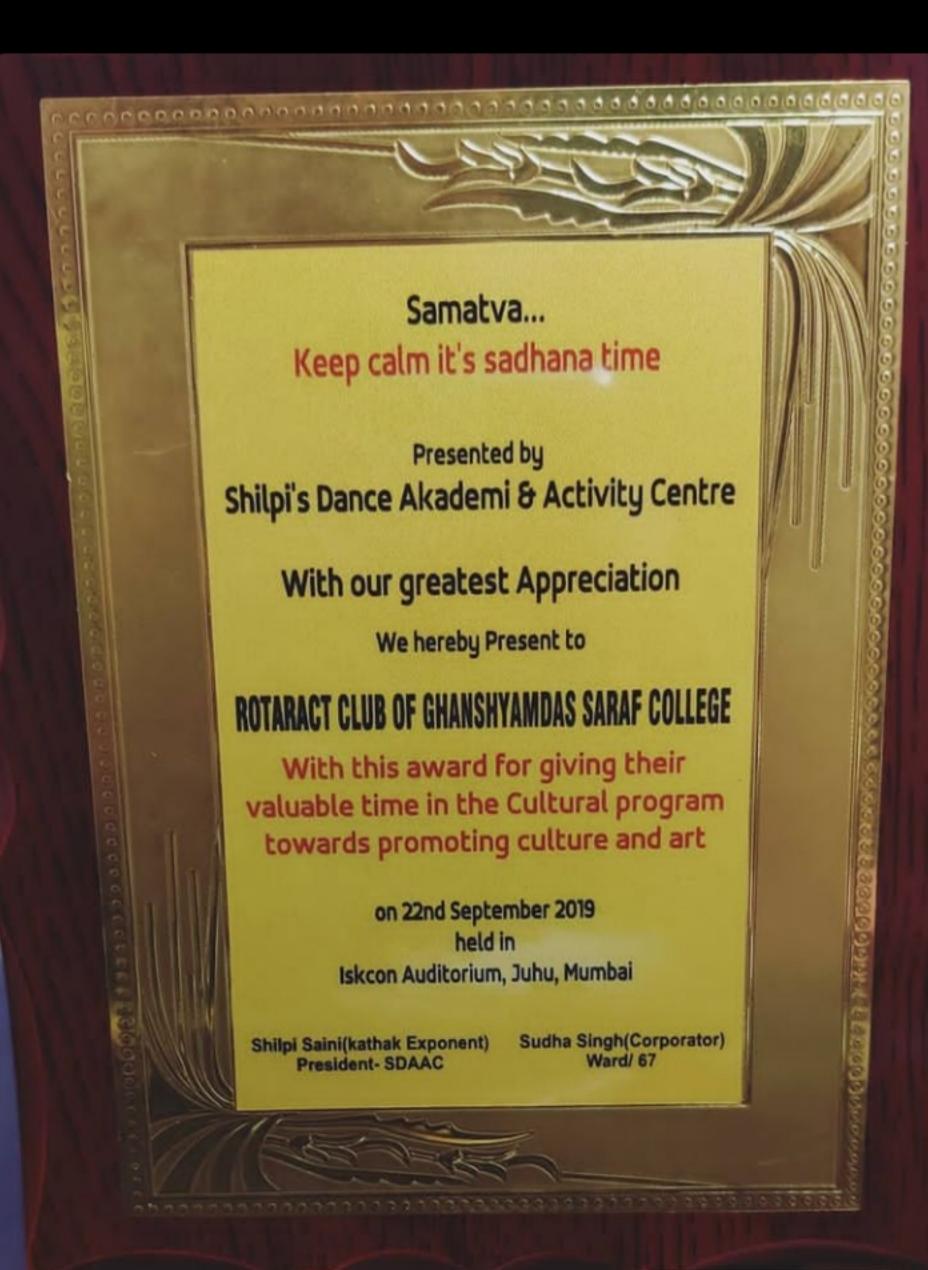

Dr. Y.D. Venkatesh (Principal)

Fr. Francis E. de Melo S.J.

(Director)

**Dion Mendes** (Cultural Secretary)

Matushri Kanbai Lalbai & Motibai Lohana Kanyashala & Balikagruh's
B. L. AMLANI COLLEGE OF COMMERCE & ECONOMICS
M. R. NATHWANI COLLEGE OF ARTS

### **Poster Making Competition**