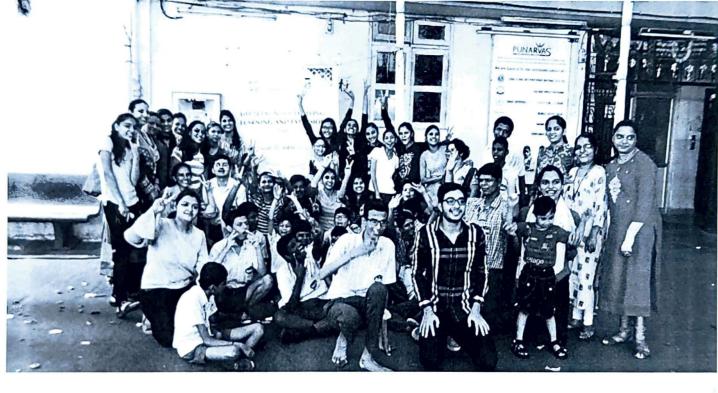

pated in Struct play

and secured 2nd Prize in Intercollegiate Festival



held on 18-01-2020

Dr. Arun Chandane Coordinator - DLLE

LBhullan

Dr. L. Bhushan **Principal** 

### 2019-2020 ROTARY CITATION

WITH PLATINUM DISTINCTION



Awarded to the Rotaract Club of

### **GHANSHYAMDAS SARAF COLLEGE**

for helping **Rotary connect the world** in the lives of people all over the world.

Mark Daniel Maloney President, Rotary International





# Appreciation Momento

Presented to

Rotaract Club Ghanshyam Das Saraf College



For your Valuable Contribution towards

**WRY 2020** 

organised by Rotaract district 3141,

Presented on 26 January 2020

Rtr. Kushal Bhuva

District Rotaract Representative, 2019-20

Rotaract District 3141



# International DLLE 2019-20













Yoga Doy

2019-20









Carrow Contraction of the Contra



## UDAAN - DLLE 2019-20



1 1 V 3

3) 7 1

Karmah Fest- DLLE 2019-20.

# 2019-20











# Food Distribution DLLE







San Dave