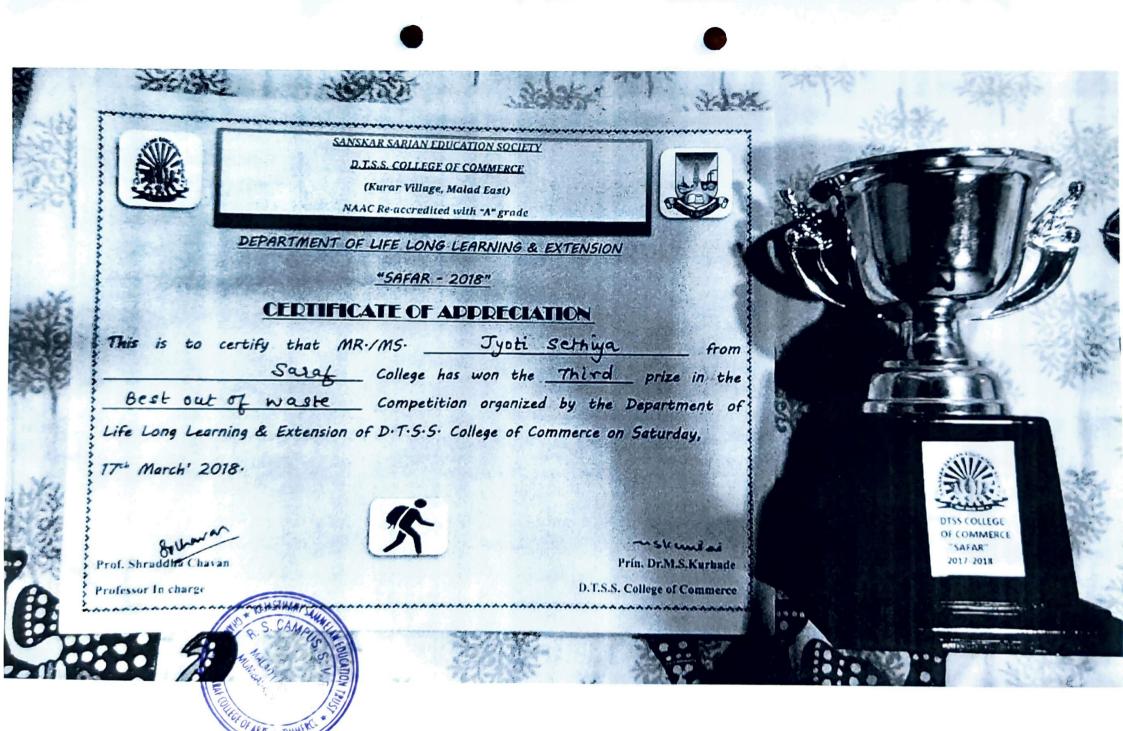

### Deviprasad Goenka management college of media studies

INDIA'S PREMIER MEDIA SCHOOL