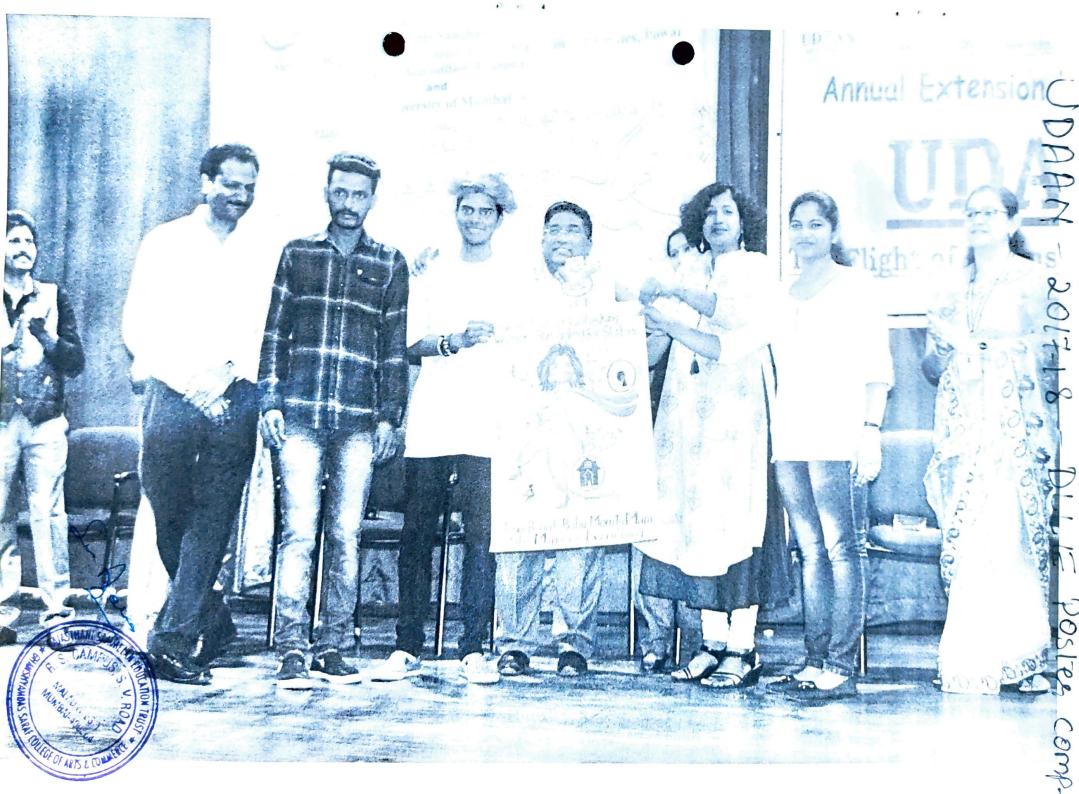

r Competition in Extension Work held at Annual Festival Udaan: The Flight of Extension: 2017-18 at Bunts Sanga's S.M. Shetty College of Science, Commerce and Management Studies, Powai, Hiranandani Garden, Opp. Jalvaya Vihar, Powai, Mumbai- 76 on January 20, 2018 on 9 a. m. to 3 p. m.

Your leadership, untiring efforts, dedicated preservance & devotion and immense service to your College won this honour. I offer you my heartiest congratulations!

May your unremitting endeavour in the service of your college go on with undiminished vigor.

With warm regards

Dr. Dilip S. Patil Director, DLLE



#### Eloculion Competition 2017-18 DLLE





# Poster Making Competition 2017-18 - Br. S. Agrayae DLLE



See Agend



# Ouiz Competition 2017-18



See Seemed



## Lileracy Day - DLLE 2017-18.









## Department of Lifelong Learning & Extension 2018-19

#### **Poster Making Competition**



#### **Quiz Competition**



#### Pulwama Attack - Rally



# Cleanliness Drive Eco Ganesha JuhuBeach



#### **Elocution Competition**



#### **Workshop on Personality Development**



#### **Essay Writing Competition**



## <u>Punarwas</u> <u>Visit to Specially Abelled Children</u>



#### **Fruit And Food Distribution to Cancer Patient**





#### **Women Day Celebration**



## UDAAN Poster Making Competition





#### **Special Contribution Award – Field Coordinator**



### <u>UDAAN – The Flight of Extention</u> Annual Festival of DLLE





#### **Workshop on Breast Cancer Awareness**



#### **Soft Skill Development Programme**



#### **DFest**





## University of Mumbai DEPARTMENT