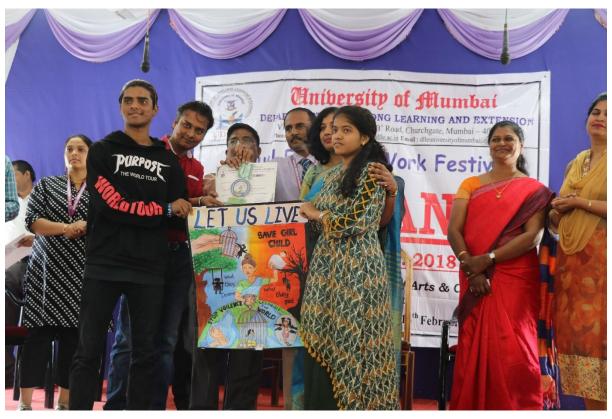

#### Congratulations!

l am greatly delighted to congratulate you, your college extension work teachers & students for Winning Third Prize in Street Play Competition & First Prize In Poster Competition in Extension Work held at Annual Festival Udaan: The Flight of Extension: 2017-18 at Bunts Sanga's S.M. Shetty College of Science, Commerce and Management Studies, Powai, Hiranandani Garden, Opp. Jalvaya Vihar, Powai, Mumbai- 76 on January 20, 2018 on 9 a. m. to 3 p. m.