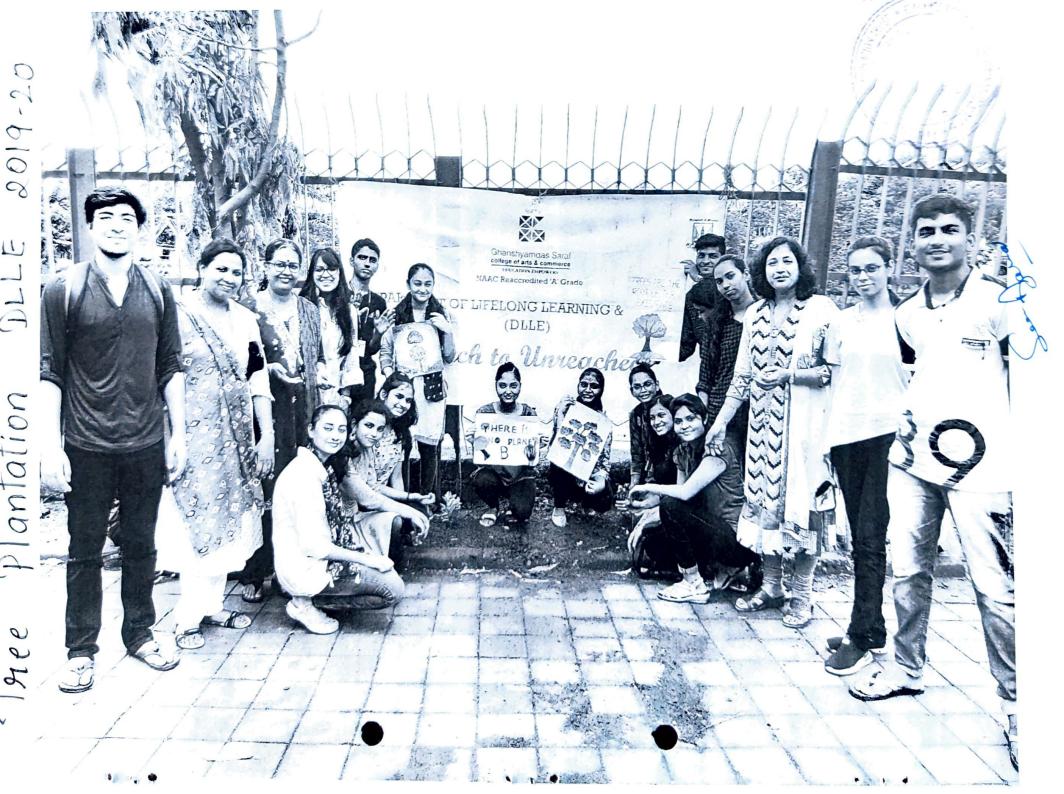

e in Intercollegiate Festival



held on 18-01-2020

Dr. Arun Chandane Coordinator - DLLE

LBhullan

Dr. L. Bhushan **Principal** 

### 2019-2020 ROTARY CITATION

WITH PLATINUM DISTINCTION



Awarded to the Rotaract Club of

### **GHANSHYAMDAS SARAF COLLEGE**

for helping **Rotary connect the world** in the lives of people all over the world.

Mark Daniel Maloney President, Rotary International





# Appreciation Momento

Presented to

Rotaract Club Ghanshyam Das Saraf College



For your Valuable Contribution towards

**WRY 2020** 

organised by Rotaract district 3141,

Presented on 26 January 2020

Rtr. Kushal Bhuva

District Rotaract Representative, 2019-20

Rotaract District 3141



# International DLLE 2019-20













Yoga Doy

2019-20









Carrow Contraction of the Contra



## UDAAN - DLLE 2019-20



1 1 V 3

3) 7 1

Karmah Fest- DLLE 2019-20.

# 2019-20











# Food Distribution DLLE







San Dave