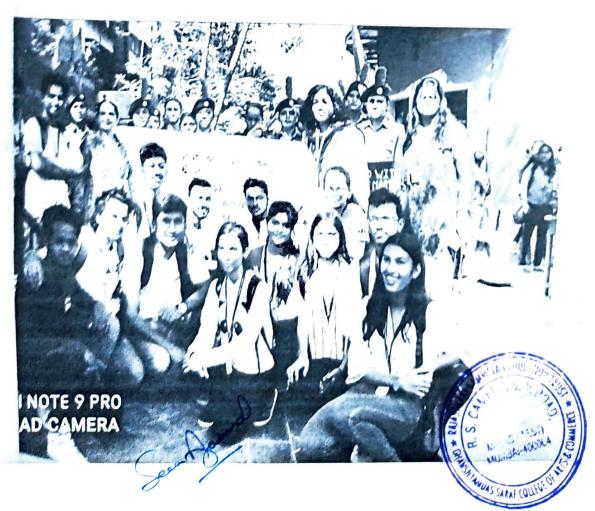

anshyamdas Saraf Callege Confeges

Worker/ 2 RUNNER UP ON Partillally COMPETITION

AT KARMAH 2019

DATE 8th March-2019

A

AUTHORISED SIGNATORY

Vidya Vikas Education Trust's

#### Vidya Vikas Universal College

(Permanently Unaided | Affiliated to University of Mumbai)
Chincholi Bunder Road, Malad (W), Mumbai - 400 064.



#### CERTOFOCATE OF MEROT

THIS IS TO CERTIFY THAT MS./MR. Page Loupta

OF Ghanshyamdas Saraf Callege Coccege is

WITHER / 2 RUNNER UP IN Partillach COMPETITION

AT KARMAH 2019

DATE 8th March-2019

AUTHORISED SIGNATORY









Poster Making and Slogan writing









San Agund



Workshop On Breast cancer DLLE 2018-19





### Eco Granesha Clean Beach DLLE 2018-19





Workshop On Personality Enhance-ment DLLE



2018-19.







### Rally - Pulwama - DLLE 2018-19





# Department of Lifelong Learning & Extension 2019-20

#### **Tree Plantation**



#### <u>UDAAN</u>



#### **Special Contribution Award**



#### **Kolhapur Flood Relief**











#### **Poster Making Competition**









#### <u>Cleanliness Drive</u> <u>Swacha Bharat Swasth Bharat</u>









## Punarwas Post Diwali Celebration







#### **International Yoga Day**











#### <u>Fun And Fair</u> <u>Anna Purna Yojana</u>











#### **World Vitiligo Day**











#### **Food Distribution**











#### **Youth Awareness Programme**



#### **Student Leadership Programme (SLP)**











#### **Christmas Celebration**



#### **National Voters Day Celebration**



#### **Carrier Project**











#### **Dignity Awareness Programme**





















**Adve