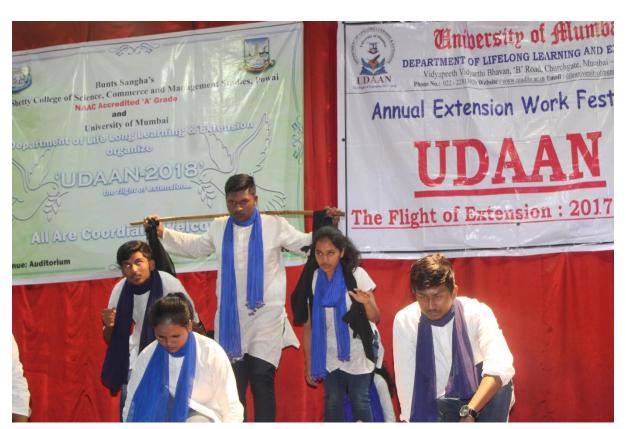

#### Congratulations!

l am greatly delighted to congratulate you, your college extension work teachers & students for Winning Third Prize in Street Play Competition & First Prize In Poster Competition in Extension Work held at Annual Festival Udaan: The Flight of Extension: 2017-18 at Bunts Sanga's S.M. Shetty College of Science, Commerce and Management Studies, Powai, Hiranandani Garden, Opp. Jalvaya Vihar, Powai, Mumbai- 76 on January 20, 2018 on 9 a. m. to 3 p. m.