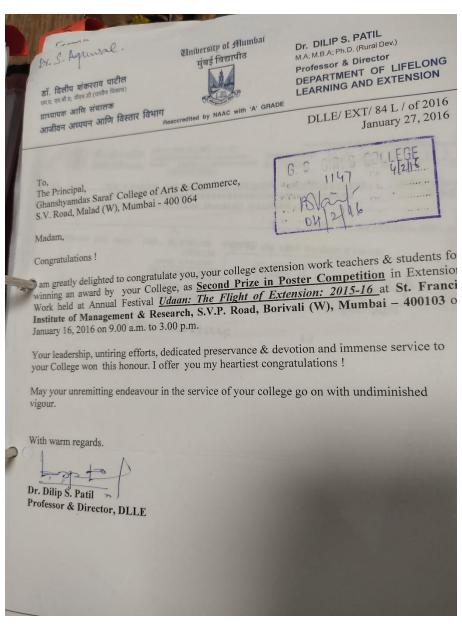

DLLE/ EXT/ 84 L / of 2016 January 27, 2016

Ghanshyamdas Saraf College of Arts & Commerce, S.V. Road, Malad (W). Mumbai - 400 064

ladam.

am greatly delighted to congratulate you, your college extension work teachers & students fo winning an award by your College, as Second Prize in Poster Competition in Extension Work held at Annual Festival Udaan: The Flight of Extension: 2015-16 at St. Franci Institute of Management & Research, S.V.P. Road, Borivali (W), Mumbai - 400103 o January 16, 2016 on 9.00 a.m. to 3.00 p.m.

Your leadership, untiring efforts, dedicated preservance & devotion and immense service to your College won this honour. I offer you my heartiest congratulations!

May your unremitting endeavour in the service of your college go on with undiminished

With warm regards.

Professor & Director, DLLE