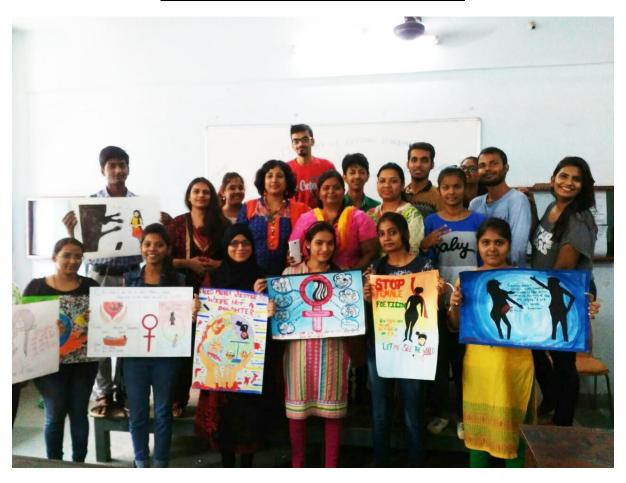

- 400 064

ladam.



am greatly delighted to congratulate you, your college extension work teachers & students fo winning an award by your College, as Second Prize in Poster Competition in Extension Work held at Annual Festival Udaan: The Flight of Extension: 2015-16 at St. Franci Institute of Management & Research, S.V.P. Road, Borivali (W), Mumbai - 400103 o January 16, 2016 on 9.00 a.m. to 3.00 p.m.

Your leadership, untiring efforts, dedicated preservance & devotion and immense service to your College won this honour. I offer you my heartiest congratulations!

May your unremitting endeavour in the service of your college go on with undiminished

With warm regards.

Professor & Director, DLLE



### Department of Lifelong Learning & Extension 2016-17

### **Poster Making Competition**









#### **Guest Lecture on Women Empowerment**



### **Quiz Competition**



#### **Voters Awareness**



### <u>UDAAN – The Flight Of Extension</u>





**Udaan: Poster Making** 



### Rally on Road Safety



### <u>Elysium</u>



### Visit to Old Age Home



### **Essay Writing Competition**



#### **Cleanliness Drive**





### University of Mumbai DEPARTMENT OF LIFELONG LEARNING & EXTENSION

Vidyapeeth Vidyarthi Bhavan, 'B' Road, Churchgate, Mumbai - 400 020



This is to certify that Bhagya Shree Tanwar (TYBcom A)

of Ghanshyamdas Sarat college Malad (w)

has participated with the Poster on Extension Project which is rewarded for First Rank in Poster Competition

at Annual Extension Work Festival UDAAN: THE FLIGHT OF EXTENSION

Date 2 4 JAN 2017

Dr. Dllip S. Patil

Professor