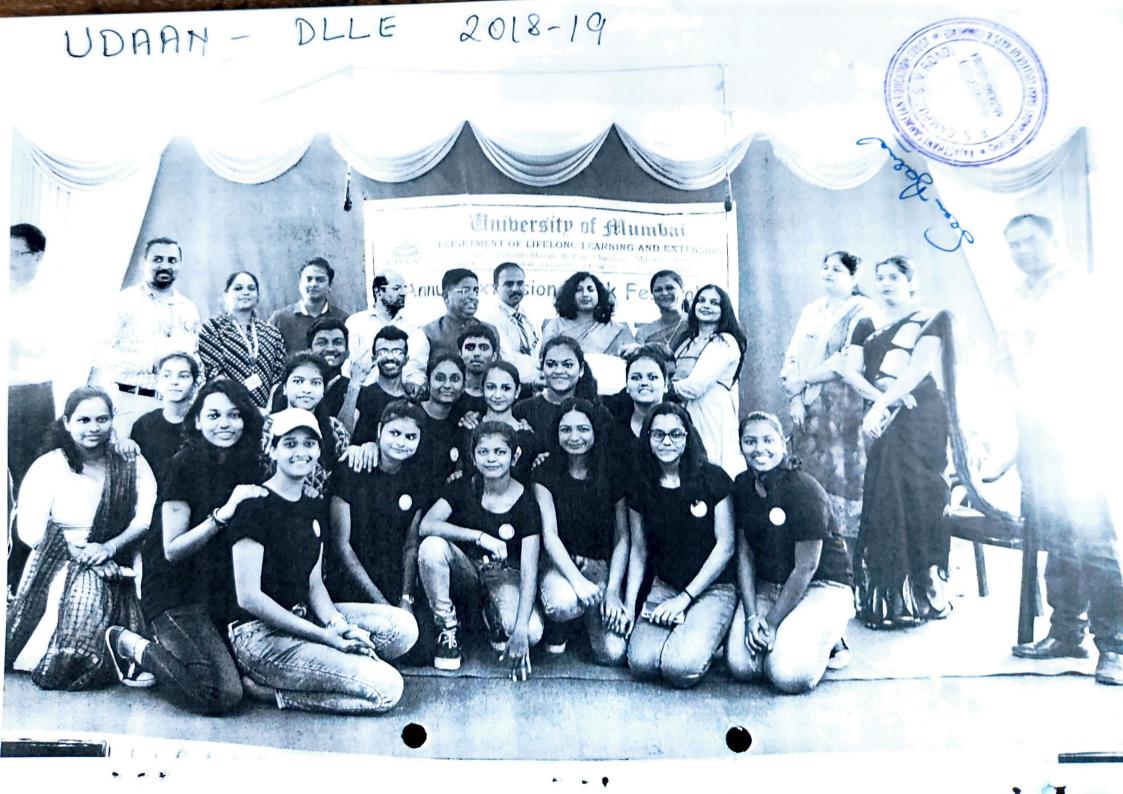

O CERTOFY THAT MS./MR. Page Gupta

OF Ghanshyamdas Saraf Callege Confeges

Worker/ 2 RUNNER UP ON Partillally COMPETITION

AT KARMAH 2019

DATE 8th March-2019

A

AUTHORISED SIGNATORY

Vidya Vikas Education Trust's

#### Vidya Vikas Universal College

(Permanently Unaided | Affiliated to University of Mumbai)
Chincholi Bunder Road, Malad (W), Mumbai - 400 064.



#### CERTOFOCATE OF MEROT

THIS IS TO CERTIFY THAT MS./MR. Page Loupta

OF Ghanshyamdas Saraf Callege Coccege is

WITHER / 2 RUNNER UP IN Partillach COMPETITION

AT KARMAH 2019

DATE 8th March-2019

AUTHORISED SIGNATORY









Poster Making and Slogan writing









San Agund



Workshop On Breast cancer DLLE 2018-19





### Eco Granesha Clean Beach DLLE 2018-19





Workshop On Personality Enhance-ment DLLE



2018-19.







### Rally - Pulwama - DLLE 2018-19





# Department of Lifelong Learning & Extension 2019-20

#### **Tree Plantation**



#### <u>UDAAN</u>



#### **Special Contribution Award**



#### **Kolhapur Flood Relief**











#### **Poster Making Competition**









#### <u>Cleanliness Drive</u> <u>Swacha Bharat Swasth Bharat</u>









## Punarwas Post Diwali Celebration







#### **International Yoga Day**











#### <u>Fun And Fair</u> <u>Anna Purna Yojana</u>











#### **World Vitiligo Day**











#### **Food Distribution**











#### **Youth Awareness Programme**



#### **Student Leadership Programme (SLP)**











#### **Christmas Celebration**



#### **National Voters Day Celebration**



#### **Carrier Project**











#### **Dignity Awareness