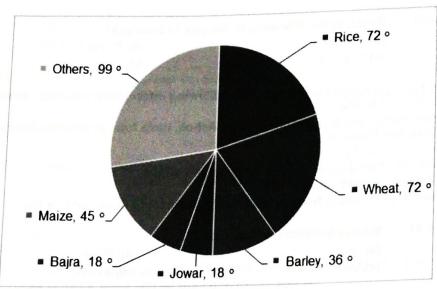

|

**SECTION IV** 

15 Questions 15 Marks

Directions for Questions (46–47): Study the given pie chart and answer the questions that

The given pie chart depicts the distribution of land (in degrees) under various food crops in a village.



**Question 46** 

Which of the following combinations of crops contributes to 50% of the total area under food crops?

**Options:** 

(a) wheat, barley and jowar

(b) rice, wheat and barley

(c) rice, wheat and jowar

(d) rice, wheat and bajra

**Question 47** 

What is the area under rice production if the area under bajra is 1.5 million

acres?

Options:

(a) 5 million acres

(b) 2 million acres

(c) 7 million acres

(d) 6 million acres

<u>Directions for Questions (48–50):</u> Each question has four options. Select the correct option.

**Question 48** 

A can do a piece of work in 80 days. He works at it for 10 days. B alone finishes the remaining work in 42 days. In how many days will A and B

together finish the work?

Options:

(a) 25

**(b)** 30

(c) 20

(d) 40

**Question 49**