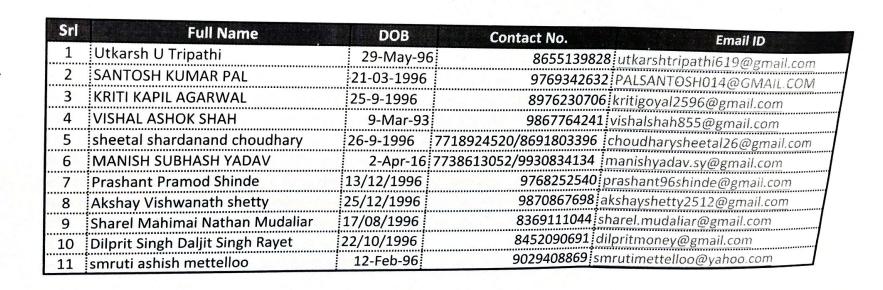

tps://mail.google.com/mail/u/0/?ui=2&ik=e8bcbf05db&jsver=BKwVQM04pVI.en.&view=pt&msg=15da2f54a6257019&q=tech%20mahindra&qs=true&...

4/6/2017

Gmail - ICICI Prudential Life Insurance - Selected Students



# Mamta Surana <mamta7surana@gmail.com>

# ICICI Prudential Life Insurance - Selected Students

2 messages

Shalini Mishra <contact.shalinimishra@gmail.com> To: mamta7surana@gmail.com

Tue, Feb 14, 2017 at 12:12 PM

Thank you for your valuable support during the placement process. Truly appreciate it!

The names of selected students is enclosed.

Regards, Shalini

G\_Saraf\_Selects.xlsx 11K

Mamta Surana <mamta7surana@gmail.com> To: Jayant Apte <cajayant.apte@gmail.com> Cc: anju vyas <vyas.anju13@gmail.com>

[Quoted text hidden]

G\_Saraf\_Selects.xlsx 11K

Wed, Feb 15, 2017 at 8:34 AM



# KIRANDEVI SARAF LEARNING



# REPRESENTEATILLES FROM EACH COURSE.

# **NOTICE**



DATE: 7th July2016

Academy for Administrative Careers of University of Mumbai is organising guidance and coaching for competitive examinations (UPSC/ MPSC) Preliminary Examination 2017.

Interested Students can give their name to Prof. Anju Bohra for B.com Section and Prof Kamla Shriram for Self Financing section. Last date for giving name is 15<sup>th</sup> of July. For further details contact Prof. Anju Bohra and Prof Kamla Shriram.

Dr. Jayant Apte

Prof. Bhayna Vaidya

Dr. Sujata Karmarkar

(Convenor, Career

(Vice Principal)

(Principal)

| B.com        | Self Financing |
|--------------|----------------|
| T.Y. B.com A | T.Y. BAF       |
| В            | BMS            |
| C            | BBI