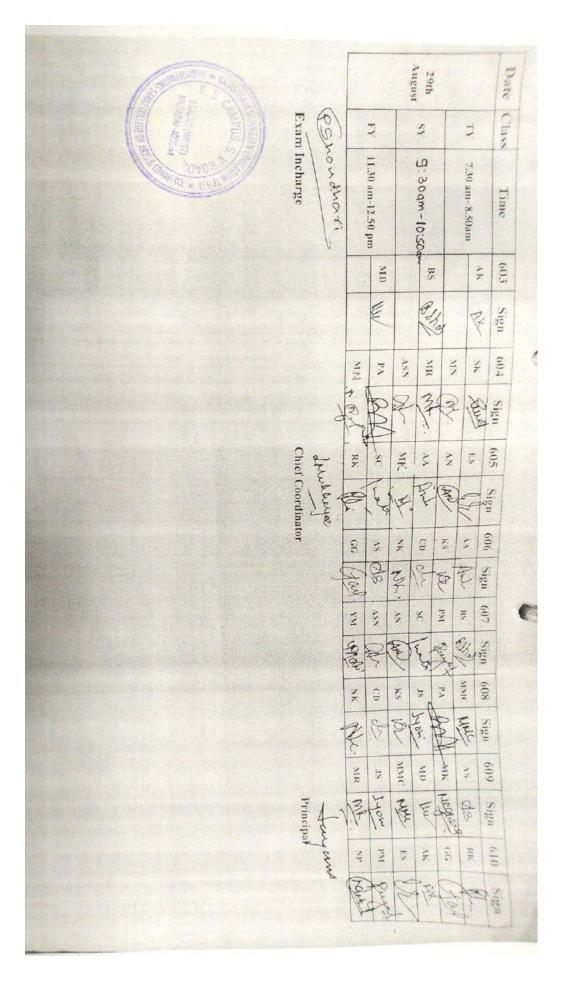

# F.Y.B.COM Sem - I Regular Examination October - 2019

### Time-Table

| Sr.No. | Date       | Day       | Subject Foundation Course - I | Timings<br>10.00 a.m. to 12.30 p.m |
|--------|------------|-----------|-------------------------------|------------------------------------|
| 1      | 1/10/2019  | Tuesday   | Environmental                 |                                    |
| 2      | 3/10/2019  | Thursday  | Studies                       | 10.00 a.m. to 01.00 p.m            |
| 3      | 4/10/2019  | Friday    | Business<br>Communication     | 10.00 a.m. to 01.00 p.m            |
| 4      | 5/10/2019  | Saturday  | Business Economics            | 10.00 a.m. to 01.00 p.m            |
| 5      | 7/10/2019  | Monday    | Mathematics & Statistics      | 10.00 a.m. to 01.00 p.m            |
| 6      | 9/10/2019  | Wednesday | Commerce                      | 10.00 a.m. to 01.00 p.m            |
| 7      | 10/10/2019 | Thursday  | Accountancy                   | 10.00 a.m. to 01.00 p.m            |

Examination In-charge

Dr. Seema Agarwal

Prof. Gopal Sonar

Principal

Dr. Jayant Apte

A

RSET. Campus, S.V.Road,
Malad (West), Mumbai – 400 064/
Tel No.: 022 45207766
Web: www.sarafcollege.org
gsgc@rajasthani.org.in