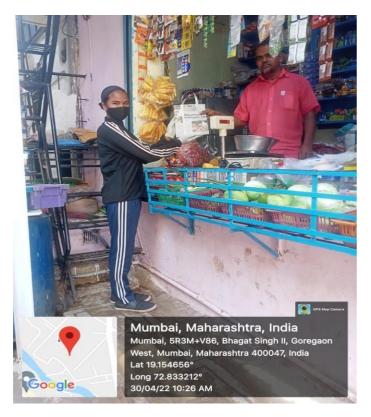

inequality and rights for everyone. He was a advocate for India's independence from the British rule. Public holiday is declared on this day, people celebrate this day by paying homage to his statue. Ambedkar Jayanti processions are carried out in Mumbai and Deeksha Bhoomi in Nagpur. The President, Prime minister and other major leaders pay homage to Ambedkar Jayanti at the Parliament of India in New Delhi.

Babasaheb Ambedkar was an epitome of Confidence. He said "Cultivation of mind should be the ultimate aim of human existence". This day we should all pledge to stand against discrimination and fulfill our duties towards our nation and follow the path of humanity.



## WORLD EARTH DAY 22<sup>ND</sup> APRIL 2022





# SOCIAL ACTIVITY FOR ELIMINATION OF USES OF PLASTIC 30th APRIL 2022









Report

On

# International Day Against Drug Abuse Powered by The Art of Living

Date- 26th June 2021

Time- 11:30 AM to 1:30 NOON

Platform used- Zoom

Total participants-204

The aim of this event is "Enchanting the Real High" an educational and awareness project of, by, and for Students. "Prevention is better than cure" is the objective of this project. Awareness sessions was delivered to students for making them informed of the monster of Substance abuse which may engulf them at a young age if they are not educated of its harms.

The Teenage Brain is Susceptible to Addiction and the reason being pleasure centers of a teenager's brain develop faster than the parts of the brain responsible for decision-making and risk analysis. Maharashtra has the highest number of suicides becau