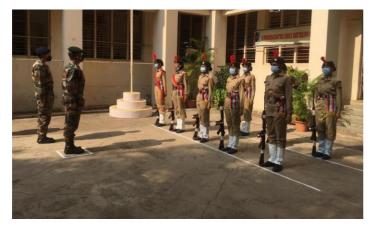

AMPAIGN 29TH OCTOBER 2021







#### PRE RDC CATC (404) 11TH OCTOBER TO 20TH OCTOBER 2021



#### <u>INTERGROUP COMPETITION (RDC 2022) CATC709</u> 25TH OCTOBER 2022 - 3RD NOVEMBER 2022



### **NOVEMBER 2021**

#### NATIONAL EDUCATION DAY 11th NOVEMBER 2021





#### WORLD KINDNESS DAY 13th NOVEMBER 2021





#### **GURU NANAK JAYANTI**



#### NATIONAL LAW DAY 26th NOVEMBER 2021





### PRE RDC CATC (710) 8TH NOVEMBER 2021 TO 17TH NOVEMBER 2021





#### REMEMBERING MARTYR'S OF 26/11 26th NOVEMBER 2021







#### NCC DAY 27TH NOVEMBER 2021







### **DECEMBER 2021**

#### WORLD AIDS DAY 1st DECEMBER 2021







#### INDIAN NAVY DAY 4th DECEMBER 2021





#### BEACH CLEANING DRIVE 15TH NOVEMBER 2021







# EBSB SAPTAH (6TH DECEMBER TO 12TH DECEMBER 2021)



### ATC 420 B CERT CAMP





#### ATC 421 - C CERT CAMP





# WOMEN SELF DEFENCE TRAINING (8th DECEMBER 2021)





#### **VIJAY DIWAS**



MALAD (WEST) MUMBAI-400064

#### VIJAY DIWAS

Vijay Diwas is commemorated every 16th December in Bangladesh and India to observe India and Bangladesh's victory over Pakistan in War of 1971 for the liberation of Bangladesh from Pakistan. The end of the war also resulted in the unlateral and unconstitutional surrender of the Pakistan Army and subsequent secession of East Pakistan into Bangladesh. On this day in 1971, the chelf of the Pakistani forces, General Amir Abdullah Khan Niazi, along with 93,000 troops, surrendered to the allied forces consists of Mukti Bahni and Indian Army, led by General Jagit Singh Aurora, of India in the Ramna Race Course, now Suhrawardy Udyan, in Dh