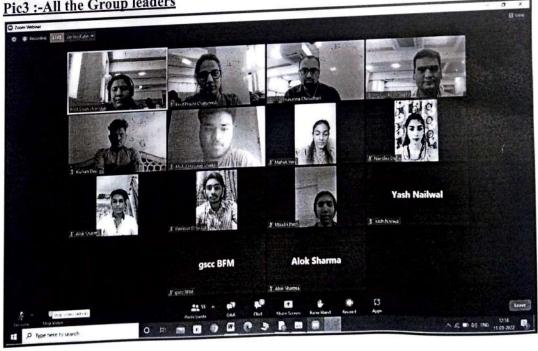

Vara               |

Irrespective of the challenges and problems faced, students worked hard in a group and come-up with innovative ideas of presentation. The students made this event not only possible but also successful.

The students were guided by BFM coordinator Prof. Prasanna Choudhari, Departmental Activity In-charge Prof. Swati Chandak and Prof. Lokesh Gupta
The event was a great success and was attended by 35 students and members of teaching

staff. The event came to an end with closing remark by Dr. Lipi Mukherjee and vote of thanks by Prof. Prachi Chaturvedi.

Prof.Prasanna choudhari BFM Coordinator

(PS houdhar

Self-Finance Department,

**GSCC** 



Pic1:-Inauguration Done by Principal Dr.Jayant Apte



### Pic 2:-Presentation by Group







## Pic3:-All the Group leaders





## Pic 4:-Closing remark by Dr. Lipi Mukherjee





## SUMMARY OF ADD ON COURSES UNDER PLACEMENT CELL - AY 2021-2022

| NAME OF THE COURSE       | Partner Institute                                                                                                                                                                                                                                                                                                                                                                                                                         | BATCH<br>NUMBER