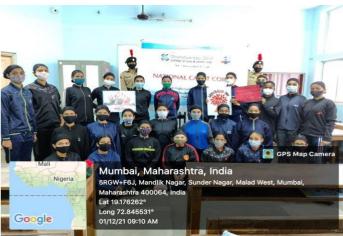

H SEPTEMBER 2021





## OCTOBER 2021



#### GANDHI JAYANTI & LAL BAHADUR SHASTRI JAYANTI 2ND OCTOBER 2021





#### INDIAN AIR FORCE DAY 8TH OCTOBER 2021





#### CLEAN INDIA CAMPAIGN 29TH OCTOBER 2021







#### PRE RDC CATC (404) 11TH OCTOBER TO 20TH OCTOBER 2021



#### <u>INTERGROUP COMPETITION (RDC 2022) CATC709</u> 25TH OCTOBER 2022 - 3RD NOVEMBER 2022



### **NOVEMBER 2021**

#### NATIONAL EDUCATION DAY 11th NOVEMBER 2021





#### WORLD KINDNESS DAY 13th NOVEMBER 2021





#### **GURU NANAK JAYANTI**



#### NATIONAL LAW DAY 26th NOVEMBER 2021





### PRE RDC CATC (710) 8TH NOVEMBER 2021 TO 17TH NOVEMBER 2021





#### REMEMBERING MARTYR'S OF 26/11 26th NOVEMBER 2021







#### NCC DAY 27TH NOVEMBER 2021







### **DECEMBER 2021**

#### WORLD AIDS DAY 1st DECEMBER 2021







#### INDIAN NAVY DAY 4th DECEMBER 2021





#### BEACH CLEANING DRIVE 15TH NOVEMBER 2021







# EBSB SAPTAH (6TH DECEMBER TO 12TH DECEMBER 2021)



### ATC 420 B CERT CAMP





#### ATC 421 - C CERT CAMP





# WOMEN SELF DEFENCE TRAINING (8th DECEMBER 2021)





#### **VIJAY DIWAS**



MALAD (WEST) MUMBAI-400064

#### VIJAY DIWAS

Vijay Diwas is commemorated every 16th December in Bangladesh and India to observe India and Bangladesh's victory over Pakistan in War of 1971 for the liberation of Bangladesh from Pakistan. The end of the war also resulted in the unlateral and unconstitutional surrender of the Pakistan Army and subsequent secession of East Pakistan into Bangladesh. On this day in 1971, the chelf of the Pakistani forces, General Amir Abdullah Khan Niazi, along with 93,000