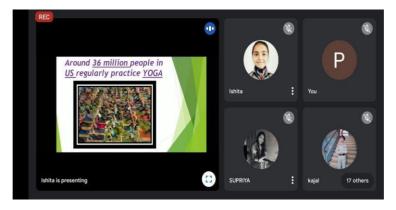

During this period of Covid Pandemic, the main aspect of differentiation of Finansko from last 5 years is BFM Department Activity is scheduled online on Zoom as well as on Youtube live.

The best part is that FYBFM Students, who have completed their First Year online without coming to college and having no face to face interaction's with teachers, with the guidance and support given by teachers online through Google meet and Zoom sessions, these FY students have made meaningful, effective power point presentations and videos and made this activity possible.

Commencement of Departmental Activity was done by Prof. Lokesh Gupta, by introducing new emerging trends in financial markets and one by one the Group leaders started presenting the topics and videos prepared by the group members.

This year the Finansko 2022 was based on the theme - EMERGING CONCEPT IN FINANCIAL MARKET. Through this theme, students made the Participants aware

about the various new areas in the financial market. Total 10 topics were covered in the activity.