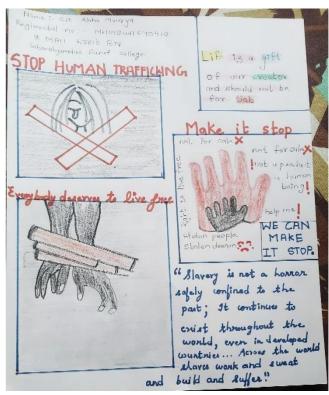

The college conducts various outreach activities and courses each year with the help of its support services to develop life skills among the students. Students are motivated to visit orphanages and serve the local adopted school or village through NSS, inculcating the value of social responsibility. Many extension activities carried out under NSS, DLLE, NCC, SORT, ROTRACT and WDC are one the significant features of the college and its commitment towards overall development of the students. Many students have successfully completed NPTEL online courses. Thus, the institution focuses on educational upliftment of youth. The corona-virus pandemic had exposed students to Anxiety, trauma of personal and familial illness, financial hardship, displacement and stress to cope with changing educational dynamics. Webinars oriented towards current development in Commerce and Technology, Career advancement, Environmental Sustainability and health hygiene is conducted for students to bridge the gap in their academic learning keeping them updated with educational and social perspectives. Institution always practices intensive and inclusive improvisation strategies according to the needs of students to facilitate their academic progress.