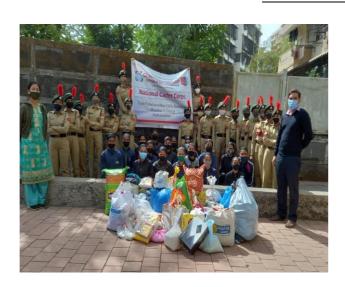

hardware, numerous contingents and a combat display are also a part of the parade. Captain Tania Shergill was the first female officer to command the Army day parade. Lal Bahadur Shastri had a famous quote "Jai Jawan Jai Kisan" which is a very powerful line as Soldiers set the greatest example of brotherhood, bravery, selfless service, love for nation. Everyone should be ready to serve nation in time of need and stay grateful to the soldiers for deline if



# $\frac{\text{WORLD HINDI DAY}}{10^{\text{TH}} \text{ JANUARY 2022}}$







## <u>DEATH ANNIVERSARY OF LAL BAHADUR SHASTRI</u> 11TH JANUARY 2022





## LALA LAJPAT RAI JAYANTI 28th JANUARY 2022





# MARTYRS DAY 30<sup>th</sup> JANUARY 2022







# REPUBLIC DAY 26th JANUARY 2022





# DONATION DRIVE 26<sup>TH</sup> JANUARY 2022







## <u>VISIT TO VIMLA LEPROSY HOSPITAL</u> 31ST JANUARY 2022







# **FEBRUARY 2022**

# INDIAN COAST GUARD DAY 1ST FEBRUARY 2022





### WORLD CANCER DAY 4TH FEBRUARY 2022







# BIRTH ANNIVERSARY OF SAROJINI NAIDU 13th FEBRUARY 2022





# PULWAMA ATTACK (BLACK DAY) 14TH FEBRUARY 2022





# CHATRAPATI SHIVAJI MAHARAJ JAYANTI 19<sup>TH</sup> FEBRUARY 2022





### MINI MARATHON 20th JANUARY 2022





## MARATHI DIWAS 27th FEBRUARY 2022





# **MARCH 2022**

# INTERNATIONAL WOMEN'S DAY 8th MARCH 2022







# FIRING CAMP 14<sup>TH</sup> MARCH 2022





### NATIONAL VACCINATION DAY 16th MARCH 2022





### NAAC VISIT 29th MARCH 2022



# **APRIL 2022**

# FIRING CAMP 4TH APRIL 2022



# JALLIANWALA BAGH MASSACRE 15TH APRIL 2022







#### BABASAHEB AMBEDKAR JAYANTI 14TH APRIL 2