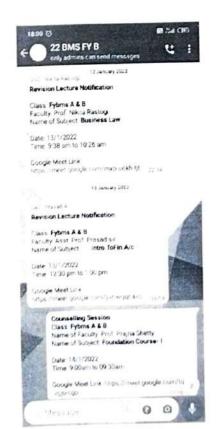

022. Interviews for students were conducted by the recruiter at their office on April 15, 2022. 3 student was selected after the interview round and was offered internship.

### 12) Internship Opportunity by Phasor Academy

Placement Cell floated internship opportunity by Phasor Academy

## Profile was Counselor, Tele Caller & Business Development Executive.

The job opportunity was floated to the students through official WhatsApp groups on 11<sup>th</sup> April, 2022. Students were asked to send Resume to the recruiter by April 12, 2022. 4 students sent Resume. Interviews for students were conducted by the recruiter at their office on April 13, 2022. 1 student was selected after the interview round and was offered internship.



## **COUNSELLING SESSION 2021-2022**







E 24 (40)

14











### QUESTION BANK 2021-2022

























### PRESENTATION 2021-22











### SY BCAF B

# PRESENTATIONS – COST ACCOUNTING AUGUST 9, 2021









































## REPORT ON COST ACCOUNTING PRESENTATIONS (A.Y 2021-22)

TYBCAF Students gave the presentation in the subject of Cost Accounting on the topic "Inter-firm Comparison", wherein two firms from the same industry were compared with the help of ratio analysis.

24 Teams were formed comprising of 5 to 6 students per group. Presentations were given on 25th August, 28th August and 1st Sept. 2021 by TYBCAF DIV A and on and 23rd August, 27th August and 30th August 2021 by TYBCAF DIV B.

Detailed report of inter-firm comparison is given below:

### TYBCAF DIVISION A

### **GROUP 1**

### Netflix V/S