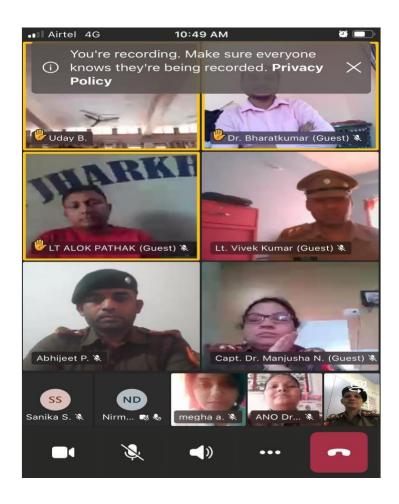

021





#### CLEAN INDIA CAMPAIGN 29TH OCTOBER 2021







#### PRE RDC CATC (404) 11TH OCTOBER TO 20TH OCTOBER 2021



#### <u>INTERGROUP COMPETITION (RDC 2022) CATC709</u> 25TH OCTOBER 2022 - 3RD NOVEMBER 2022



### **NOVEMBER 2021**

#### NATIONAL EDUCATION DAY 11th NOVEMBER 2021





#### WORLD KINDNESS DAY 13th NOVEMBER 2021





#### **GURU NANAK JAYANTI**



#### NATIONAL LAW DAY 26th NOVEMBER 2021





### PRE RDC CATC (710) 8TH NOVEMBER 2021 TO 17TH NOVEMBER 2021





#### REMEMBERING MARTYR'S OF 26/11 26th NOVEMBER 2021







#### NCC DAY 27TH NOVEMBER 2021







### **DECEMBER 2021**

#### WORLD AIDS DAY 1st DECEMBER 2021







#### INDIAN NAVY DAY 4th DECEMBER 2021





#### BEACH CLEANING DRIVE 15TH NOVEMBER 2021







# EBSB SAPTAH (6TH DECEMBER TO 12TH DECEMBER 2021)



### ATC 420 B CERT CAMP





#### ATC 421 - C CERT CAMP





# WOMEN SELF DEFENCE TRAINING (8th DECEMBER 2021)





#### **VIJAY DIWAS**



MALAD (WEST) MUMBAI-400064

#### VIJAY DIWAS

Vijay Diwas is commemorated every 16th December in Bangladesh and India to observe India and Bangladesh's victory over Pakistan in War of 1971 for the liberation of Bangladesh from Pakistan. The end of the war also resulted in the unlateral and unconstitutional surrender of the Pakistan Army and subsequent secession of East Pakistan into Bangladesh. On this day in 1971, the chelf of the Pakistani forces, General Amir Abdullah Khan Niazi, along with 93,000 troops, surrendered to the allied forces consists of Mukti Bahni and Indian Army, led by General Jagit Singh Aurora, of India in the Ramna Race Course,