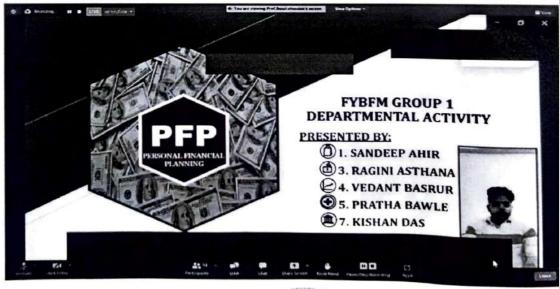

EMERGING CONCEPT IN FINANCIAL MARKET - Topics covered

| Sector No. | Sector Name                              | Name of the Group Leader |
|------------|------------------------------------------|--------------------------|
| 1          | Personal Financial Planning              | Kishan Das               |
| 2          | Cryptocurrency                           | Darius D'Souza           |
| 3          | Integration of World Financial<br>Market | Shivam Jha               |
| 4          | Alternative Investment                   | Maadri Patel             |
| 5          | Investment Avenues                       | Mohd Hussein Shaikh      |
| 6          | Merchant Banker                          | Karan Vishwakarma        |
| 7          | Portfolio Management & Its<br>Process    | Nandani Dalvi            |
| 8          | Exchange Traded Fund                     | Yash Nailwal             |
| 9          | Role of AMC In Mutual Fund               | Alok Sharma              |
| 10         | Role of FII & DII In Financial<br>Market | Mahek Vara               |