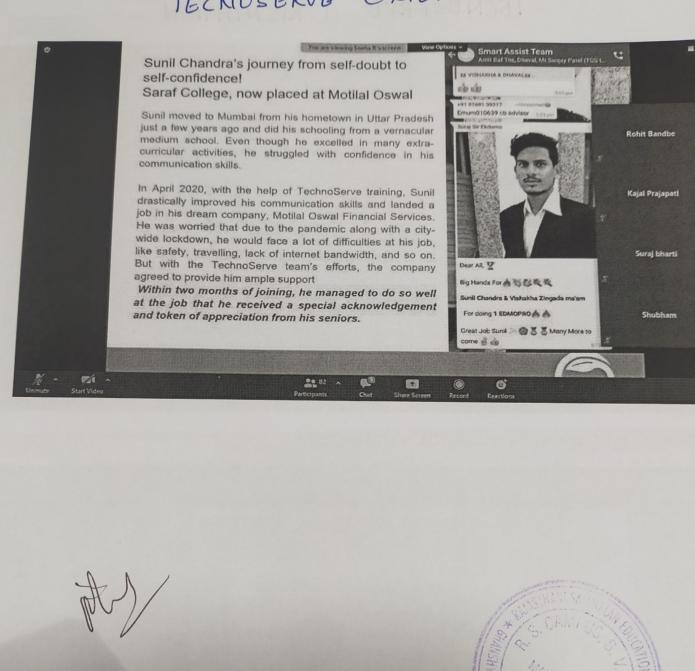

angini from Technoserve. She briefed the students about Career-Training Linkage, Structure of Training Program and the benefits students will reap after completion of the program.
- After the orientation, students interested to join the program were asked to fill the google form.
- The training sessions started virtually on Zoom on Dec 9, 2021 and completed by May 2021
- 14 students completed the training program.
- 2 students were placed with Cappemini.







# **ORIENTATION OF CFX** Prof. Swati Chan... https://forms.gle/FCLrGdXn2 LKXu8LC8 Dr. Anju Bohra I'm sryy by mistakely done Prof. Swati Chan... I'm sryy by mistakely done Dr. Anju Bohra 13 roll no 00 Type here to search

**OPPO A9 2020** 

24







#### CHNOSERVE ORIENTATION SESSION FOR TY STUDENT 2021



# TECNOSERVE ORIENTATION



### **PHOTOS WITH PWC MEETING (Leading Corporate)**





### Endowment Committee Decision Report (EFR102)

Fund : <u>IRB Scholarship Endowment Fund</u>, <u>BKT Endowment Freeship Fund</u>, <u>Jankidevi Bilasrai Bubna Endowment Freeship Fund</u>,

Institutes : GSCC,

Academic Years: 2021-2022,

Sorting: Institute Name,em.fund\_name,Academic Year,esl.idno

| Sr.<br>No. | Student<br>ID | Student<br>Name                    | Institute<br>Name | Fund<br>Issued<br>Academic<br>Year | Last Attend<br>Academic<br>Year | Section                         | Fund Name                                                       | Recommended<br>Category | Date of<br>Approval | Amount of<br>Disbursement |
|------------|---------------|------------------------------------|-------------------|-------------------