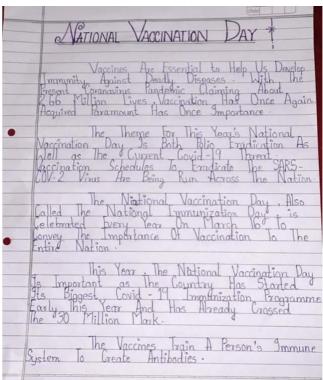

### **Institutional Distinctiveness:**

The institution constantly thrives to achieve its stated vision and mission through distinctive approaches and innovative strategies. Institution has a comparatively large number of minority students. Most of the students from the locality belong to low-income groups, slow-learners and fast learners. Our college provides them a platform to achieve academic excellence and also provide them self-dependency through counselling, Quizzes and Presentations. College provides an ambience of creativity, innovation, discipline and good learning experiences. College constantly updates its infrastructure facilities such as WIFI facility and library online catalogue of books to make search easy for students. College organizes various Training programmes and Workshops on Transferable Skills to help the students to contribute to society. College conducts various courses under career and skill development and placement cell to promote self-employability and meet the global entrepreneur skill requirements. Institution has introduced many courses and has MOU's with various institutions to enhance student's competency.

The college conducts various outreach activities and courses each year with the help of its support services to develop life skills among the students. Students are motivated to visit orphanages and serve the local adopted school or village through NSS, inculcating the value of social responsibility. Many extension activities carried out under NSS, DLLE, NCC, SORT, ROTRACT and WDC are one the significant features of the college and its commitment towards overall development of the students. Many students have successfully completed NPTEL online courses. Thus, the institution focuses on educational upliftment of youth. The corona-virus pandemic had exposed students to Anxiety, trauma of personal and familial illness, financial hardship, displacement and stress to cope with changing educational dynamics. Webinars oriented towards current development in Commerce and Technology, Career advancement, Environmental Sustainability and health hygiene is conducted for students to bridge the gap in their academic learning keeping them updated with educational and social perspectives. Institution always practices intensive and inclusive improvisation strategies according to the needs of students to facilitate their academic progress.