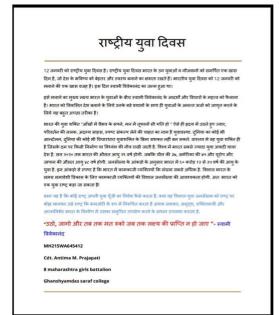

After a 14 day war, Pakistani troops in East Pakistan under Lt. Gen AAK Niyazi, Cdr Pakistan Army Eastern Command Surrendered to the Indian Army. A new nation was born and India's commitment to Bangladesh was fulfilled.

On 16th December every year , Citizens, Senior official Students and war veterans lay wreaths and remember the sacrifice of the soldiers. In Bangladesh, this day is observed on 16th December. Every year on this day people of Bangladesh shower's their respect to freedom fighters. Martys and Brangonas.

THANK YOU, JAI HIND.

CPL. ISHITA SHARMA

MH20SWA645414

GHANSHYAMDAS SARAF COLLEGE.

THE PUNEET SAGAR ABHIYAN (BEACH CLEANING DRIVE)
29th DECEMBER 2021





### **JANUARY 2022**

#### NATIONAL HUMAN TRAFFICKING AWARENESS DAY







## NATIONAL YOUTH DAY 12TH JANUARY 2022





# SHAHEEDON KO SAT SAT NAMAN 13th JANUARY 2022







## ARMY DAY 15th JANUARY 2022

#### ARMY DAY

Army day is celebrated on 15th January annually it is a grand day for the India's Military and it's personnel. The Indian Army is one of the most powerful militaries in the world like other nations. Army day is a historic day as General KM Carlappa became the first Indian to take the charge of Indian Army in 1949. He took over from General Sir Francis Robert Roy Bucher who was the last English commander of our nation's army. The day is celebrated day is in the form of parades and other military shows in the national capital New Delhi. The parades are held in Delhi Cantonment.

Army day marks a day to salute our brave soldiers for their selfless service to nation and their supreme sacrifice