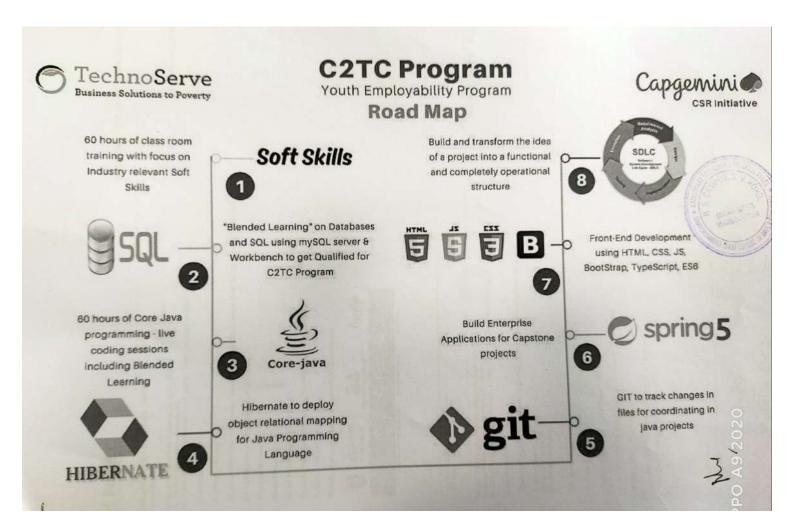

21 to inform them about the Free of Cost C2TC program offered by Technoserve.
- Interested students were asked to join a separate whats app group made for this purpose.
- · More than 30 students joined the group.
- Orientation Session was conducted on **December 3, 2021 at 2:30 p.m. on Google Meet**.
- The session was addressed by Ms. Rangini from Technoserve. She briefed the students about Career-Training Linkage, Structure of Training Program and the benefits students will reap after completion of the program.
- After the orientation, students interested to join the program were asked to fill the google form.
- The training sessions started virtually on Zoom on Dec 9, 2021 and completed by May 2021
- 14 students completed the training program.
- 2 students were placed with Cappemini.









Campus to Corporate Careers Program

C<sub>2</sub>C

# **Certificate of Completion**

This is to certify that

Aayushi Haresh Patel

has successfully completed the C2C Program

Personal Effectiveness, Professional English, Interview Skills, Corporate Readiness

In association with Saraf College

2021-22

RAINSTHANI SAAMERINGS CAMPUS SAAMERINGS CAMPUS SAAMERINGS COMMITTEE COMMITTE

Rupa Bohra

Rupa Bohra

Occasing Director

TNS India Foundation O







### TATA INSTITUTE OF SOCIAL SCIENCES

NATIONAL UNIVERSITY STUDENTS' SKILL
DEVELOPMENT PROGRAMME

# Certificate

This is to certify that

### YADAV ADITYA RAMSHANKAR

from Ghanshyamdas Saraf College of Arts & Commerce, Mumbai has successfully completed

Diploma in Banking and Financial Markets

Academic Year 2021-22

Project Director