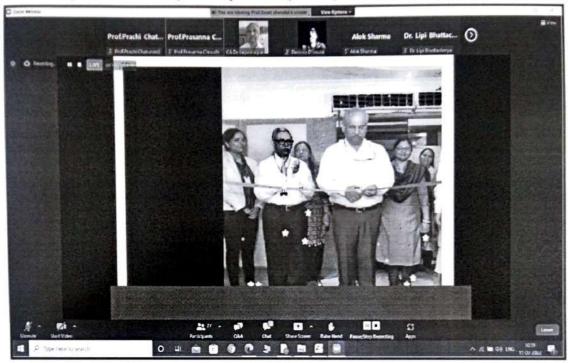

Principal Dr. Jayant Apte, and Vice-Principal of Self Finance Department Dr. Lipi Mukherjee inaugurated the event at 10:30 a.m. by cutting the red ribbon virtually. Welcome note was given by Course Coordinator Prof. Prasanna Choudhari, thereafter Principal CA Dr. Jayant Apte Addressed the participants.

Pic1:-Inauguration Done by Principal Dr.Jayant Apte