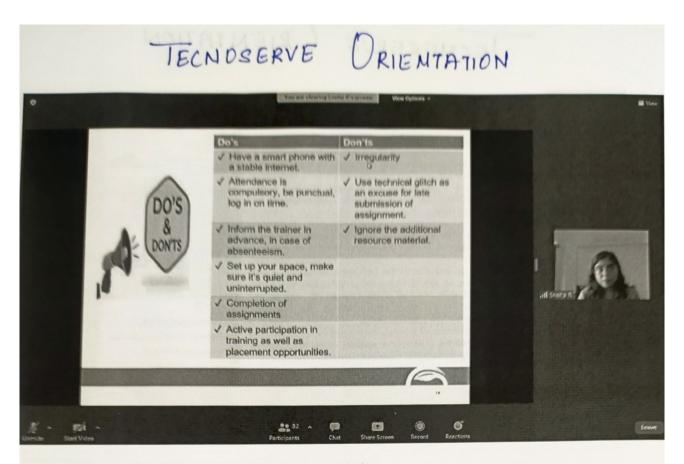

**December 3, 2021 at 2:30 p.m. on Google Meet**.
- The session was addressed by Ms. Rangini from Technoserve. She briefed the students about Career-Training Linkage, Structure of Training Program and the benefits students will reap after completion of the program.
- After the orientation, students interested to join the program were asked to fill the google form.
- The training sessions started virtually on Zoom on Dec 9, 2021 and completed by May 2021
- 14 students completed the training program.
- 2 students were placed with Cappemini.







# **ORIENTATION OF CFX** Prof. Swati Chan... https://forms.gle/FCLrGdXn2 LKXu8LC8 Dr. Anju Bohra I'm sryy by mistakely done Prof. Swati Chan... I'm sryy by mistakely done Dr. Anju Bohra 13 roll no 00 Type here to search

**OPPO A9 2020** 

24







#### CHNOSERVE ORIENTATION SESSION FOR TY STUDENT 2021



# TECNOSERVE ORIENTATION



### **PHOTOS WITH PWC MEETING (Leading Corporate)**





### Endowment Committee Decision Report (EFR102)

Fund : <u>IRB Scholarship Endowment Fund</u>, <u>BKT Endowment Freeship Fund</u>, <u>Jankidevi Bilasrai Bubna Endowment Freeship Fund</u>,

Institutes : GSCC,

Academic Years: 2021-2022,

Sorting: Institute Name,em.fund\_name,Academic Year,esl.idno

| Sr.<br>No. | Student<br>ID | Student<br>Name                    | Institute<br>Name | Fund<br>Issued<br>Academic<br>Year | Last Attend<br>Academic<br>Year | Section                         | Fund Name                                                       | Recommended<br>Category | Date of<br>Approval | Amount of<br>Disbursement |
|------------|------