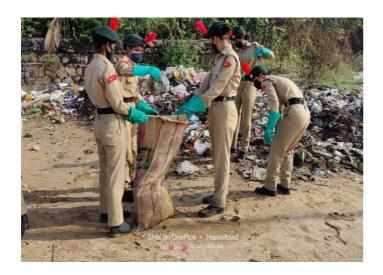

OCTOBER 2021





#### INDIAN AIR FORCE DAY 8TH OCTOBER 2021





#### CLEAN INDIA CAMPAIGN 29TH OCTOBER 2021







#### PRE RDC CATC (404) 11TH OCTOBER TO 20TH OCTOBER 2021



#### <u>INTERGROUP COMPETITION (RDC 2022) CATC709</u> 25TH OCTOBER 2022 - 3RD NOVEMBER 2022



### **NOVEMBER 2021**

#### NATIONAL EDUCATION DAY 11th NOVEMBER 2021





#### WORLD KINDNESS DAY 13th NOVEMBER 2021





#### **GURU NANAK JAYANTI**



#### NATIONAL LAW DAY 26th NOVEMBER 2021





### PRE RDC CATC (710) 8TH NOVEMBER 2021 TO 17TH NOVEMBER 2021





#### REMEMBERING MARTYR'S OF 26/11 26th NOVEMBER 2021







#### NCC DAY 27TH NOVEMBER 2021







### **DECEMBER 2021**

#### WORLD AIDS DAY 1st DECEMBER 2021







#### INDIAN NAVY DAY 4th DECEMBER 2021





#### BEACH CLEANING DRIVE 15TH NOVEMBER 2021







# EBSB SAPTAH (6TH DECEMBER TO 12TH DECEMBER 2021)



### ATC 420 B CERT CAMP





#### ATC 421 - C CERT CAMP





# WOMEN SELF DEFENCE TRAINING (8th DECEMBER 2021)





#### **VIJAY DIWAS**



MALAD (WEST) MUMBAI-400064

#### VIJAY DIWAS

Vijay Diwas is commemorated every 16th December in Bangladesh and India to observe India and Bangladesh's victory over Pakistan in War of 1971 for the liberation of Bangladesh from Pakistan. The end of the war also resulted in the unlateral and unconstitutional surrender of the Pakistan Army and subsequent secession of East Pakistan into Bangladesh. On this day in 1971, the chelf of the Pakistani forces, General Amir Abdullah Khan Niazi, along with 93,000 troops, surrendered to the allied forces consists of Mukti Bahni and Indian Army, led by Gener