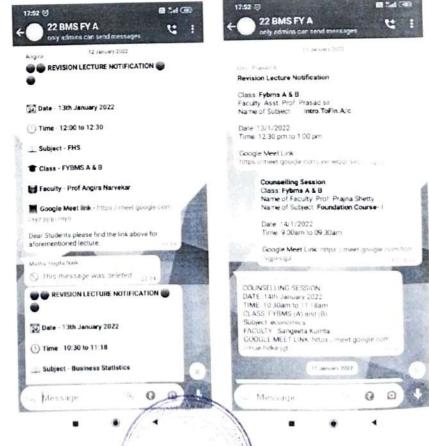

2. Interviews for students were conducted by the recruiter at their office on April 15, 2022. 3 student was selected after the interview round and was offered internship.

### 12) Internship Opportunity by Phasor Academy

Placement Cell floated internship opportunity by Phasor Academy

## Profile was Counselor, Tele Caller & Business Development Executive.

The job opportunity was floated to the students through official WhatsApp groups on 11<sup>th</sup> April, 2022. Students were asked to send Resume to the recruiter by April 12, 2022. 4 students sent Resume. Interviews for students were conducted by the recruiter at their office on April 13, 2022. 1 student was selected after the interview round and was offered internship.



## **COUNSELLING SESSION 2021-2022**







E 24 (40)

14











### QUESTION BANK 2021-2022

























### PRESENTATION 2021-22











### SY BCAF B

# PRESENTATIONS – COST ACCOUNTING AUGUST 9, 2021









































## REPORT ON COST ACCOUNTING PRESENTATIONS (A.Y 2021-22)

TYBCAF Students gave the presentation in the subject of Cost Accounting on the topic "Inter-firm Comparison", wherein two firms from the same industry were compared with the help of ratio analysis.

24 Teams were formed comprising of 5 to 6 students per group. Presentations were given on 25th August, 28th August and 1st Sept. 2021 by TYBCAF DIV A and on and 23rd August, 27th August and 30th August 2021 by TYBCAF DIV B.

Detailed report of inter-firm comparison is given below:

### TYBCAF DIVISION A

### **GROUP 1**

### Netflix V/S Am