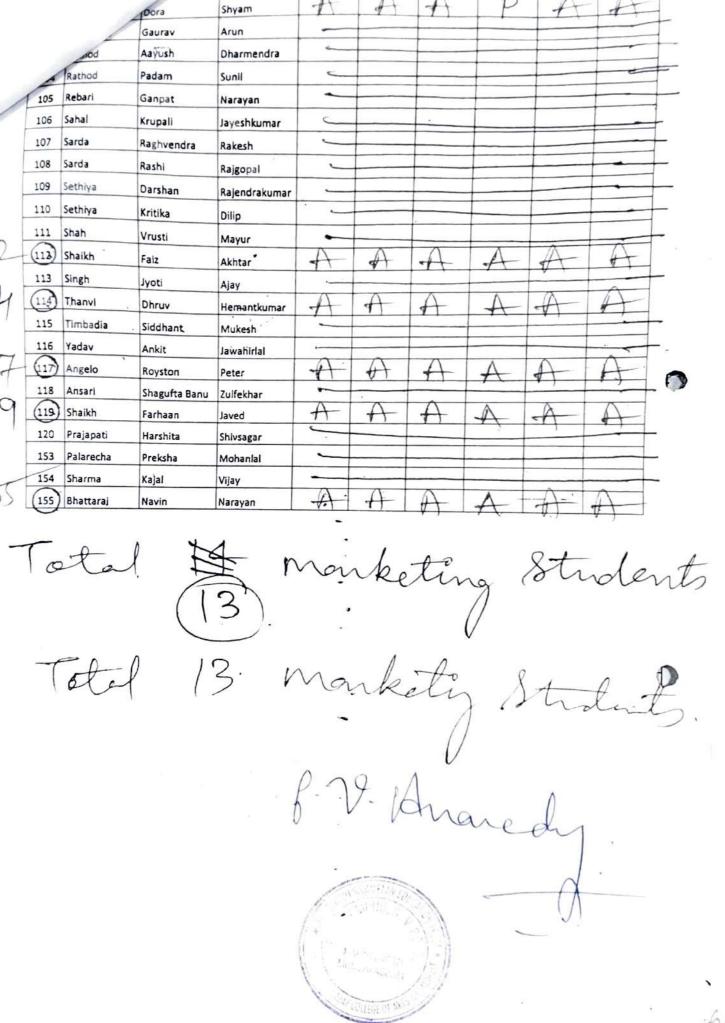

|            |       |       |                    | -    | 1      |
|                 |              | Sejal        | Rajesh          |          |            |       |       |                    |      | 1      |
|                 |              | Krishna      | Jitendra        |          |            |       |       |                    |      | 1      |
|                 |              | Dhanalaxmi   | Murugan         | _        |            |       |       | -                  |      | -      |
| 100             | Prajapati S  | Suresh       | Khubilal        |          |            |       |       | THE REAL PROPERTY. | 1    |        |
| 100             | Prajapati    | Suresh       | Khubilal        | An       | 200        |       |       | There exp          |      | -      |



|       |        | 1          | SHANSHYAMI    | DAS SAKAF     | CULLEGE  | UF AKI   | ) AND C | <b>NAIIAIEK</b> | t a   | , 1          | 2.21  |
|-------|--------|------------|---------------|---------------|----------|----------|---------|-----------------|-------|--------------|-------|
|       |        | R          | el.           | ACADE         | MIC YEAR | 2022-202 | 3 ( ) , | ne:             | -9    | to l         | ار. ( |
|       |        | SYBM5      |               | DIV :- A      | Room no: | 506      | 2       | _               | -     |              | 1     |
|       | Si     | 370        | Name of Teach | er # 7        |          | Subject  |         | -               | Sign  |              |       |
| 1     | 1 .    | CFP        | m Frow        | ad Sou        | A