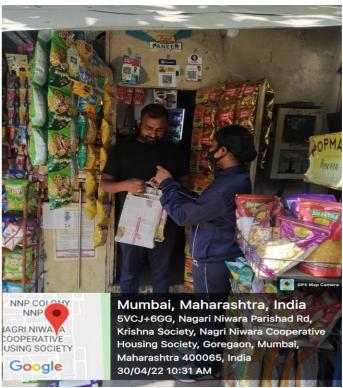

The college conducts various outreach activities and courses each year with the help of its support services to develop life skills among the students. Students are motivated to visit orphanages and serve the local adopted school or village through NSS, inculcating the value of social responsibility. Many extension activities carried out under NSS, DLLE, NCC, SORT, ROTRACT and WDC are one the significant features of the college and its commitment towards overall development of the students. Many students have successfully completed NPTEL online courses. Thus, the institution focuses on educational upliftment of youth. The corona-virus pandemic had exposed students to Anxiety, trauma of personal and familial illness, financial hardship, displacement and stress to cope with changing educational dynamics. Webinars oriented towards current development in Commerce and Technology, Career advancement, Environmental Sustainability and health hygiene is conducted for students to bridge the gap in their academic learning keeping them updated with educational and social perspectives. Institution always practices intensive and inclusive improvisation strategies according to the needs of students to facilitate their academic progress.