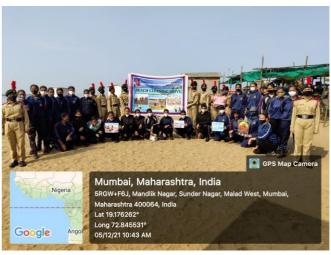

CTOBER 2021





#### INDIAN AIR FORCE DAY 8TH OCTOBER 2021





#### CLEAN INDIA CAMPAIGN 29TH OCTOBER 2021







#### PRE RDC CATC (404) 11TH OCTOBER TO 20TH OCTOBER 2021



#### <u>INTERGROUP COMPETITION (RDC 2022) CATC709</u> 25TH OCTOBER 2022 - 3RD NOVEMBER 2022



### **NOVEMBER 2021**

#### NATIONAL EDUCATION DAY 11th NOVEMBER 2021





#### WORLD KINDNESS DAY 13th NOVEMBER 2021





#### **GURU NANAK JAYANTI**



#### NATIONAL LAW DAY 26th NOVEMBER 2021





### PRE RDC CATC (710) 8TH NOVEMBER 2021 TO 17TH NOVEMBER 2021





#### REMEMBERING MARTYR'S OF 26/11 26th NOVEMBER 2021







#### NCC DAY 27TH NOVEMBER 2021







### **DECEMBER 2021**

#### WORLD AIDS DAY 1st DECEMBER 2021







#### INDIAN NAVY DAY 4th DECEMBER 2021





#### BEACH CLEANING DRIVE 15TH NOVEMBER 2021







# EBSB SAPTAH (6TH DECEMBER TO 12TH DECEMBER 2021)



### ATC 420 B CERT CAMP





#### ATC 421 - C CERT CAMP





# WOMEN SELF DEFENCE TRAINING (8th DECEMBER 2021)





#### **VIJAY DIWAS**



MALAD (WEST) MUMBAI-400064

#### VIJAY DIWAS

Vijay Diwas is commemorated every 16th December in Bangladesh and India to observe India and Bangladesh's victory over Pakistan in War of 1971 for the liberation of Bangladesh from Pakistan. The end of the war also resulted in the unlateral and unconstitutional surrender of the Pakistan Army and subsequent secession of East Pakistan into Bangladesh. On this day in 1971, the chelf of the Pakistani forces, General Amir Abdullah Khan Niazi, along with 93,000 troops, surrendered to the allied forces consists of Mukti Bahni and Indian Army, led by General