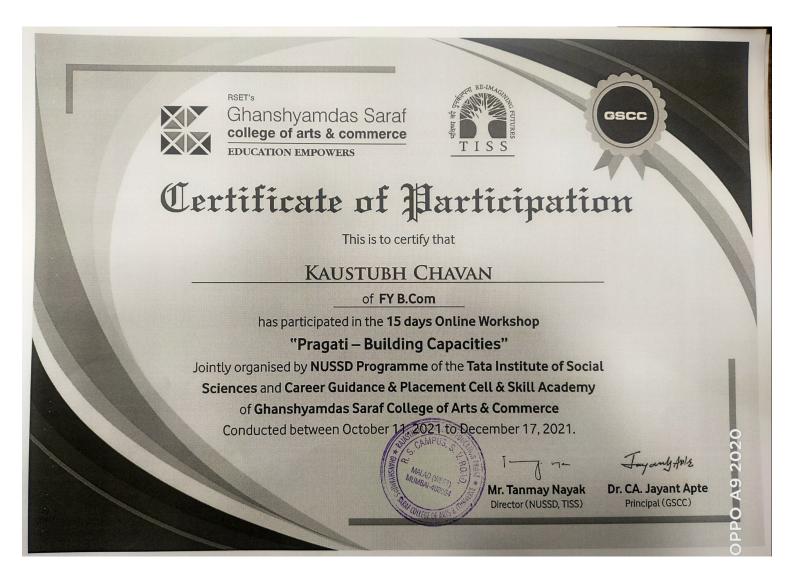

### March 11, 2022

Students of B.Com (Financial Markets) organized Online Departmental activity Finansko, 2022 on March 11th, 2022 through Virtual Platform of Zoom and Youtube Live from 10.30 a.m. to 12.30 p.m.

During this period of Covid Pandemic, the main aspect of differentiation of Finansko from last 5 years is BFM Department Activity is scheduled online on Zoom as well as on Youtube live.

The best part is that FYBFM Students, who have completed their First Year online without coming to college and having no face to face interaction's with teachers, with the guidance and support given by teachers online through Google meet and Zoom sessions, these FY students have made meaningful, effective power point presentations and videos and made this activity possible.

This year the Finansko 2022 was based on the theme - EMERGING CONCEPT IN FINANCIAL MARKET. Through this theme, students made the Participants aware

about the various new areas in the financial market. Total 10 topics were covered in the activity.