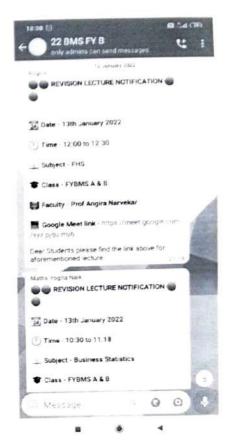

er on April 12, 2022. Interviews for students were conducted by the recruiter at their office on April 15, 2022. 3 student was selected after the interview round and was offered internship.

### 12) Internship Opportunity by Phasor Academy

Placement Cell floated internship opportunity by Phasor Academy

## Profile was Counselor, Tele Caller & Business Development Executive.

The job opportunity was floated to the students through official WhatsApp groups on 11<sup>th</sup> April, 2022. Students were asked to send Resume to the recruiter by April 12, 2022. 4 students sent Resume. Interviews for students were conducted by the recruiter at their office on April 13, 2022. 1 student was selected after the interview round and was offered internship.



## **COUNSELLING SESSION 2021-2022**







E 24 (40)

14











### QUESTION BANK 2021-2022

























### PRESENTATION 2021-22











### SY BCAF B

# PRESENTATIONS – COST ACCOUNTING AUGUST 9, 2021









































## REPORT ON COST ACCOUNTING PRESENTATIONS (A.Y 2021-22)

TYBCAF Students gave the presentation in the subject of Cost Accounting on the topic "Inter-firm Comparison", wherein two firms from the same industry were compared with the help of ratio analysis.

24 Teams were formed comprising of 5 to 6 students per group. Presentations were given on 25th August, 28th August and 1st Sept. 2021 by TYBCAF DIV A and on and 23rd August, 27th August and 30th August 2021 by TYBCAF DIV B.

Detailed report of inter-firm comparison is given below:

### TYBCAF DIVISION A

### **GROUP 1**