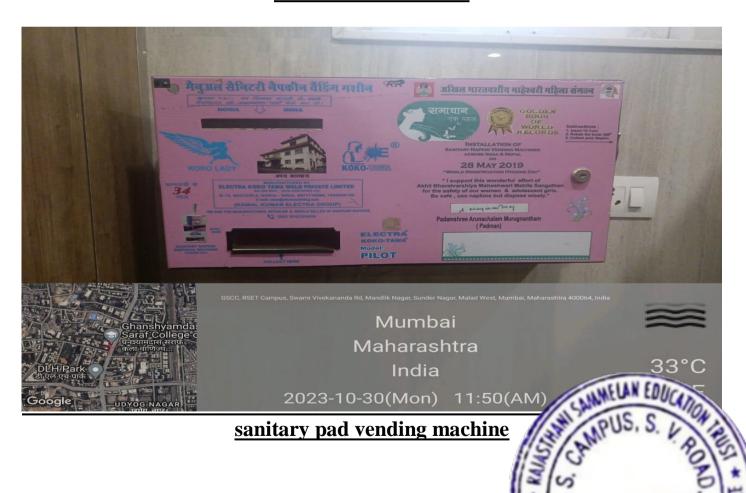

#### Specific facilities provided for women

| Sr. No | Facilities                                  | Document         |
|--------|---------------------------------------------|------------------|
| 1      | Knowledge Resource Centre CCTV              | Geo Tag Photo    |
| 2      | Classroom CCTV                              | Geo Tag Photo    |
| 3      | Fire Extinguisher                           | Geo Tag Photo    |
| 4      | Women Security at main entrance.            | Geo Tag Photo    |
| 5      | Counselling Center                          | Geo Tag Photo    |
| 6      | Girls Common Room                           | Geo Tag Photo    |
| 7      | sanitary pad vending machine                | Geo Tag Photo    |
| 8      | student can file complains through website  | Website Portal   |
| 9      | Application for Redressal of Grievance/s to | Application Form |
|        | CGRC                                        |                  |