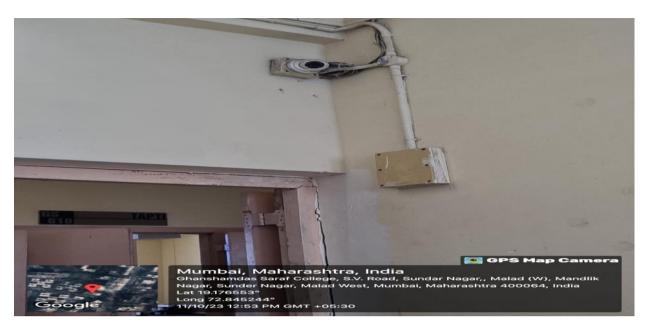

#### Specific facilities provided for women

| Sr. No | Facilities                                  | Document         |
|--------|---------------------------------------------|------------------|
| 1      | Knowledge Resource Centre CCTV              | Geo Tag Photo    |
| 2      | Classroom CCTV                              | Geo Tag Photo    |
| 3      | Fire Extinguisher                           | Geo Tag Photo    |
| 4      | Women Security at main entrance.            | Geo Tag Photo    |
| 5      | Counselling Center                          | Geo Tag Photo    |
| 6      | Girls Common Room                           | Geo Tag Photo    |
| 7      | sanitary pad vending machine                | Geo Tag Photo    |
| 8      | student can file complains through website  | Website Portal   |
| 9      | Application for Redressal of Grievance/s to | Application Form |
|        | CGRC                                        |                  |

#### **Facilities**

knowledge Resource Centre CCTV

**Classroom CCTV** 

Fire Extinguisher