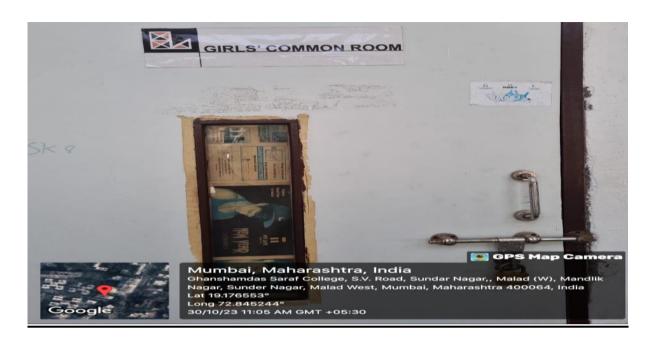

#### Specific facilities provided for women

| Sr. No | Facilities                                  | Document         |
|--------|---------------------------------------------|------------------|
| 1      | Knowledge Resource Centre CCTV              | Geo Tag Photo    |
| 2      | Classroom CCTV                              | Geo Tag Photo    |
| 3      | Fire Extinguisher                           | Geo Tag Photo    |
| 4      | Women Security at main entrance.            | Geo Tag Photo    |
| 5      | Counselling Center                          | Geo Tag Photo    |
| 6      | Girls Common Room                           | Geo Tag Photo    |
| 7      | sanitary pad vending machine                | Geo Tag Photo    |
| 8      | student can file complains through website  | Website Portal   |
| 9      | Application for Redressal of Grievance/s to | Application Form |
|        | CGRC                                        |                  |

### **Girls Common Room**