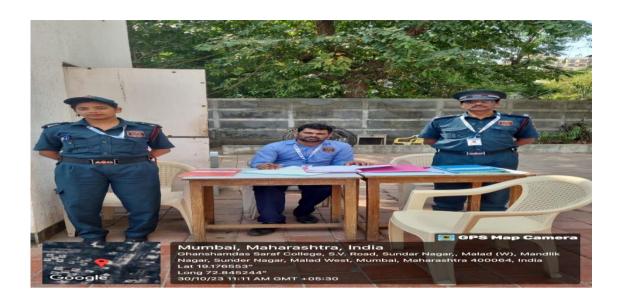

#### Specific facilities provided for women

| Sr. No | Facilities                                  | Document         |
|--------|---------------------------------------------|------------------|
| 1      | Knowledge Resource Centre CCTV              | Geo Tag Photo    |
| 2      | Classroom CCTV                              | Geo Tag Photo    |
| 3      | Fire Extinguisher                           | Geo Tag Photo    |
| 4      | Women Security at main entrance.            | Geo Tag Photo    |
| 5      | Counselling Center                          | Geo Tag Photo    |
| 6      | Girls Common Room                           | Geo Tag Photo    |
| 7      | sanitary pad vending machine                | Geo Tag Photo    |
| 8      | student can file complains through website  | Website Portal   |
| 9      | Application for Redressal of Grievance/s to | Application Form |
|        | CGRC                                        |                  |

#### Security at main entrance.

**Counselling Center** 