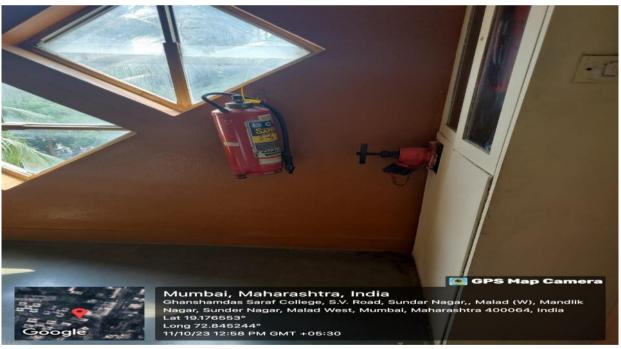

#### Specific facilities provided for women

| Sr. No | Facilities                                  | Document         |
|--------|---------------------------------------------|------------------|
| 1      | Knowledge Resource Centre CCTV              | Geo Tag Photo    |
| 2      | Classroom CCTV                              | Geo Tag Photo    |
| 3      | Fire Extinguisher                           | Geo Tag Photo    |
| 4      | Women Security at main entrance.            | Geo Tag Photo    |
| 5      | Counselling Center                          | Geo Tag Photo    |
| 6      | Girls Common Room                           | Geo Tag Photo    |
| 7      | sanitary pad vending machine                | Geo Tag Photo    |
| 8      | student can file complains through website  | Website Portal   |
| 9      | Application for Redressal of Grievance/s to | Application Form |
|        | CGRC                                        |                  |

#### **Facilities**

knowledge Resource Centre CCTV

**Classroom CCTV** 

Fire Extinguisher