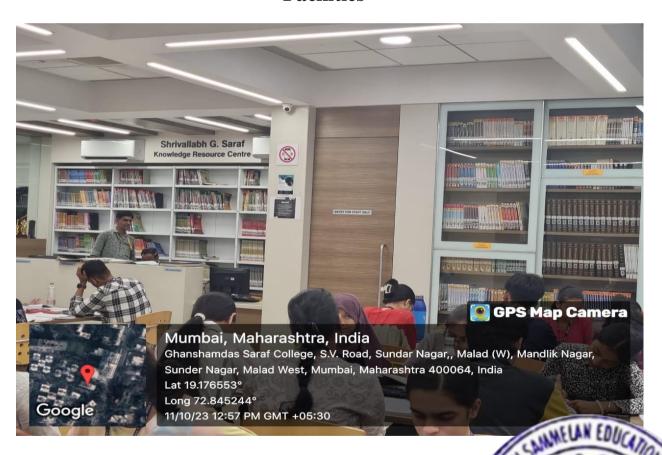

#### Specific facilities provided for women

| Sr. No | Facilities                                  | Document         |
|--------|---------------------------------------------|------------------|
| 1      | Knowledge Resource Centre CCTV              | Geo Tag Photo    |
| 2      | Classroom CCTV                              | Geo Tag Photo    |
| 3      | Fire Extinguisher                           | Geo Tag Photo    |
| 4      | Women Security at main entrance.            | Geo Tag Photo    |
| 5      | Counselling Center                          | Geo Tag Photo    |
| 6      | Girls Common Room                           | Geo Tag Photo    |
| 7      | sanitary pad vending machine                | Geo Tag Photo    |
| 8      | student can file complains through website  | Website Portal   |
| 9      | Application for Redressal of Grievance/s to | Application Form |
|        | CGRC                                        |                  |

#### **Facilities**

knowledge Resource Centre CCTV

**Classroom CCTV** 

Fire Extinguisher