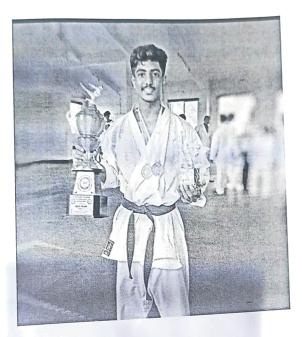

# SPORTS ACHIEVERS OF THE YEAR 2022-23

 Chinmay Naik from SYBCOM who has secured 2 gold medals at National Level in karate at Dhunmai Cawasji High school- Khanda.

 Satish Kumar Gangadhar Singh from TYBCOM participated in WAKO India and Master National kickboxing championship & won Gold Medal in 63.5 weight Category.