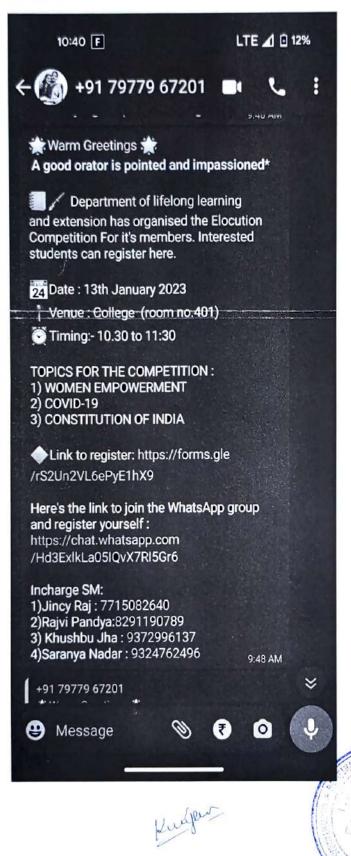

**RSET's** Ghanshyamdas Saraf B.com college of arts & commerce EDUCATION EMPOWERS Club COMMITTEE NAME Rotarat Dr. Rupa Shah **PROF INCHARGE** Prawach and Eloution EVENT NAME 21st August **EVENT DATE & DAY EVENT TIMINGS** to 10.30 and 8.30 am Sign Div Class Roll No. ID card no. Name Sr. No. C 1 418 Sybcom Khushi Sharma 2 Anushka Jaioingh 261 Typcom B 3 815 -Pybcom F Gauri Mansinghta C 4 Sybum Krnish Pipaliya 340 5 C Samryddhi Satam Sybcom 374 6 A Dipti Rai 86 Pyblom ! 7 14 bum A Tia Agamal 8 (ybcom F Harshita Sharma 647. 9 Shailesh Vishwakarma 533 lybcom D 10 lybcom 68 Roshani Pal Afzal Qureshi 11 Parth gutha 12 18 & MCOMPT MGT 1 13 Nandini Pipaliya Fybcom 419 C 14 15 16 17 18 19 20 21

RSET's Ghanshyamdas Saraf Self finance college of arts & commerce Cleeb COMMITTEE NAME Rotanact **PROF INCHARGE** Shah Dg. Ruba Elocution and EVENT NAME Prawaah **EVENT DATE & DAY** 218t August EVENT TIMINGS 8.30000 to 10.30 am Sign Div Class Roll No. Sr. No. ID card no. Name 1 sy bms Advait Tawde B 146 2 Unnati Gupta TYBAM A 14 3 Mash Najlwal A 22 Sybtm 4 Uni Naik B 136 Sybms 5 Darivs Dsouza 10 Sylm A 6 Aaron Dias tybms B 113 7 2cel Shah Sybmi 141 B 8 14. Bhakfi Ponia bscit 54 A 9 Ashwarya Thanvi Sybfm 34 A 10 Aryan kamble 36 Sybbi A 11 Jainit Gohil Lybfm 10 A 12 Jyoti Singh 113 Sy boths B 13 Kshtij Sharma Tybfm 50 A 14 Nandini Kayal ty bms 123 B 15 Vanshita Umaretiya 46 Sybfm A 16 Just Honey Patel 79 Sybal B 17 Harsha Raupal 78 TYbbi B 18 Divyanshu Chokhani ty bms 108 B 19 Rarth NUCATION 20 21 S A GOOD AND G in The All Minter CARAF COLUMN

#### **PRAWAAH Report**

**Project Basic Details** 

Project Name: PRAWAAH

Venue: Rajendra honeycomb charitable trust, Bhayandar East

Start Date: 7/27/2022, 2:00 PM

End Date: 7/27/2022, 4:00 PM

Avenue: Community Service (M)

Project Level:

Reporting Month: July

Quarter:

Status: On Time

Document Status: draft

**Project Description** 

Aim:

1.To provide knowledge about Malnutrition and make childrens aware about it.

## Groundwork and Flow of the Event:

When PARWAAH realised, we gathered all the other BODs and decided to prepared an impactful skit on "MALNUTRITION". All BODs were supportive and Active toward our skit and shared amazing ideas which helped us to make our skit more powerful and impactful. We and other BODs used to practice our skit on daily basis . Then we got on search for various NGOs and Orphanage, After that we found one that is "Rajendra honeycomb charitable trust" they Appreciated and permitted us to conduct our event. We started promoting our PR on regular basis. We the RCGSC were the first club to conduct the event in this trust after the two years of COVID.

On the Day of the event, we entered with much excitement and enthusiasm.We started interacting with all the children's to make them comfortable .On the other hands we were preparing with the attendence sheet .After that we started our event with the skit on MALNUTRITION, the skit went well as we expected.After the skit we played games with the children's we also distributed stationery to all the children's and, also handover the gift to the "Winner" of the "Game".After that also our BODs given performance by themselves like dancing ,singing , poetry.to make the children's day precious .we also donated some cash and ended our event successful.