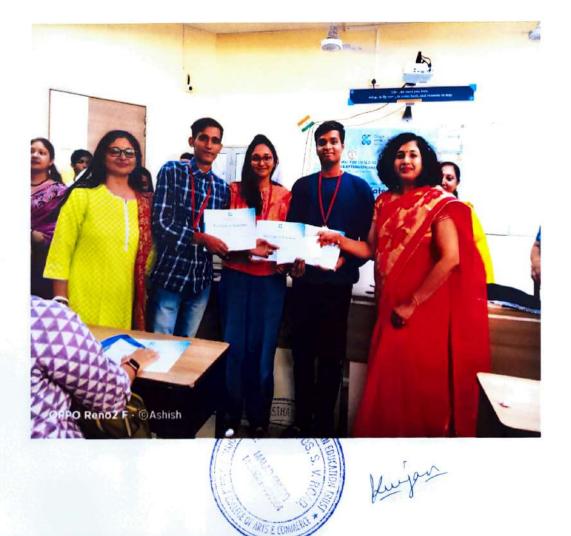

### Internal Quality Assurance Cell (IQAC) Activity/ Event Report 2022-2023 Organising Committee: Rotaract club of Gocc Description Sr no. Battle of Queen. Name of the Event 1 29 09 2022 Date of Event 2 8:30am-1:30 pm Timing of the Event Durgadeni Saraf Hall 3 Activity 4 A.In Campus B. Beyond Campus Activity DS Hall TO Showcase their Talent SSKill of Coortom. Venue 5 Purpose/Objective of the 6 Do Rupa Shah activity Teacher In-charge 87 7 Number of Participants RCGSCC 8 Organizing Committee Sports Committee Event was organised by Sports & RCG5CC to encourage Student for paying in Bigger level. 9 Collaborating Outside Agency/ 10 Person Brief Report/ Programme 11 Outcome NA Other Specify 12 [PRINCIPAL] MALAD (WEST) MUMBAI-400064 Conter AF COLLEGE OF