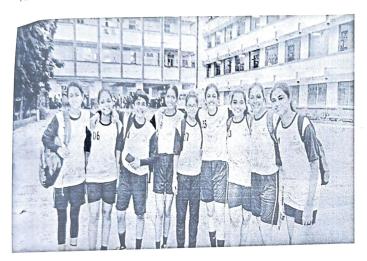

### INTRA-COLLEGE INDOOR SPORTS EVENTS

The INTRA COLLEGE INDOOR EVENT started with a bang on 18 January 2023 for which the venue was DURGADEVI SARAF HALL. The event was organized by the SPORTS COMMITTEE of the college. The event was scheduled for 3 days marked by the following events on the following dates respectively:

- 18/01/2023: CARROM (BOYS & GIRLS)
- 20/01/2023: TABLE TENNIS (BOYS & GIRLS)
- 19/01/2023: CHESS (BOYS & GIRLS)

The activities saw a good number of participants. Students from all the courses showed huge response and participated in large numbers. In total 548 students participated in all the three events where Carrom received maximum number of participants. It was a great honour for us when PRINCIPAL visited all the events to encourage our students. The volunteers and the teachers coordinated effectively to handle the crowd as well as managing the entire event. There was a great enthusiasm seen among the students, Since the event was held after 3 year due to the impact of COVID 19