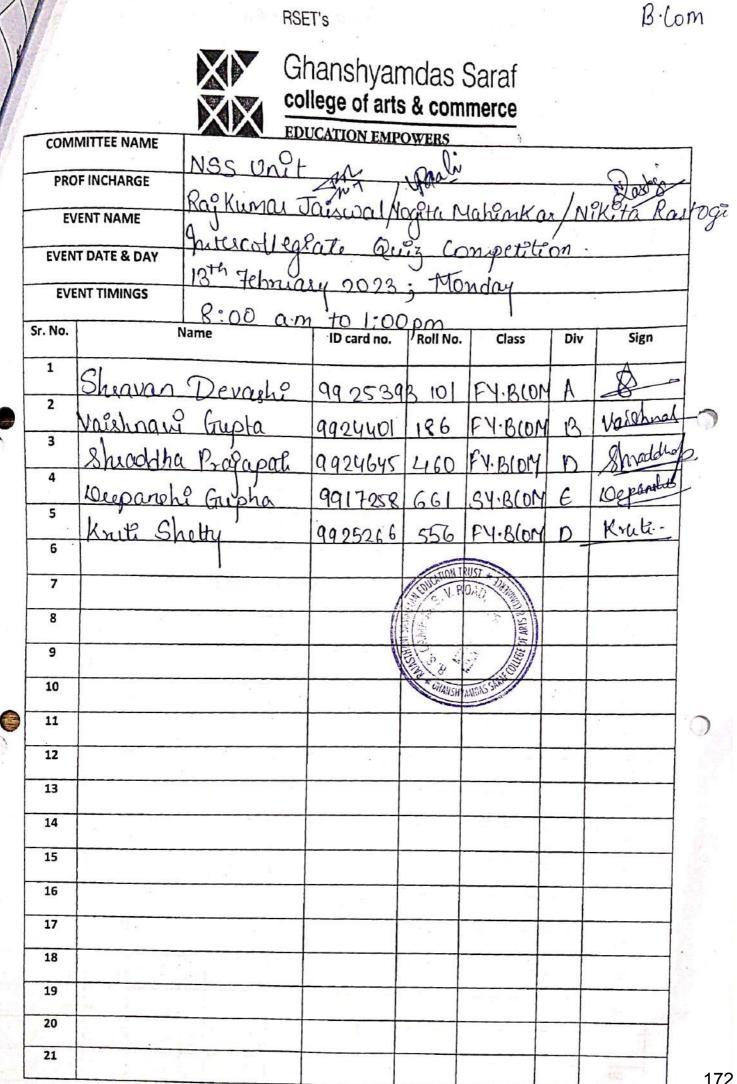

# **Organising Committee:** NSS UNIT

| Sr<br>no. | Description                                           | Remarks                                                                                                                                                                                         |  |  |  |
|-----------|-------------------------------------------------------|-------------------------------------------------------------------------------------------------------------------------------------------------------------------------------------------------|--|--|--|
| 1         | Name of the Event                                     | GURU PURNIMA - Card Making                                                                                                                                                                      |  |  |  |
| 2         | Date of Event                                         | 11 <sup>th</sup> July - 13 <sup>th</sup> July 2022                                                                                                                                              |  |  |  |
| 3         | Timing of the Event                                   | 8:00am - 12:00 noon                                                                                                                                                                             |  |  |  |
| 4         | Activity<br>A. In Campus<br>B. Beyond Campus Activity | In campus                                                                                                                                                                                       |  |  |  |
| 5         | Venue                                                 | College premises                                                                                                                                                                                |  |  |  |
| 6         | Purpose/Objective of the activity                     | <ul> <li>) Express love and gratitude towards teachers</li> <li>2) Making teachers feel special and thanking them for<br/>their blessings.</li> </ul>                                           |  |  |  |
| 7         | Teacher In-charge                                     | Prof. Rajkumar Jaiswal, Prof. Yogita Mahimkar, Prof.<br>Nikita Rastogi                                                                                                                          |  |  |  |
| 8         | Number of Participants                                | 22                                                                                                                                                                                              |  |  |  |
| 9         | Organizing Committee                                  | NSS UNIT OF GSCC                                                                                                                                                                                |  |  |  |
| 10        | Collaborating Outside<br>Agency/ Person               |                                                                                                                                                                                                 |  |  |  |
| 11        | Brief Report/ Programme<br>Outcome                    | On the auspicious occasion of GURU PURNIMA, our voluntees has pay their obeisance by creating greeting cards for our principal, teachers & non-teaching staff members with love and enthusiasm. |  |  |  |
| 12        | Other Specify                                         |                                                                                                                                                                                                 |  |  |  |

### Ghanshyamdas Saraf college of arts & commerce EDUCATION EMPOWERS

| AME C   |                                            | NSS UNIT        | 4           |         |           |     |            |
|---------|--------------------------------------------|-----------------|-------------|---------|-----------|-----|------------|
| PROF.IN | NCHARGE Rajkuman Jaiswal / Yogita Mahimkan |                 |             |         |           |     |            |
| EVENT   |                                            |                 |             |         |           |     |            |
| EVENT D | ATE & DAY                                  | 11/07/2022      | of Moud     | 011     |           |     | E          |
| EVENT T | IMINGS                                     | 8:00 am -       | 10:00 am    | J .     |           |     |            |
|         | JRE OF THE<br>CHARGE                       | The             | Roali       |         | ŀ         |     |            |
| SR.NO   |                                            | OF THE STUDENTS | ID CARD NO. | ROLLNO. | CLASS     | DIV | SIGN ر     |
| 1       | Tejas                                      | Desai           | 9916991     | চন      | SYBCOM    | A   | T. Aug     |
| 2       | Aman                                       | Gupta           | 991744      | 90      | SYBCOM    | A ` | Shuns      |
| 3       | Sahil 1                                    | randey          | 9917069     | 323     | SYBEDM    | C   | Lahil A.P. |
| 4       |                                            | upta            | 9917191     | 659     | SYBCOM    | E   | Injale     |
| 5       | 0 0                                        | ni Gupta        | 9917258     | 661     | SYBCOM    | E   | Caupter    |
| 6       | Pooja s                                    | 01              | 9917455     | 853     | SYBLOM    | F   | Pooriet    |
| 7       | shweta.                                    |                 | 9917001     | 915     | SYBLOM    | GI  | Shwet      |
| 8       | Devans                                     | i Tank          | 9912131     | 950     | SYBCOM    | GI  | p.         |
| 9       | Privank                                    | a challyasiya   | 9917451     | 14      | SYBCAE    | A 6 | Rewaniy"   |
| 10      | Ruchika                                    |                 | 9917635     | 41      | SYBCAF    | A   | Fuerting   |
| 11      | Vinod 1                                    | Puajapati       | 9917540     | 86-     | SYBLAF    | B   |            |
| 12      |                                            | sirotha         | 9919450     | 144/    | SYBCAF    | B   | Muster     |
| 13      |                                            | karotra.        | 9917516     | 90/     | SYBMS     | B   | Kashirt    |
| 14      |                                            | lishvabauma     | 9917711     | 148 /   | SYBMS     | B   | Ashighn    |
| 15      | Riya ka                                    |                 | 9910550     | 631     | TYBMS     | A   | Riyc X     |
| 16      | Jagunti                                    | A DEAL THE AND  | 9919294     | 61/     | SYBCBI    | A   | Jagunti    |
| 17      | kishan D                                   | V               | 9918471     | 71      | SYBEM     | A   | Kishen     |
| 18      | Isha Ti                                    |                 | 9920647     | 45 .    | SYBEM     | A   | isha.      |
| 19 NED  | KARL                                       | mbhia /         | 9917309     | 38 -    | SYBSC .IT | A   | 31         |
| 20      | Ayush                                      | 1               | 9917897     | 46 /    | SYBSC-17  | A   | Shush      |
| 21      | Nena/ gu                                   | i an T          | 9912980     | 13 6    | TYBSC. IT | À   | News       |