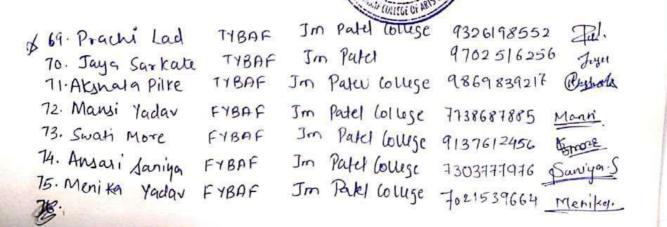

n which while                   | 1585-11461            | Fortest     |
| 65       | Someshulor Rathon                    | SYJC (m. 8 | Dalmig College                   | 9004873775            | Comestico   |
| 66       | Rucha Surve.                         |            |                                  |                       | Comission - |
| 67.      | Dubey Sneha Rajkumaar                | SAJC       | Palmia College<br>Dalmia College | 8591562747 8104890975 |             |
| 68.      | Ragini Santosh Bharti                | F-1BIOM F  | Jalmia College -                 | 1208238270 R          | agie        |
| N        | Name Of Judges                       |            | gnature                          | 1                     | 20          |

(i) (ii)

Winners

(i)

(ii)

(iii)



ce)



1 BITT

## Internal Quality Assurance Cell (IQAC) Activity/ Event Report 2022-2023 **Organizing Committee: CULTURAL ASSOCIATION**

| Sr no. | Description                                           | Remarks                                                                               |
|--------|-------------------------------------------------------|---------------------------------------------------------------------------------------|
| 1      | Name of the Event                                     | RANGOTSAV                                                                             |
|        |                                                       | (Rangoli Competition)                                                                 |
| 2      | Date of Event