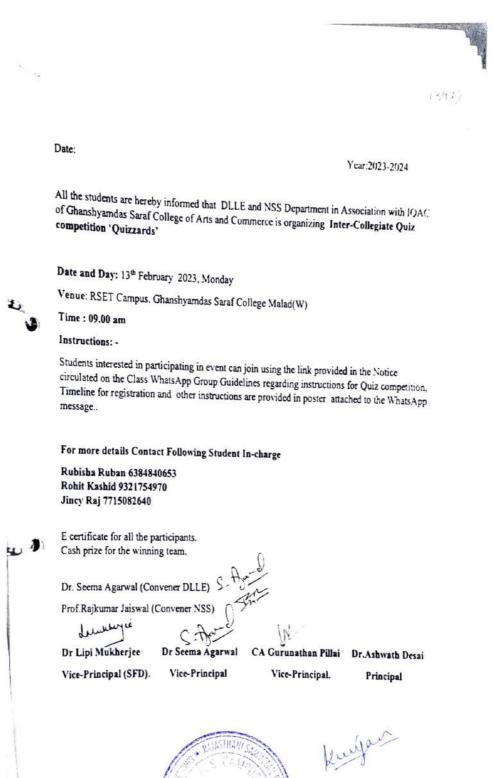

### NOTICE

Date: 23/07/2022

Ghanshyamdas Saraf college of arts & commerce

Year: 2022-2023

Warm Rotaract Greeting!

Dear Students,

Rotaract club of Ghanshyamdas Saraf college is organizing a Skill Drill drive at Aksha Beach to provide knowledge on physical fitness and spread awareness about self defence .Fitness Trainer will be present to guide the members about various sports and Power Yoga Training.

Date: 30th July, 2022

Venue:- Aksha Beach

Timing: 08:30 am to11:00am

Requesting all the Student's to take participate.

| Dr. Rupa Shah<br>Convenor-Rotaract    | Prof. Gurunathan Pillai<br>Vice- Principal | Dr.Seema Agarwal<br>Vice- Principal | Dr.Lipi Mukherjee<br>Vice- Principal | Ashweitdessei<br>UITE<br>Dr. Ashwat Desai<br>I/C Principal | n |
|---------------------------------------|--------------------------------------------|-------------------------------------|--------------------------------------|------------------------------------------------------------|---|
|                                       |                                            | (                                   | Constant College of Hose             | AND                    |   |
|                                       |                                            |                                     |                                      |                                                            |   |
| A A A A A A A A A A A A A A A A A A A | AN STANK STANK AND STANK                   |                                     |                                      |                                                            |   |