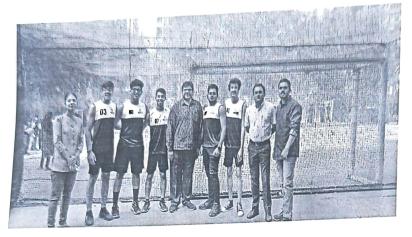

FOOTBALL 6, 7 AND 8TH FEBRUARY 2023

The first activity of the INTER-COLLEGIATE event was FOOTBALL held on 6, 7 and  $8^{TH}$  of FEBRUARY 2023. There were 18 teams of boys who registered their name.

The Winners for the FOOTBALL Event was: -

# SECOND PLACE- GHANSHYAMDAS SARAF COLLEGE

|       | NANAE             |
|-------|-------------------|
| SR.NO | NAME              |
| 1     | PRAHALAD SAHU     |
| 2     | KETAN BHAGAT      |
| 3     | SHREYAS PATIL     |
| 4     | YASHAS SHETTY     |
| 5     | AMIR SHAIKH       |
| 6     | ANTHONY RODRIGUES |
| 7     | PRATIK PAREEK     |
| 8     | VIGNESH DWIVEDI   |
| 0     |                   |