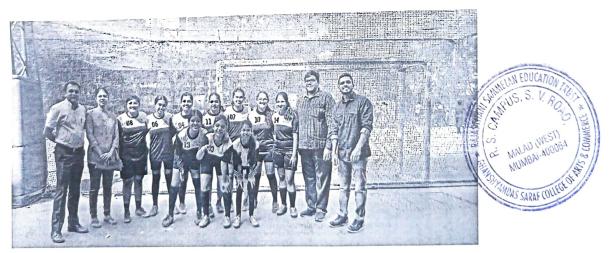

### INTER-COLLEGIATE SPORTS EVENTS

The INTER COLLEGIATE EVENT started with a bang on 6 February 2023 for which the football match venue was Pravinchandra D Shah Sports Academy and volleyball match venue was Infant Jesus School . The event was organized by the SPORTS COMMITTEE of the college. The event was scheduled for 3 days marked by the following events on the following dates respectively:

- 6, 7 and 8<sup>th</sup> of February 2023 FOOTBALL (BOYS)
- $8^{TH}$  of February 2023 VOLLEYBALL (GIRLS)

The activities saw a good number of participants. 18 teams for football match and 6 teams for volleyball match from different colleges participated for the event. The volunteers and the teachers coordinated effectively to handle the crowd as well as managing the entire event. There was a great enthusiasm seen among the students, Since the event was offline held after 3 year due to the impact of COVID 19

FOOTBALL 6, 7 AND 8TH FEBRUARY 2023

The first activity of the INTER-COLLEGIATE event was FOOTBALL held on 6, 7 and  $8^{TH}$  of FEBRUARY 2023. There were 18 teams of boys who registered their name.

The Winners for the FOOTBALL Event was: -

The second activity of the INTER-COLLEGIATE event was VOLLEYBALL held on  $8^{TH}$  of FEBRUARY 2023. There were 6 teams of Girls who registered their name.

The Winners for the VOLLEYBALL Event was: -

5