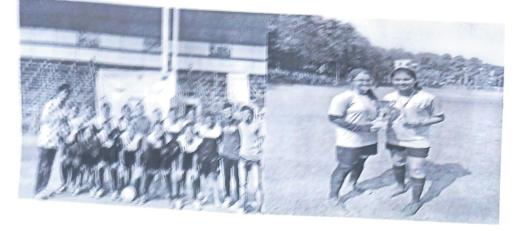

The INTRA COLLEGE OUTDOOR EVENT started with a bang on 21<sup>st</sup> December 2022 for which the venue was Pravinchandra D Shah Sports Academy.. The event was scheduled for 2 days. 20 Teams from different courses participated in this event.

### 1st Prize - Team Underdogs

|                    | Year | Course | Div      | Roll No. | ID no.  |
|--------------------|------|--------|----------|----------|---------|
| players Name       |      | BFM    | A        | 29       | 9911188 |
| Dhrumil Madhu -    | TY   |        |          | 0        | 9911752 |
| Balkrishna Chouhan | TY   | BFM    | A        | 9        | 9912369 |
| Namah Parmar       | TY   | BFM    | A        | 40       |         |
| Sahil Jain         | TY   | BFM    | A        | 18       | 9912279 |
|                    | ТҮ   | BFM    | ADIO     | 57       | 9911585 |
| Rajveer Singh      |      |        | VINLOS C | 26.11    |         |

### 2nd prize - Team Winners