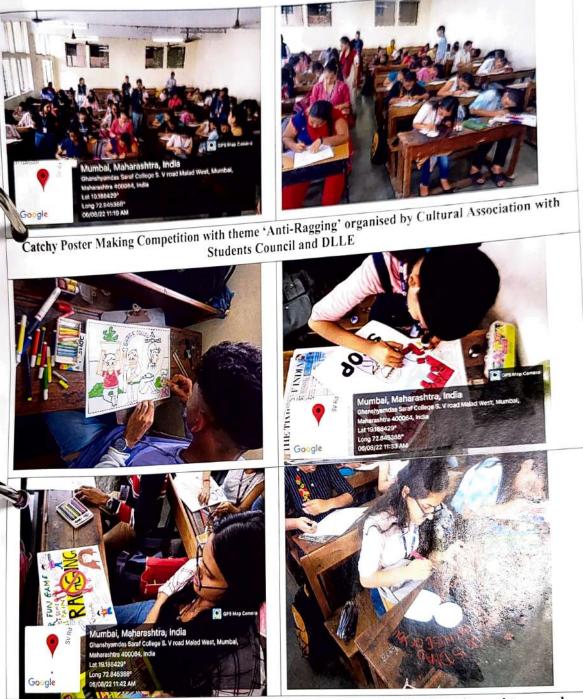

|
| 11     | Brief Report/ Programme Outcome                       | The event had a lot of energetic<br>participants amogst which 3 Winners<br>were declared. All the students did a great<br>job of conveying their own thoughts<br>about the topic through their paintings. |
| 12     | Other Specify                                         |                                                                                                                                                                                                           |

Dr. Mittal Shah

Convenor



Dr. Ashwat Desai

PRINCIPAL

## Poster Making Photos for Report



Students with posters that show social messages to educate about the evils of ragging and to spread positive vibes among the students





 a. Respected Principal sir Dr. Ashwath Desai with the members of Cultural Association, Students Council and DLLE during the poster making competition
 b. Judges are evaluating the posters during competition





## Internal Quality Assurance Cell (IQAC) Activity/ Event Report 2022-2023

## **Organising Committee: DLLE**

| Sr  | Description                                           | Remarks                                                                          |
|-----|-------------------------------------------------------|----------------------------------------------------------------------------------|
| no. |