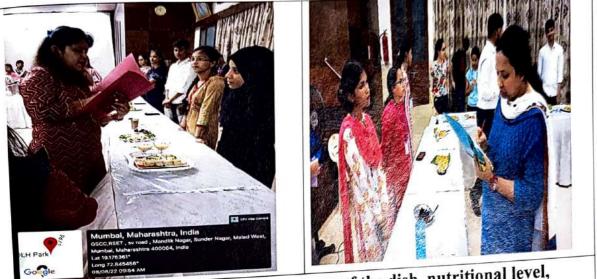

### Internal Quality Assurance Cell (IQAC) Activity/ Event Report 2022-2023 Organising Committee: Rotaract club of Gocc Description Sr no. Battle of Queen. Name of the Event 1 29 09 2022 Date of Event 2 8:30am-1:30 pm Timing of the Event Durgadeni Saraf Hall 3 Activity 4 A.In Campus B. Beyond Campus Activity DS Hall TO Showcase their Talent SSKill of Coortom. Venue 5 Purpose/Objective of the 6 Do Rupa Shah activity Teacher In-charge 87 7 Number of Participants RCGSCC 8 Organizing Committee Sports Committee Event was organised by Sports & RCG5CC to encourage Student for paying in Bigger level. 9 Collaborating Outside Agency/ 10 Person Brief Report/ Programme 11 Outcome NA Other Specify 12 [PRINCIPAL] MALAD (WEST) MUMBAI-400064 Conter AF COLLEGE OF