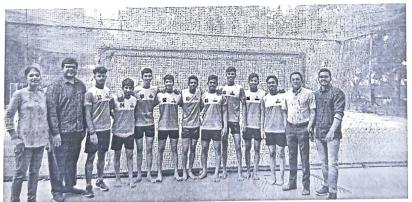

FOOTBALL 6, 7 AND 8TH FEBRUARY 2023

The first activity of the INTER-COLLEGIATE event was FOOTBALL held on 6, 7 and  $8^{TH}$  of FEBRUARY 2023. There were 18 teams of boys who registered their name.

The Winners for the FOOTBALL Event was: -

### FIRST PLACE-TOLANI COLLEGE