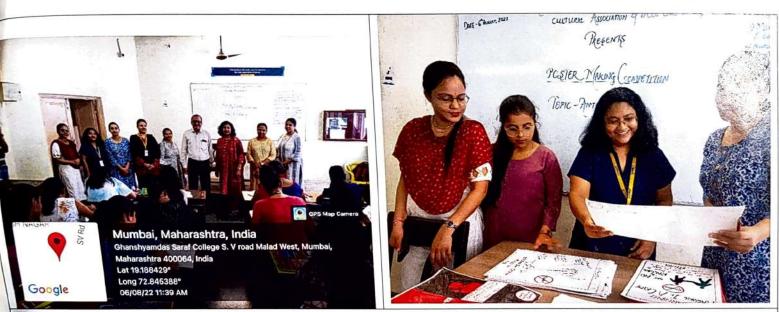

|
| 11     | Brief Report/ Programme Outcome                       | The event had a lot of energetic<br>participants amogst which 3 Winners<br>were declared. All the students did a great<br>job of conveying their own thoughts<br>about the topic through their paintings. |
| 12     | Other Specify                                         |                                                                                                                                                                                                           |

Dr. Mittal Shah

Convenor



Dr. Ashwat Desai

PRINCIPAL

## Poster Making Photos for Report



Students with posters that show social messages to educate about the evils of ragging and to spread positive vibes among the students





 a. Respected Principal sir Dr. Ashwath Desai with the members of Cultural Association, Students Council and DLLE during the poster making competition
 b. Judges are evaluating the posters during competition





## Internal Quality Assurance Cell (IQAC) Activity/ Event Report 2022-2023

## **Organising Committee: DLLE**

| Sr  | Description                                           | Remarks                                                                          |
|-----|-------------------------------------------------------|----------------------------------------------------------------------------------|
| no. |                                                       |                                                                                  |
| 1   | Name of the Event