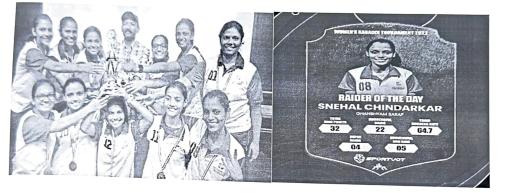

5. Inter Collegiate Kabbadi Tournament was held on 11 th October, 2022 at university level our Girls team consisting of 12 participants bagged First Place. Our student Snehal Chindarkar was recognized as the Best Raider of the day