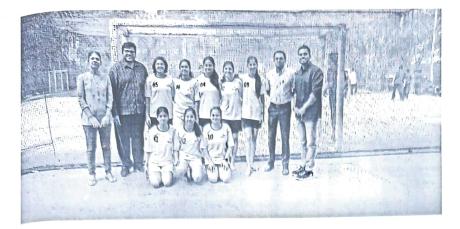

### INTER-COLLEGIATE SPORTS EVENTS

The INTER COLLEGIATE EVENT started with a bang on 6 February 2023 for which the football match venue was Pravinchandra D Shah Sports Academy and volleyball match venue was Infant Jesus School . The event was organized by the SPORTS COMMITTEE of the college. The event was scheduled for 3 days marked by the following events on the following dates respectively:

- 6, 7 and 8<sup>th</sup> of February 2023 FOOTBALL (BOYS)
- $8^{TH}$  of February 2023 VOLLEYBALL (GIRLS)

The activities saw a good number of participants. 18 teams for football match and 6 teams for volleyball match from different colleges participated for the event. The volunteers and the teachers coordinated effectively to handle the crowd as well as managing the entire event. There was a great enthusiasm seen among the students, Since the event was offline held after 3 year due to the impact of COVID 19

FOOTBALL 6, 7 AND 8TH FEBRUARY 2023

The first activity of the INTER-COLLEGIATE event was FOOTBALL held on 6, 7 and  $8^{TH}$  of FEBRUARY 2023. There were 18 teams of boys who registered their name.

The Winners for the FOOTBALL Event was: -

The second activity of the INTER-COLLEGIATE event was VOLLEYBALL held on  $8^{TH}$  of FEBRUARY 2023. There were 6 teams of Girls who registered their name.

The Winners for the VOLLEYBALL Event was: -

5