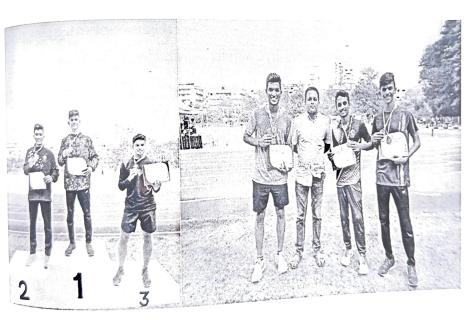

FOOTBALL 6, 7 AND 8TH FEBRUARY 2023

The first activity of the INTER-COLLEGIATE event was FOOTBALL held on 6, 7 and  $8^{TH}$  of FEBRUARY 2023. There were 18 teams of boys who registered their name.

The Winners for the FOOTBALL Event was: -

| Sr.No. | Name             |  |
|--------|------------------|--|
| 1      | RAJ MISHRA       |  |
| 2      | SATYAM CHAUDHARY |  |
| 3      | ANURAJ SONKAR    |  |
| 4      | RAHUL CHOUBEY    |  |
| 5      | AKASH SINGH      |  |
| 6      | AKASH YADAV      |  |
| 7      | VIKRAM SINGH     |  |
| 8      | SHIVAM MAURYA    |  |

### FIRST PLACE-TOLANI COLLEGE

# SECOND PLACE- GHANSHYAMDAS SARAF COLLEGE

|       | NANAE             |
|-------|-------------------|
| SR.NO | NAME              |
| 1     | PRAHALAD SAHU     |
| 2     | KETAN BHAGAT      |
| 3     | SHREYAS PATIL     |
| 4     | YASHAS SHETTY     |
| 5     | AMIR SHAIKH       |
| 6     | ANTHONY RODRIGUES |
| 7     | PRATIK PAREEK     |
| 8     | VIGNESH DWIVEDI   |
| 0     |                   |

### THIRD PLACE-RIZVI COLLEGE

| SR.NO | NAME               |  |
|-------|--------------------|--|
| 1     | SANJAY VISHWAKARMA |  |
| 2     | KARIM KHAN         |  |
| 3     | FAHAD KHAN         |  |
| 4     | SAMEER GHOSI       |  |
| 5     | AHMED FAROOQUI     |  |
| 6     | PRADEEP            |  |
| 7     | HARSH              |  |
| 8     | FARDEEN            |  |