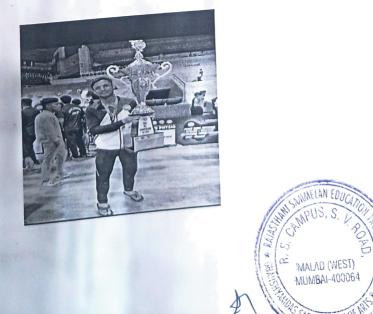

- Athletic Events in Intercollegiate Competition University Level
  - In Men's 100m Run : Silver Medal was bagged by Kaushik Kamath,
  - In Men's 200m Run: Gold medal was bagged by Yash Joshi, Bronze medal was bagged by kaushik kamath,
  - 3.
  - 4. In Men's 4\*100 Relay Gold medal was bagged by Gagan, Harsh, Kaushik, Yash.
  - In Men's 800 m Run: Gold medal was bagged by Gagan Amin & Silver medal 5. was bagged by Harsh Pachuri.

# In Athletic Events at State Level :

- Gagan Amin from FYBMS who has won second position in 800m running & 1. selected for nationals to represent team India.
- 2. Yash Joshi from FYBMS who is secured second position in 400m running at state level & selected for national to represent team India.

# In Athletic Events at National Level:

- 1. Gagan Amin and Yash from FYBMS Joshi Participated in 800 m running and 400 m running respectively.
- 2. Yash Joshi from FYBMS participated in Athletics at All India level and got 6th rank in 4x400 and now qualified for khelo India for 4x400m relay.