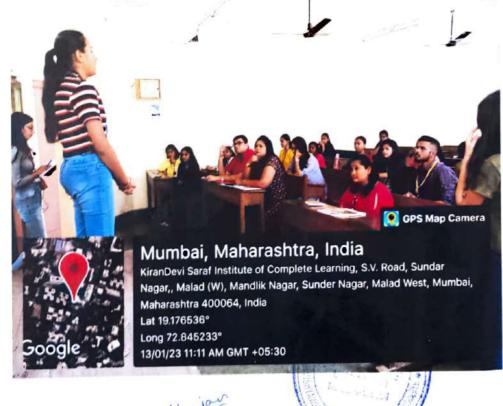

#### **PRAWAAH Report**

**Project Basic Details** 

Project Name: PRAWAAH

Venue: Rajendra honeycomb charitable trust, Bhayandar East

Start Date: 7/27/2022, 2:00 PM

End Date: 7/27/2022, 4:00 PM

Avenue: Community Service (M)

## Groundwork and Flow of the Event:

When PARWAAH realised, we gathered all the other BODs and decided to prepared an impactful skit on "MALNUTRITION". All BODs were supportive and Active toward our skit and shared amazing ideas which helped us to make our skit more powerful and impactful. We and other BODs used to practice our skit on daily basis . Then we got on search for various NGOs and Orphanage, After that we found one that is "Rajendra honeycomb charitable trust" they Appreciated and permitted us to conduct our event. We started promoting our PR on regular basis. We the RCGSC were the first club to conduct the event in this trust after the two years of COVID.

On the Day of the event, we entered with much excitement and enthusiasm.We started interacting with all the children's to make them comfortable .On the other hands we were preparing with the attendence sheet .After that we started our event with the skit on MALNUTRITION, the skit went well as we expected.After the skit we played games with the children's we also distributed stationery to all the children's and, also handover the gift to the "Winner" of the "Game".After that also our BODs given performance by themselves like dancing ,singing , poetry.to make the children's day precious .we also donated some cash and ended our event successful.