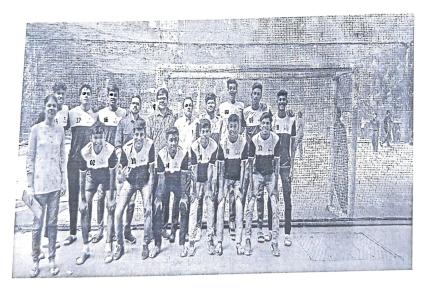

FOOTBALL 6, 7 AND 8TH FEBRUARY 2023

The first activity of the INTER-COLLEGIATE event was FOOTBALL held on 6, 7 and  $8^{TH}$  of FEBRUARY 2023. There were 18 teams of boys who registered their name.

The Winners for the FOOTBALL Event was: -

### THIRD PLACE-RIZVI COLLEGE

| SR.NO | NAME               |  |
|-------|--------------------|--|
| 1     | SANJAY VISHWAKARMA |  |
| 2     | KARIM KHAN         |  |
| 3     | FAHAD KHAN         |  |
| 4     | SAMEER GHOSI       |  |
| 5     | AHMED FAROOQUI     |  |
| 6     | PRADEEP            |  |
| 7     | HARSH              |  |
| 8     | FARDEEN            |  |