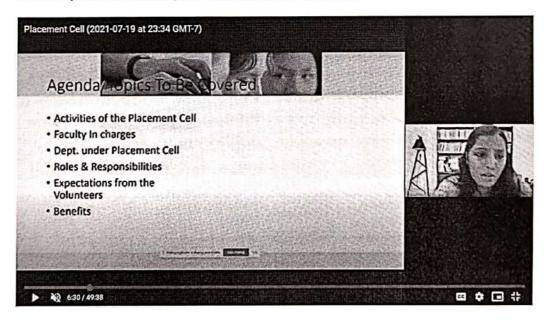

or these students was conducted on July 20, 2021 at 12:00 p.m. on Google Meet. Students were briefed about the activities of the Placement Cell and what role they have to play as volunteers under different departments by teacher incharges. After that, interview of students was taken. Finally, a team of 33 students was chosen dividing students into Administration, Creative Writing, Events, Public Relations and Social Media Marketing Departments based on their interest. One overall Leader and leader for each department was also appointed. The Students displayed initiative, leadership skills, team building and worked with enthusiasm which helped in conducting all the activities in a smooth manner throughout the year. All the student representatives were given e-certificates at the year end.







Teacher Incharge giving orientation

#### A) Add on Certificate Courses:

#### 1. Campus to Corporate Careers (C2C) Program by Technoserve

- Placement Cell of GSCC collaborated with Technoserve to offer 55-80 hours of training program for enhancement of employability and workplace skills for deserving students.
- The training program includes Personal effectiveness, Personal Finance, Professional effectiveness, Business Communication, Career Readiness and Work Readiness.
- During the year 2021-2022, 152 students completed the training and out of these, 121 are placed.

#### Batch 1

- Placement Team circulated the message in Whats App Group of TY B.Com students of AY 2021-2022 on June 29, 2021 to inform them about the Free of Cost Campus to Corporate Training Program offered by Tech