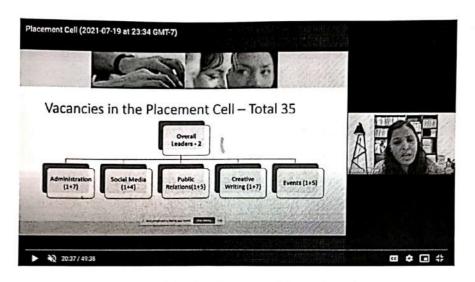

hese students was conducted on July 20, 2021 at 12:00 p.m. on Google Meet. Students were briefed about the activities of the Placement Cell and what role they have to play as volunteers under different departments by teacher incharges. After that, interview of students was taken. Finally, a team of 33 students was chosen dividing students into Administration, Creative Writing, Events, Public Relations and Social Media Marketing Departments based on their interest. One overall Leader and leader for each department was also appointed. The Students displayed initiative, leadership skills, team building and worked with enthusiasm which helped in conducting all the activities in a smooth manner throughout the year. All the student representatives were given e-certificates at the year end.







Teacher Incharge giving orientation

#### A) Add on Certificate Courses:

#### 1. Campus to Corporate Careers (C2C) Program by Technoserve

- Placement Cell of GSCC collaborated with Technoserve to offer 55-80 hours of training program for enhancement of employability and workplace skills for deserving students.
- The training program includes Personal effectiveness, Personal Finance, Professional effectiveness, Business Communication, Career Readiness and Work Readiness.
- During the year 2021-2022, 152 students completed the training and out of these, 121 are placed.

#### Batch 1

- Placement Team circulated the message in Whats App Group of TY B.Com students of AY 2021-2022 on June 29, 2021 to inform them about the Free of Cost Campus to Corporate Training Program offered by Technose