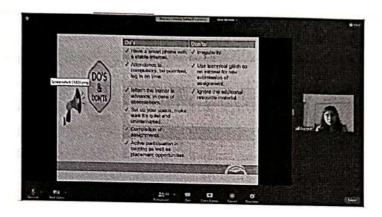

oined the group.
- Orientation Session was conducted on May 13, 2022 at 12:00 p.m. on Zoom Platform.
- After the orientation, students interested to join the program were asked to fill the
  google form. Then interviews of interested students were conducted virtually on Zoom
  on May 17, 2022, May 19, 2022 and May 20, 2022. The trainer Ms. Sneha Ratnani
  scheduled the interviews of interested students and the same was communicated to the
  students via whats app group.
- After the interviews, Fourth Batch was formed.
- The training sessions for the fourth batch started virtually on Zoom on May 24, 2022
   and completed on June 16, 2022.
- 25 students completed the training program in Batch 4.
- 21 more students completed training during the year with batches of other college students.





Ms. Sneha Ratnani from Technoserve explaining the details of the Program

## 2. Diploma Courses by Tata Institute of Social Sciences (TISS) under National University Students Skill Development (NUSSD)

- Placement Cell has signed an MOU with Tata Institute of Social Sciences for running various certificate and diploma courses for students under National University Students Skill Development (NUSSD).
- These Programs are aimed at improving employability skills of the students and have been declared as "Skill Development Best Practice" in the country by United Nations Steering Committee on Children and Youth.
- These courses are offered at a nominal cost of Rs. 250 to the students. Diploma Courses
  meant for TY and M. Com students have Domain Specialization Training, Soft Skill
  Training