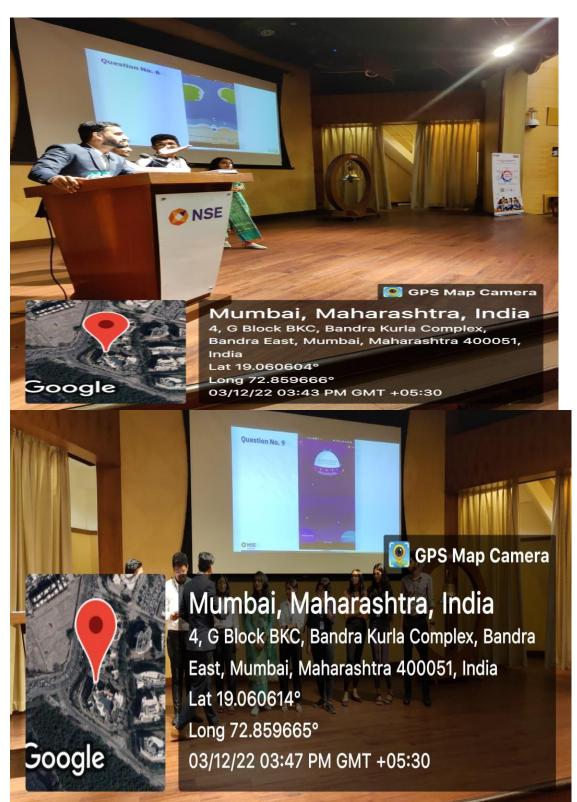

| 10/2   |                                                                       |
|    |                                                       | 1 41 1 |                                                                       |

O Scanned with OKEN Scanner

# SEBI VISIT 13<sup>TH</sup> DECEMBER 2022

Google

Google

Mumbai, Maharashtra, India 4, G Block BKC, Bandra Kurla Complex, Bandra East, Mumbai, Maharashtra 400051, India Lat 19.060614° Long 72.859665° 03/12/22 03:46 PM GMT +05:30

**GPS Map Camera** 

💽 GPS Map Camera

### Mumbai, Maharashtra, India

4, G Block BKC, Bandra Kurla Complex, Bandra East, Mumbai, Maharashtra 400051, India Lat 19.060611°

Long 72.859666° 03/12/22 03:40 PM GMT +05:30

# SEBI VISIT 13<sup>TH</sup> DECEMBER 2022





#### NSE Academy - HDFC Mutual Fund Invest Verse"- An introduction to the world of investing

2 messages

Javed Khan <mslp\_jkhan@vendor.nse.co.in> To: "mamta.chhajer@sarafcollege.org" <mamta.chhajer@sarafcollege.org> Cc: "Suraj Nair (SBU-EDUCORP)" <snair@nse.co.in> Sun, Nov 27, 2022 at 10:15 PM

Dear Academician,

It was a pleasure to connect with you and discuss the possibilities of conducting complimentary Financial Awareness Programs for the students of your esteemed academic institute. As discussed, we are very keen to create a robust and mutually beneficial relationship between the BFSI industry and academia.

We are proposing the following aspect

NSE Academy and HDFC Mutual Fund have jointly launched a complimentary certification program for students on understanding the Financ